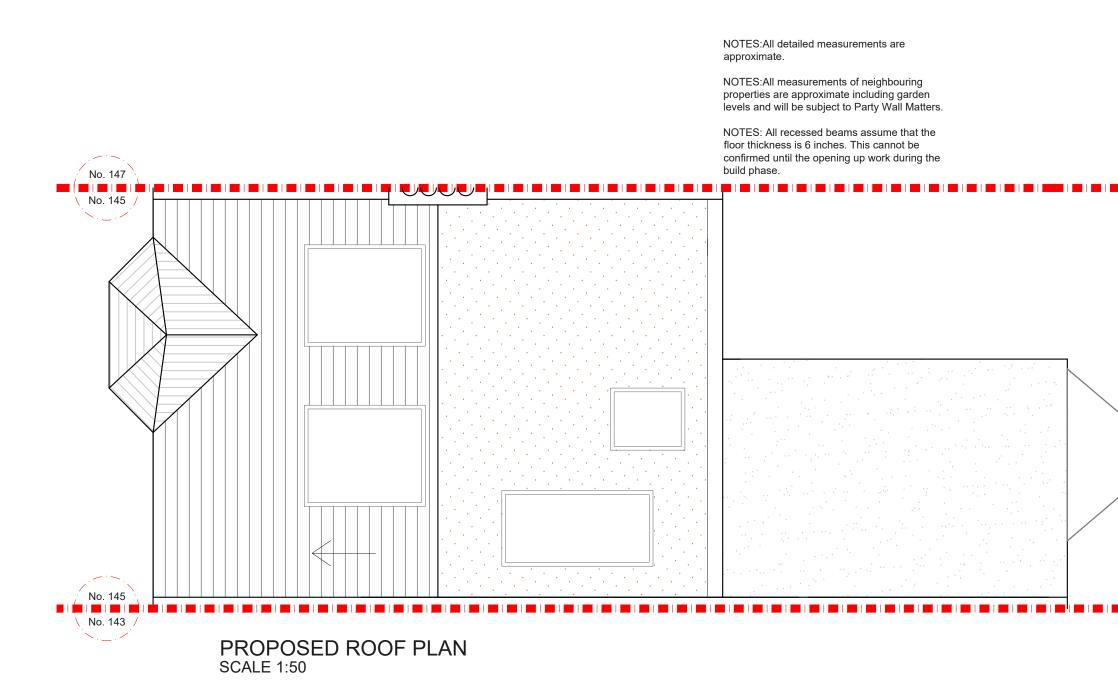

|   |          |       | CLIENT<br>PM & EM | KINVEACHY GARDENS              | scale 1:50@A3  | DRAWING NO. |
|---|----------|-------|-------------------|--------------------------------|----------------|-------------|
|   |          |       |                   |                                | 22-05-18 DRAWN | P - 2       |
| - |          |       | -                 | DRAWING TITLE<br>PROPOSED ROOF |                | 1.5 2       |
|   | REV DATE | NOTES |                   | PLAN                           | Meters @ 1     | :50@ A3     |