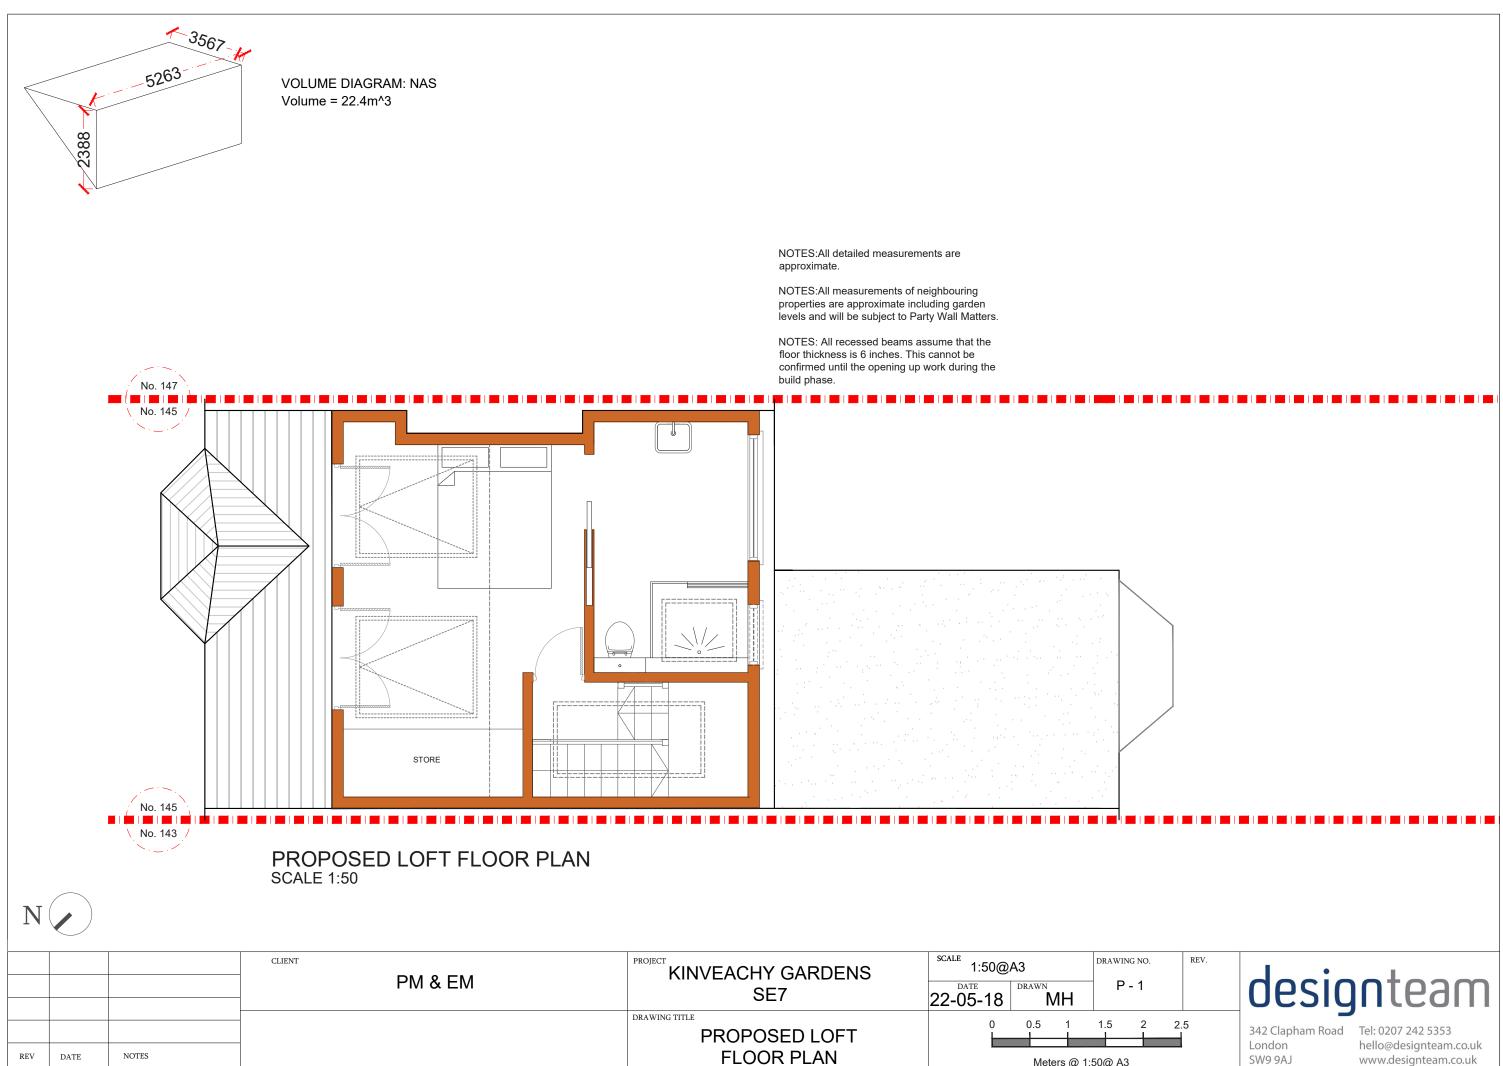

|     |      |       | PM & EM | KINVEACHY GARDENS<br>SE7                     | 1:50@<br>22-05-18 | A3 DRAWN MH         | P - 1            |
|-----|------|-------|---------|----------------------------------------------|-------------------|---------------------|------------------|
| REV | DATE | NOTES | -       | DRAWING TITLE<br>PROPOSED LOFT<br>FLOOR PLAN | 0                 | 0.5 1<br>Meters @ 1 | 1.5 2<br>:50@ A3 |