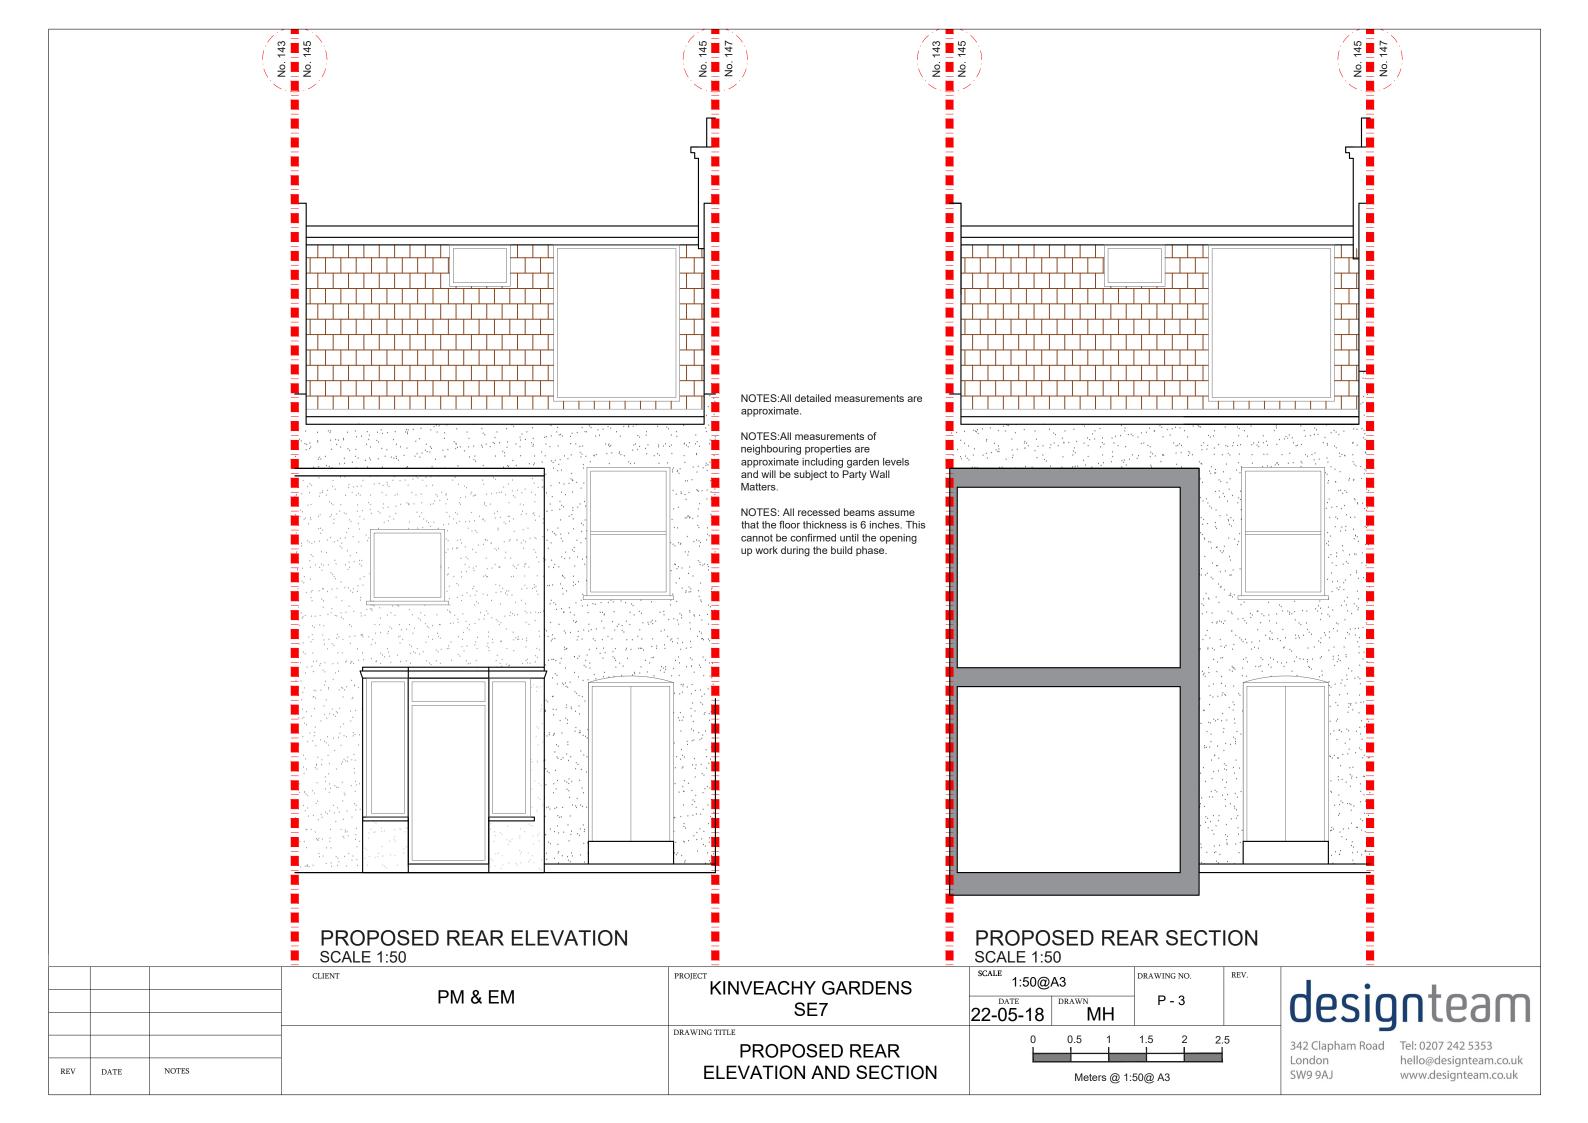

------------------------------------------|-------------------|---------------------|------------------|
| REV | DATE | NOTES | -       | DRAWING TITLE<br>PROPOSED LOFT<br>FLOOR PLAN | 0                 | 0.5 1<br>Meters @ 1 | 1.5 2<br>:50@ A3 |



|   |          |       | CLIENT<br>PM & EM | KINVEACHY GARDENS              | scale 1:50@A3  | DRAWING NO. |
|---|----------|-------|-------------------|--------------------------------|----------------|-------------|
|   |          |       |                   |                                | 22-05-18 DRAWN | P - 2       |
| - |          |       | -                 | DRAWING TITLE<br>PROPOSED ROOF |                | 1.5 2       |
|   | REV DATE | NOTES |                   | PLAN                           | Meters @ 1     | :50@ A3     |

N