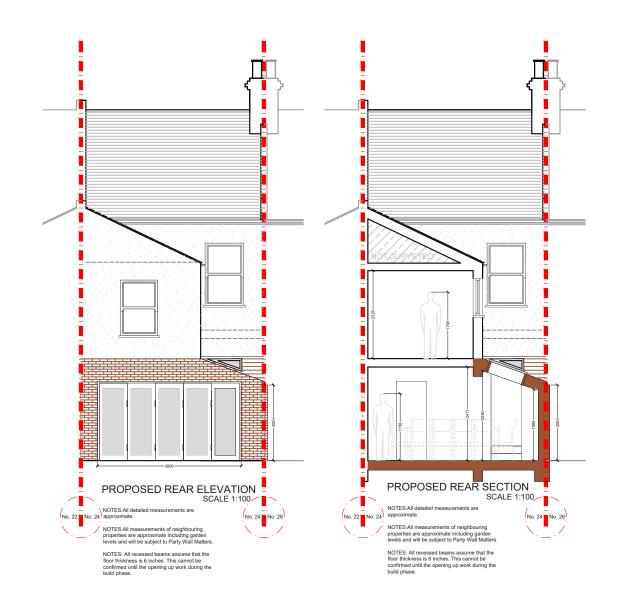

NOTES: All detailed measurements are approximate.

NOTES:All measurements of neighbouring properties are approximate including garden levels and will be subject to Party Wall Matters.

NOTES: All recessed beams assume that the floor thickness is 6 inches. This cannot be confirmed until the opening up work during the build phase.

designteam

London SW9 9AJ

342 Clapham Road Tel: 0207 242 5353 hello@designteam.co.uk www.designteam.co.uk

|     |      |     |       | CLIENT | KINGSLEY ROAD<br>NW6             | 1:100@A3  DATE DATE DRAWN SD P - 3  P - 3 | designteam                                                                                     |
|-----|------|-----|-------|--------|----------------------------------|-------------------------------------------|------------------------------------------------------------------------------------------------|
| REV | V DA | ATE | NOTES |        | PROPOSED ELEVATIONS AND SECTIONS | 0 1 2 3 4 5<br>Meters @ 1:100@ A3         | 342 Clapham Road Tel: 0207 242 5353 London hello@designteam.co.uk SW9 9AJ www.designteam.co.uk |