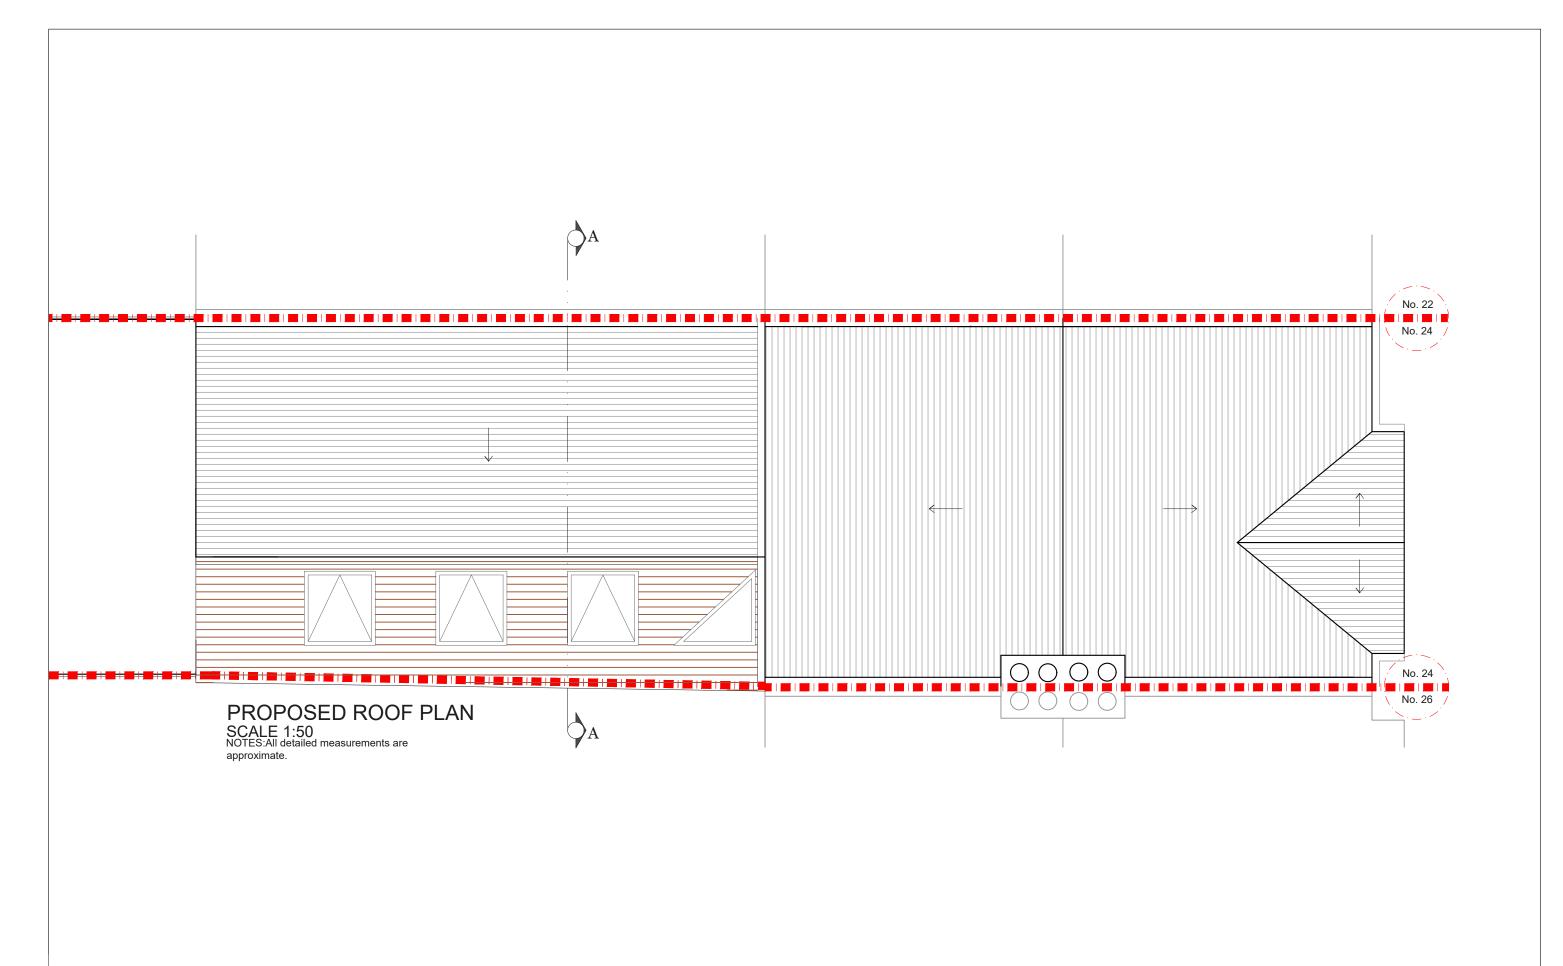

|            |       | CLIENT ST | KINGSLEY ROAD<br>NW6 | 1:50@A3<br>26-04-18 SD | DRAWING NO. P - 2  | REV.                |
|------------|-------|-----------|----------------------|------------------------|--------------------|---------------------|
| REV DATE N | NOTES |           | PROPOSED ROOF PLAN   | 0 0.5 1<br>Meters @ 1: | 1.5 2 2.<br>50@ A3 | .5 34.<br>Loi<br>SW |