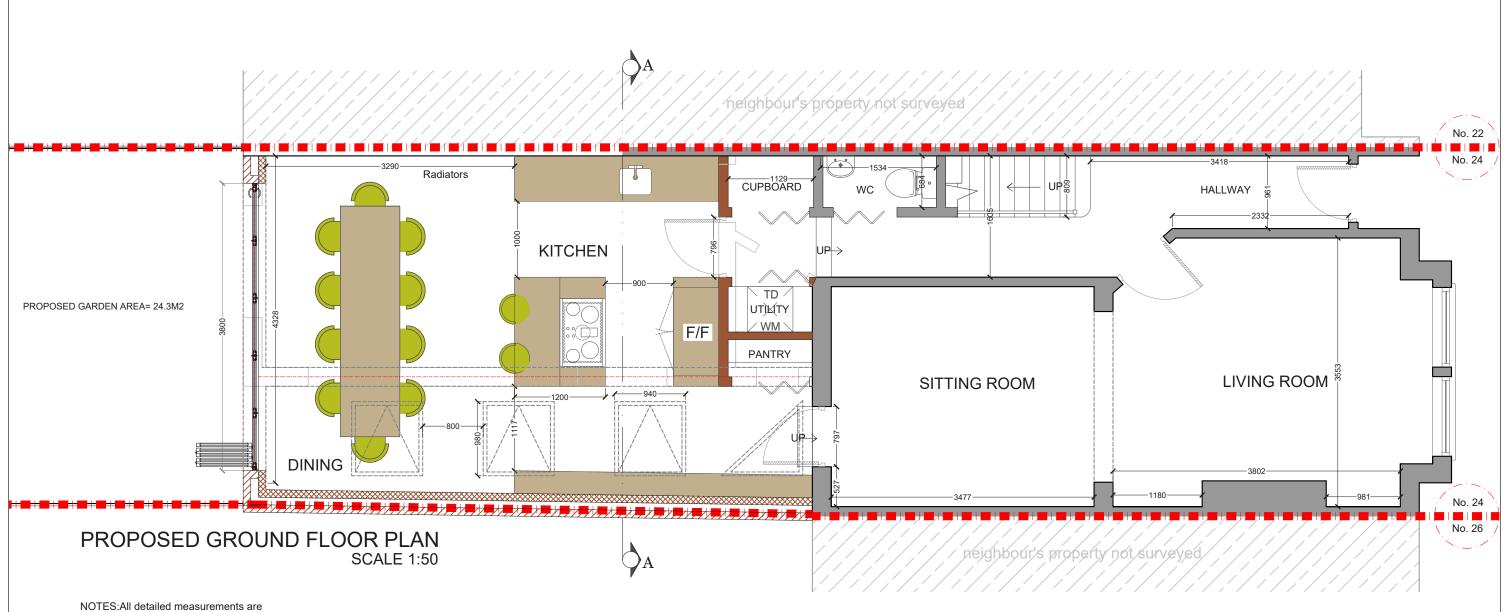

|     |      |       | ST | KINGSLEY ROAD<br>NW6       | 1:50@A3 26-04-18 DRAWN SD | P - 1                | desic                                 | nteam                                                                |
|-----|------|-------|----|----------------------------|---------------------------|----------------------|---------------------------------------|----------------------------------------------------------------------|
| REV | DATE | NOTES |    | PROPOSED GROUND FLOOR PLAN | 0 0.5 1<br>Meters @       | 1.5 2 2.5<br>:50@ A3 | 342 Clapham Road<br>London<br>SW9 9AJ | Tel: 0207 242 5353<br>hello@designteam.co.uk<br>www.designteam.co.uk |