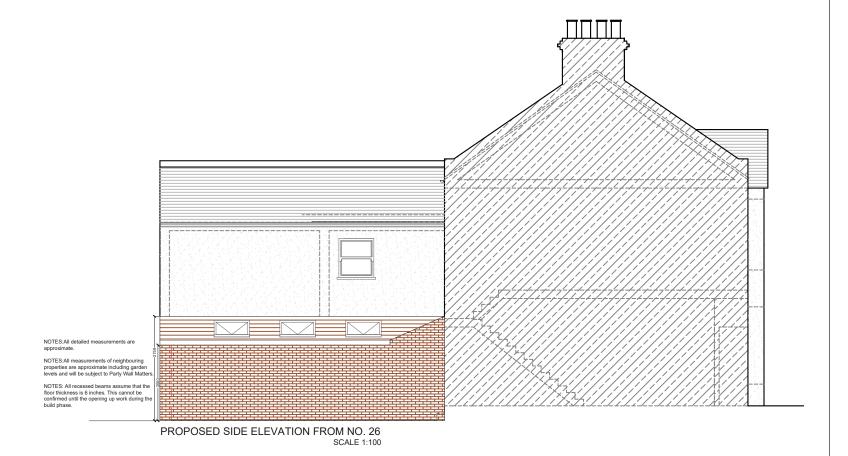

NOTES: All detailed measurements are approximate.

NOTES:All measurements of neighbouring properties are approximate including garden levels and will be subject to Party Wall Matters.

NOTES: All recessed beams assume that the floor thickness is 6 inches. This cannot be confirmed until the opening up work during the build phase.

designteam

London SW9 9AJ

342 Clapham Road Tel: 0207 242 5353 hello@designteam.co.uk www.designteam.co.uk

|     |      |     |       | CLIENT | KINGSLEY ROAD<br>NW6             | 1:100@A3  DATE DATE DRAWN SD P - 3  P - 3 | designteam                                                                                     |
|-----|------|-----|-------|--------|----------------------------------|-------------------------------------------|------------------------------------------------------------------------------------------------|
| REV | V DA | ATE | NOTES |        | PROPOSED ELEVATIONS AND SECTIONS | 0 1 2 3 4 5<br>Meters @ 1:100@ A3         | 342 Clapham Road Tel: 0207 242 5353 London hello@designteam.co.uk SW9 9AJ www.designteam.co.uk |