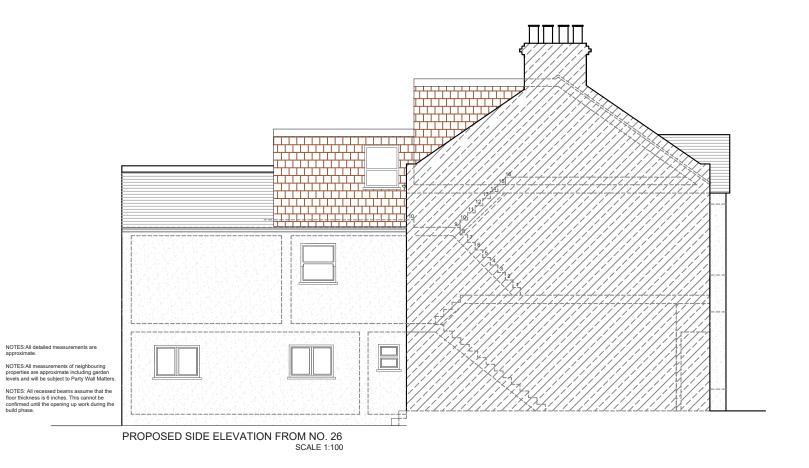

|     |            | ST | KINGSLEY ROAD<br>NW6             | 1:100@A3<br>26-04-18 SD | DRAWING NO.      | REV. | desic                                 | ntea                                                      |
|-----|------------|----|----------------------------------|-------------------------|------------------|------|---------------------------------------|-----------------------------------------------------------|
| REV | DATE NOTES |    | PROPOSED ELEVATIONS AND SECTIONS | 0 1 2<br>Meters @ 1:1   | 3 4 5<br>100@ A3 |      | 342 Clapham Road<br>London<br>SW9 9AJ | Tel: 0207 242 5353<br>hello@designteam<br>www.designteam. |