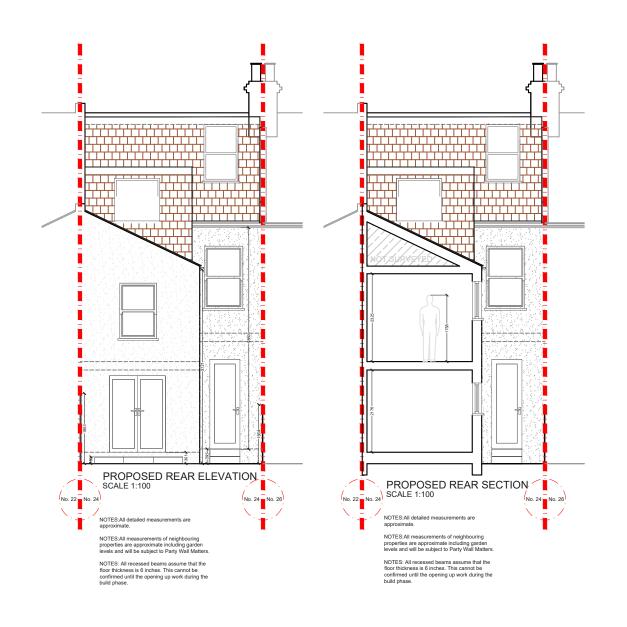

|     |            | ST | KINGSLEY ROAD<br>NW6             | 1:100@A3<br>26-04-18 SD | DRAWING NO.      | REV. | desic                                 | ntea                                                      |
|-----|------------|----|----------------------------------|-------------------------|------------------|------|---------------------------------------|-----------------------------------------------------------|
| REV | DATE NOTES |    | PROPOSED ELEVATIONS AND SECTIONS | 0 1 2<br>Meters @ 1:1   | 3 4 5<br>100@ A3 |      | 342 Clapham Road<br>London<br>SW9 9AJ | Tel: 0207 242 5353<br>hello@designteam<br>www.designteam. |