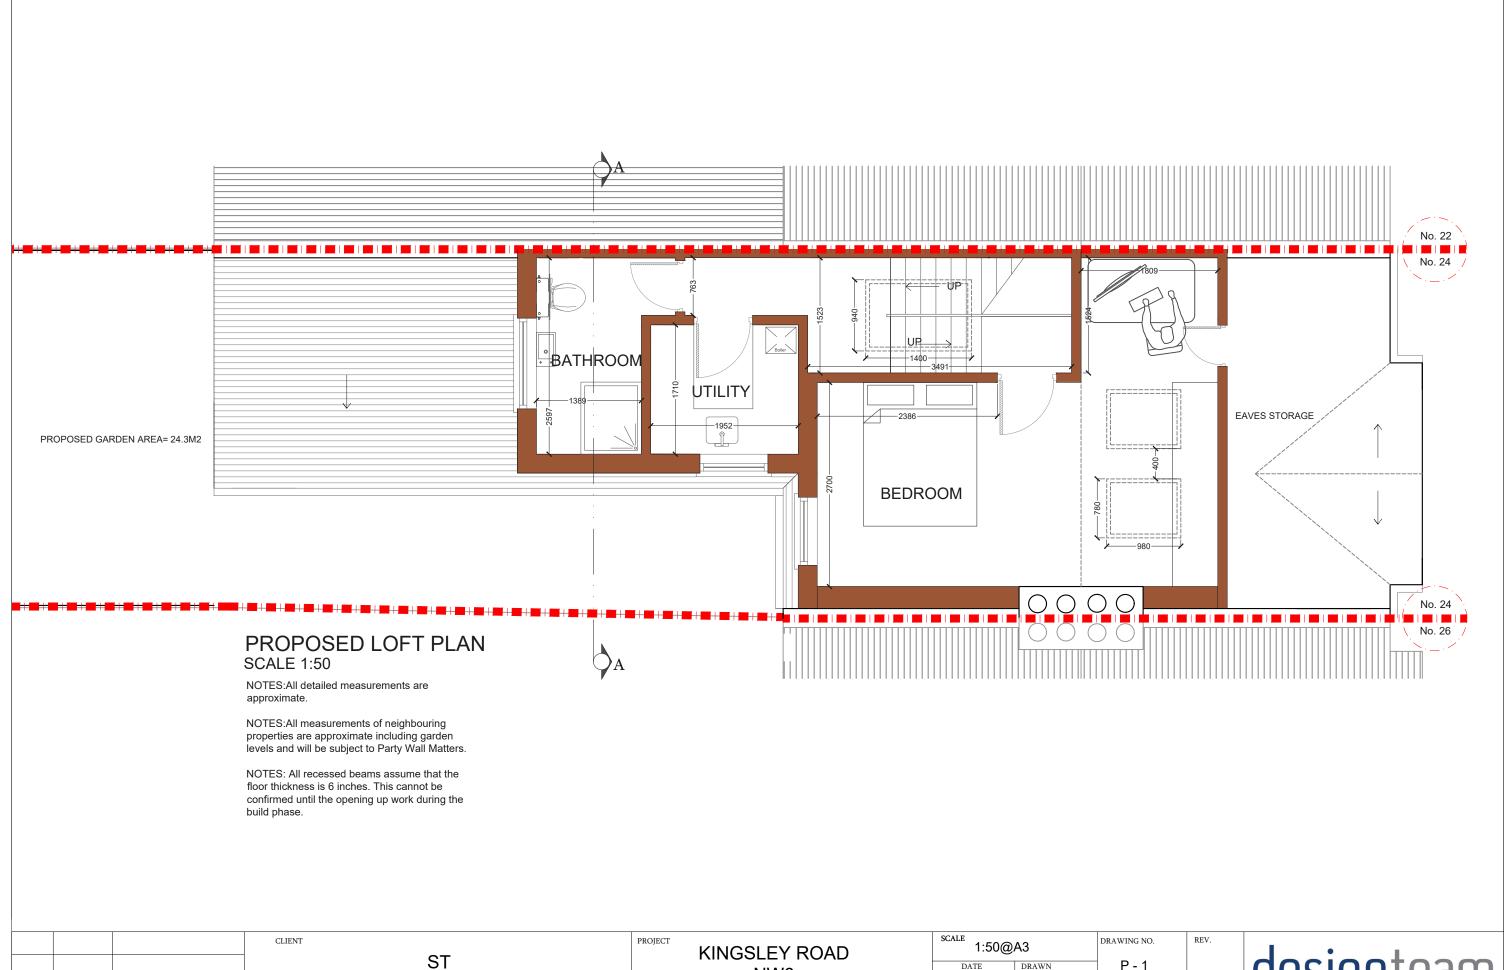

|     |      |       | CLIENT ST | KINGSLEY ROAD<br>NW6 | 1:50@A3<br>26-04-18 SD | P - 1                | desid                                 | nteam                                                                |
|-----|------|-------|-----------|----------------------|------------------------|----------------------|---------------------------------------|----------------------------------------------------------------------|
| REV | DATE | NOTES |           | PROPOSED LOFT PLAN   | 0 0.5 1<br>Meters @ 1  | 1.5 2 2.5<br>:50@ A3 | 342 Clapham Road<br>London<br>SW9 9AJ | Tel: 0207 242 5353<br>hello@designteam.co.uk<br>www.designteam.co.uk |