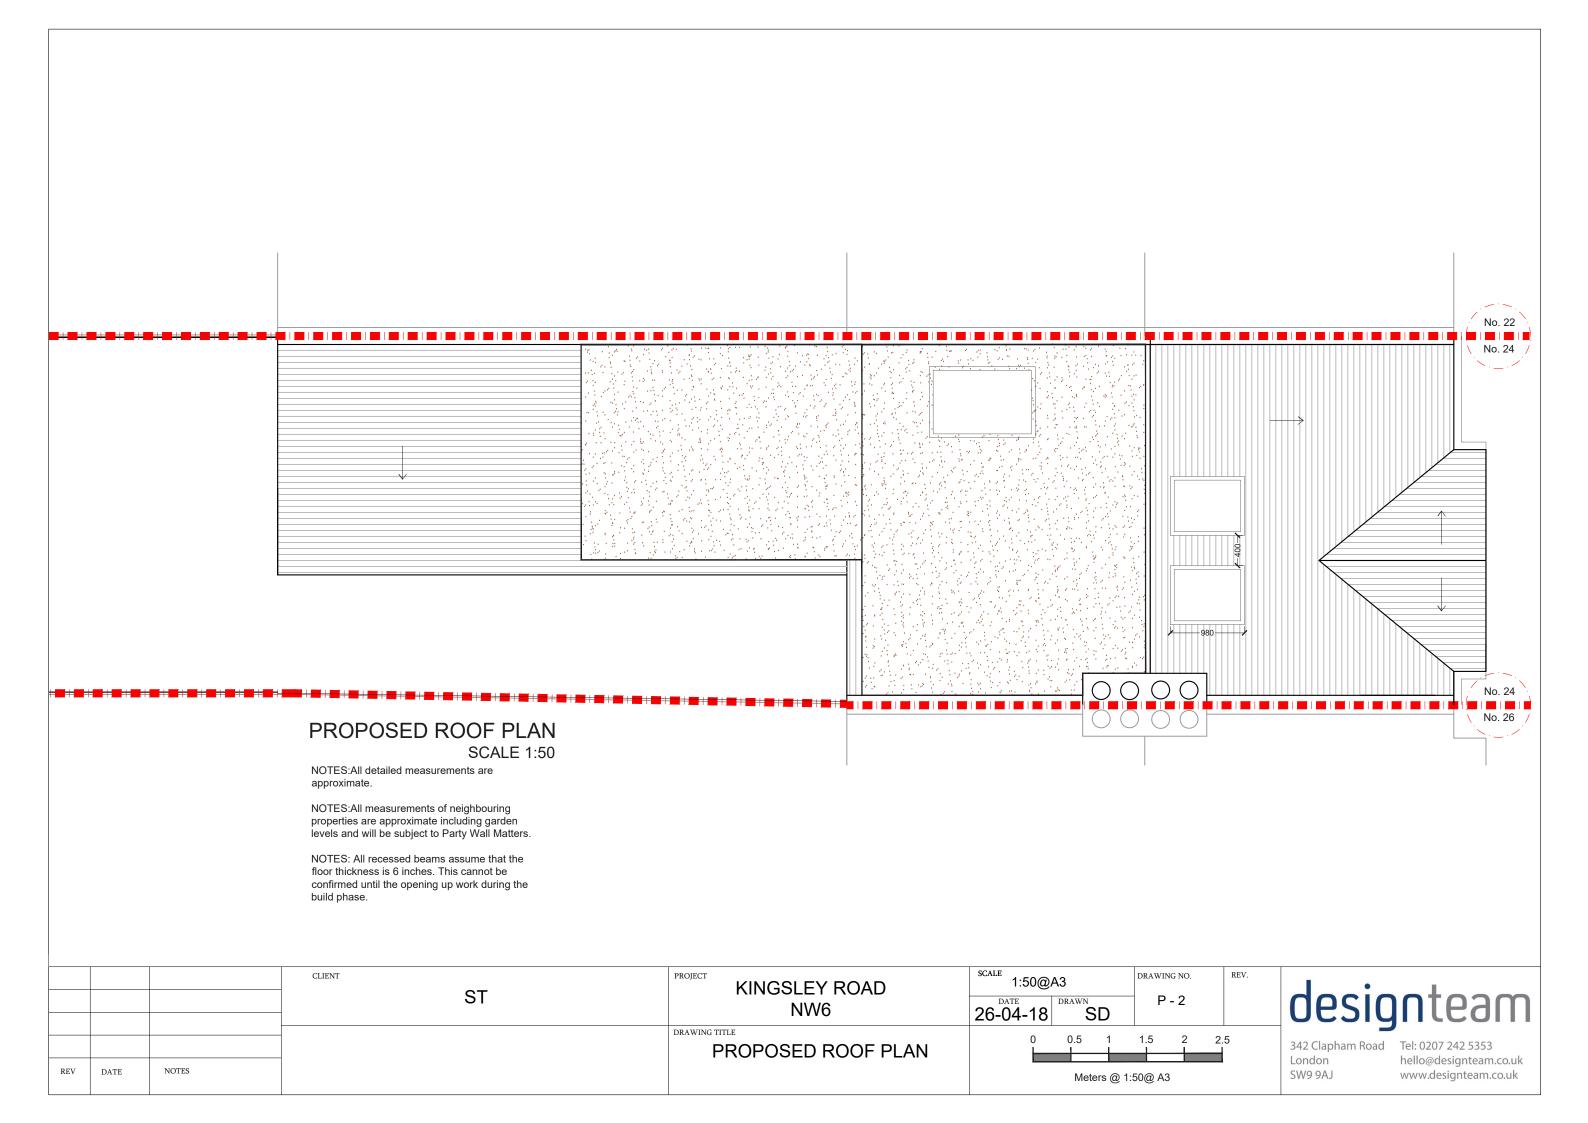

|     |      |       | CLIENT ST | KINGSLEY ROAD<br>NW6 | 1:50@A3<br>26-04-18 SD | P - 1                | desid                                 | nteam                                                                |
|-----|------|-------|-----------|----------------------|------------------------|----------------------|---------------------------------------|----------------------------------------------------------------------|
| REV | DATE | NOTES |           | PROPOSED LOFT PLAN   | 0 0.5 1<br>Meters @ 1  | 1.5 2 2.5<br>:50@ A3 | 342 Clapham Road<br>London<br>SW9 9AJ | Tel: 0207 242 5353<br>hello@designteam.co.uk<br>www.designteam.co.uk |