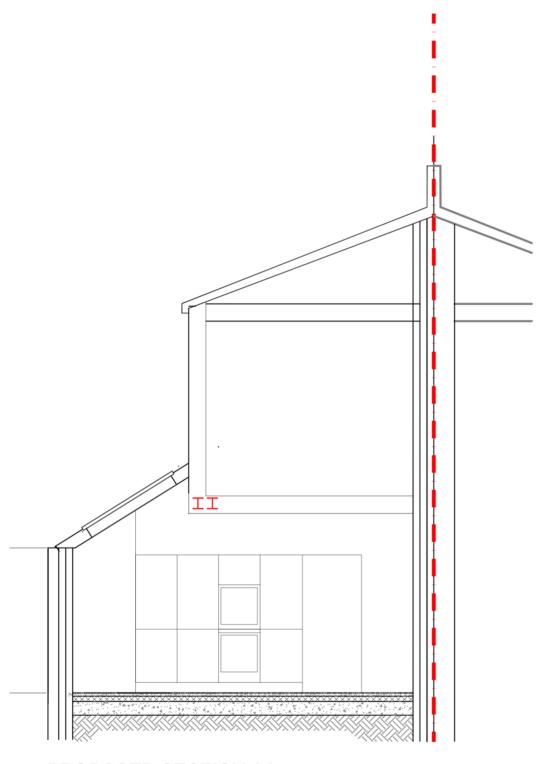

DRAWN 26-03-15 SC

DRAWN 26-03-15 SC

DRAWN 26-03-15 SC

Unit 1F
26-32 Voltaire Road London SW 4 6DH Www.buildteam.com www.buildtea

PROPOSED SECTION AA SCALE 1:50

PROPOSED REAR ELEVATION SCALE 1:50

|     |      |       | CLIENT | 326 IVYDALE D RD<br>SE15     | SCALE 1:50@A3  DATE DRAWN 26-03-15 SC | DRAWING NO. | REV. | build                                            | team                                                       |
|-----|------|-------|--------|------------------------------|---------------------------------------|-------------|------|--------------------------------------------------|------------------------------------------------------------|
|     |      |       |        | DRAWING TITLE REAR ELEVATION |                                       |             | '    |                                                  | extension company                                          |
| REV | DATE | NOTES |        | SECTION PROPOSED             |                                       |             |      | Unit 1F<br>26-32 Voltaire Road<br>London SW4 6DH | T 020 7495 6561<br>info@buildteam.com<br>www.buildteam.com |