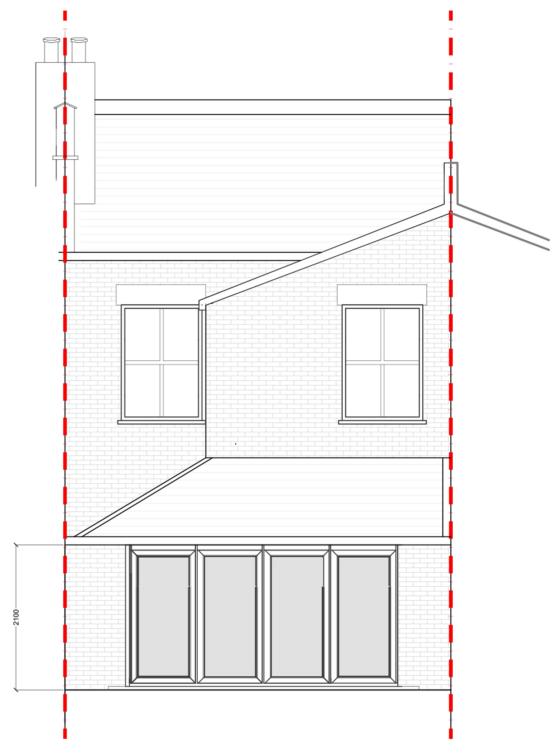

DRAWN 26-03-15 SC

DRAWN 26-03-15 SC

DRAWN 26-03-15 SC

Unit 1F
26-32 Voltaire Road London SW 4 6DH Www.buildteam.com www.buildtea

PROPOSED SECTION AA SCALE 1:50

PROPOSED REAR ELEVATION SCALE 1:50

|     |      |       | CLIENT | 326 IVYDALE D RD<br>SE15     | SCALE 1:50@A3  DATE DRAWN 26-03-15 SC | DRAWING NO. | REV. | build                                            | team                                                       |
|-----|------|-------|--------|------------------------------|---------------------------------------|-------------|------|--------------------------------------------------|------------------------------------------------------------|
|     |      |       |        | DRAWING TITLE REAR ELEVATION |                                       |             | '    |                                                  | extension company                                          |
| REV | DATE | NOTES |        | SECTION PROPOSED             |                                       |             |      | Unit 1F<br>26-32 Voltaire Road<br>London SW4 6DH | T 020 7495 6561<br>info@buildteam.com<br>www.buildteam.com |