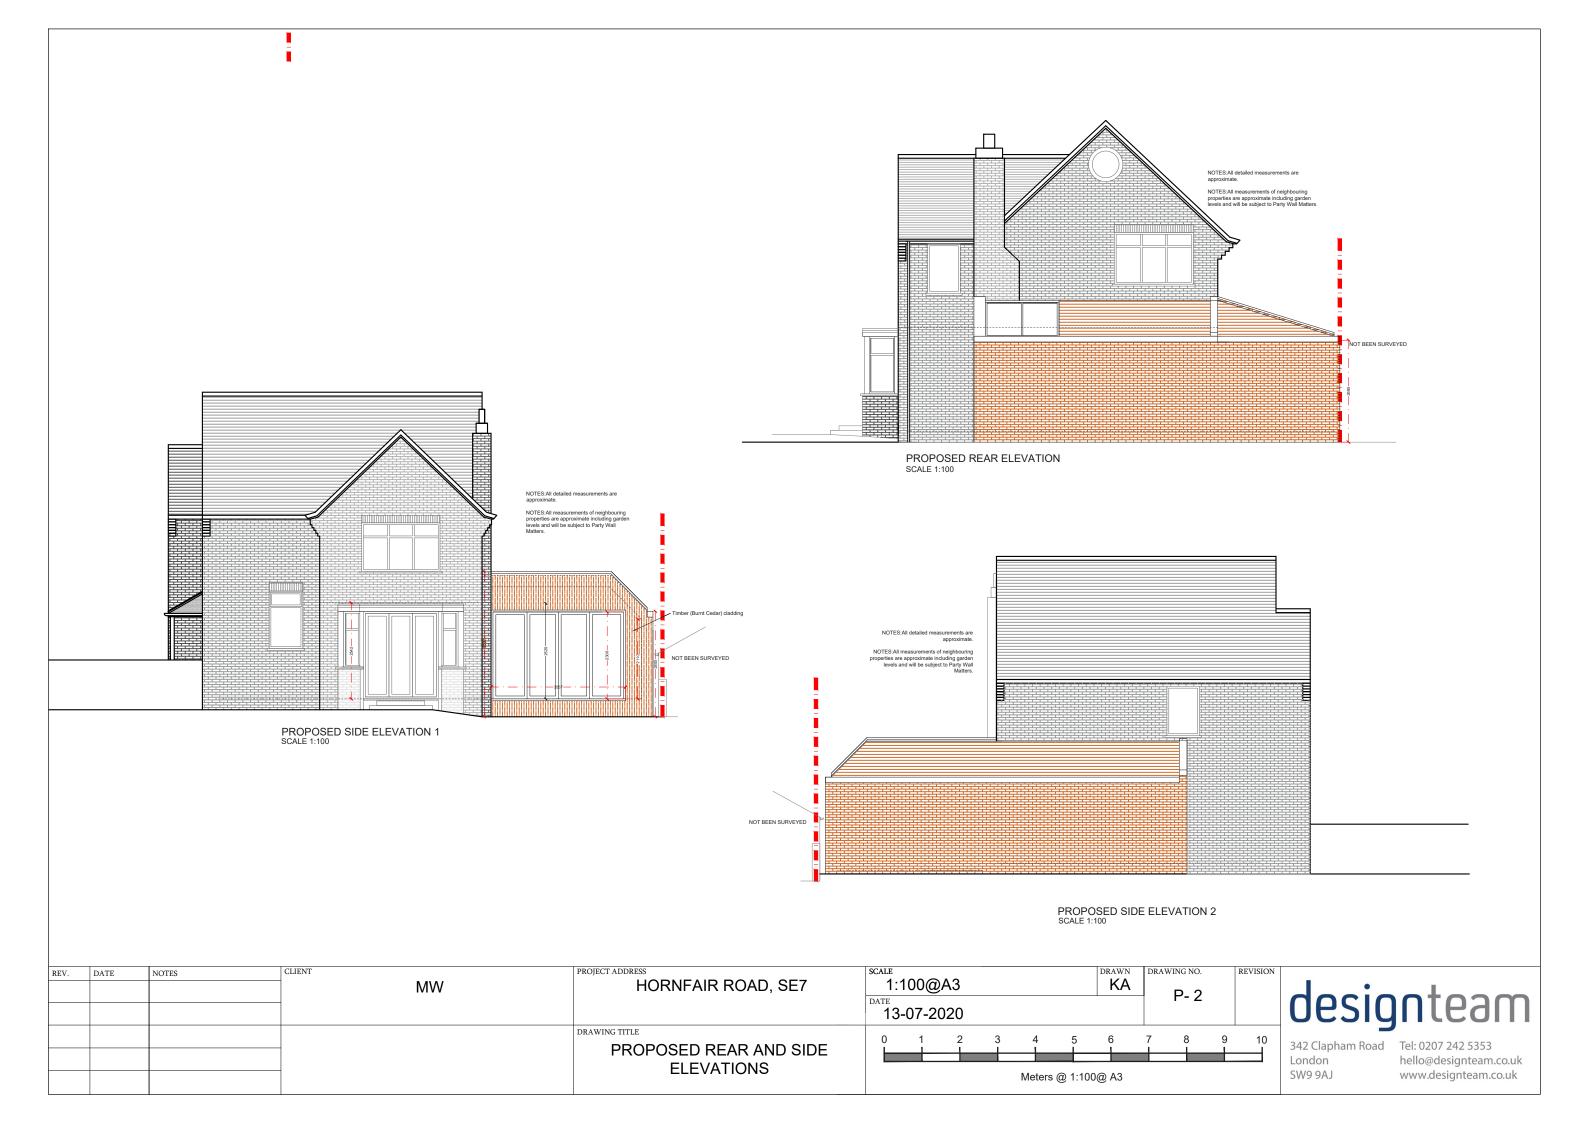

| REV. | DATE | NOTES | CLIENT | PROJECT ADDRESS HORNFAIR ROAD, SE7       | 1:100@A3 DATE 13-07-2020 | KA                            | P- 1 | REVISION |                                       | nteam                                                                |
|------|------|-------|--------|------------------------------------------|--------------------------|-------------------------------|------|----------|---------------------------------------|----------------------------------------------------------------------|
|      |      |       |        | PROPOSED GROUND FLOOR PLAN AND ROOF PLAN | 0 1 2                    | 3 4 5 6<br>Meters @ 1:100@ A3 | 7 8  | 9 10     | 342 Clapham Road<br>London<br>SW9 9AJ | Tel: 0207 242 5353<br>hello@designteam.co.uk<br>www.designteam.co.uk |