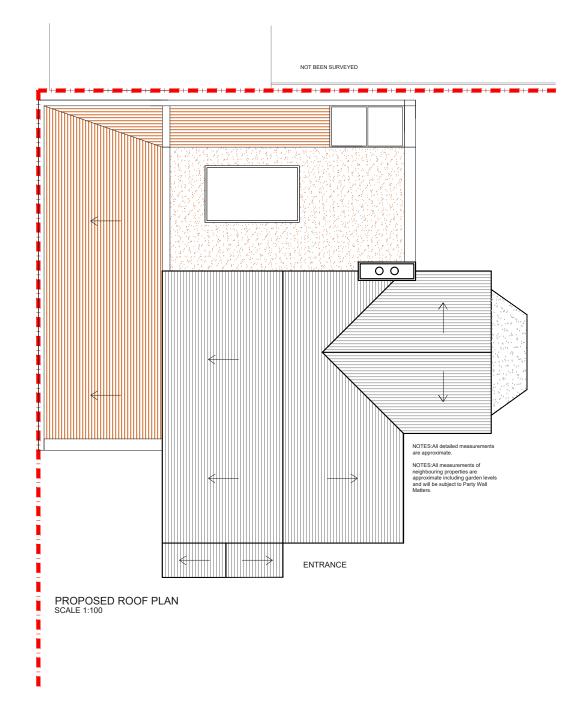

| REV. | DATE | NOTES | CLIENT | PROJECT ADDRESS HORNFAIR ROAD, SE7       | 1:100@A3 DATE 13-07-2020 | KA                            | P- 1 | REVISION |                                       | nteam                                                                |
|------|------|-------|--------|------------------------------------------|--------------------------|-------------------------------|------|----------|---------------------------------------|----------------------------------------------------------------------|
|      |      |       |        | PROPOSED GROUND FLOOR PLAN AND ROOF PLAN | 0 1 2                    | 3 4 5 6<br>Meters @ 1:100@ A3 | 7 8  | 9 10     | 342 Clapham Road<br>London<br>SW9 9AJ | Tel: 0207 242 5353<br>hello@designteam.co.uk<br>www.designteam.co.uk |