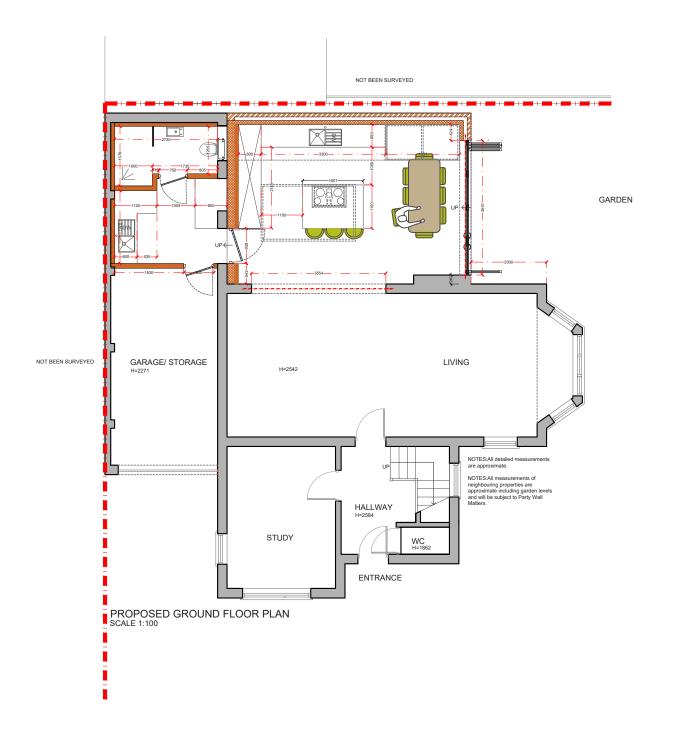

| REV. | DATE | NOTES | CLIENT | PROJECT ADDRESS HORNFAIR ROAD, SE7       | 1:100@A3 DATE 13-07-2020 | KA                            | P- 1 | REVISION |                                       | nteam                                                                |
|------|------|-------|--------|------------------------------------------|--------------------------|-------------------------------|------|----------|---------------------------------------|----------------------------------------------------------------------|
|      |      |       |        | PROPOSED GROUND FLOOR PLAN AND ROOF PLAN | 0 1 2                    | 3 4 5 6<br>Meters @ 1:100@ A3 | 7 8  | 9 10     | 342 Clapham Road<br>London<br>SW9 9AJ | Tel: 0207 242 5353<br>hello@designteam.co.uk<br>www.designteam.co.uk |