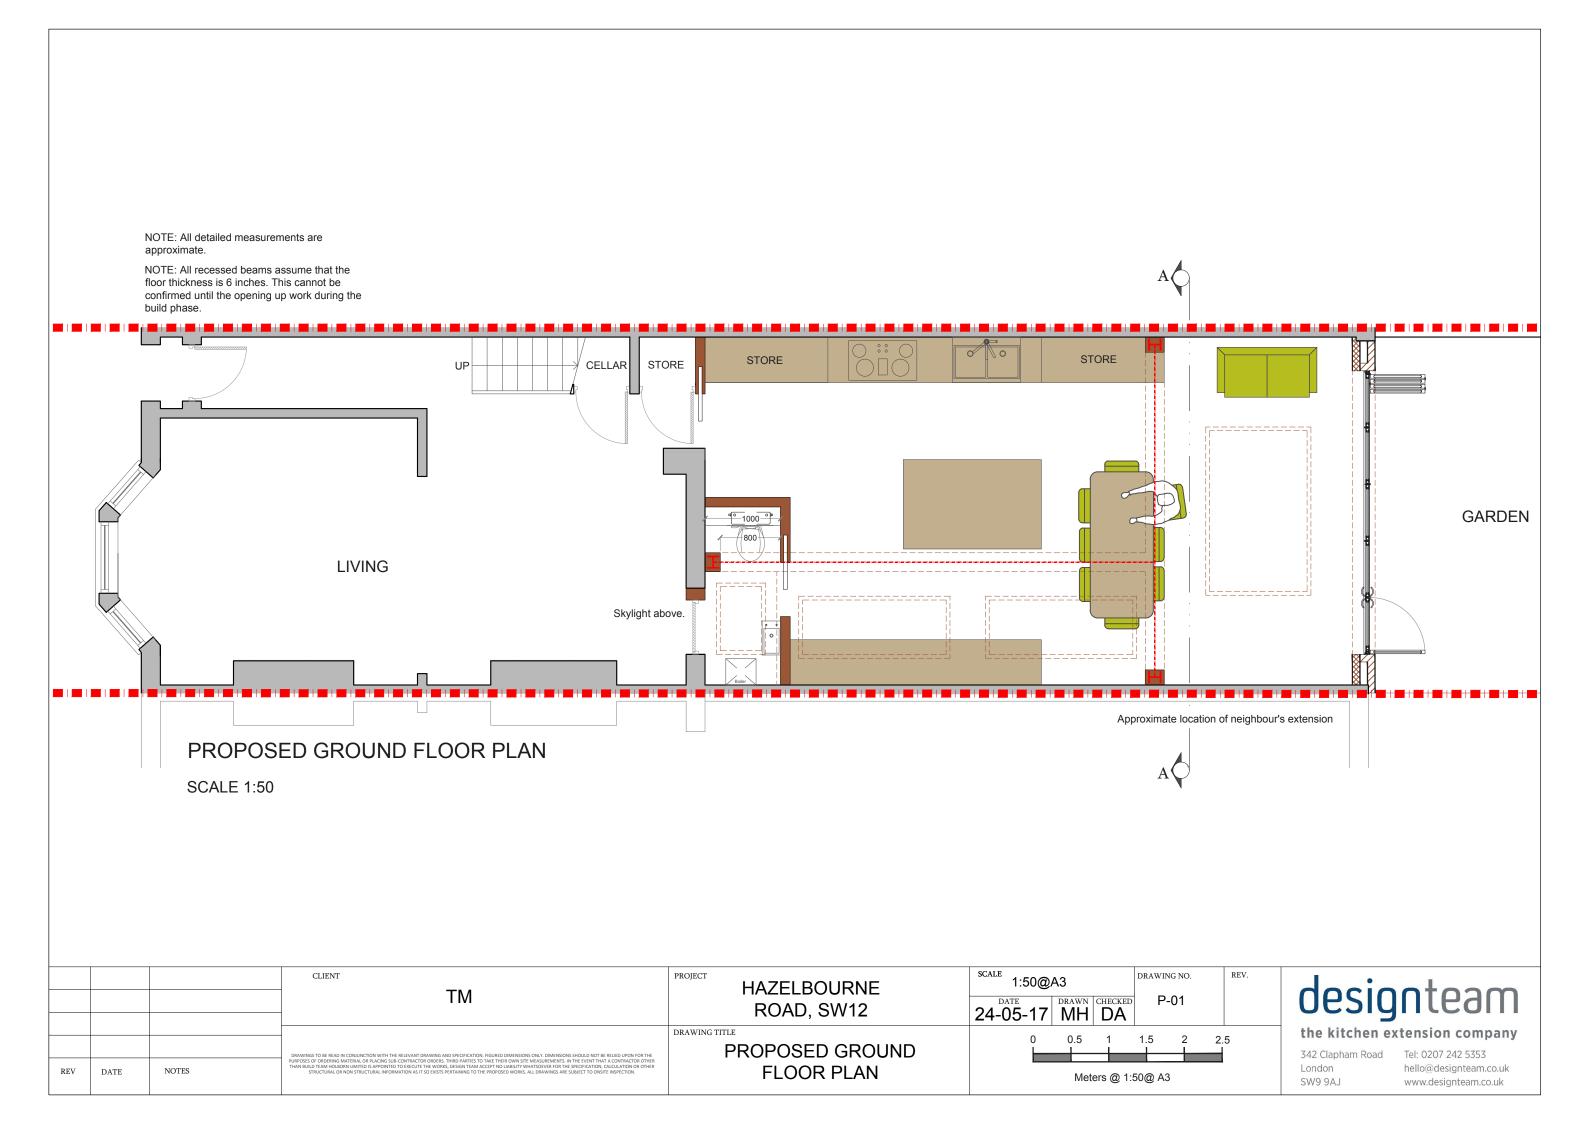

|     |      |       | TM                                                                                                                                                                                                                                                                                                                                                                                                                                                                                                                                                                                                                | HAZELBOURNE<br>ROAD, SW12       | 1:100@A3  DATE DRAWN CHECKED MH DA | DRAWING NO. P-03 | REV. |                      |
|-----|------|-------|-------------------------------------------------------------------------------------------------------------------------------------------------------------------------------------------------------------------------------------------------------------------------------------------------------------------------------------------------------------------------------------------------------------------------------------------------------------------------------------------------------------------------------------------------------------------------------------------------------------------|---------------------------------|------------------------------------|------------------|------|----------------------|
| REV | DATE | NOTES | DRAWINGS TO BE READ IN CONJUNCTION WITH THE RELEVANT DRAWING AND SPECIFICATION. FIGURED DIMENSIONS ONLY. DIMENSIONS SHOULD NOT BE RELED UPON FOR THE PURPOSES OF GROENING MATERIAL OR PLACING SUB-CONTRACTOR ORDERS. THIRD PARTIES TO TAKE THEIR OWN SITE MEASUREMENTS. IN THE EVENT THAT A CONTRACTOR OTHER THAN BUILD TEAM HOLIGION LIMITED IS APPOINTED TO EXECUTE THE WORKS, DESIGN TEAM ACCEPT NO LIABILITY WHATSOEVER FOR THE SPECIFICATION, CALCULATION OR OTHER STRUCTURAL OR NON STRUCTURAL INFORMATION AS IT SO EXISTS PERTAINING TO THE PROPOSED WORKS. ALL DRAWINGS ARE SUBJECT TO ONSITE INSPECTION. | PROPOSED ELEVATIONS AND SECTION | 0 1 2<br>Meters @ 1:10             | 3 4 5<br>10@ A3  |      | tl<br>34<br>Lc<br>S1 |