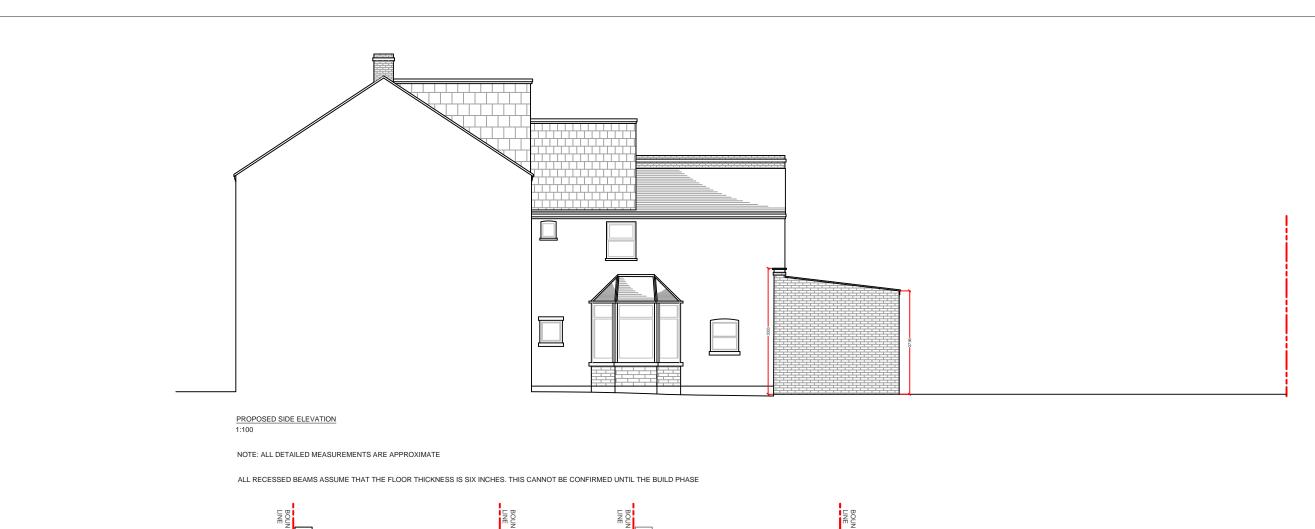

|          | THE BUILD PHAS | SE     |    |  |                            |    |          |          |       |              |              |   |                            |   |
|----------|----------------|--------|----|--|----------------------------|----|----------|----------|-------|--------------|--------------|---|----------------------------|---|
|          |                | CLIENT |    |  | PROJECT                    |    | SCALE    | 1:100    | @A3   | DRAV         | WING NO.     |   | REV.                       |   |
|          |                |        | AB |  | HANSLER RO<br>SE22         | AD | DATE DR. |          | DRAWI | AWN          |              |   |                            |   |
|          |                |        |    |  | DRAWING TITLE              |    |          | 0        | 4     | 0            | 2            | 4 |                            | - |
|          |                | -      |    |  | PROPOSED SIDE<br>ELEVATION |    |          | <u> </u> | i     | <del>-</del> | <del> </del> | + | $\stackrel{\circ}{\dashv}$ |   |
| REV DATE | NOTES          |        |    |  |                            |    | Meters   |          |       | @ 1:10       | @ 1:100 @ A3 |   |                            |   |