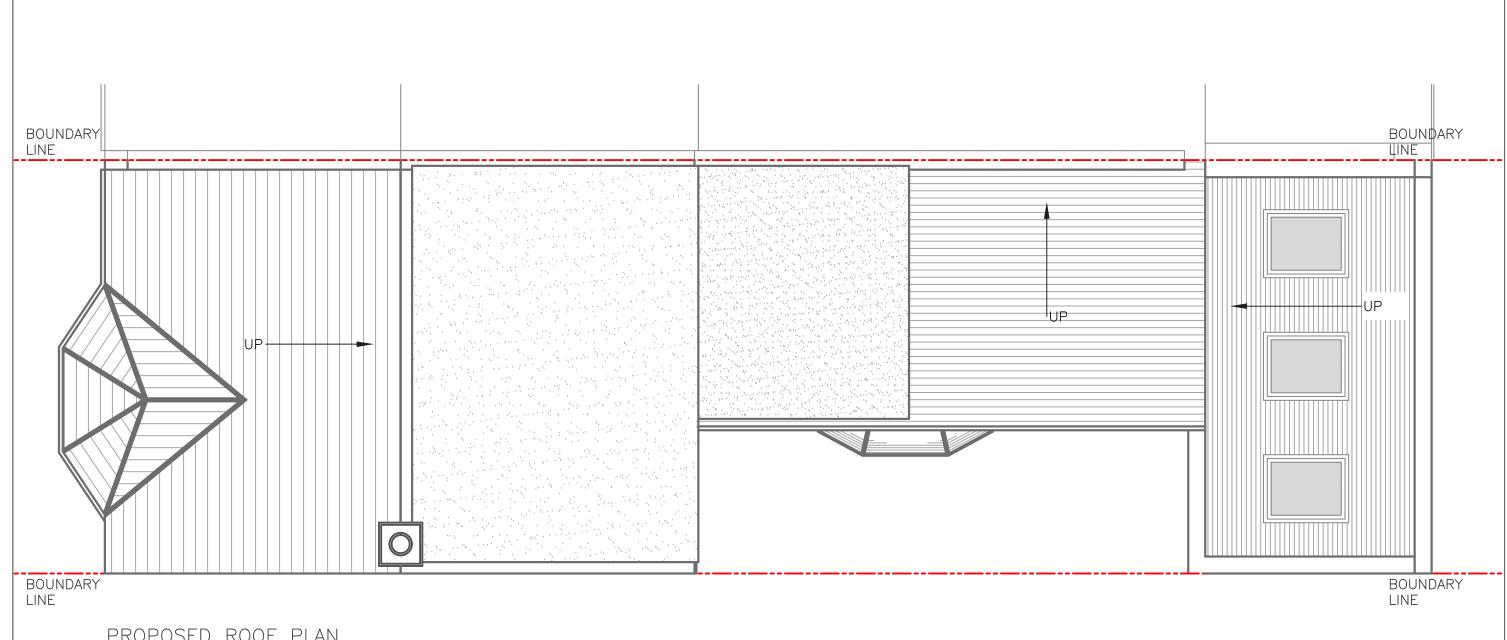

PROPOSED ROOF PLAN 1:50

NOTE: ALL DETAILED MEASUREMENTS ARE APPROXIMATE

|                | A B | HANSLER ROAD<br>SE22         | DATE DRAWN  DATE  DRAWN  DRAWING NO.  REV. | designteam                                                                          |  |  |  |  |
|----------------|-----|------------------------------|--------------------------------------------|-------------------------------------------------------------------------------------|--|--|--|--|
|                |     | DRAWING TITLE  EXISTING ROOF | 0 0.5 1 1.5 2 2.5                          | Unit 1F Tel: 0207 242 5353                                                          |  |  |  |  |
| REV DATE NOTES |     | PLAN                         | Meters @ 1:50@ A3                          | 26-32 Voltaire Road hello@designteamldn.com<br>London SW4 6DH www.designteamldn.com |  |  |  |  |