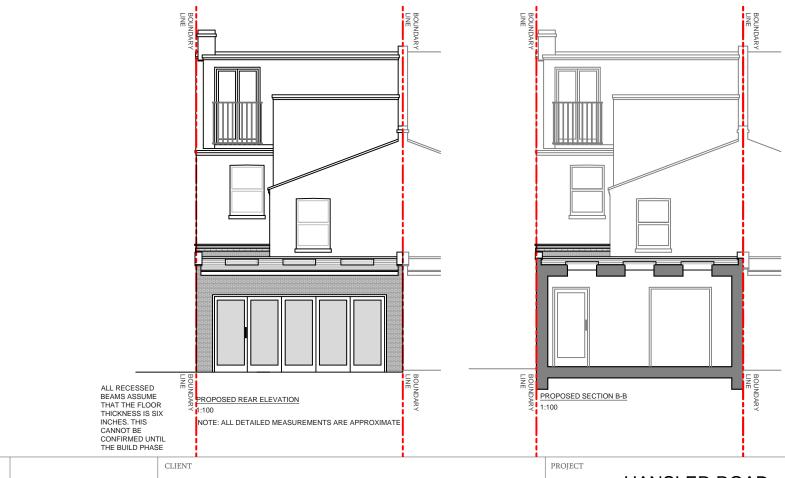

|          | THE BUILD PHAS | SE     |    |  |                            |    |          |          |       |              |              |   |                            |   |
|----------|----------------|--------|----|--|----------------------------|----|----------|----------|-------|--------------|--------------|---|----------------------------|---|
|          |                | CLIENT |    |  | PROJECT                    |    | SCALE    | 1:100    | @A3   | DRAV         | WING NO.     |   | REV.                       |   |
|          |                |        | AB |  | HANSLER RO<br>SE22         | AD | DATE DR. |          | DRAWI | AWN          |              |   |                            |   |
|          |                |        |    |  | DRAWING TITLE              |    |          | 0        | 4     | 0            | 2            | 4 |                            | - |
|          |                | -      |    |  | PROPOSED SIDE<br>ELEVATION |    |          | <u> </u> | i     | <del>-</del> | <del> </del> | + | $\stackrel{\circ}{\dashv}$ |   |
| REV DATE | NOTES          |        |    |  |                            |    | Meters   |          |       | @ 1:10       | @ 1:100 @ A3 |   |                            |   |