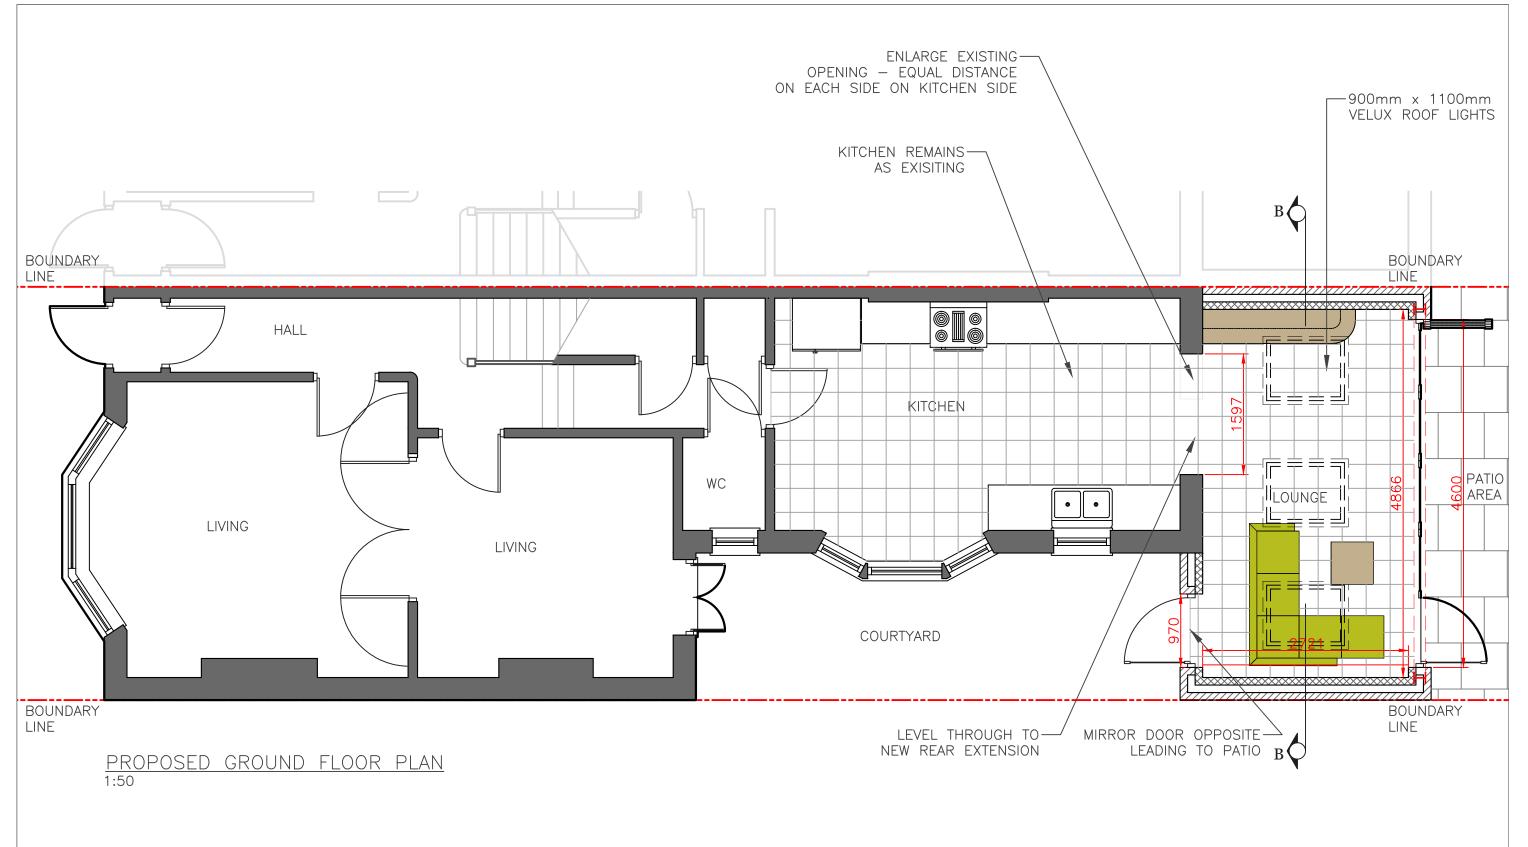

NOTE: ALL DETAILED MEASUREMENTS ARE APPROXIMATE

N

ALL RECESSED BEAMS ASSUME THAT THE FLOOR THICKNESS IS SIX INCHES. THIS CANNOT BE CONFIRMED UNTIL THE BUILD PHASE

|                              | A B | HANSLER ROAD<br>SE22 | SCALE 1:50@A3  DATE DRAWN  DRAWING NO.  REV. | designteam                                  |  |  |  |
|------------------------------|-----|----------------------|----------------------------------------------|---------------------------------------------|--|--|--|
| (B) 06-10-15 CLIENT COMMNETS | -   | DRAWING TITLE        | 0 0.5 1 1.5 2 2.5                            | the kitchen extension company               |  |  |  |
| (A) 28-09-15 CLIENT COMMNETS | _   | PROPOSED GROUND      | 0 0.5 1 1.5 2 2.5                            | Unit 1F Tel: 0207 242 5353                  |  |  |  |
| REV DATE NOTES               |     | FLOOR PLAN           | Meters @ 1:50@ A3                            | 26-32 Voltaire Road hello@designteamldn.com |  |  |  |
|                              |     |                      | WIGIGIS ₩ 1.30₩ A3                           | London SW4 6DH www.designteamldn.com        |  |  |  |