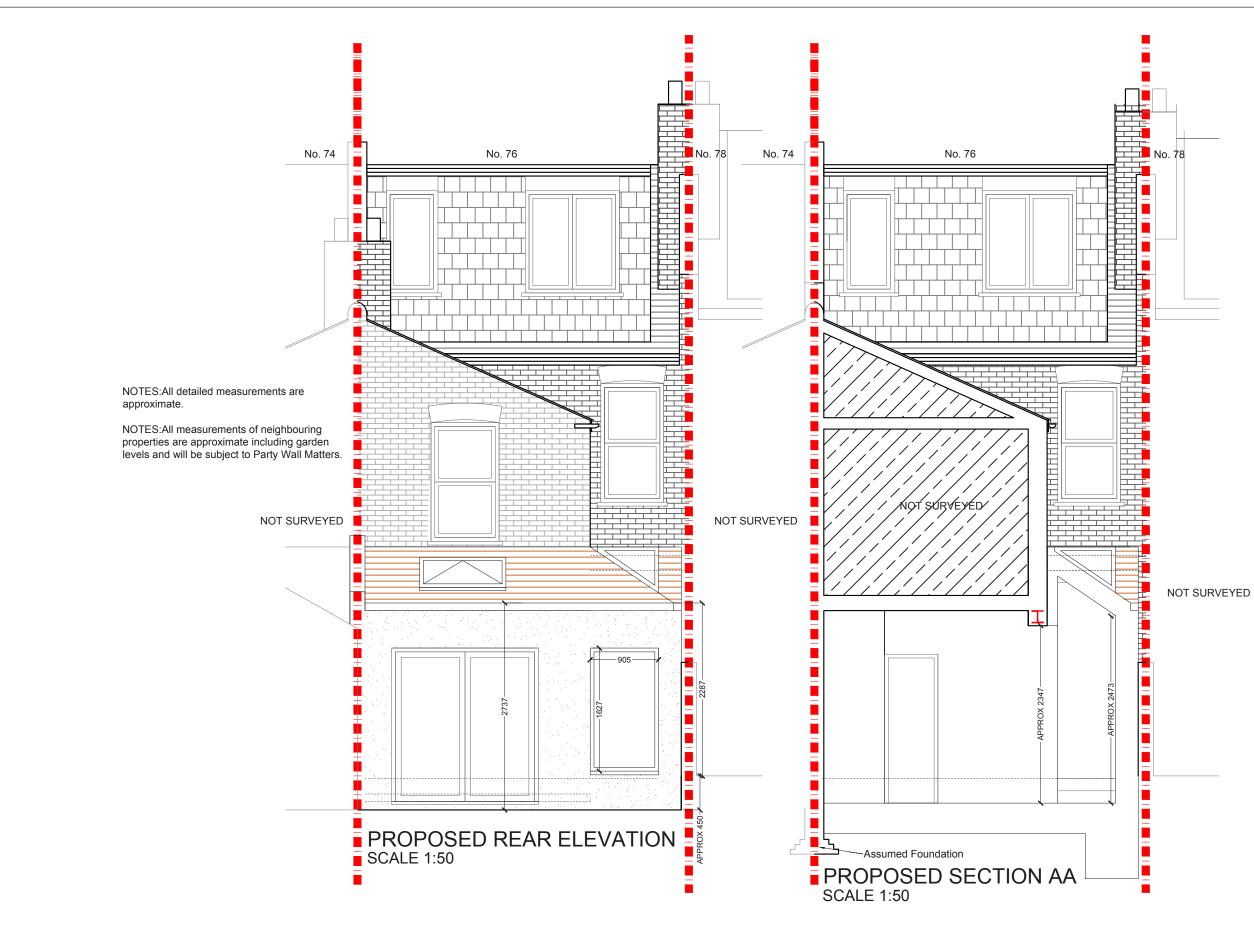

| REV. | DATE | NOTES | CLIENT  | PROJECT ADDRESS                | NORTH<br>POINT |     |   | SCALE      |         |         | DRAWN | DRAWING NO. |       |
|------|------|-------|---------|--------------------------------|----------------|-----|---|------------|---------|---------|-------|-------------|-------|
|      |      |       | RI + DI | HAVEN LANE, W5                 |                |     |   |            | 1:50@A3 |         |       |             | P - 3 |
|      |      |       |         | ,                              |                |     |   | 08-10-2018 |         |         |       |             |       |
|      |      |       |         | DRAWING TITLE<br>PROPOSED REAR | 0              | 0.5 | 1 | 1.5        | 2       | 2.5     | 3     | 3.5         | 4     |
|      |      |       |         | ELEVATION AND SECTION          |                |     |   |            |         |         |       |             |       |
|      |      |       | _       | AA                             |                |     |   |            | Veters  | @ 1:50@ | D A3  |             |       |