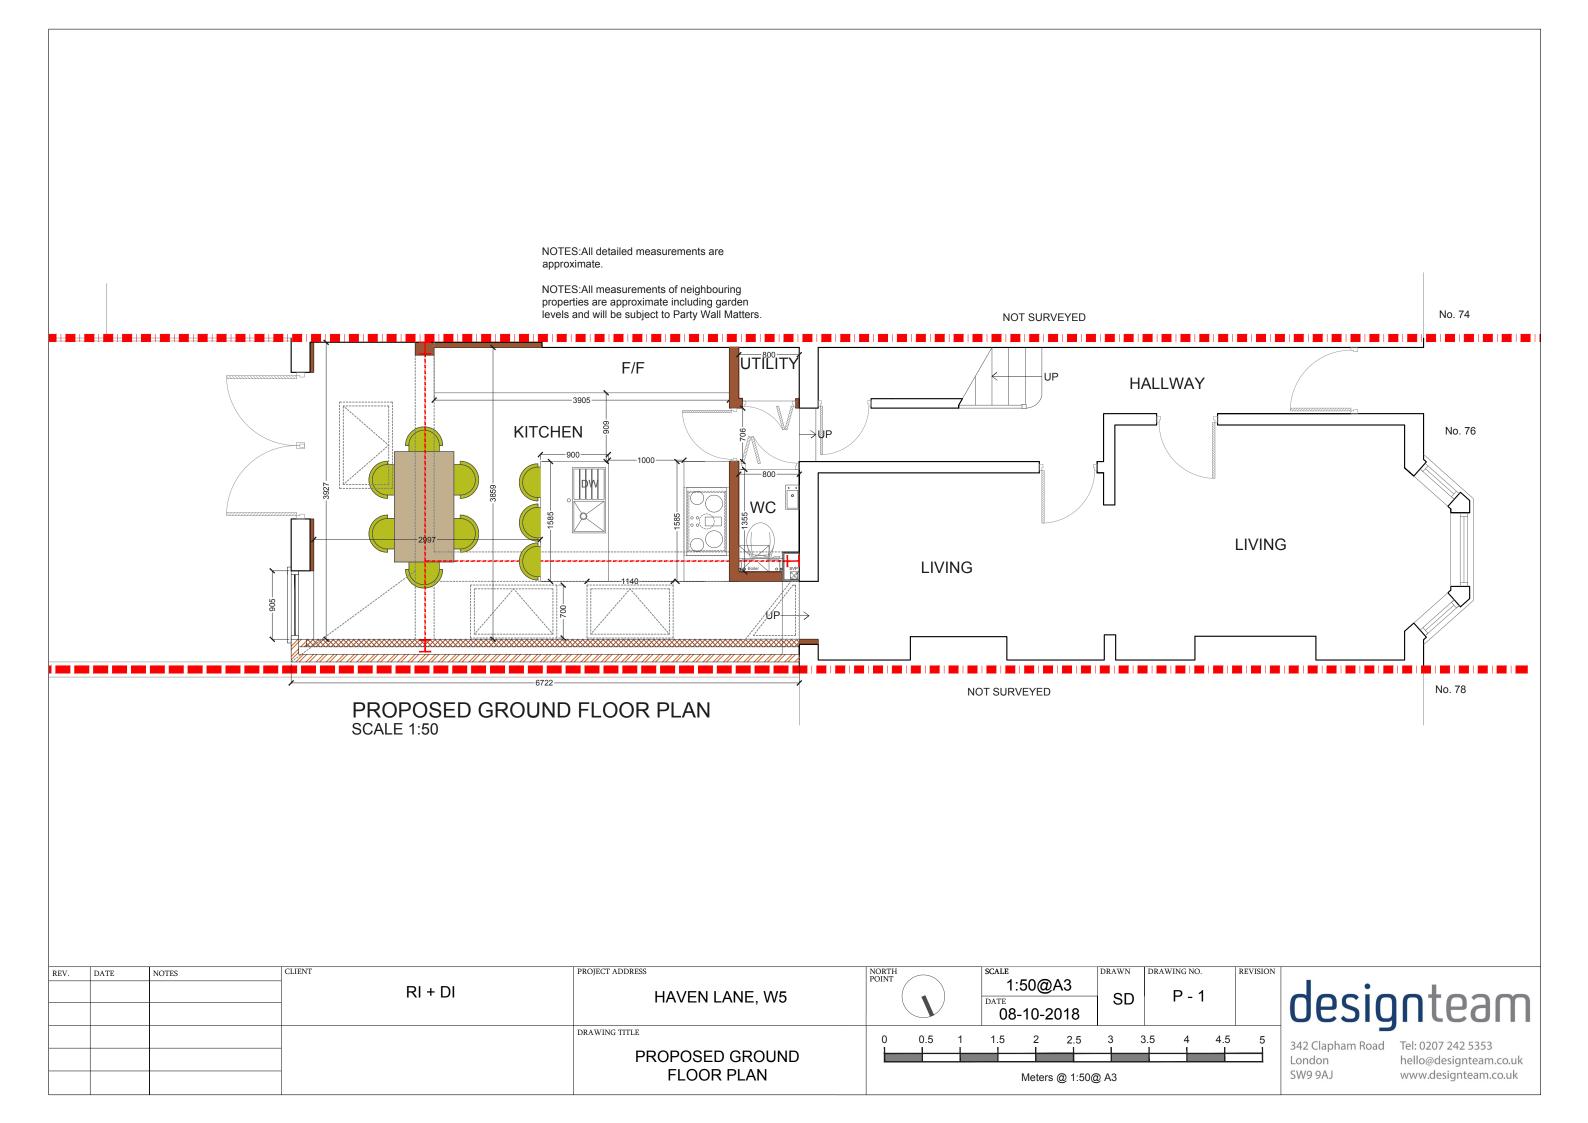

| REV. | DATE | NOTES | CLIENT  | PROJECT ADDRESS                | NORTH<br>POINT |     |   | SCALE      |         |         | DRAWN | DRAWING NO. |       |
|------|------|-------|---------|--------------------------------|----------------|-----|---|------------|---------|---------|-------|-------------|-------|
|      |      |       | RI + DI | HAVEN LANE, W5                 |                |     |   |            | 1:50@A3 |         |       |             | P - 3 |
|      |      |       |         | ,                              |                |     |   | 08-10-2018 |         |         |       |             |       |
|      |      |       |         | DRAWING TITLE<br>PROPOSED REAR | 0              | 0.5 | 1 | 1.5        | 2       | 2.5     | 3     | 3.5         | 4     |
|      |