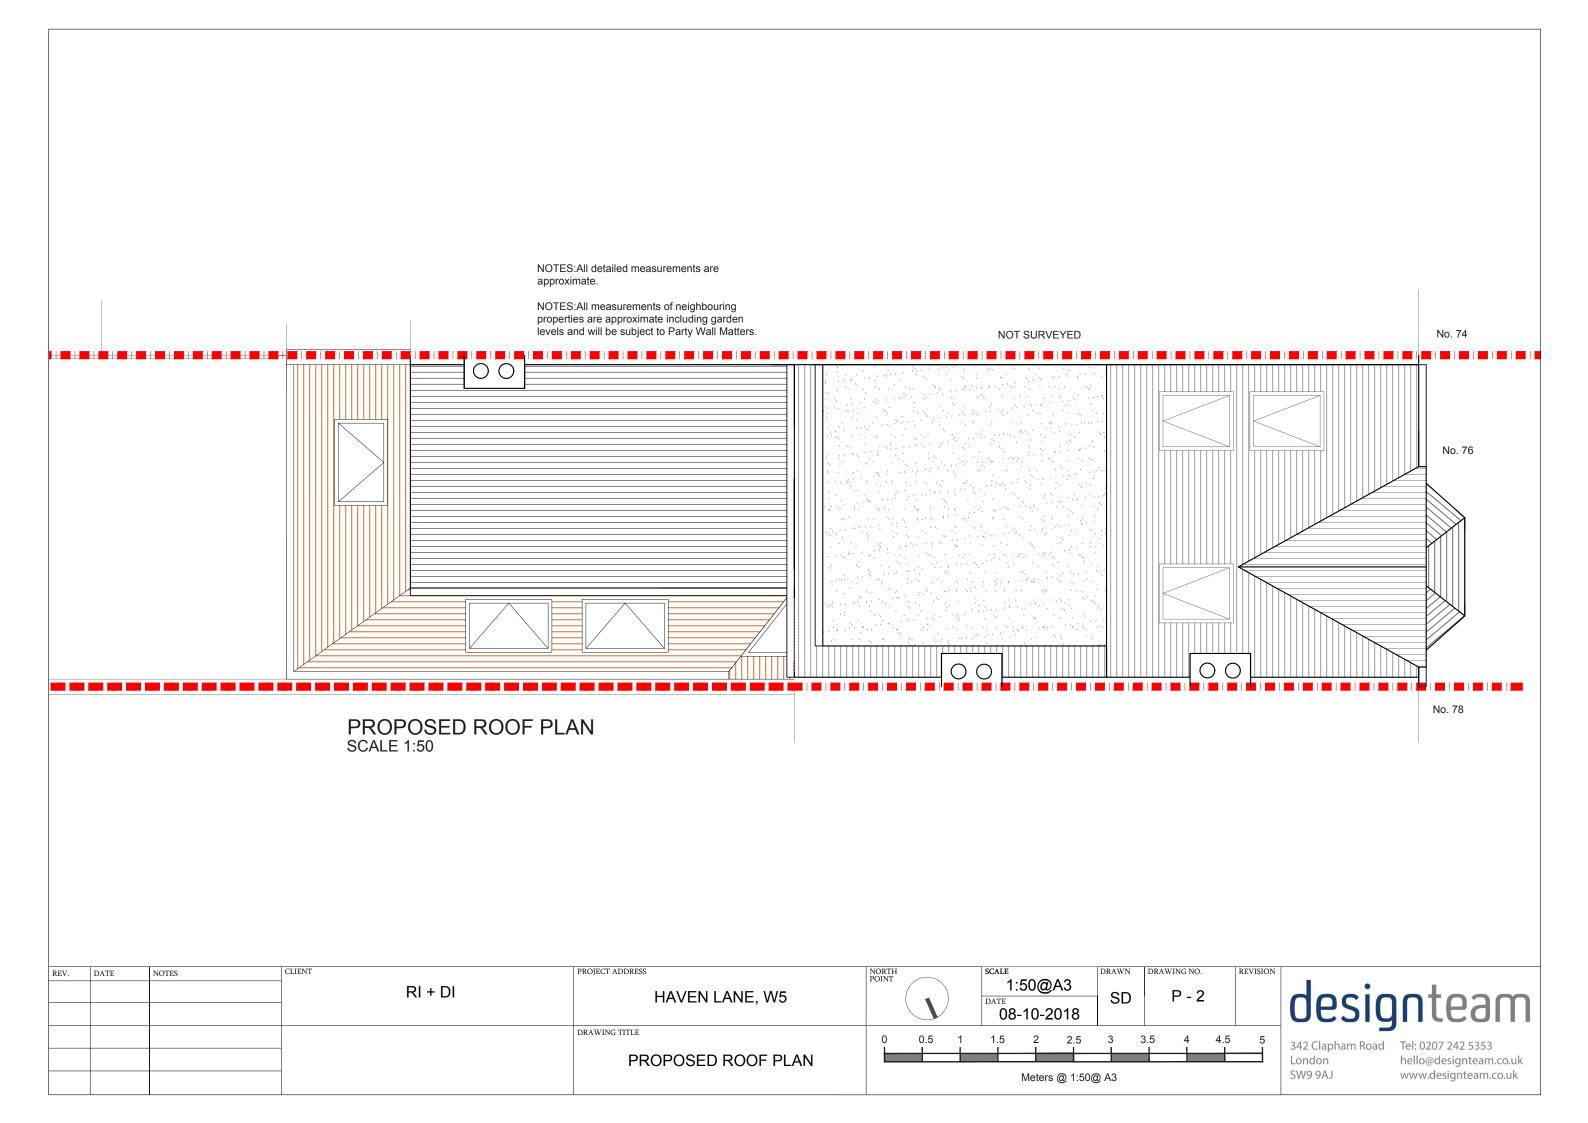

| REV. | DATE | NOTES | CLIENT  | PROJECT ADDRESS                | NORTH<br>POINT |     |   | SCALE      |         |         | DRAWN | DRAWING NO. |       |
|------|------|-------|---------|--------------------------------|----------------|-----|---|------------|---------|---------|-------|-------------|-------|
|      |      |       | RI + DI | HAVEN LANE, W5                 |                |     |   |            | 1:50@A3 |         |       |             | P - 3 |
|      |      |       |         | ,                              |                |     |   | 08-10-2018 |         |         |       |             |       |
|      |      |       |         | DRAWING TITLE<br>PROPOSED REAR | 0              | 0.5 | 1 | 1.5        | 2       | 2.5     | 3     | 3.5         | 4     |
|      |