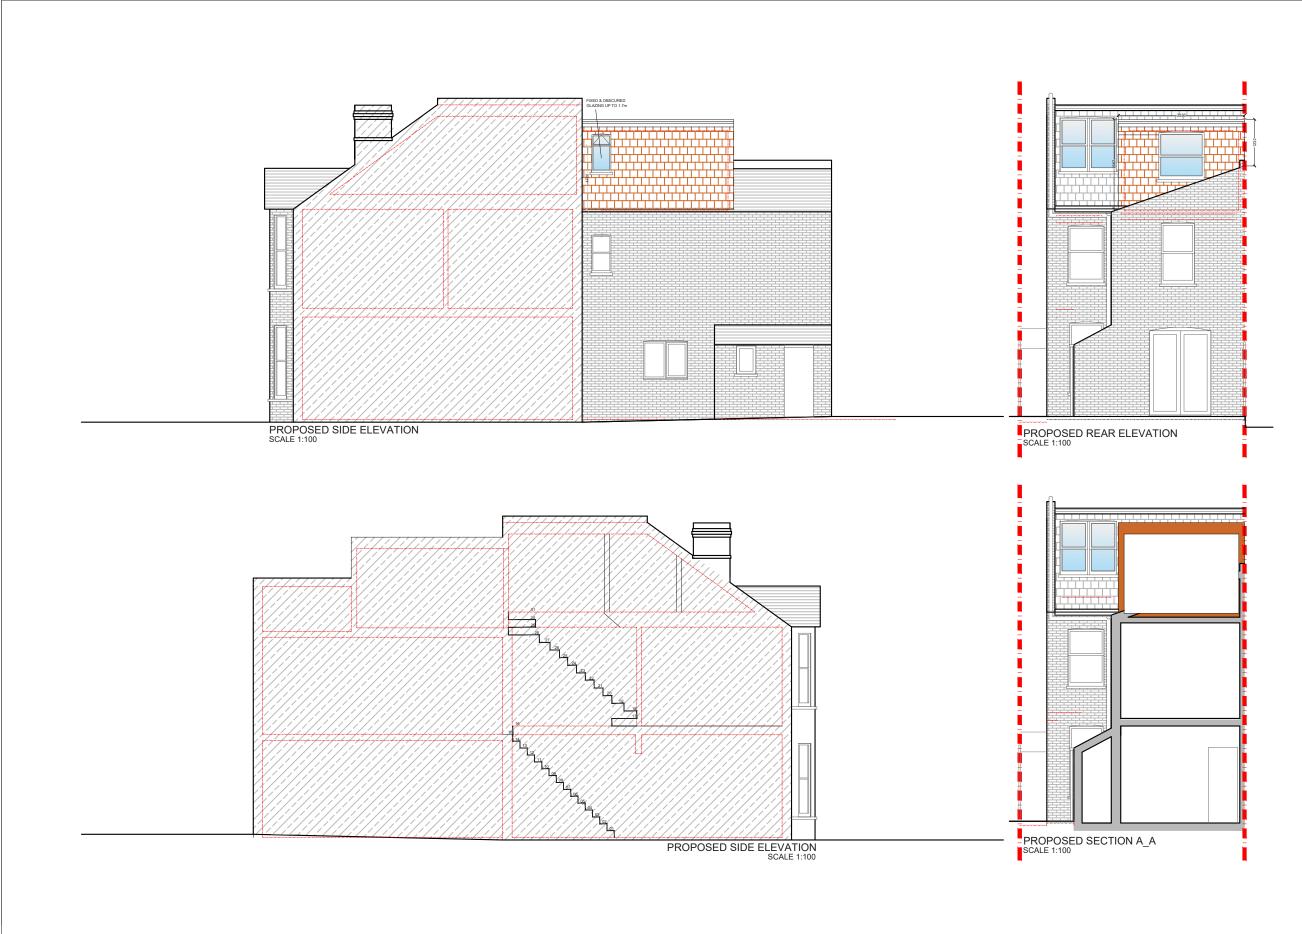

designteam

342 Clapham Road Tel: 0207 242 5353 London hello@designteam.co.uk SW9 9AJ www.designteam.co.uk

|     |      |       | AS & MM      | GROVE AVENUE W7         | SCALE 1:100@A3 | DRAWING NO. | REV. |
|-----|------|-------|--------------|-------------------------|----------------|-------------|------|
|     |      |       | 7.6 & 141141 |                         | 18-06-18 LD    | P-3         |      |
|     |      |       |              | PROPOSED ELEVATIONS AND | 0 1 2          | 3 4         | 5 34 |
| REV | DATE | NOTES |              | SECTION                 | Meters @       | 1:100@ A3   | SI   |