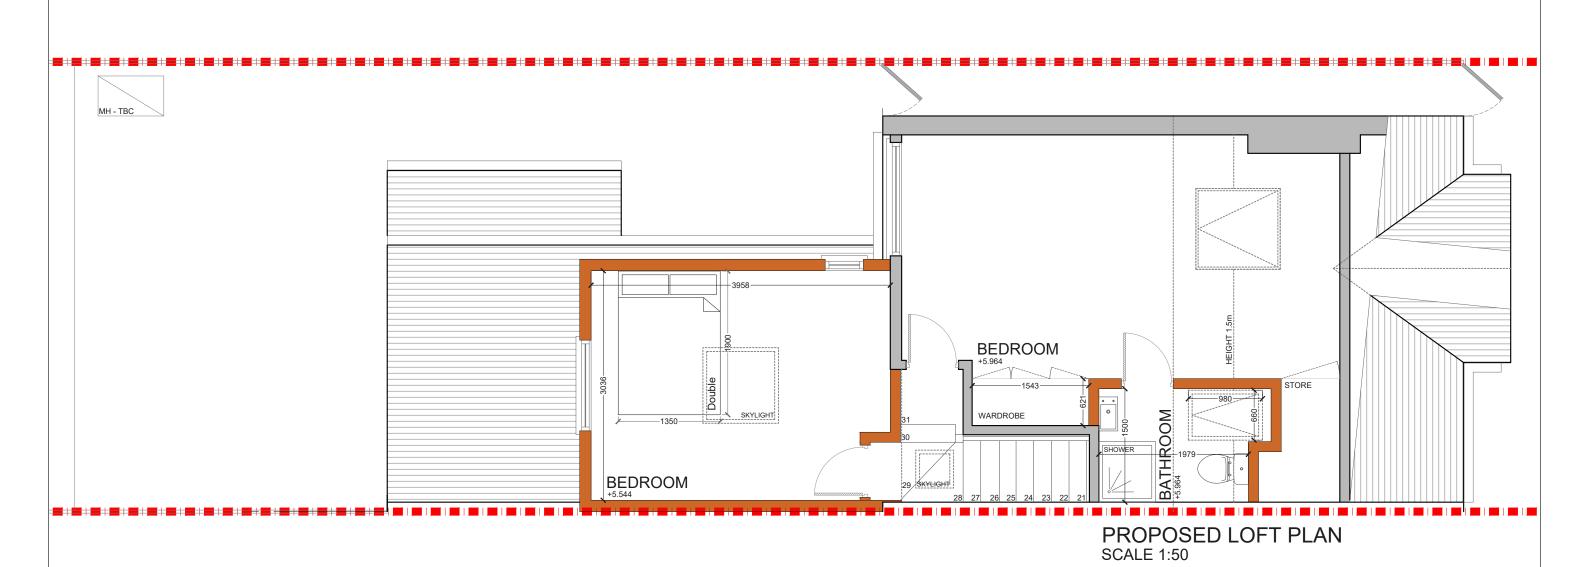

|     |      |       | AS & MM   | GROVE AVENUE W7     | scale 1:50@A3     | DRAWING NO. | REV. |
|-----|------|-------|-----------|---------------------|-------------------|-------------|------|
|     |      |       | 7.0 a min |                     | 18-06-18 DRAWN LD | P - 1       |      |
|     |      |       |           | PROPOSED LOFT FLOOR | 0 0.5 1           | 1.5 2 2.    | .5   |
| REV | DATE | NOTES |           | PLAN                | Meters @ 1:50@ A3 |             |      |