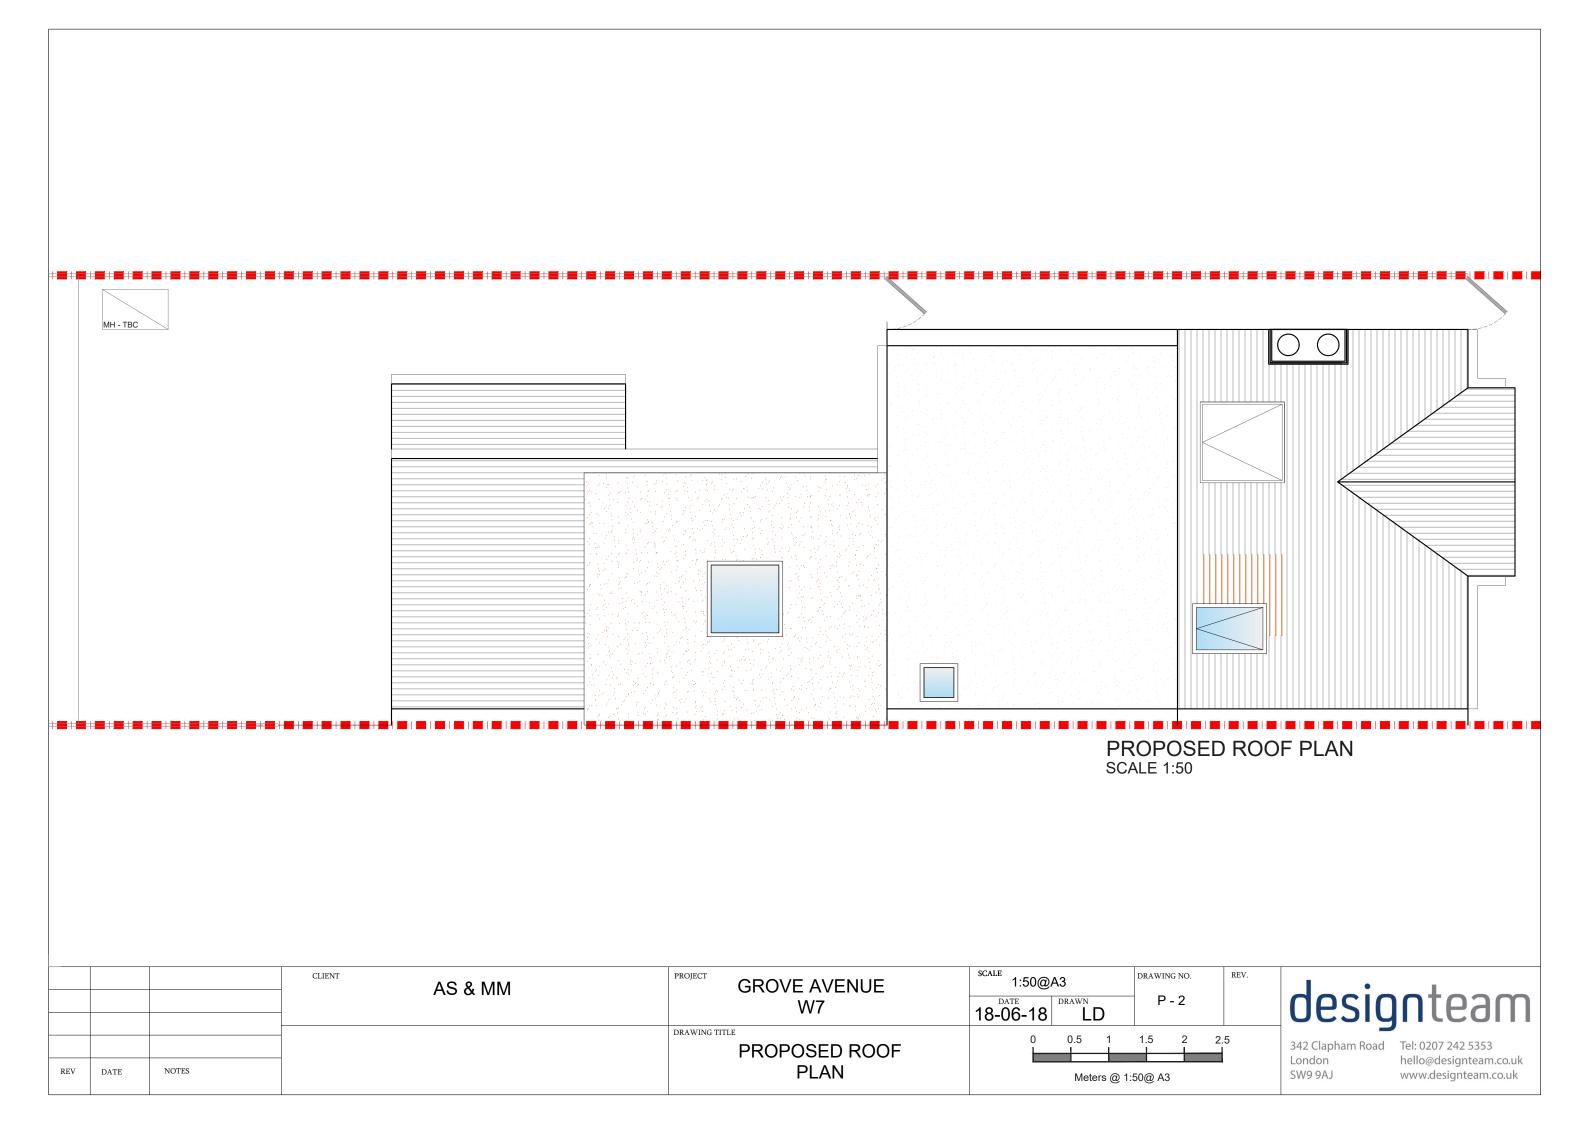

|     |      |       | AS & MM   | GROVE AVENUE W7     | scale 1:50@A3     | DRAWING NO. | REV. |
|-----|------|-------|-----------|---------------------|-------------------|-------------|------|
|     |      |       | 7.0 a min |                     | 18-06-18 DRAWN LD | P - 1       |      |
|     |      |       |           | PROPOSED LOFT FLOOR | 0 0.5 1           | 1.5 2 2.    | .5   |
| REV | DATE | NOTES |           | PLAN                | Meters @ 1:50@ A3 |             |      |

designteam

342 Clapham Road Tel: 0207 242 5353 London hello@designteam.co.uk SW9 9AJ www.designteam.co.uk





|     |      |       | AS & MM      | GROVE AVENUE W7         | SCALE 1:100@A3 | DRAWING NO. | REV. |
|-----|------|-------|--------------|-------------------------|----------------|-------------|------|
|     |      |       | 7.6 & 141141 |                         | 18-06-18 LD    | P-3         |      |
|     |      |       |              | PROPOSED ELEVATIONS AND | 0 1 2          | 3 4         | 5 34 |
| REV | DATE | NOTES |              | SECTION                 | Meters @       | 1:100@ A3   | SI   |

designteam

London SW9 9AJ

342 Clapham Road Tel: 0207 242 5353 hello@designteam.co.uk www.designteam.co.uk