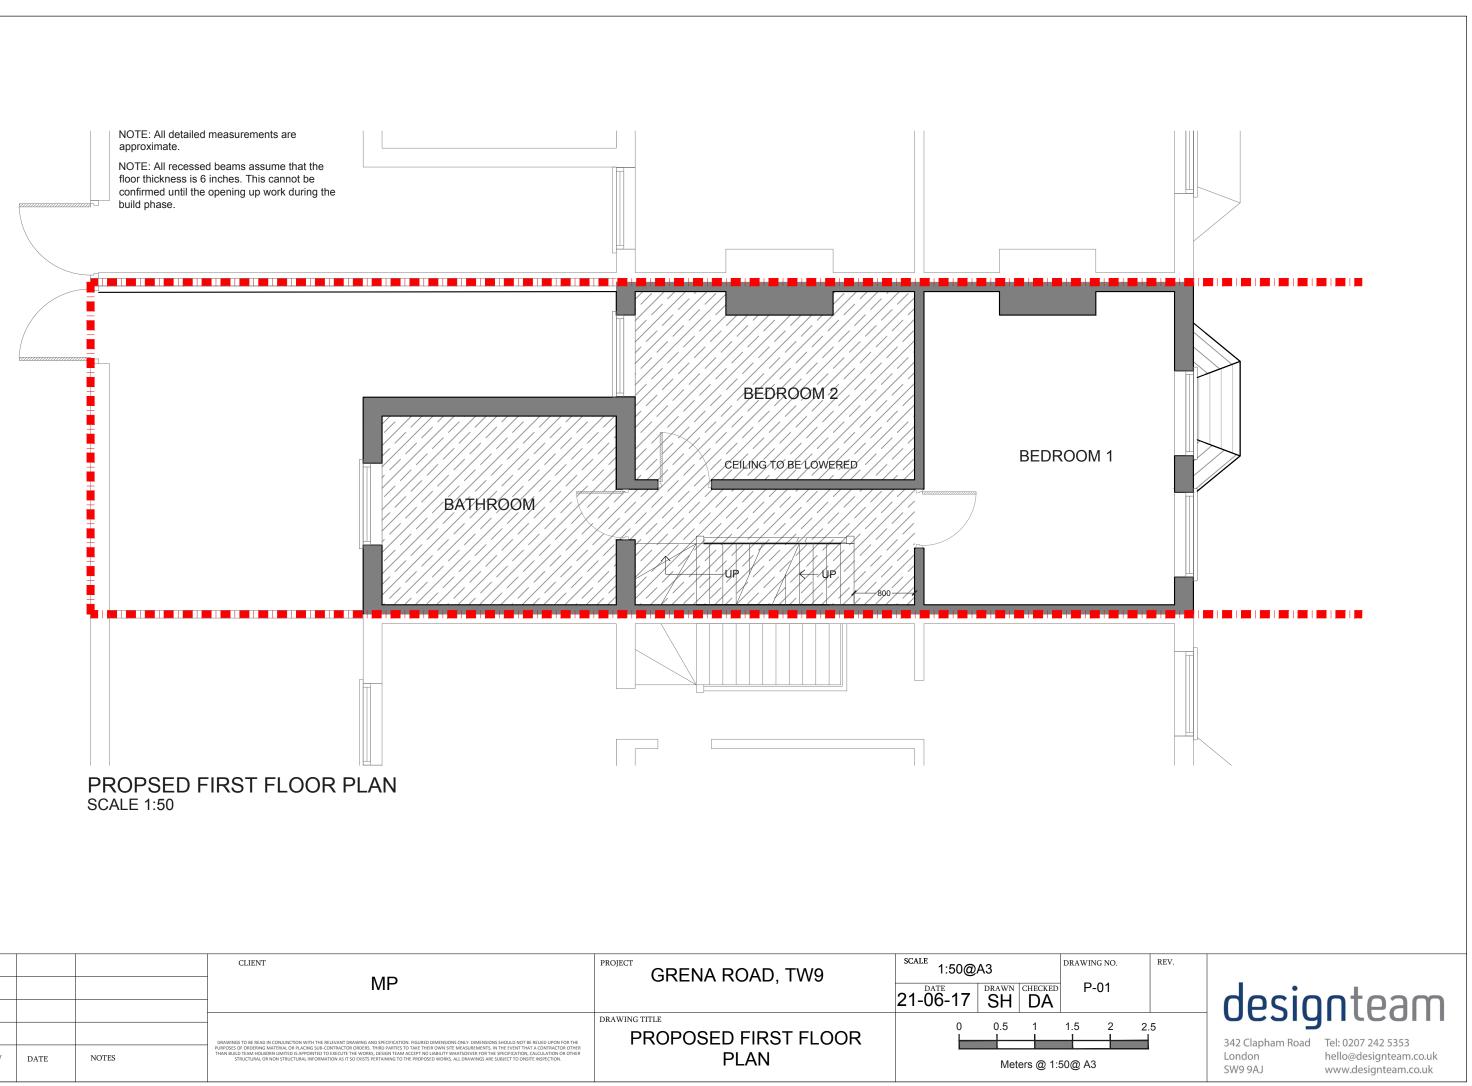

|     |      |       | CLIENT                                                                                                                                                                                                                                                                                                                                                                                                                                                                                                                                                                                                                  | GRENA ROAD, TW9                               | scale 1:50@A3 | DRAWING NO. |
|-----|------|-------|-------------------------------------------------------------------------------------------------------------------------------------------------------------------------------------------------------------------------------------------------------------------------------------------------------------------------------------------------------------------------------------------------------------------------------------------------------------------------------------------------------------------------------------------------------------------------------------------------------------------------|-----------------------------------------------|---------------|-------------|
|     |      |       |                                                                                                                                                                                                                                                                                                                                                                                                                                                                                                                                                                                                                         |                                               | 21-06-17 BR   | DA P-01     |
|     |      |       | DRAWINGS TO BE READ IN CONJUNCTION WITH THE RELEVANT DRAWING AND SPECIFICATION. FIGURED DIMENSIONS ONLY. DIMENSIONS SHOULD NOT BE RELED UPON FOR THE<br>DRAWINGS OF ORDERING MATERIAL OR PLACING SUB-CONTRACTOR ORDERS. THIRD PARTIES TO TAKE THEIR OWN SITE MEASUREMENTS. IN THE EVENT THAT A CONTRACTOR OTHER<br>THAN BUILD TEAM HOLDOWN LIMITED IS APPOINTED TO EXECUTE THE WORKS, DESION TEAM ACCEPT NO LIBBLITY WHATSOEVER FOR THE SPECIFICATION, OLCULATION OR OTHER<br>STRUCTURAL OR NON STRUCTURAL INFORMATION AS IT SO EXISTS PERTAINING TO THE PROPOSED WORKS, ALL DRAWINGS ARE SUBJECT TO ONSITE INSPECTION. | DRAWING TITLE<br>PROPOSED FIRST FLOOR<br>PLAN | 0 0.5         | 1 1.5 2     |
| REV | DATE | NOTES |                                                                                                                                                                                                                                                                                                                                                                                                                                                                                                                                                                                                                         |                                               | Meters        | @ 1:50@ A3  |