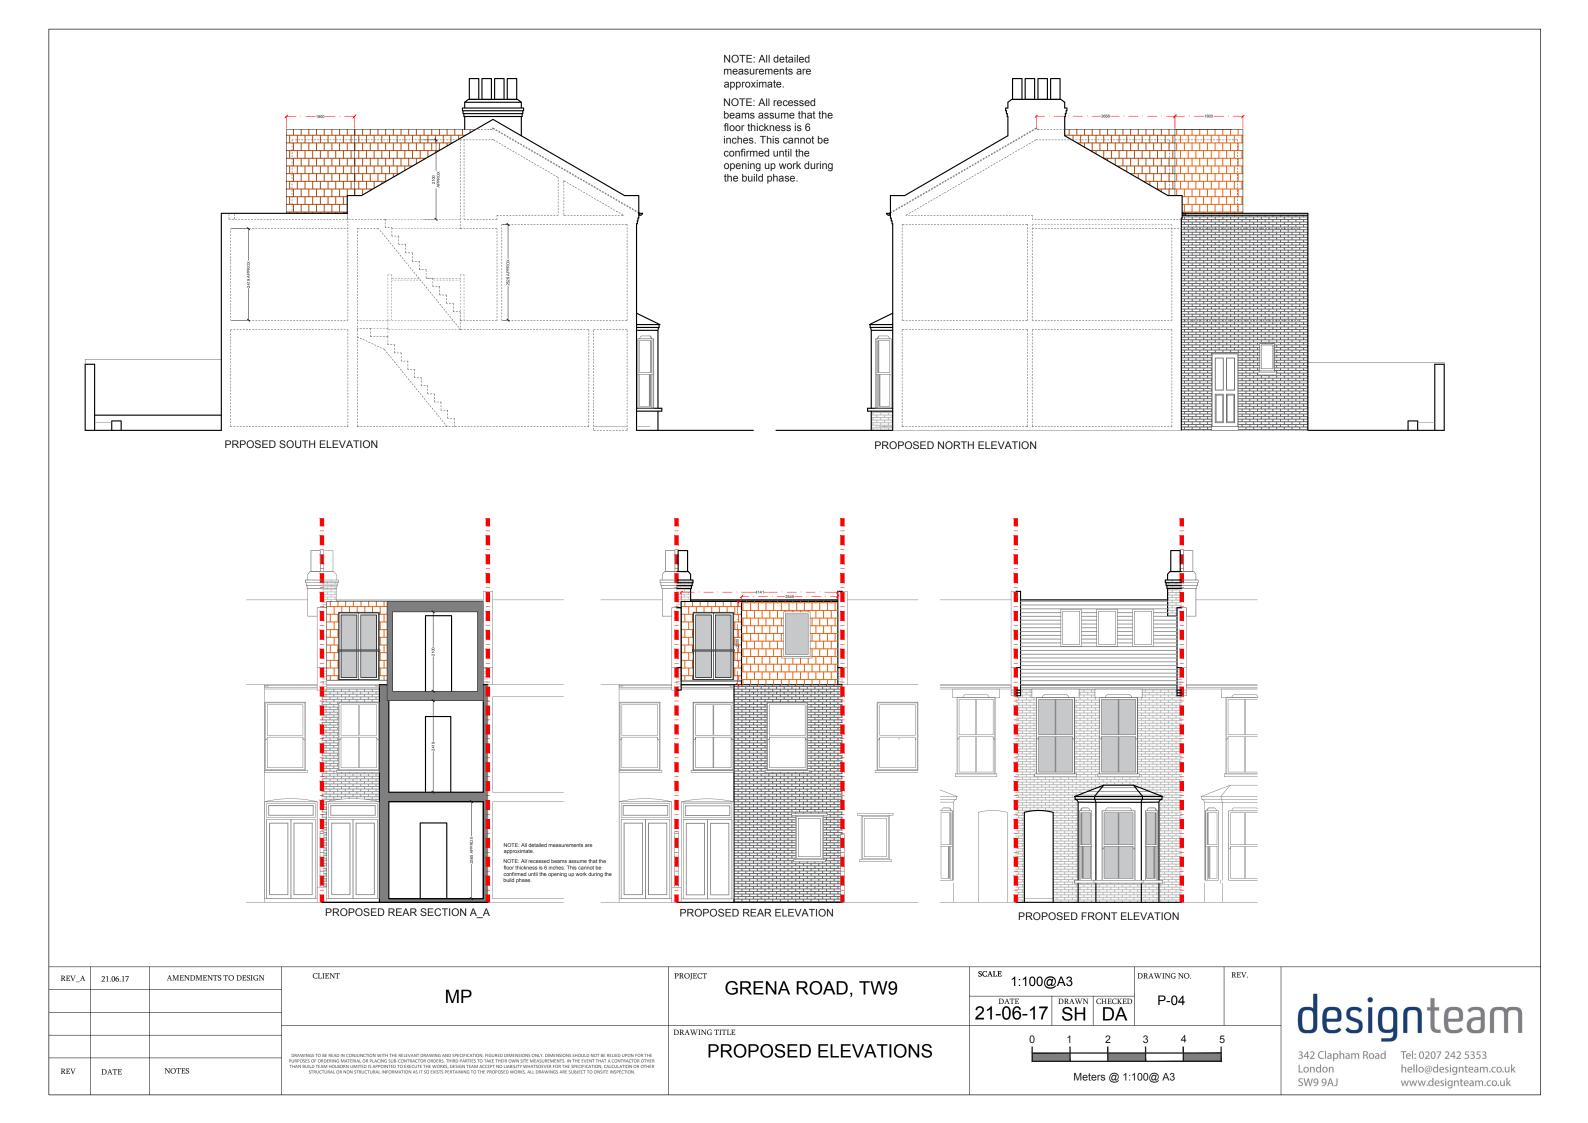

OPOSED LOFT FLOOR<br>PLAN | 0 0.5 1                | 1.5 2       |
| REV DATE       | NOTES                |                                                                                                                                                                                                                                                                                                                                                                                                                                                                                                                                                                                                                    |                                              | Meters @ 1             | :50@ A3     |



REV