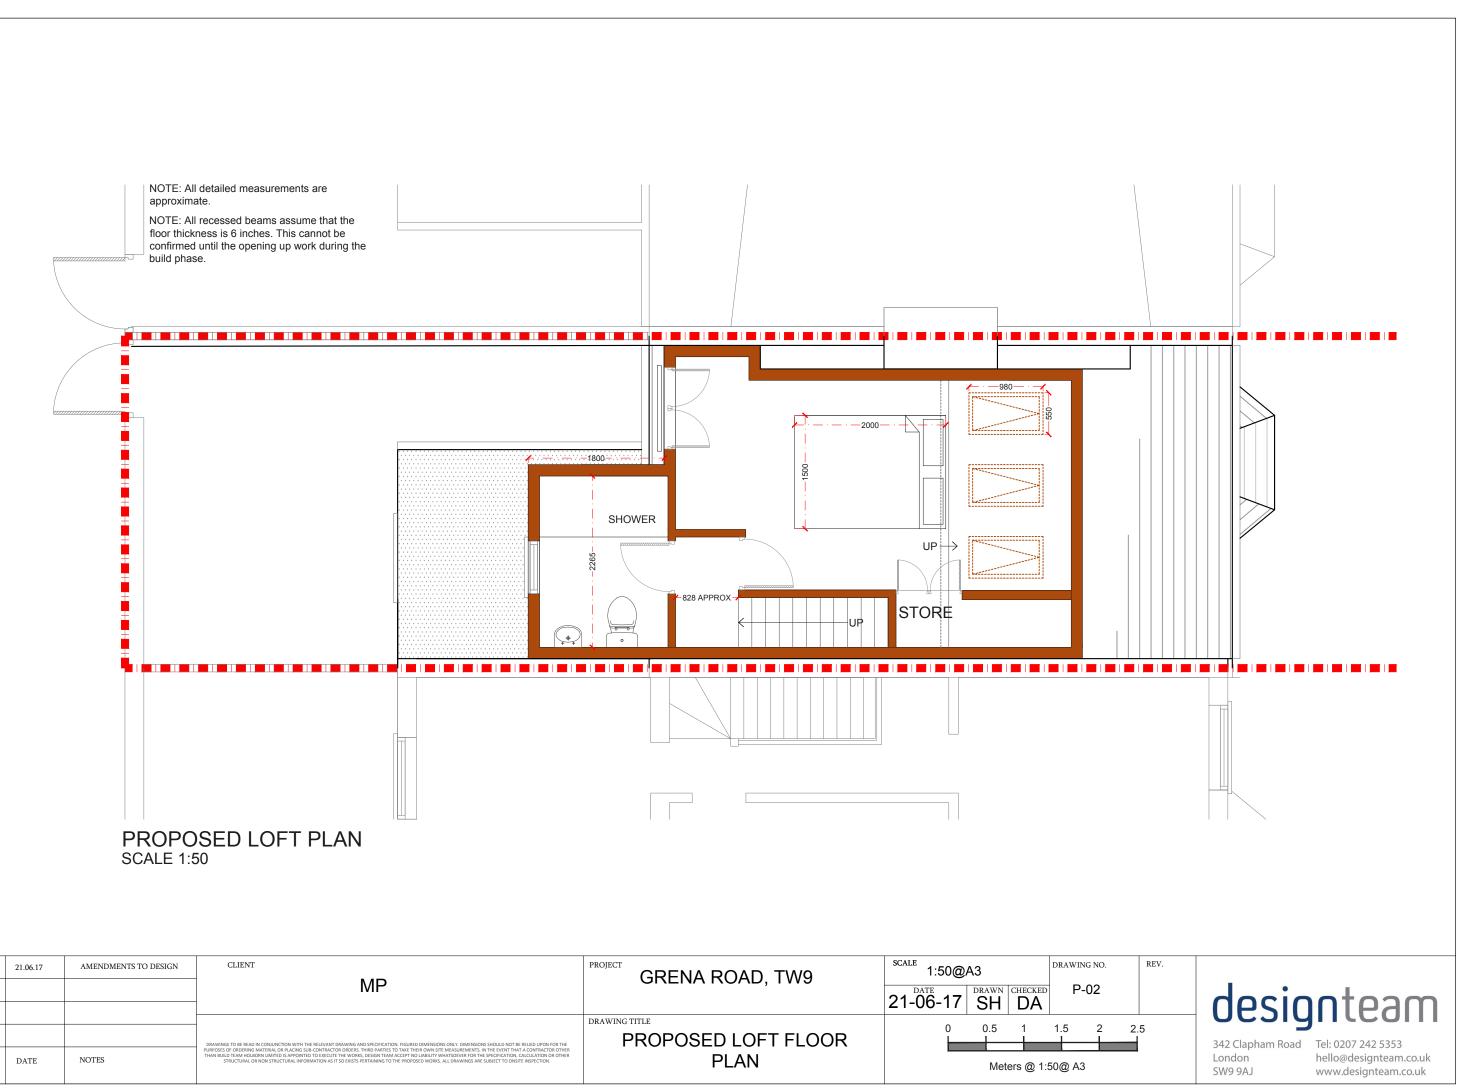

| REV_A 21.06.17 | AMENDMENTS TO DESIGN | CLIENT                                                                                                                                                                                                                                                                                                                                                                                                                                                                                                                                                                                                             | GRENA ROAD, TW9                              | SCALE 1:50@A3          | DRAWING NO. |
|----------------|----------------------|--------------------------------------------------------------------------------------------------------------------------------------------------------------------------------------------------------------------------------------------------------------------------------------------------------------------------------------------------------------------------------------------------------------------------------------------------------------------------------------------------------------------------------------------------------------------------------------------------------------------|----------------------------------------------|------------------------|-------------|
|                |                      |                                                                                                                                                                                                                                                                                                                                                                                                                                                                                                                                                                                                                    |                                              | 21-06-17 DRAWN CHECKEE | • P-02      |
|                |                      | DRAWINGS TO BE READ IN CONJUNCTION WITH THE RELEVANT DRAWING AND SPECIFICATION. FIGURED DIMENSIONS ONLY, DIMENSIONS SHOULD NOT BE RELED UPON FOR THE<br>PURPOSES OF ORDERING MATERIAL OR FLACING SUB-CONTRACTOR ORDERS. THIRD PLATES TO TAKE THEIR OWN SITE MEASUREMENTS. IN THE EVENT THAT A CONTRACTOR ORDER<br>THAN BULD TEAM INCIDENT OF DEPARTMENTS OF DESCRIPTION OF MEMORY AND SPECIFICATION. THE PROPOSED WORKS ALL DRAWINGS ARE SUBJECT TO ONSITE INSPECTION.<br>STRUCTURAL OR NON STRUCTURAL INFORMATION AS IT SO EXISTS FERTAINING TO THE PROPOSED WORKS ALL DRAWINGS ARE SUBJECT TO ONSITE INSPECTION. | DRAWING TITLE<br>PROPOSED LOFT FLOOR<br>PLAN | 0 0.5 1                | 1.5 2       |
| REV DATE       | NOTES                |                                                                                                                                                                                                                                                                                                                                                                                                                                                                                                                                                                                                                    |                                              | Meters @ 1             | :50@ A3     |