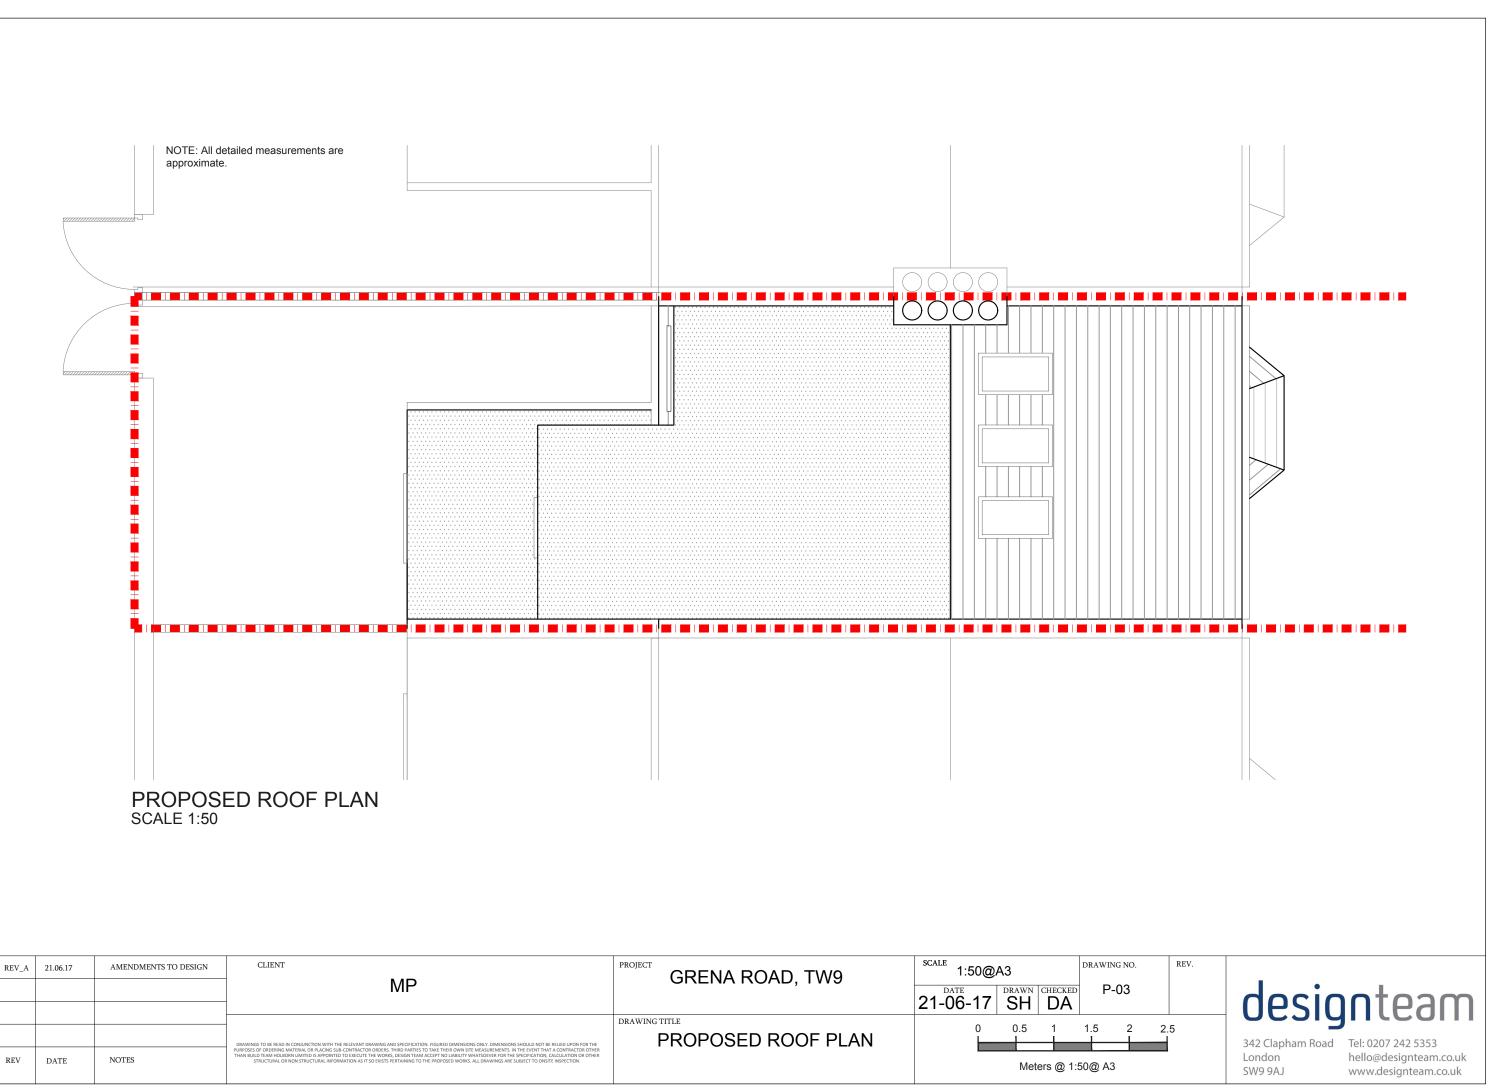

E<br>PROPOSED LOFT FLOOR<br>PLAN | 0 0.5 1                | 1.5 2       |
| REV DATE       | NOTES                |                                                                                                                                                                                                                                                                                                                                                                                                                                                                                                                                                                                                                    |                                              | Meters @ 1             | :50@ A3     |



REV