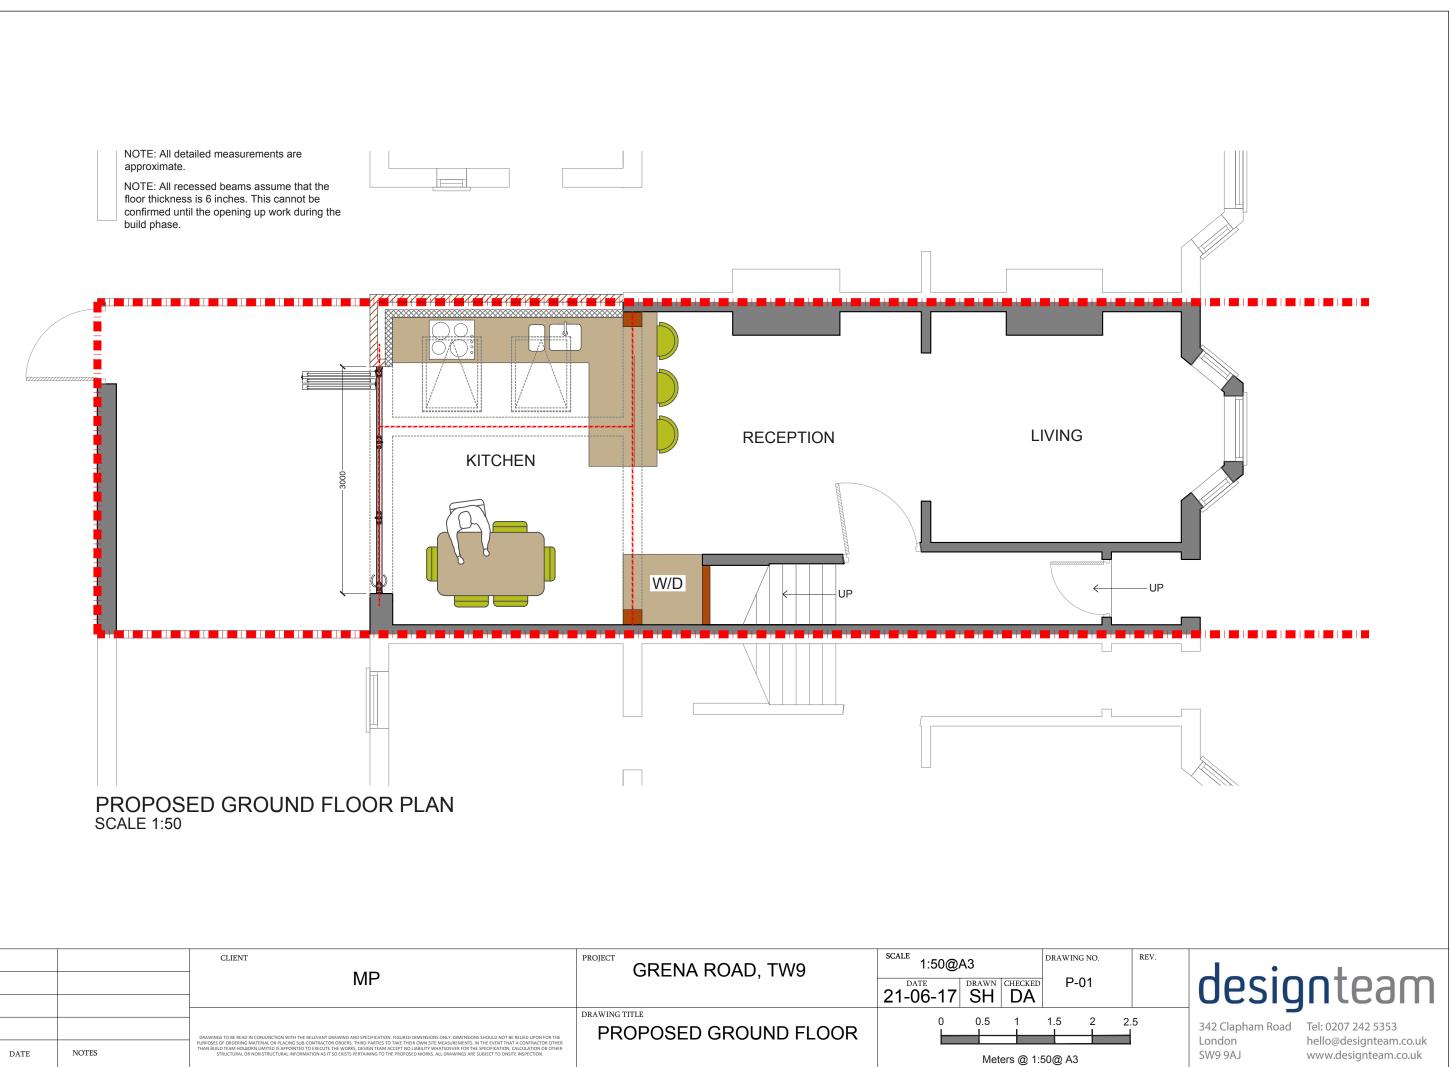

|     |      |       | CLIENT                                                                                                                                                                                                                                                                                                                                                                                                                                                                                                                                                                                                             | GRENA ROAD, TW9                        | scale 1:50@A3 | DRAWING NO.  |
|-----|------|-------|--------------------------------------------------------------------------------------------------------------------------------------------------------------------------------------------------------------------------------------------------------------------------------------------------------------------------------------------------------------------------------------------------------------------------------------------------------------------------------------------------------------------------------------------------------------------------------------------------------------------|----------------------------------------|---------------|--------------|
|     |      |       |                                                                                                                                                                                                                                                                                                                                                                                                                                                                                                                                                                                                                    |                                        | 21-06-17 SH   | HECKED P-01  |
|     |      |       | DRAWINGS TO BE READ IN CONJUNCTION WITH THE RELEVANT DRAWING AND SPECIFICATION. FIGURED DIMENSIONS ONLY, DIMENSIONS SHOULD NOT BE RELED UPON FOR THE<br>PURPOSES OF DIDDRING MATTRIAL OR PLACING SUB-CONTRACTOR ORDERS. THIRD PARTIES TO TAKE THEIR OWN SITE MASUREMENTS. IN THE EVENT THAT A CONTRACTOR OTHER<br>THAN BULD TEAM FOLDORING INNEED OF APOINTED TO DEECUTE THE WORKS, DESION TEAM ACCEPT NO LIBBLITY WARSDUVER FOR THE SPECIFICATION, CALCULATION OF OTHER<br>STRUCTURAL ON NON STRUCTURAL INFORMATION AS IT SO DISTS PERIAMING TO THE PROPOSED WORKS. ALL DRAWINGS ARE SUBJECT TO ONSITE INSPECTOR. | DRAWING TITLE<br>PROPOSED GROUND FLOOR | 0 0.5         | 1 1.5 2      |
| REV | DATE | NOTES |                                                                                                                                                                                                                                                                                                                                                                                                                                                                                                                                                                                                                    |                                        | Mete          | s @ 1:50@ A3 |