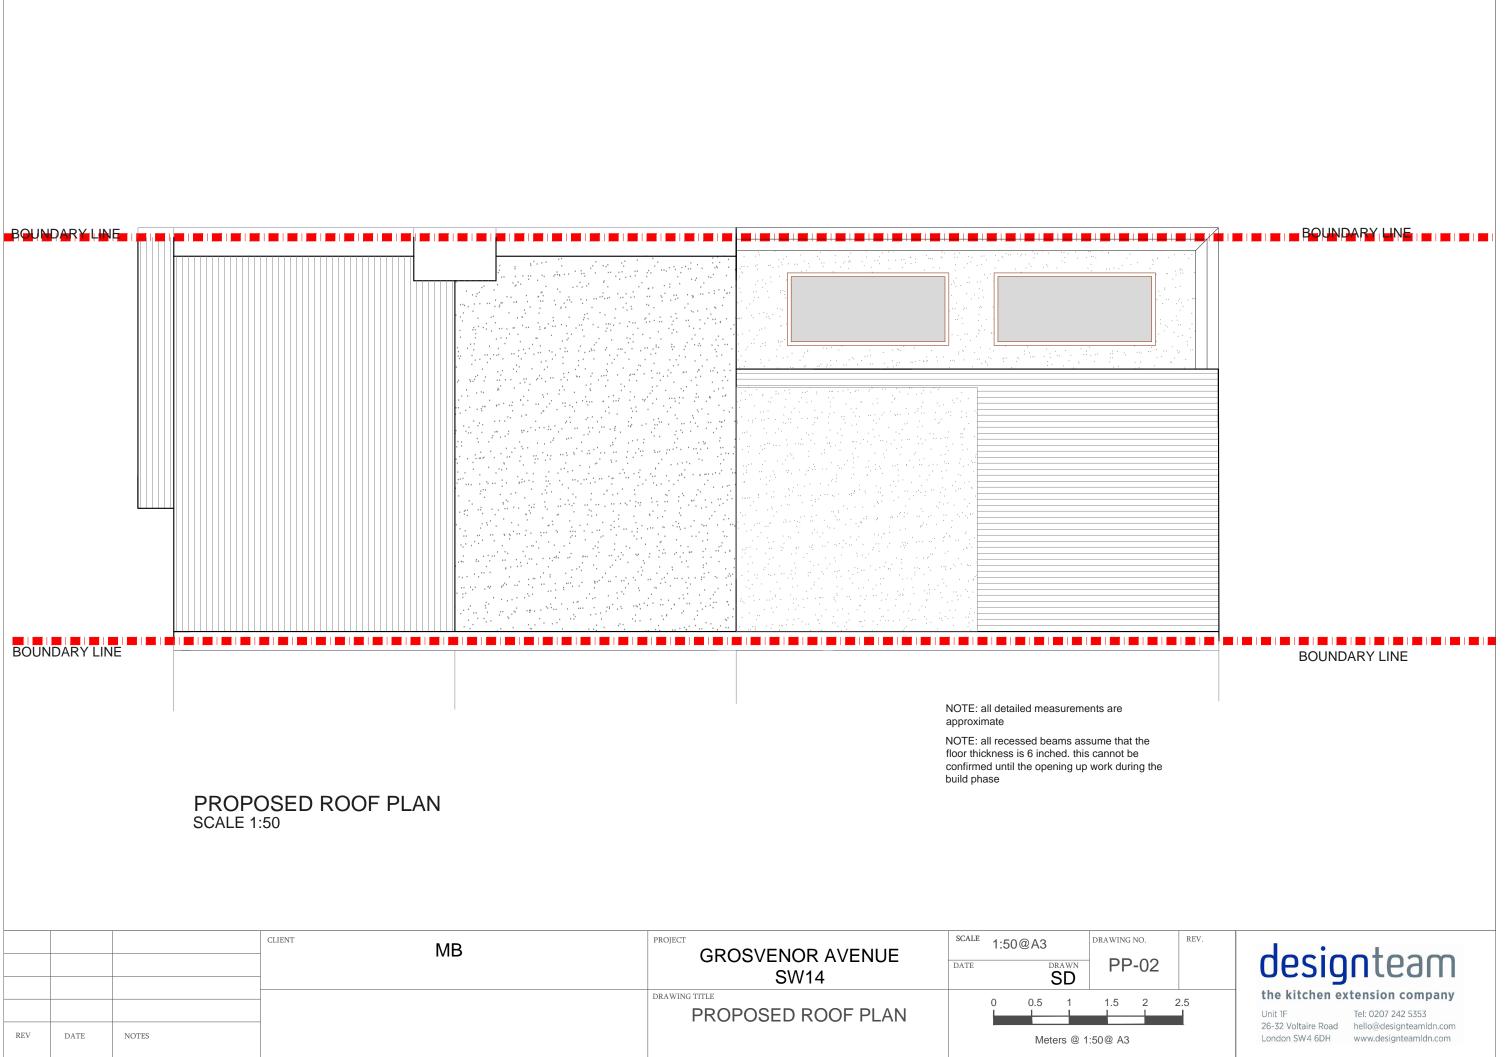

|          |       | CLIENT | GROSVENOR AVENUE<br>SW14         | <sup>SCALE</sup> 1:50@A3 |                   | DRAWING NO. |  |  |
|----------|-------|--------|----------------------------------|--------------------------|-------------------|-------------|--|--|
|          |       | -      |                                  | DATE                     | drawn <b>SD</b>   | PP-01       |  |  |
|          |       |        | DRAWING TITLE<br>PROPOSED GROUND | 0                        | 0.5 1             | 1.5 2       |  |  |
| REV DATE | NOTES |        | FLOOR PLAN                       |                          | Meters @ 1:50@ A3 |             |  |  |