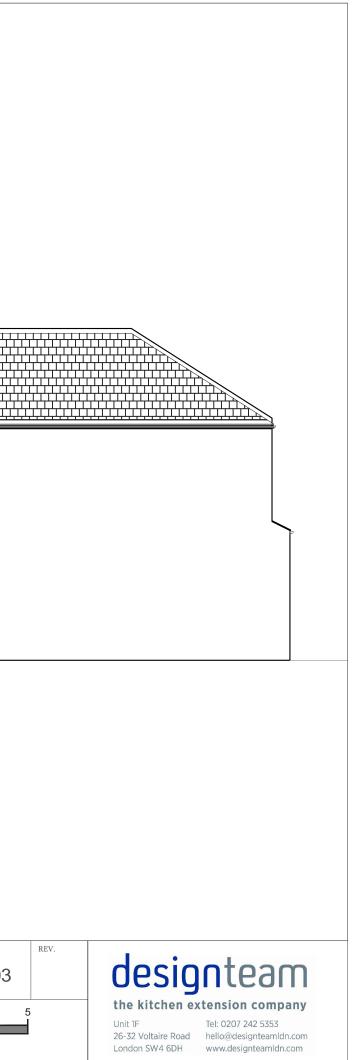

|     |      |       | CLIENT MB | GROSVENOR AVENUE<br>SW14              | SCALE 1:100@A3 |            | DRAWING NO. |  |
|-----|------|-------|-----------|---------------------------------------|----------------|------------|-------------|--|
|     |      |       | -         |                                       |                | rawn<br>SD | PP-03       |  |
|     |      |       |           | DRAWING TITLE<br>PROPOSED SECTION AND | 0 1            | 2          | 3 4         |  |
| REV | DATE | NOTES |           | ELEVATIONS                            | Meter          | s @ 1:10   | 00 @ A3     |  |