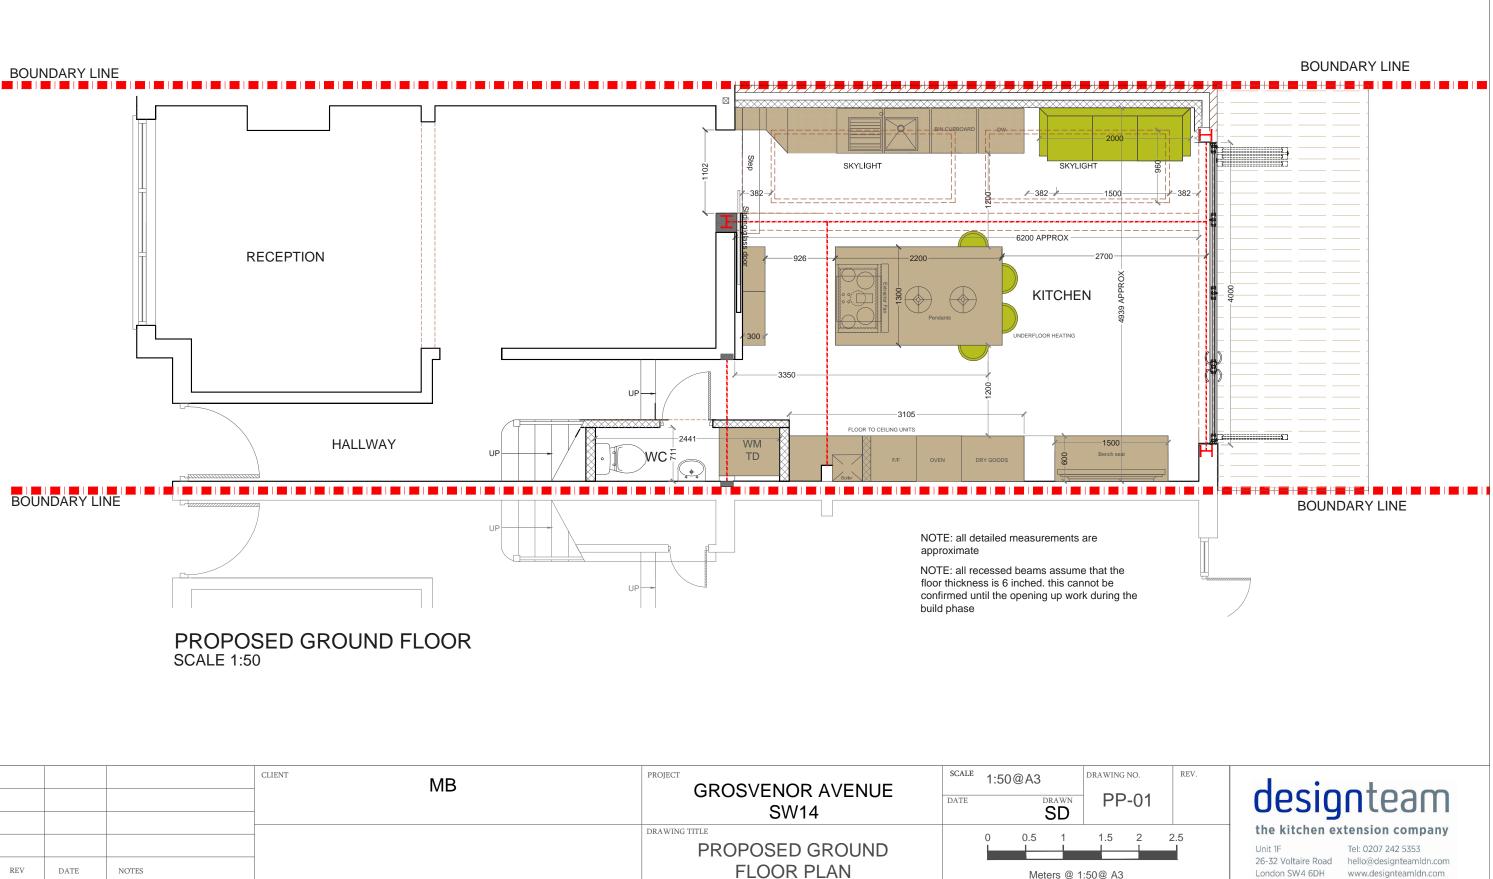

|          |       | CLIENT | GROSVENOR AVENUE<br>SW14         | <sup>SCALE</sup> 1:50@A3 |                   | DRAWING NO. |  |  |
|----------|-------|--------|----------------------------------|--------------------------|-------------------|-------------|--|--|
|          |       | -      |                                  | DATE                     | drawn <b>SD</b>   | PP-01       |  |  |
|          |       |        | DRAWING TITLE<br>PROPOSED GROUND | 0                        | 0.5 1             | 1.5 2       |  |  |
| REV DATE | NOTES |        | FLOOR PLAN                       |                          | Meters @ 1:50@ A3 |             |  |  |