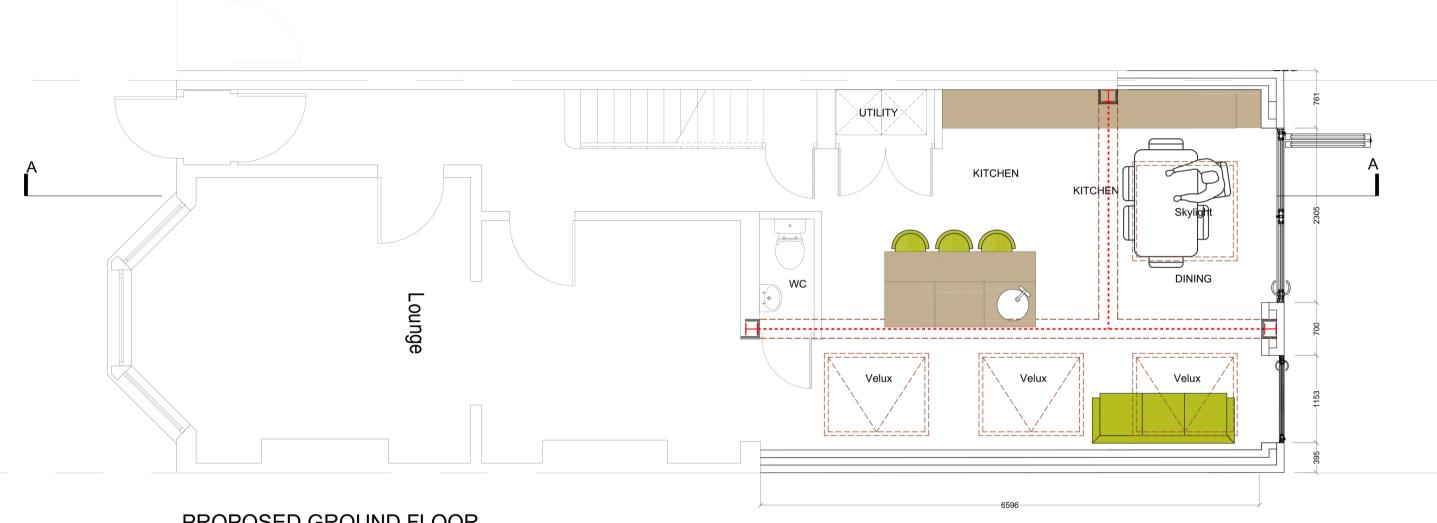

N

|          |       | CLIENT |                 | SCALE 1:50@A3 DRAWING NO. REV. | 1 1 1                                                                              |
|----------|-------|--------|-----------------|--------------------------------|------------------------------------------------------------------------------------|
|          |       | TH     | 8 GARFIELD RD   | DATE DRAWN<br>10-03-15 SC      | buildteam                                                                          |
|          |       |        |                 | 10-03-15 30                    | oonoccom                                                                           |
|          |       |        | DRAWING TITLE   | 0 0.5 1 1.5 2 2.5              | the side return extension company                                                  |
|          |       |        | PROPOSED GROUND |                                | 11-11-15 T. 000 7405 (550)                                                         |
| REV DATE | NOTES |        | FLOOR PLAN      | Meters @ 1:50@ A3              | Unit 1F T 020 7495 6561<br>26-32 Voltaire Road<br>London SW4 6DH www.buildteam.com |