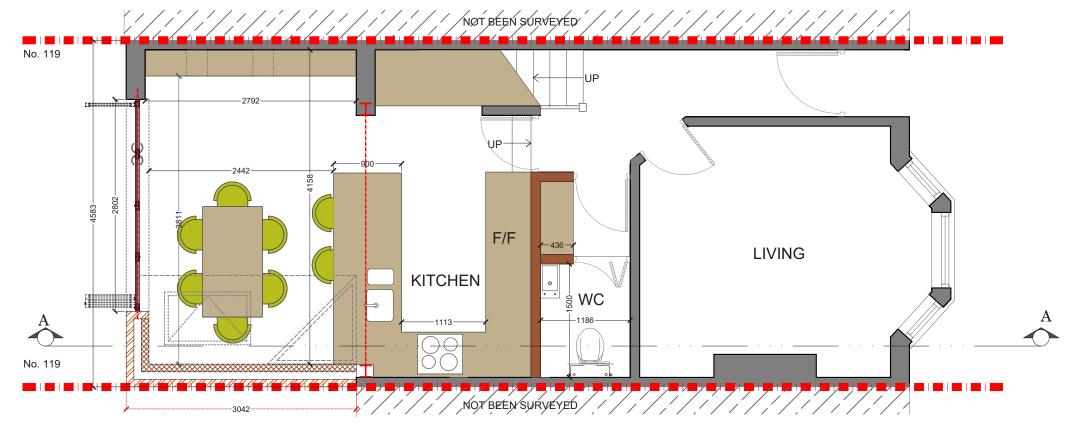

## PROPOSED GROUND FLOOR PLAN SCALE 1:50

NOTES:All detailed measurements are approximate.

NOTES:All measurements of neighbouring properties are approximate including garden levels and will be subject to Party Wall Matters.

| R | EV. | DATE | NOTES | RD | FLAXTON ROAD, SE18         | 1:50@A3 RA  DATE 20-05-2020   |  | DRAWING NO.  P- 1 | REVISI                  | ION |
|---|-----|------|-------|----|----------------------------|-------------------------------|--|-------------------|-------------------------|-----|
|   |     |      |       |    | PROPOSED GROUND FLOOR PLAN | 0 0.5 1 1.5 2 2.5 3 3.5 4 4.5 |  | 4.5 5             | 342 C<br>Londo<br>SW9 9 |     |