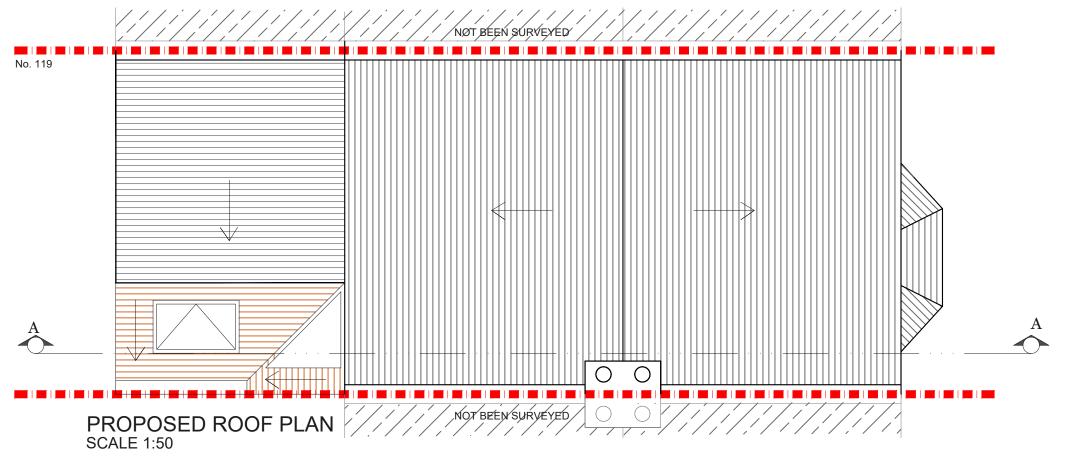

designteam

/9 9AJ

2 Clapham Road Tel: 0207 242 5353 hello@designteam.co.uk www.designteam.co.uk

NOTES:All detailed measurements are approximate.

NOTES:All measurements of neighbouring properties are approximate including garden levels and will be subject to Party Wall Matters.

| REV. | DATE | NOTES | RD | FLAXTON ROAD,<br>SE18 | 1:50@A3  DATE 20-05-2020           | P- 2                   | designteam                                                                                           |
|------|------|-------|----|-----------------------|------------------------------------|------------------------|------------------------------------------------------------------------------------------------------|
|      |      |       |    | PROPOSED ROOF PLAN    | 0 0.5 1 1.5 2 2.5<br>Meters @ 1:50 | 3 3.5 4 4.5 5<br>0@ A3 | 342 Clapham Road Tel: 0207 242 5353<br>London hello@designteam.co.uk<br>SW9 9AJ www.designteam.co.uk |