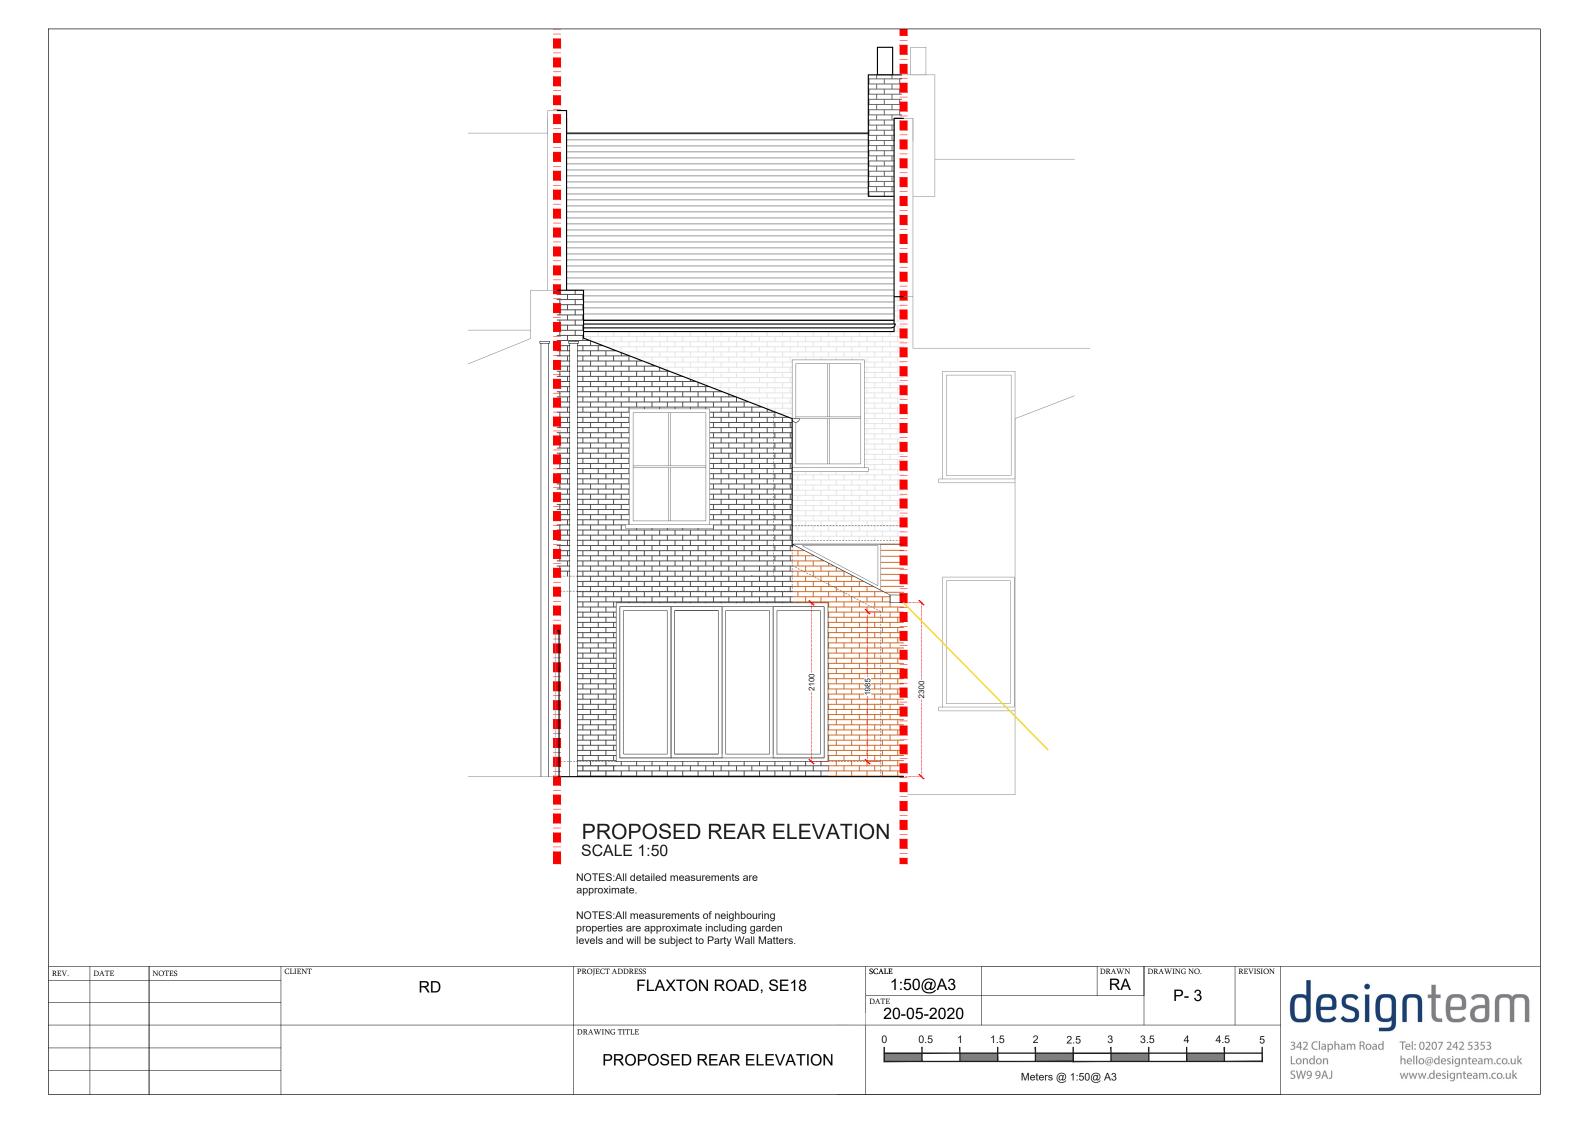

roximate.

NOTES:All measurements of neighbouring properties are approximate including garden levels and will be subject to Party Wall Matters.

| REV. | DATE | NOTES | RD | FLAXTON ROAD,<br>SE18 | 1:50@A3  DATE 20-05-2020           | P- 2                   | designteam                                                                                           |
|------|------|-------|----|-----------------------|------------------------------------|------------------------|------------------------------------------------------------------------------------------------------|
|      |      |       |    | PROPOSED ROOF PLAN    | 0 0.5 1 1.5 2 2.5<br>Meters @ 1:50 | 3 3.5 4 4.5 5<br>0@ A3 | 342 Clapham Road Tel: 0207 242 5353<br>London hello@designteam.co.uk<br>SW9 9AJ www.designteam.co.uk |