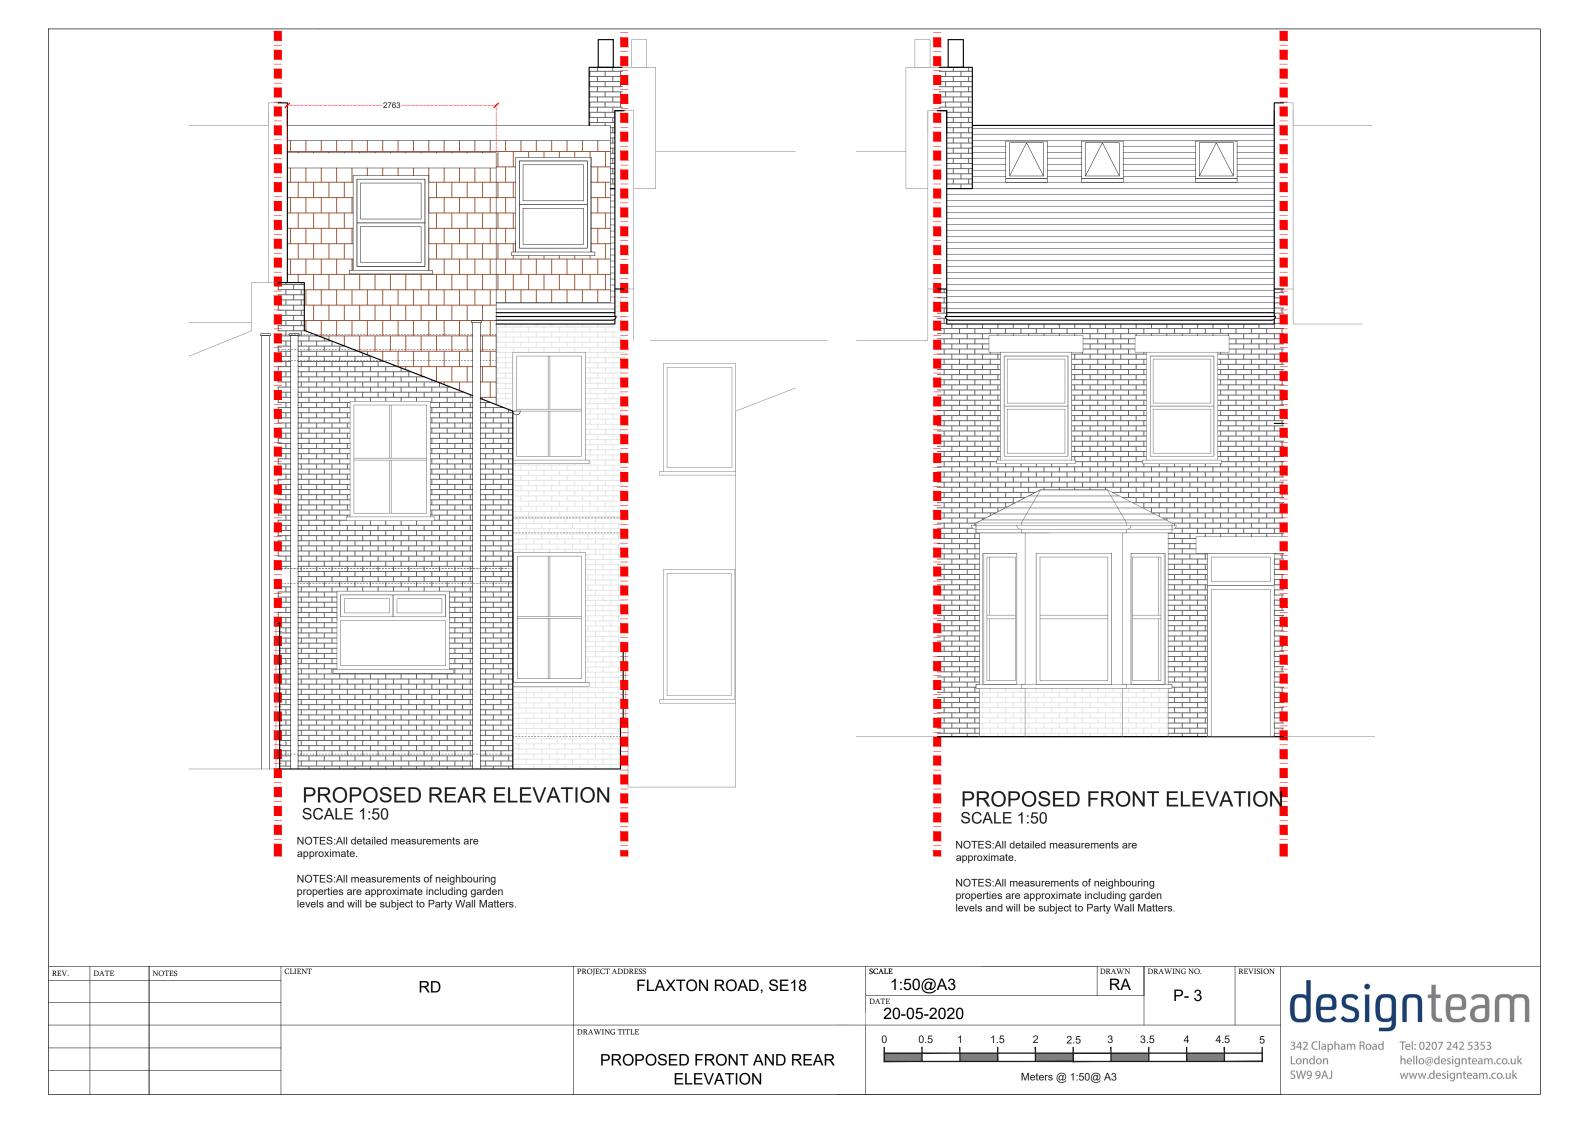

------|------------------------------------|-----------------|-----|--------|----------|-------|-----|----------|-----|----------|----------------|
|      |      |       |        | TEACTON NOAD, GE 10                | DATE 20-05-2020 |     |        |          | 10    |     | P- 2     |     |          | d              |
|      |      |       |        | PROPOSED ROOF PLAN                 | 0 0.5 1         | 1.5 | 2      | 2.5      | 3     | 3.5 | 4        | 4.5 | 5        | 342 Cl         |
|      |      |       |        | PROPOSED ROOF PLAN                 |                 |     | Meters | s @ 1:50 | @ A3  |     |          |     | _        | Londo<br>SW9 9 |

| designteam |
|------------|
|------------|

don 9AJ

Clapham Road Tel: 0207 242 5353 hello@designteam.co.uk www.designteam.co.uk