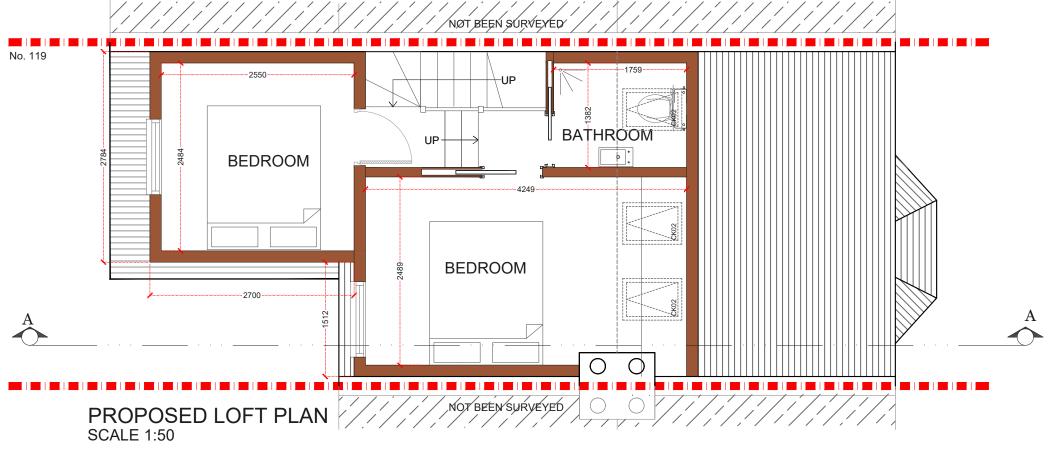

NOTES:All detailed measurements are approximate.

NOTES:All measurements of neighbouring properties are approximate including garden levels and will be subject to Party Wall Matters.

| REV. | DATE | NOTES | RD PROJECT ADDRESS FLAXTON ROAD, SE18 | SCALE                           | d             |
|------|------|-------|---------------------------------------|---------------------------------|---------------|
|      |      |       | DRAWING TITLE PROPOSED LOFT PLAN      | 0 0.5 1 1.5 2 2.5 3 3.5 4 4.5 5 | 342 (<br>Lond |
|      |      |       | TROI OOLD LOI IT LAIN                 | Meters @ 1:50@ A3               | SW9           |