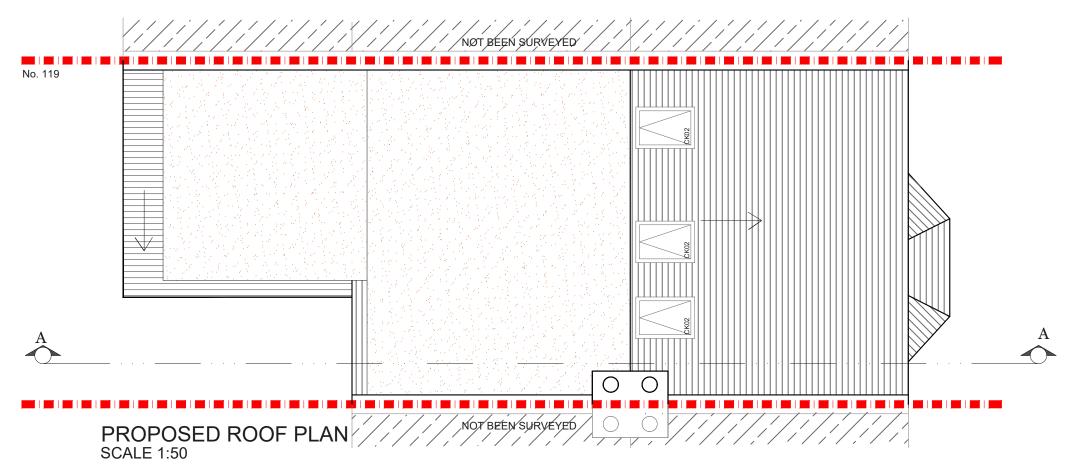

NOTES:All measurements of neighbouring properties are approximate including garden levels and will be subject to Party Wall Matters.

| REV. | DATE | NOTES | CLIENT | PROJECT ADDRESS FLAXTON ROAD, SE18 | 1:50@A3         |     |        |          | DRAWN |     | WING NO. |     | REVISION |                |
|------|------|-------|--------|------------------------------------|-----------------|-----|--------|----------|-------|-----|----------|-----|----------|----------------|
|      |      |       |        | TEACTON NOAD, GE 10                | DATE 20-05-2020 |     |        |          | 10    |     | P- 2     |     |          | d              |
|      |      |       |        | PROPOSED ROOF PLAN                 | 0 0.5 1         | 1.5 | 2      | 2.5      | 3     | 3.5 | 4        | 4.5 | 5        | 342 Cl         |
|      |      |       |        | PROPOSED ROOF PLAN                 |                 |     | Meters | s @ 1:50 | @ A3  |     |          |     | _        | Londo<br>SW9 9 |