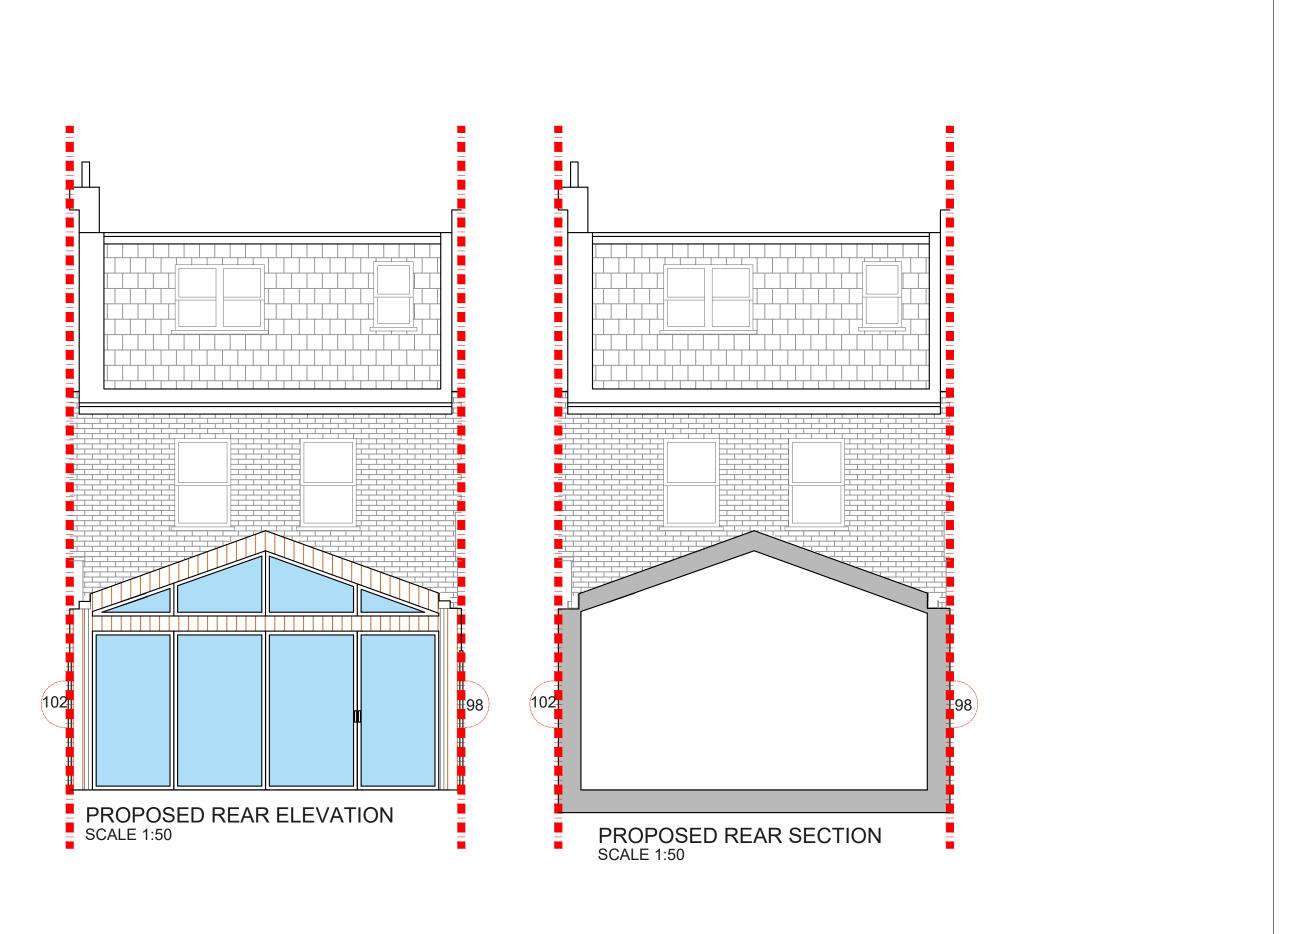

|     |      |       | client<br>I & N W | PROJECT FARADAY ROAD<br>SW19   | scale 1:50@A3         | DRAWING NO. | R  |
|-----|------|-------|-------------------|--------------------------------|-----------------------|-------------|----|
|     |      |       |                   |                                | 27-06-18 DRAWN        | P - 3       |    |
|     |      |       | -                 | DRAWING TITLE<br>PROPOSED REAR | 0 0.5 1               | 1.5 2 2     | .5 |
| REV | DATE | NOTES |                   | ELEVATION AND SECTION          | Meters @ <sup>2</sup> | 1:50@ A3    | 1  |