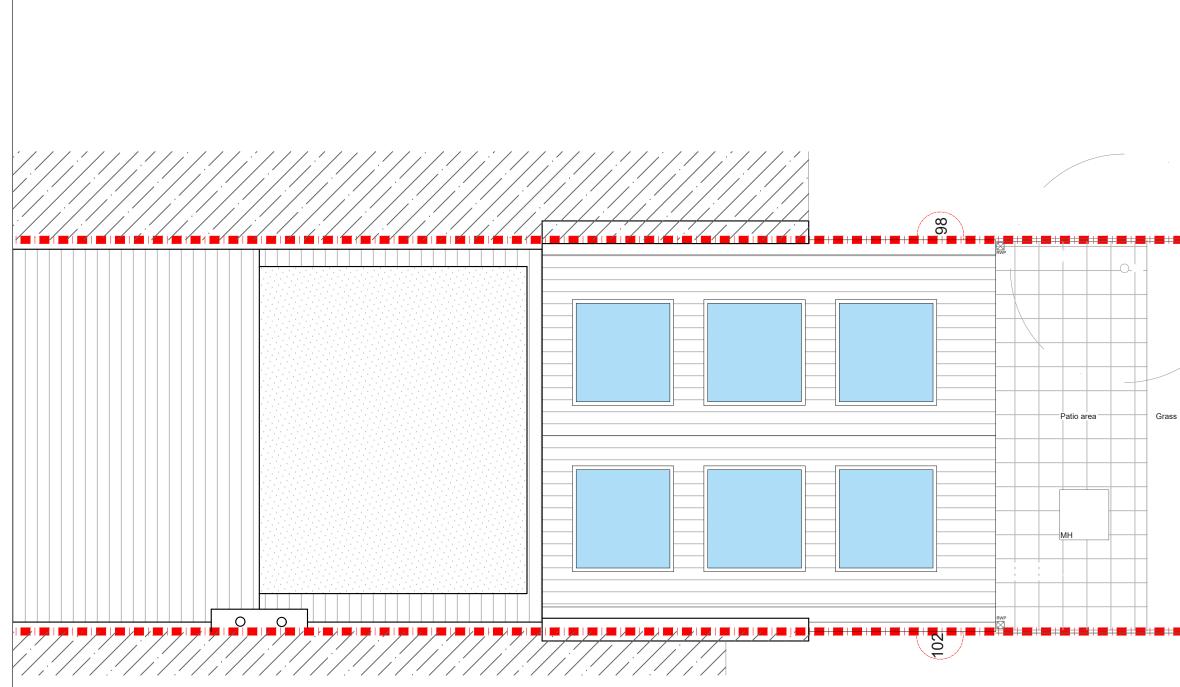

PROPOSED ROOF PLAN SCALE 1:50

Ν

|          |          | LIENT I&NW | PROJECT FARADAY ROAD<br>SW19        | SCALE 1:50@A3   03-04-18 DRAWN | DRAWING NO.       |
|----------|----------|------------|-------------------------------------|--------------------------------|-------------------|
| REV DATH | TE NOTES |            | DRAWING TITLE<br>PROPOSED ROOF PLAN | 0 0.5 1<br>Meters @            | 1.5 2<br>1.50@ A3 |