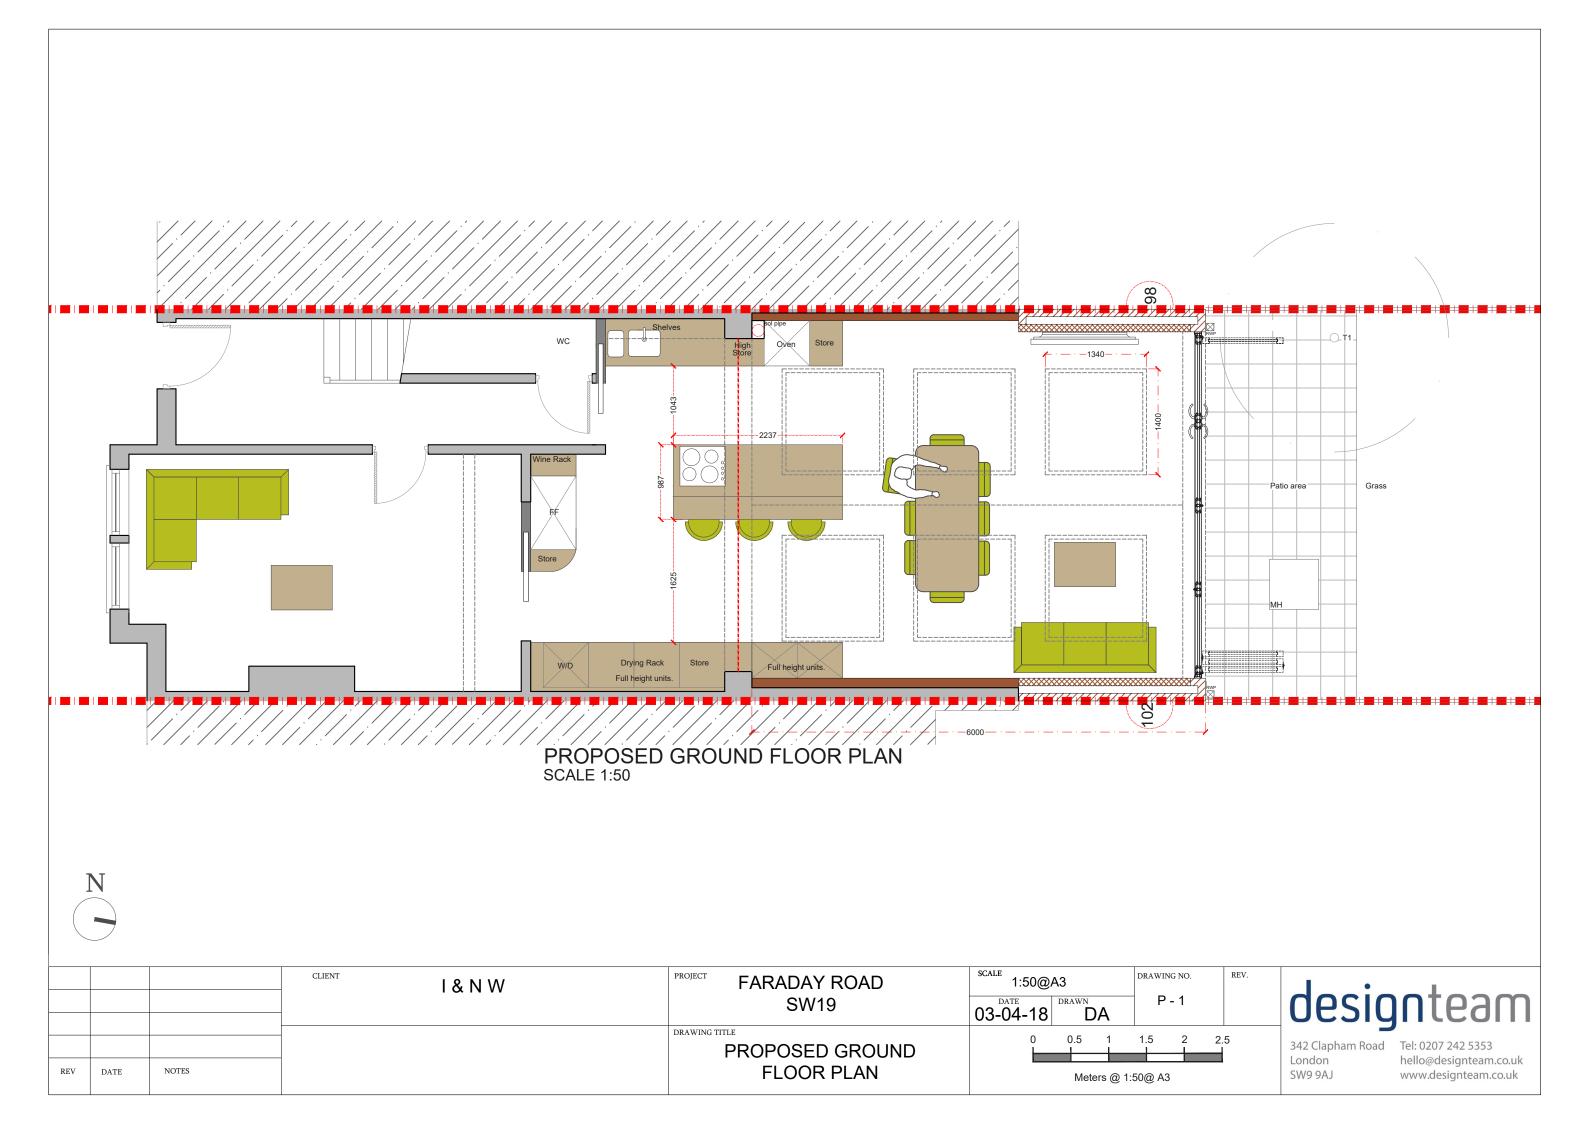

PROPOSED ROOF PLAN SCALE 1:50

Ν

|          |          | LIENT I&NW | PROJECT FARADAY ROAD<br>SW19        | SCALE 1:50@A3   03-04-18 DRAWN | DRAWING NO.       |
|----------|----------|------------|-------------------------------------|--------------------------------|-------------------|
| REV DATH | TE NOTES |            | DRAWING TITLE<br>PROPOSED ROOF PLAN | 0 0.5 1<br>Meters @            | 1.5 2<br>1.50@ A3 |





|     |      |       | client<br>I & N W | PROJECT FARADAY ROAD<br>SW19   | scale 1:50@A3         | DRAWING NO. | R  |
|-----|------|-------|-------------------|--------------------------------|-----------------------|-------------|----|
|     |      |       |                   |                                | 27-06-18 DRAWN        | P - 3       |    |
|     |      |