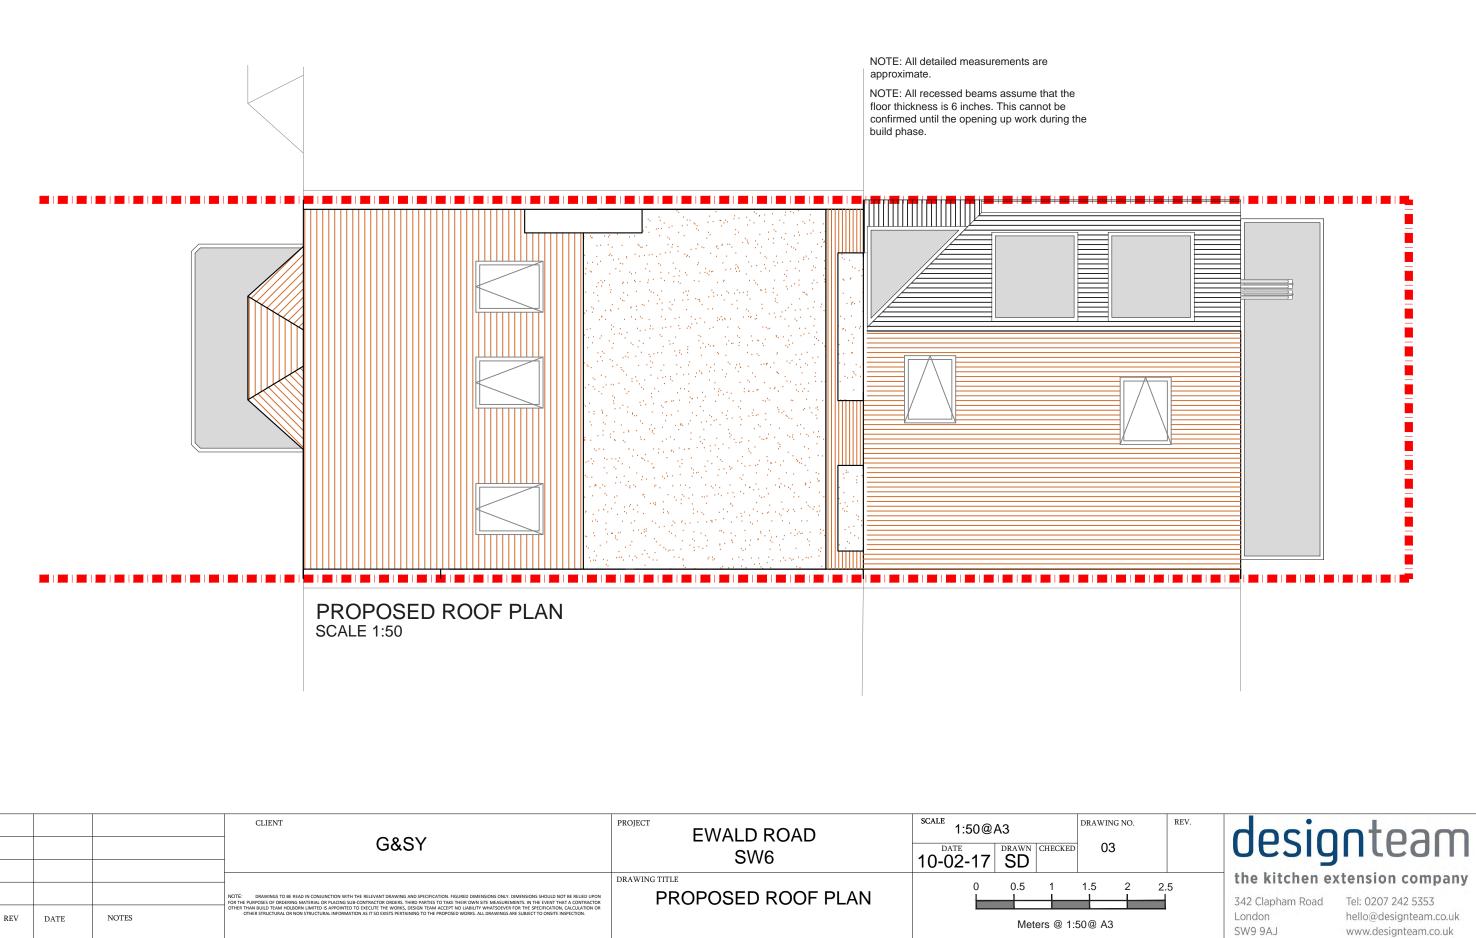

|     |      |       | G&SY                                                                                                                                                                                                                                                                                                                                                                                                                                                                                                                                                                                                                           | EWALD ROAD<br>SW6                   | scale 1:50@A3 | DRAWING      | DRAWING NO. |  |
|-----|------|-------|--------------------------------------------------------------------------------------------------------------------------------------------------------------------------------------------------------------------------------------------------------------------------------------------------------------------------------------------------------------------------------------------------------------------------------------------------------------------------------------------------------------------------------------------------------------------------------------------------------------------------------|-------------------------------------|---------------|--------------|-------------|--|
|     |      |       |                                                                                                                                                                                                                                                                                                                                                                                                                                                                                                                                                                                                                                |                                     | 10-02-17 SD   | HECKED 03    | r           |  |
|     |      |       | NOTE: DRAWINGS TO BE READ IN CONJUNCTION WITH THE RELEVANT DRAWING AND SPECIFICATION. FIGURED DIMENSIONS ONLY. DIMENSIONS SHOULD NOT BE RELED UPON<br>TOR THE PURPOSES OF ORDERING MATERIAL OR PLACING SUB-CONTRACTOR ORDERS. THRID PARTIES TO TAKE THEIR OWN SITE MEASUREMENTS. IN THE EVENT THAT A CONTRACTOR<br>OTHER THAN BUILD TEAM HOURDON LIMITED IS APPOINTED TO EXECUTE THE WORKS, DESIGN TEAM ACCEPT NO LIABULTY WHATSOEVER FOR THE SPECIFICATION, CALCULATION OR<br>OTHER STRUCTURAL OR NON STRUCTURAL INFORMATION AS IT SO EXISTS PERTAINING TO THE PROPOSED WORKS. ALL DRAWINGS ARE SUBJECT TO ONSITE INSPECTION. | DRAWING TITLE<br>PROPOSED ROOF PLAN | 0 0.5         | 1 1.5        | 2           |  |
| REV | DATE | NOTES |                                                                                                                                                                                                                                                                                                                                                                                                                                                                                                                                                                                                                                |                                     | Meter         | s @ 1:50@ A3 |             |  |