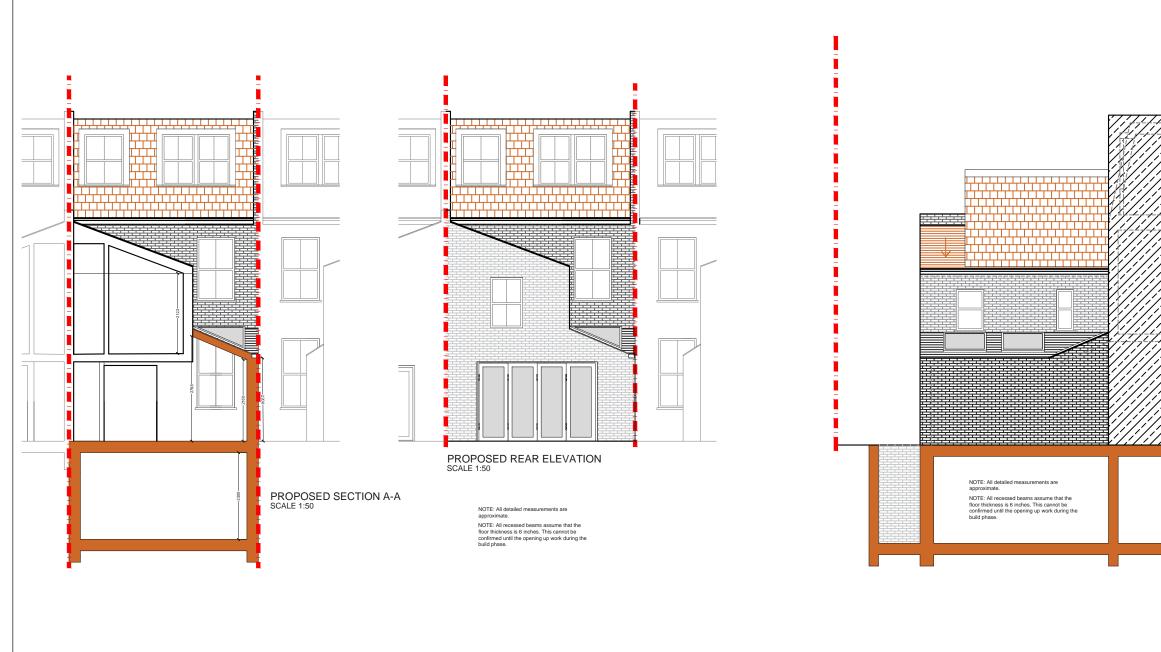

|     |      |       | CLIENT<br>G&SY                                                                                                                                                                                                                                                                                                                                                                                                                                                                                                                                                                                                           | EWALD ROAD<br>SW6                     | SCALE 1:100@A3 |          |           | DRAWING NO. |   |
|-----|------|-------|--------------------------------------------------------------------------------------------------------------------------------------------------------------------------------------------------------------------------------------------------------------------------------------------------------------------------------------------------------------------------------------------------------------------------------------------------------------------------------------------------------------------------------------------------------------------------------------------------------------------------|---------------------------------------|----------------|----------|-----------|-------------|---|
|     |      |       |                                                                                                                                                                                                                                                                                                                                                                                                                                                                                                                                                                                                                          |                                       | 10-02-17       | DRAWN SD | CHECKED   | 04          |   |
|     |      |       | NOTE: DRAWINGS TO BE READ IN CONJUNCTION WITH THE RELEVANT DRAWING AND SPECIFICATION. FIGURED DIMENSIONS ONLY, DIMENSIONS SHOULD NOT BE RELIED UPON<br>FOR THE PURPOSES OF ORDERING MATERIAL OR PLACING SUB-CONTRACTOR ORDERS. THING PARTIES TO TAKE THEIR OWN SITE MASUREMENTS. IN THE EVENT THAT A CONTRACTOR<br>OTHER THAN BUILD TEAM HOLGION MILTED S APPOINTET O D CRECUTE THE WORKS, DESIGN FRAMACEETIN OL BAUET WHATSDEVER TO RTH SPECIFICITON. CALCULATION OR<br>OTHER STRUCTURAL OR NOW STRUCTURAL INFORMATION AS IT SO EXISTS PERTAINING TO THE PROPOSED WORKS. ALL DRAWINGS ARE SUBJECT TO ONSITE INSPECTION. | PROPOSED REAR ELEVATION<br>AND SETION | 0              | 1        | 2         | 3           | 4 |
| REV | DATE | NOTES |                                                                                                                                                                                                                                                                                                                                                                                                                                                                                                                                                                                                                          |                                       |                | Me       | eters @ ' | 1:100@ A3   | 3 |