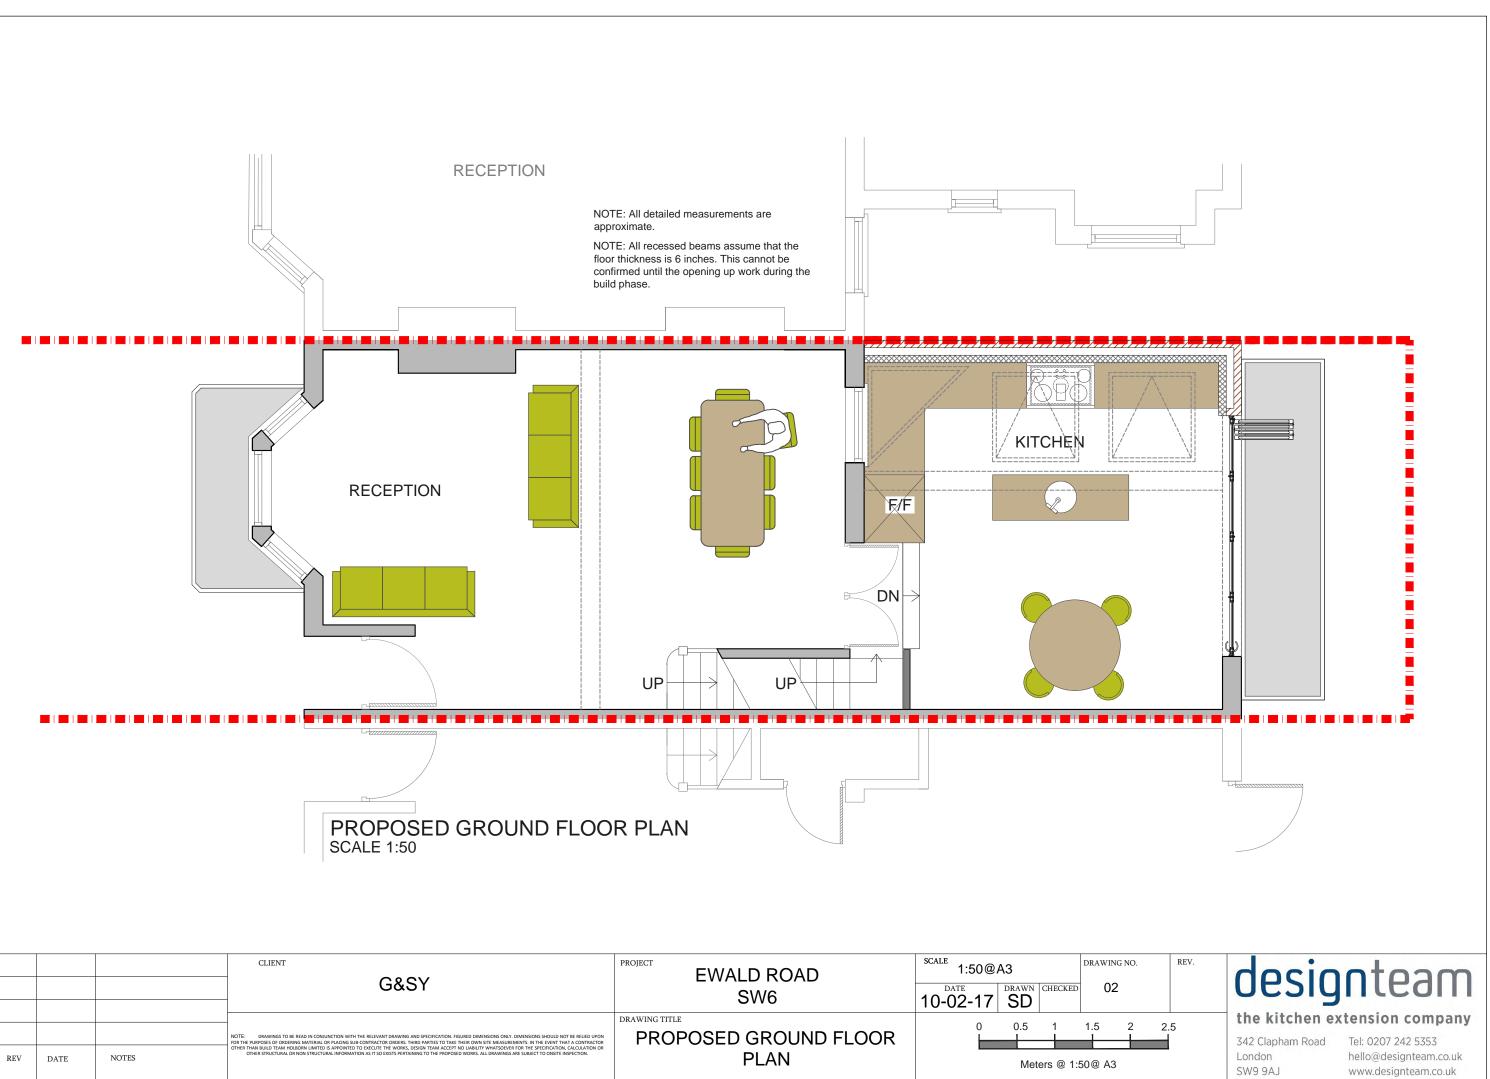

|     |      |       | CLIENT<br>G&SY                                                                                                                                                                                                                                                                                                                                                                                                                                                                                                                                                                                                              | EWALD ROAD<br>SW6             | scale 1:50@A3 |         |         | DRAWING NO. |  |
|-----|------|-------|-----------------------------------------------------------------------------------------------------------------------------------------------------------------------------------------------------------------------------------------------------------------------------------------------------------------------------------------------------------------------------------------------------------------------------------------------------------------------------------------------------------------------------------------------------------------------------------------------------------------------------|-------------------------------|---------------|---------|---------|-------------|--|
|     |      |       |                                                                                                                                                                                                                                                                                                                                                                                                                                                                                                                                                                                                                             |                               | 10-02-17      | DRAWN O | CHECKED | 02          |  |
|     |      |       | NOTE: DRAWINGS TO BE READ IN CONJUNCTION WITH THE RELEVANT DRAWING AND SPECIFICATION. FIGURED DIMENSIONS ONLY, DIMENSIONS SHOULD NOT BE RELIED UPON<br>FOR THE PURPOSES OF ORDERING MATERIAL OR PLACING SUB-CONTRACTOR ORDERS. THISID PARTIES TO TAKE THEIR OWN STE MASAREMENTS. IN THE SEVENT THAT A CONTRACTOR<br>OTHER THAN BUILDEN TEAM FOLGING HUTTED IS APPOINTED O EXECUTE THE WORKS, DESION TRAM ACCEPT NO LABARY WHATSOPLYER OF MET SEVERICATION, CALULADION OR<br>OTHER STRUCTURAL OR NON STRUCTURAL INFORMATION AS IT SO EXISTS PERTAINING TO THE PROPOSED WORKS. ALL DRAWINGS ARE SUBJECT TO ONSITE INSPECTION. | PROPOSED GROUND FLOOR<br>PLAN | 0             | 0.5     | 1       | 1.5 2       |  |
| REV | DATE | NOTES |                                                                                                                                                                                                                                                                                                                                                                                                                                                                                                                                                                                                                             |                               |               | Mete    | rs @ 1: | 50@ A3      |  |