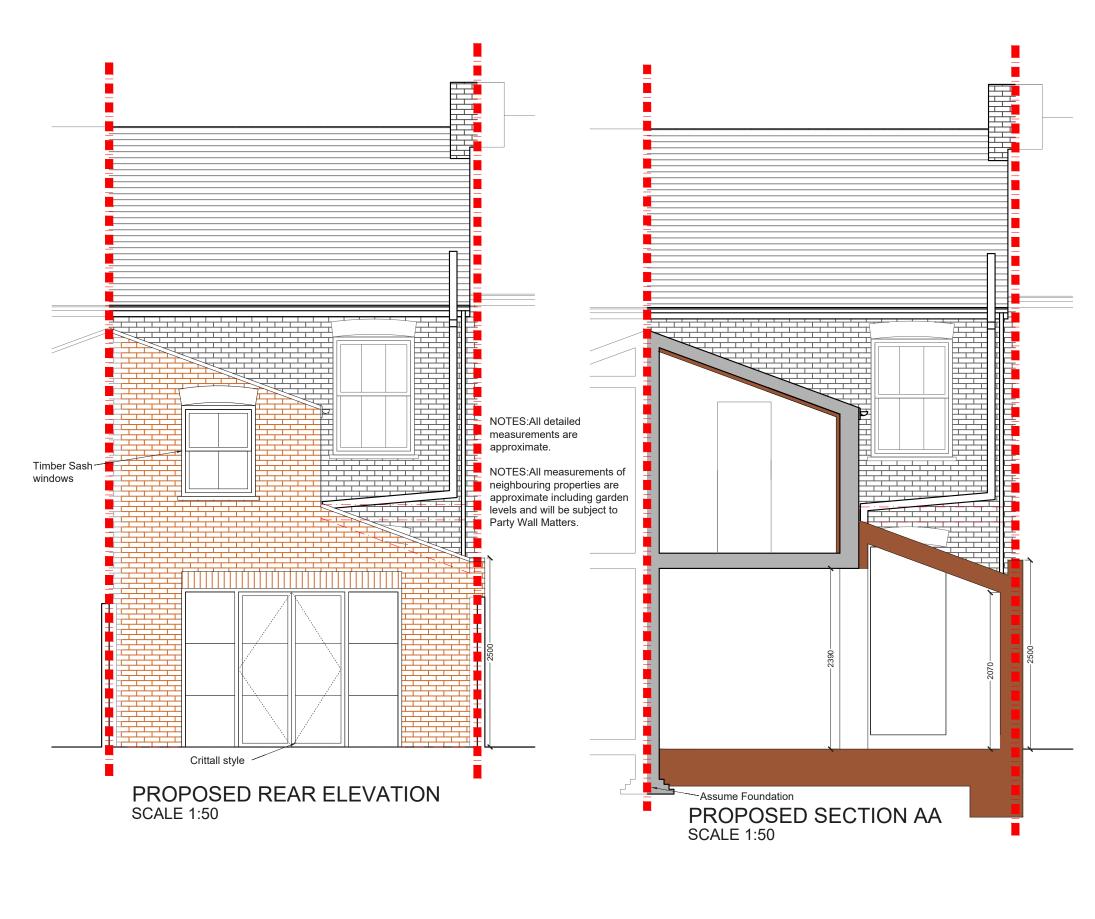

| REV. | DATE | NOTES | K & J | PROJECT ADDRESS  DENMARK ROAD,  SW19   | 1:50@A3  DATE 09-04-2020      | SD DRAWN | P- 3      | REVISION | desic                                 | nteam                                                                |
|------|------|-------|-------|----------------------------------------|-------------------------------|----------|-----------|----------|---------------------------------------|----------------------------------------------------------------------|
|      |      |       |       | PROPOSED REAR ELEVATION AND SECTION AA | 0 0.5 1 1.5 2 2<br>Meters @ 1 | 5 3<br>  | 3.5 4 4.5 | 5        | 342 Clapham Road<br>London<br>SW9 9AJ | Tel: 0207 242 5353<br>hello@designteam.co.uk<br>www.designteam.co.uk |