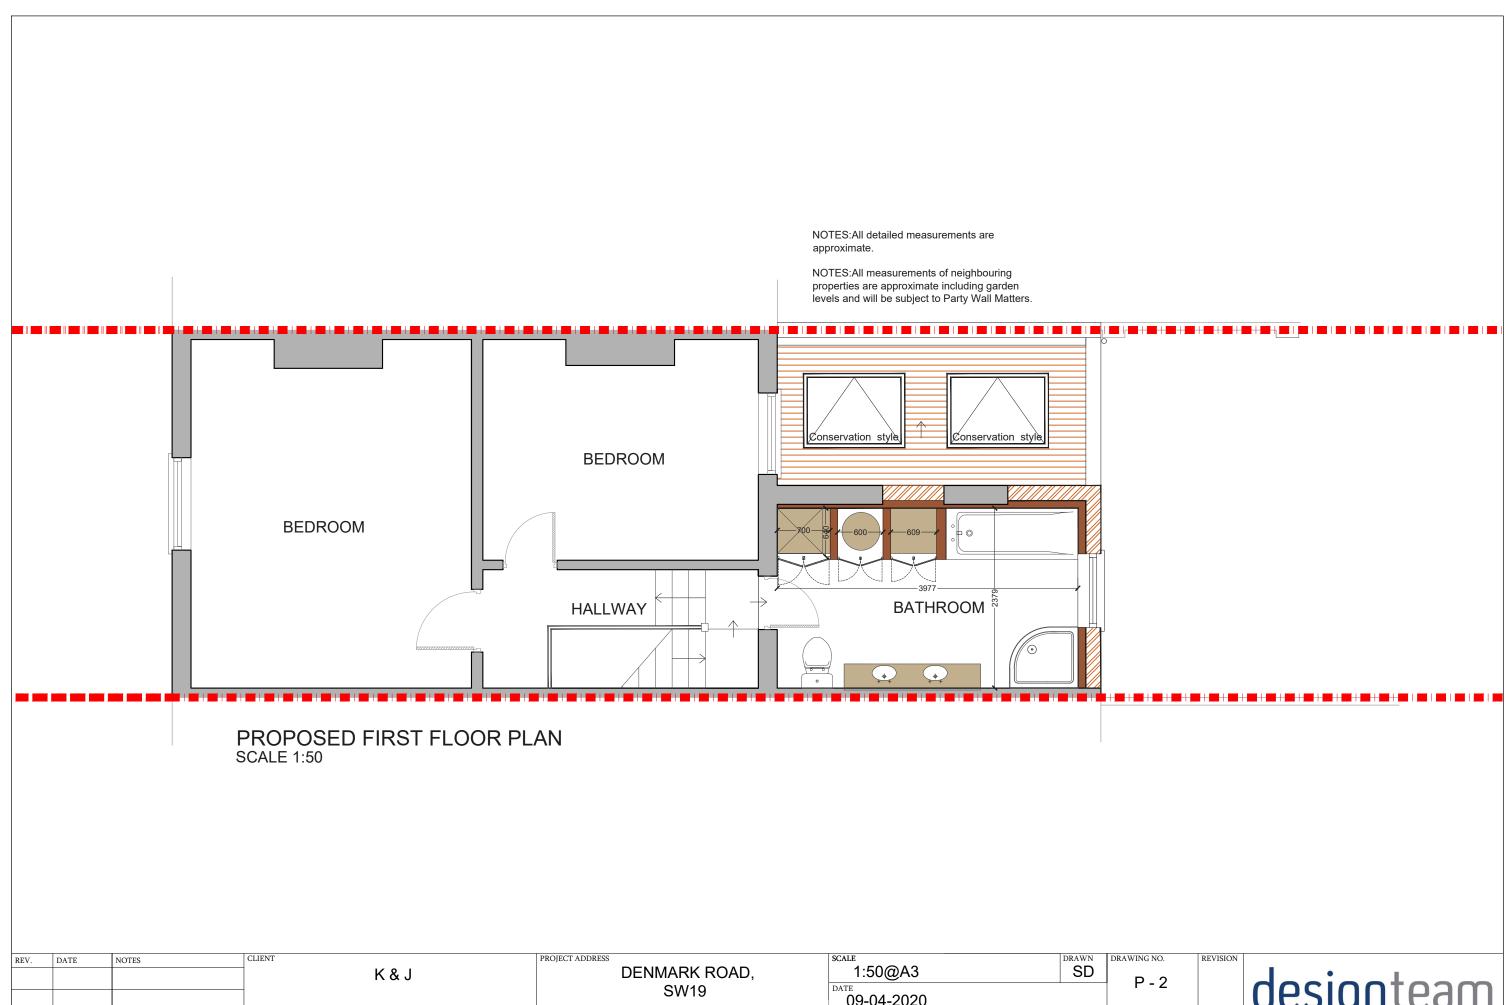

| REV. DATE | Έ | NOTES | K & J | DENMARK ROAD,<br>SW19     | 1:50@A3 DATE 09-04-2020                  | P - 2       | designteam                                                                                           |
|-----------|---|-------|-------|---------------------------|------------------------------------------|-------------|------------------------------------------------------------------------------------------------------|
|           |   |       |       | PROPOSED FIRST FLOOR PLAN | 0 0.5 1 1.5 2 2.5 3<br>Meters @ 1:50@ A3 | 3.5 4 4.5 5 | 342 Clapham Road Tel: 0207 242 5353<br>London hello@designteam.co.uk<br>SW9 9AJ www.designteam.co.uk |