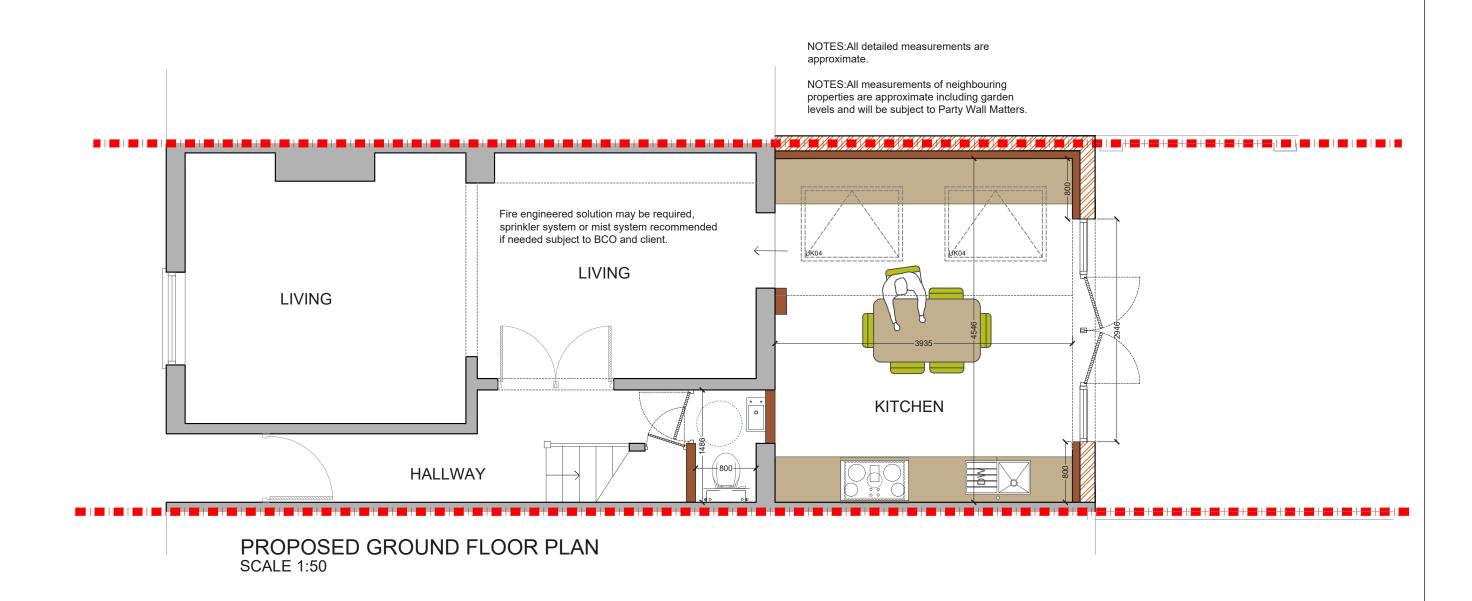

| REV. | DATE | NOTES | K & J | DENMARK ROAD,<br>SW19      | 1:50@A3   DATE   O9-04-2020              | P- 1        | designteam                                                                                           |
|------|------|-------|-------|----------------------------|------------------------------------------|-------------|------------------------------------------------------------------------------------------------------|
|      |      |       | -     | PROPOSED GROUND FLOOR PLAN | 0 0.5 1 1.5 2 2.5 3<br>Meters @ 1:50@ A3 | 3.5 4 4.5 5 | 342 Clapham Road Tel: 0207 242 5353<br>London hello@designteam.co.uk<br>SW9 9AJ www.designteam.co.uk |