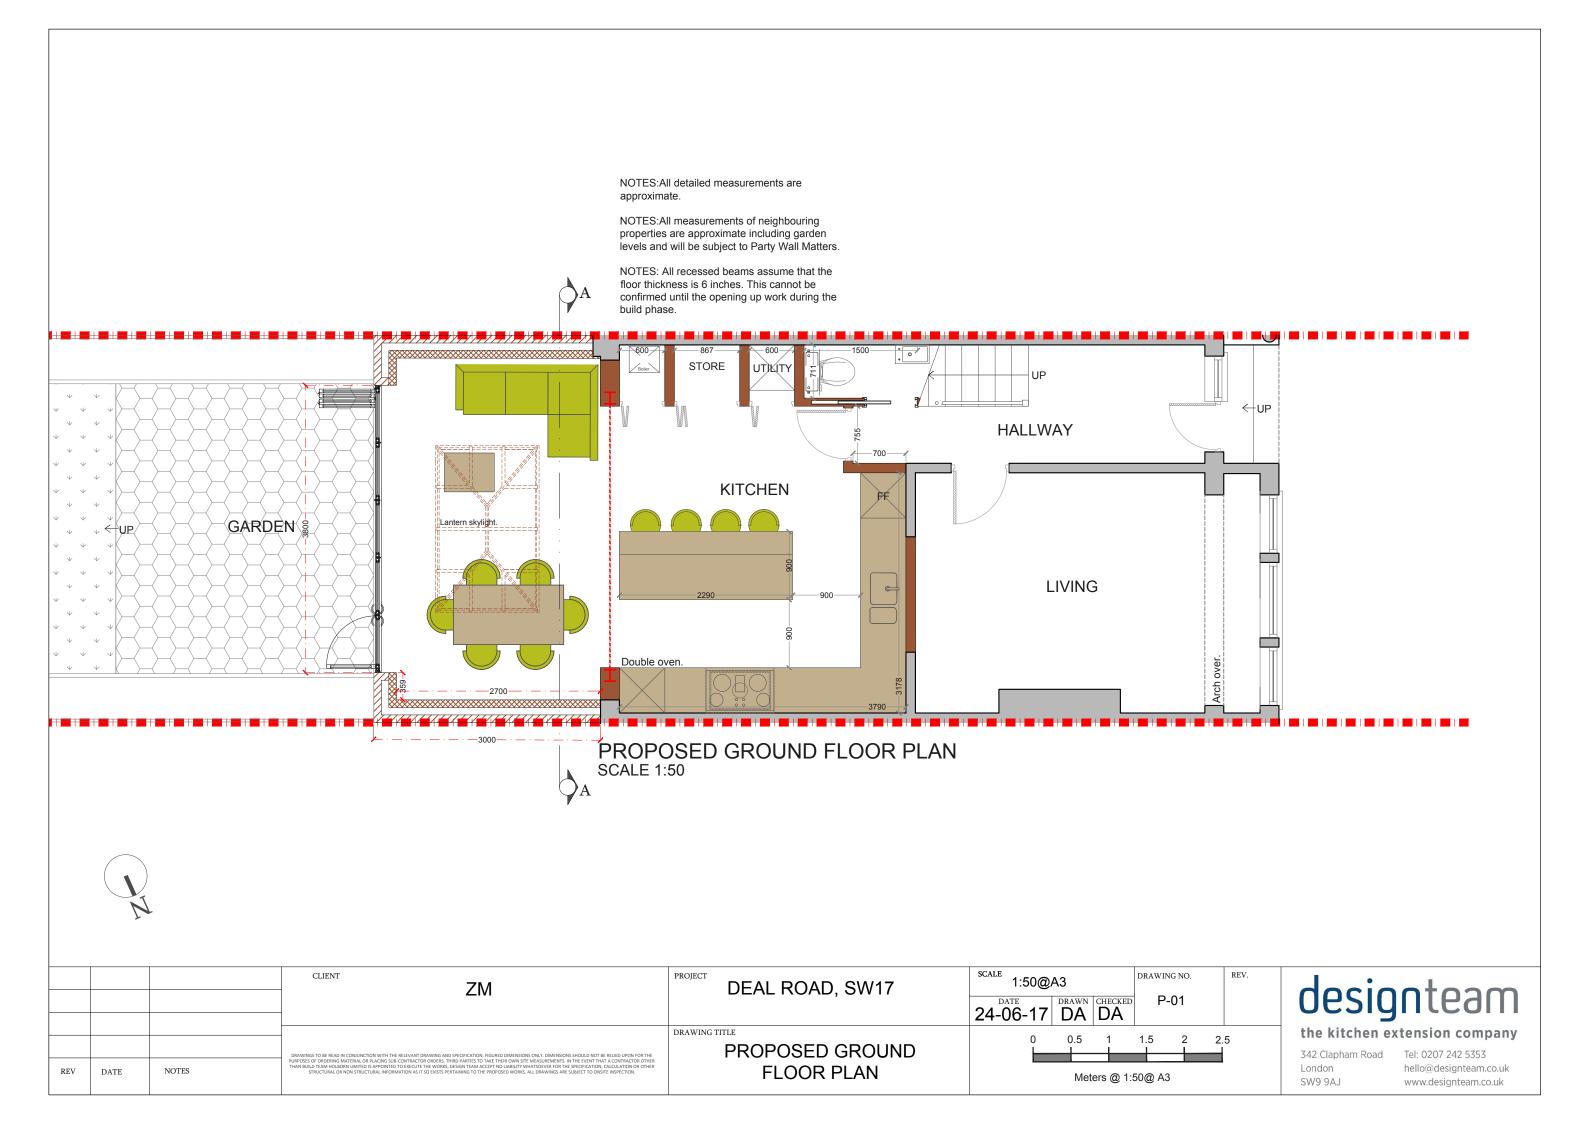

NOTES:All detailed measurements are approximate. NOTES:All measurements of neighbouring properties are approximate including garden levels and will be subject to Party Wall Matters. NOTES: All recessed beams assume that the floor thickness is 6 inches. This cannot be confirmed until the opening up work during the build phase. PROPOSED ROOF PLAN SCALE 1:50

|     |      |       | CLIENT ZM                                                                                                                                                                                                                                                                                                                                                                                                                               | DEAL ROAD, SW17 | SCALE 1:50@A3  DATE DRAWN CHECKED | DRAWING NO. P-02 | REV. |
|-----|------|-------|-----------------------------------------------------------------------------------------------------------------------------------------------------------------------------------------------------------------------------------------------------------------------------------------------------------------------------------------------------------------------------------------------------------------------------------------|-----------------|-----------------------------------|------------------|------|
|     |      |       |                                                                                                                                                                                                                                                                                                                                                                                                                                         |                 | 24-06-17 DA DA                    |                  |      |
|     |      |       | DRAWINGS TO BE READ IN CONJUNCTION WITH THE RELEVANT DRAWING AND SPECIFICATION, DIGURED DIMENSIONS ONLY, DIMENSIONS SHOULD NOT BE RELIED UPON FOR THE PURPOSES OF ORDERING MATERIAL OR PLACING SUB-CONTRACTOR ORDERS. THIRD PARTIES TO TAKE THEIR OWN STE MEASUREMENTS. SIN THE EVENT THAT A CONTRACTOR OTHER THAN BUILD TEAM POLICIPATION FOR EXCITENT THE OWNER OF THE PROPOSED WORKS. ALL DRAWINGS ARE SUBJECT TO ONSITE INSPECTION. | PROPOSED ROOF   | 0 0.5 1                           | 1.5 2 2          | .5   |
| REV | DATE | NOTES |                                                                                                                                                                                                                                                                                                                                                                                                                                         | PLAN            | Meters @ 1:                       | 50@ A3           |      |