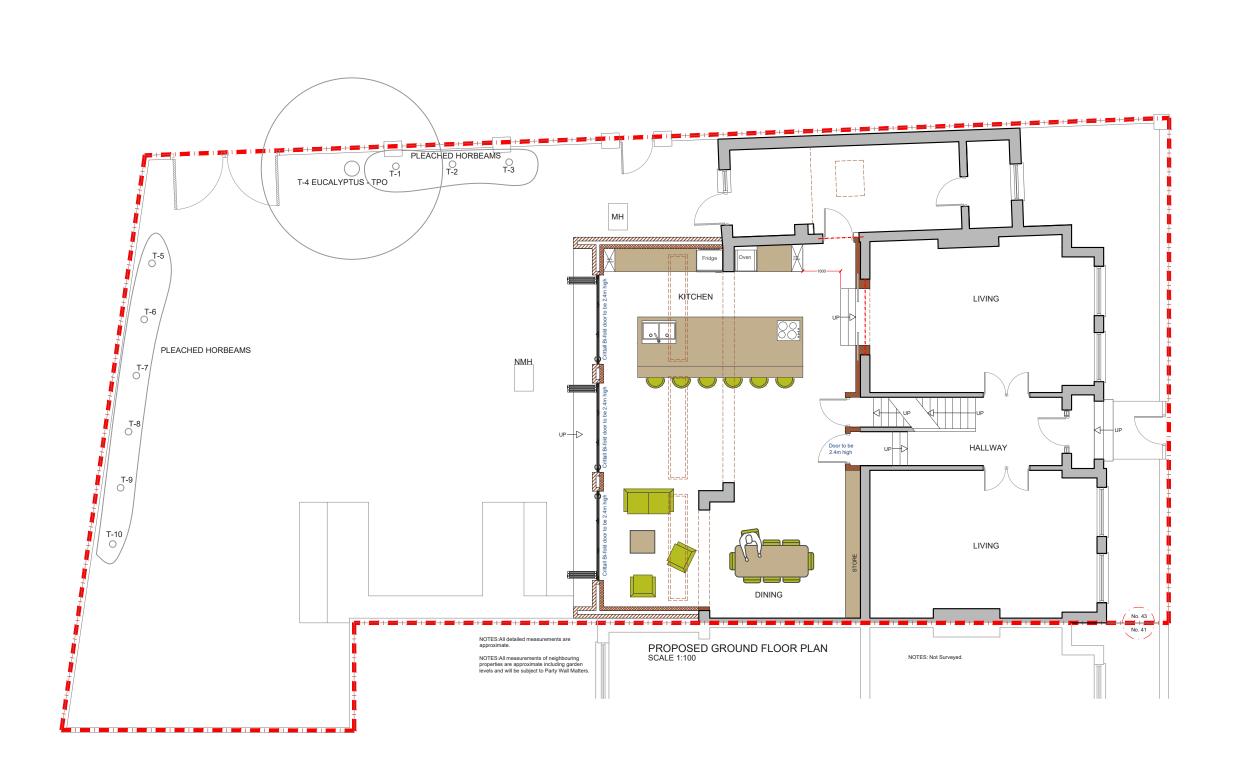

|          |       | CLIENT MP | DALEBURY ROAD<br>SW17         | 1:100@A3<br>05-10-17 DRAWN MG | P - 1            | desid                                 | nteam                                                                |
|----------|-------|-----------|-------------------------------|-------------------------------|------------------|---------------------------------------|----------------------------------------------------------------------|
| REV DATE | NOTES |           | PROPOSED GROUND<br>FLOOR PLAN | 0 1 2<br>Meters @ 1:          | 3 4 5<br>100@ A3 | 342 Clapham Road<br>London<br>SW9 9AJ | Tel: 0207 242 5353<br>hello@designteam.co.uk<br>www.designteam.co.uk |