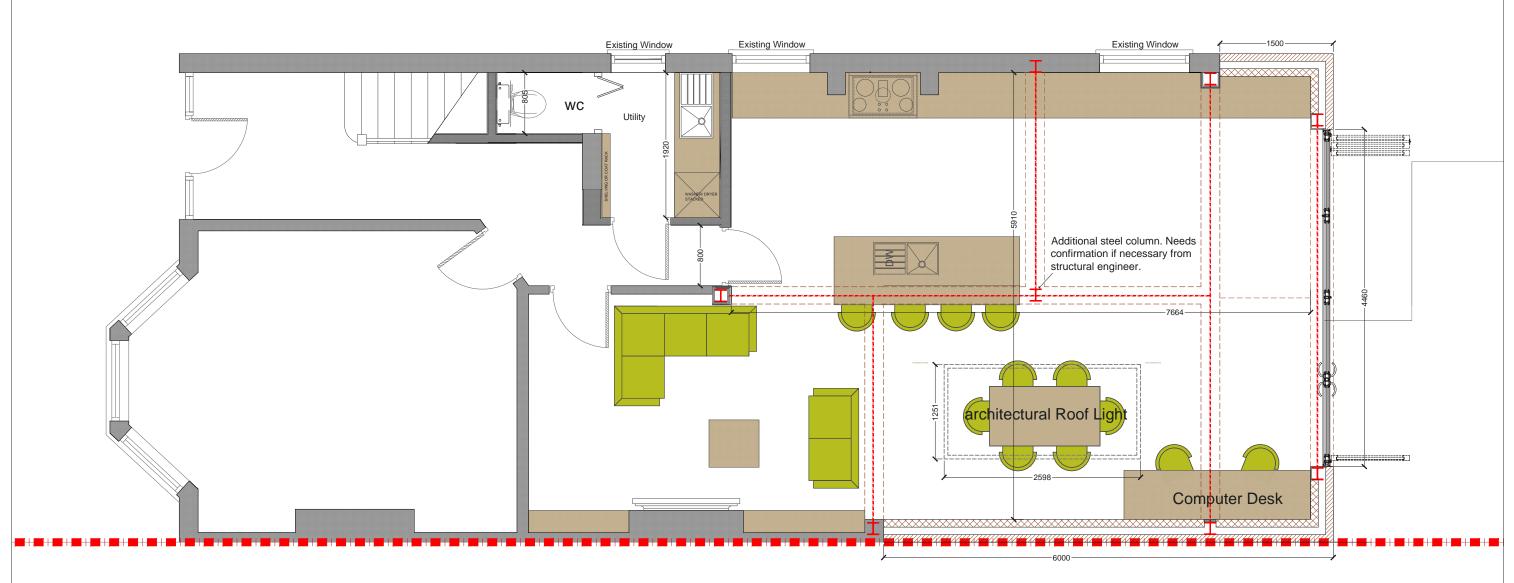

PROPOSED GROUND FLOOR PLAN SCALE 1:50

NOTE: all detailed measurements are

NOTE: all recessed beams assume that the floor thickness is 6 inched. this cannot be confirmed until the opening up work during the build phase

|     |      |       | CLIENT   | 118 DOYLE GARDENS | scale 1:50@A3     |       | DRAWING NO. | REV. |
|-----|------|-------|----------|-------------------|-------------------|-------|-------------|------|
|     |      |       | NW10 3SR | DATE              | SD                |       |             |      |
|     |      |       |          | PROPOSED GROUND   | 0                 | 0.5 1 | 1.5 2       | 2.5  |
| REV | DATE | NOTES |          | FLOOR PLAN        | Meters @ 1:50@ A3 |       |             |      |