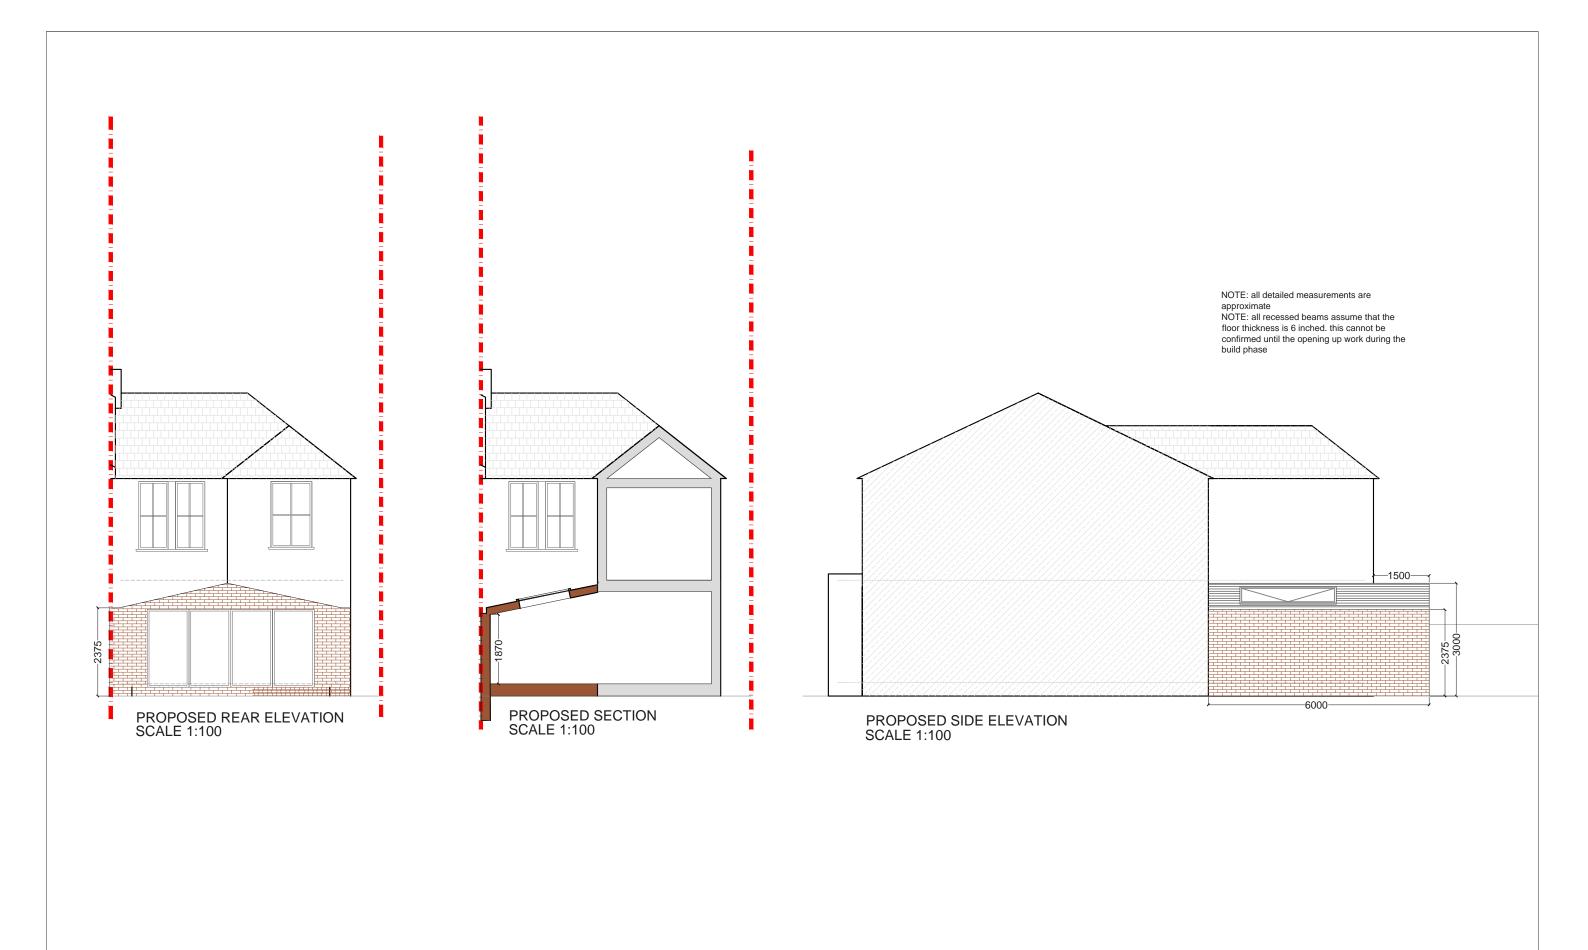

---------------|-------------------|-------|-------------|------|
|     |      |       | NW10 3SR | DATE              | SD                |       |             |      |
|     |      |       |          | PROPOSED GROUND   | 0                 | 0.5 1 | 1.5 2       | 2.5  |
| REV | DATE | NOTES |          | FLOOR PLAN        | Meters @ 1:50@ A3 |       |             |      |

## designteam

the kitchen extension company

Unit 1F London SW4 6DH

Tel: 0207 242 5353 26-32 Voltaire Road hello@designteamldn.com www.designteamldn.com





SCALE 1:50@A3 designteam CLIENT DRAWING NO. KM 118 DOYLE GARDENS SD DRAWN NW10 3SR the kitchen extension company PROPOSED ROOF PLAN Unit 1F Tel: 0207 242 5353 26-32 Voltaire Road hello@designteamldn.com DATE Meters @ 1:50@ A3 London SW4 6DH www.designteamldn.com



|     |      |       | CLIENT KM | 118 DOYLE GARDENS<br>NW10 3SR | DATE DRAWN SD | DRAWING NO. | REV. | designteam                                                                          |  |
|-----|------|-------|-----------|-------------------------------|---------------|-------------|------|-------------------------------------------------------------------------------------|--|
|     |      |       |           | PROPOSED ROOF PLAN            | 0 1 2         | 3 4         | 5    | the kitchen extension company Unit 1F Tel: 0207 242 5353                            |  |
| REV | DATE | NOTES |           |                               | Meters @ ^    | :100@ A3    | _    | 26-32 Voltaire Road hello@designteamldn.com<br>London SW4 6DH www.designteamldn.com |  |