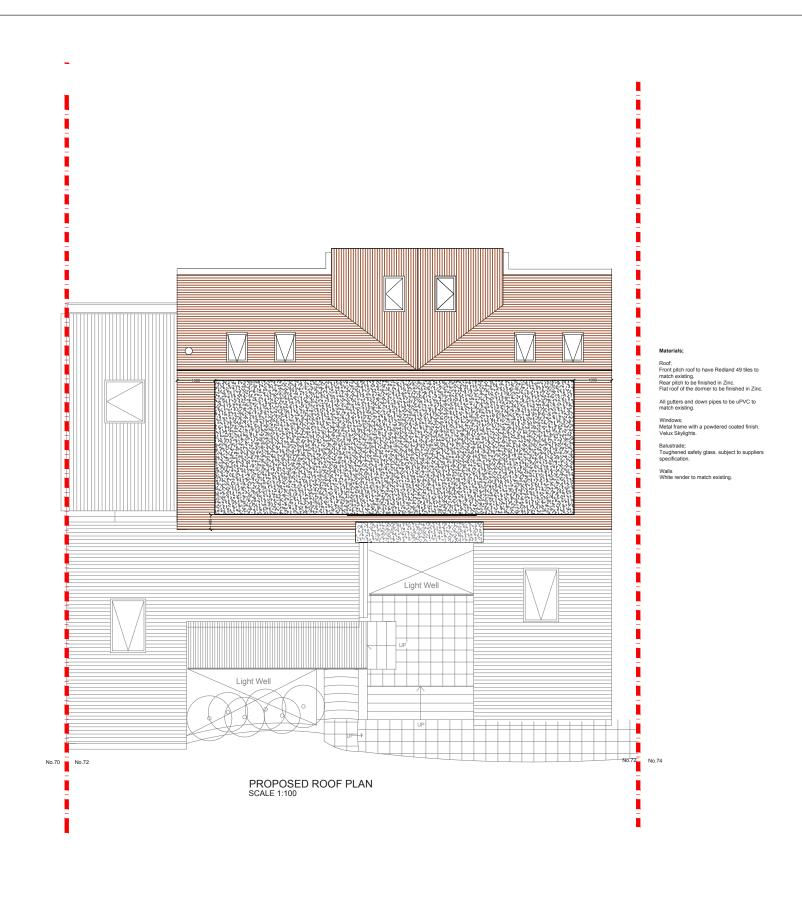

|     |      |       | R & CB | DORA ROAD SW19     | 1:100@A3 20-11-18 SD | P - 2             | designteam                                                                                           |
|-----|------|-------|--------|--------------------|----------------------|-------------------|------------------------------------------------------------------------------------------------------|
| REV | DATE | NOTES |        | PROPOSED ROOF PLAN | 0 1 2<br>Meters @ 2  | 3 4 5<br>:100@ A3 | 342 Clapham Road Tel: 0207 242 5353<br>London hello@designteam.co.uk<br>SW9 9AJ www.designteam.co.uk |