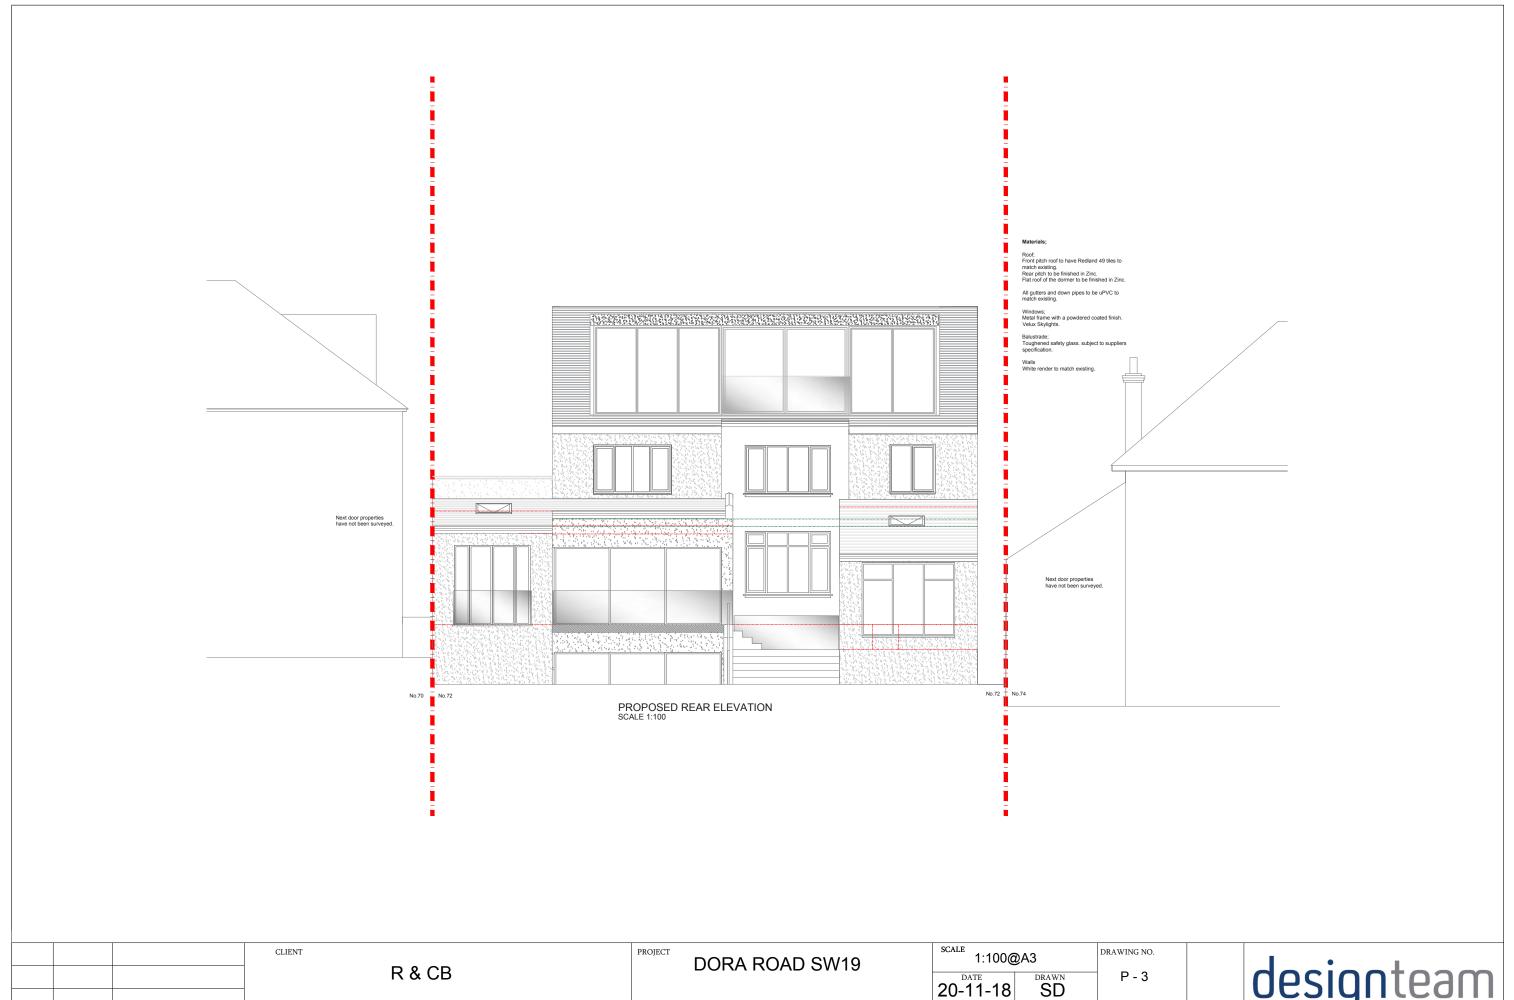

|                | R & CB | DORA ROAD SW19          | 1:100@A3  DATE DRAWN 20-11-18 SD  DRAWN P - 3 | designteam                                                                                           |
|----------------|--------|-------------------------|-----------------------------------------------|------------------------------------------------------------------------------------------------------|
| REV DATE NOTES |        | PROPOSED REAR ELEVATION | 0 1 2 3 4 5<br>Meters @ 1:100@ A3             | 342 Clapham Road Tel: 0207 242 5353<br>London hello@designteam.co.uk<br>SW9 9AJ www.designteam.co.uk |