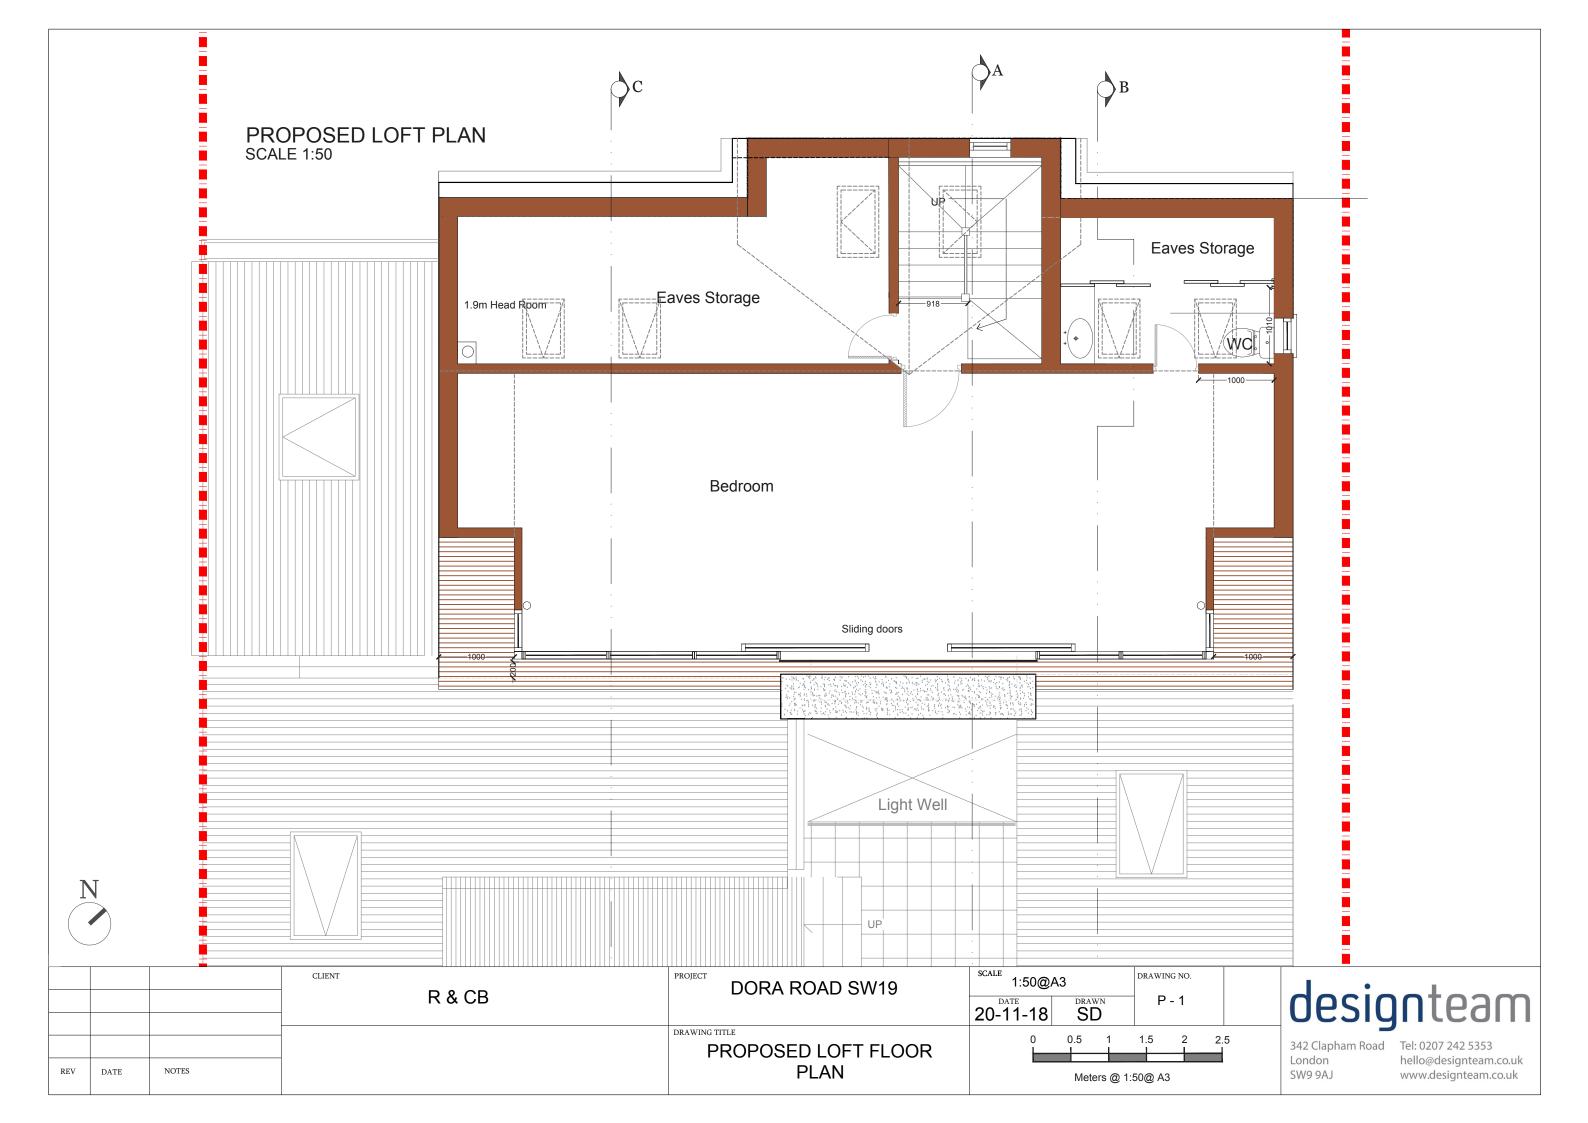

|     |      |       | R & CB | DORA ROAD SW19     | 1:100@A3 20-11-18 SD | P - 2             | designteam                                                                                           |
|-----|------|-------|--------|--------------------|----------------------|-------------------|------------------------------------------------------------------------------------------------------|
| REV | DATE | NOTES |        | PROPOSED ROOF PLAN | 0 1 2<br>Meters @ 2  | 3 4 5<br>:100@ A3 | 342 Clapham Road Tel: 0207 242 5353<br>London hello@designteam.co.uk<br>SW9 9AJ www.designteam.co.uk |



|                | R & CB | DORA ROAD SW19          | 1:100@A3  DATE DRAWN 20-11-18 SD  DRAWN P - 3 | designteam