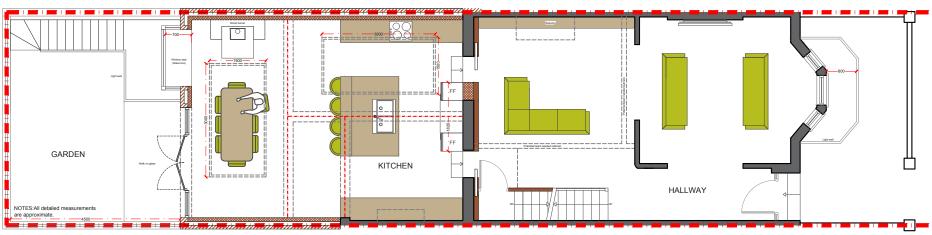

PROPOSED BASEMENT FLOOR PLAN SCALE 1:100

PROPOSED GROUND FLOOR PLAN SCALE 1:100

PROPOSED FIRST FLOOR PLAN SCALE 1:100

|                | RW AND VP | CHESILTON ROAD                                | 1:100@A3    | DRAWING NO.      | REV. |         |
|----------------|-----------|-----------------------------------------------|-------------|------------------|------|---------|
|                |           | SW6                                           | 15-01-18 DA | P - 1            |      |         |
| REV DATE NOTES |           | PROPOSED BASEMENT, GROUND<br>FIRST FLOOR PLAN |             | 3 4<br>1:100@ A3 | 5    | 3-<br>L |