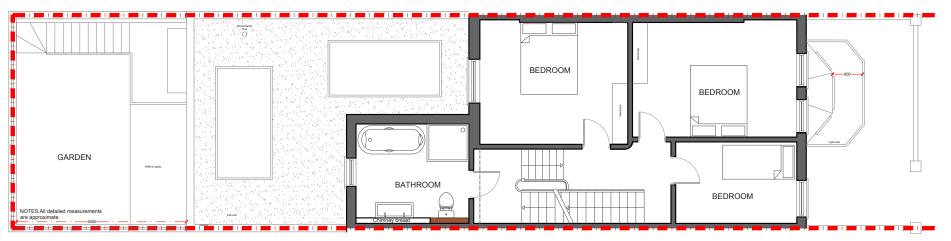

designteam

342 Clapham Road Tel: 0207 242 5353 London SW9 9AJ

hello@designteam.co.uk www.designteam.co.uk

PROPOSED SECOND FLOOR PLAN SCALE 1:100

PROPOSED LOFT PLAN SCALE 1:100

PROPOSED ROOF PLAN SCALE 1:100

|    |    |      |       | CLIENT | RW AND VP | CHESILTON ROAD SW6               | 1:100@A3<br>15-01-18 DA | DRAWING NO. | REV. |  |
|----|----|------|-------|--------|-----------|----------------------------------|-------------------------|-------------|------|--|
| Rì | EV | DATE | NOTES |        |           | PROPOSED SECOND, LOFT, ROOF PLAN | 0 1 2<br>Meters (       | 3 4<br>     | 5    |  |