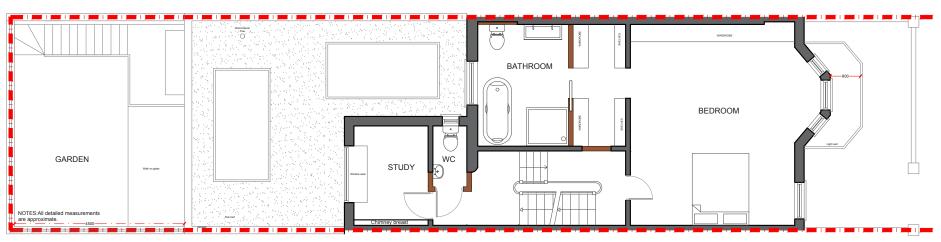

designteam

342 Clapham Road Tel: 0207 242 5353 London SW9 9AJ

hello@designteam.co.uk www.designteam.co.uk

PROPOSED SECOND FLOOR PLAN SCALE 1:100

PROPOSED LOFT PLAN SCALE 1:100

PROPOSED ROOF PLAN SCALE 1:100

|    |    |      |       | CLIENT | RW AND VP | CHESILTON ROAD SW6               | 1:100@A3<br>15-01-18 DA | DRAWING NO. | REV. |  |
|----|----|------|-------|--------|-----------|----------------------------------|-------------------------|-------------|------|--|
| Rì | EV | DATE | NOTES |        |           | PROPOSED SECOND, LOFT, ROOF PLAN | 0 1 2<br>Meters (       | 3 4<br>     | 5    |  |