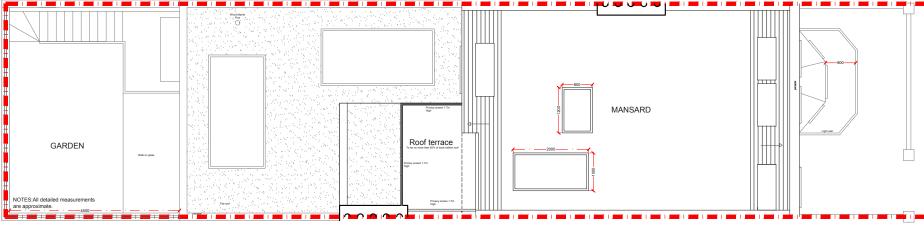

designteam

342 Clapham Road Tel: 0207 242 5353 London SW9 9AJ

hello@designteam.co.uk www.designteam.co.uk

PROPOSED SECOND FLOOR PLAN SCALE 1:100

PROPOSED LOFT PLAN SCALE 1:100

PROPOSED ROOF PLAN SCALE 1:100

|    |    |      |       | CLIENT | RW AND VP | CHESILTON ROAD SW6               | 1:100@A3<br>15-01-18 DA | DRAWING NO. | REV. |  |
|----|----|------|-------|--------|-----------|----------------------------------|-------------------------|-------------|------|--|
| Rì | EV | DATE | NOTES |        |           | PROPOSED SECOND, LOFT, ROOF PLAN | 0 1 2<br>Meters (       | 3 4<br>     | 5    |  |