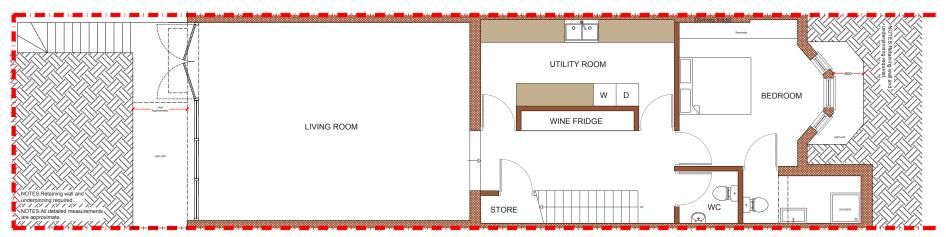

PROPOSED BASEMENT FLOOR PLAN SCALE 1:100

PROPOSED GROUND FLOOR PLAN SCALE 1:100

PROPOSED FIRST FLOOR PLAN SCALE 1:100

|                | RW AND VP | CHESILTON ROAD                                | 1:100@A3    | DRAWING NO.      | REV. |         |
|----------------|-----------|-----------------------------------------------|-------------|------------------|------|---------|
|                |           | SW6                                           | 15-01-18 DA | P - 1            |      |         |
| REV DATE NOTES |           | PROPOSED BASEMENT, GROUND<br>FIRST FLOOR PLAN |             | 3 4<br>1:100@ A3 | 5    | 3-<br>L |