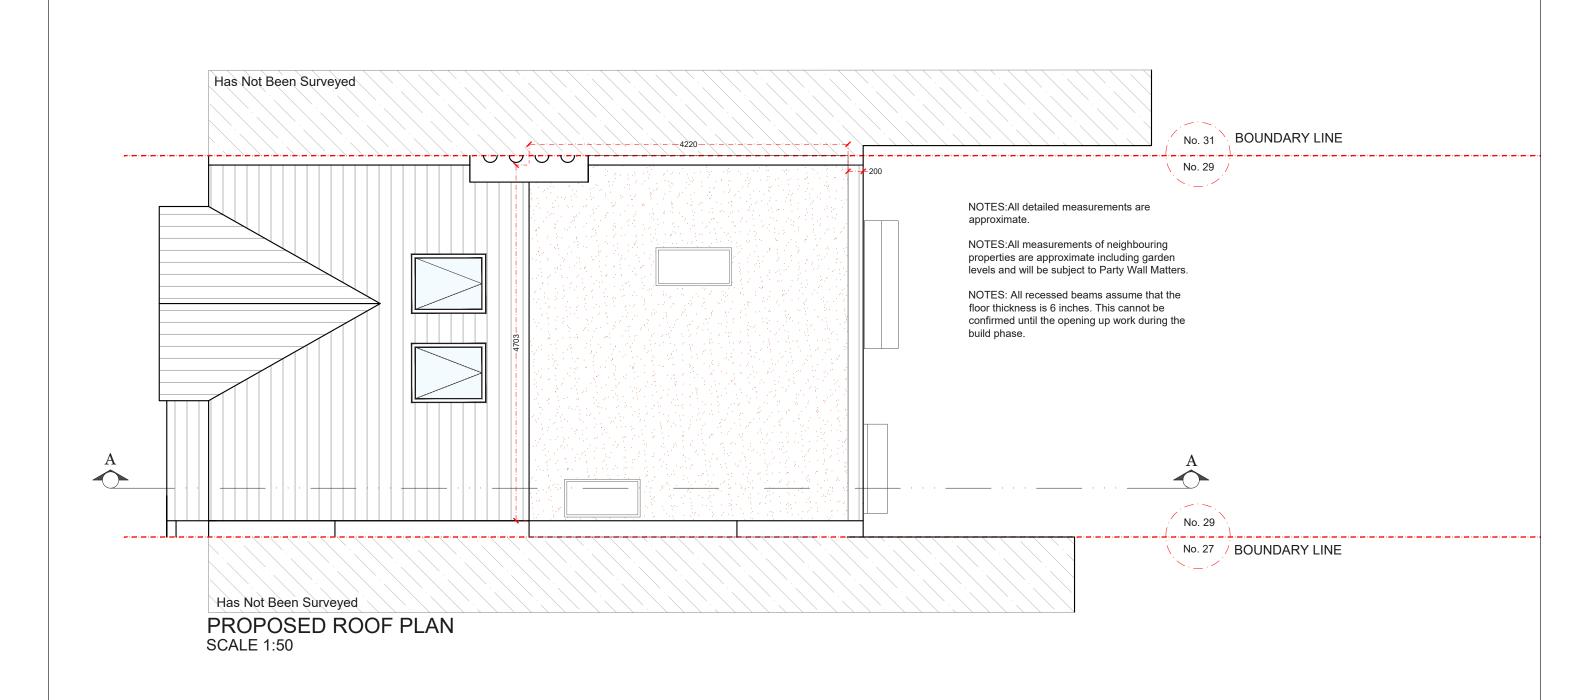

|     |      |       | CLIENT JH | CHASEFIELD ROAD<br>SW17 | 1:50@A3<br>13-12-17 DRAWN LD | P - 2                | desid                                 | nteam                                                                |
|-----|------|-------|-----------|-------------------------|------------------------------|----------------------|---------------------------------------|----------------------------------------------------------------------|
| REV | DATE | NOTES |           | PROPOSED ROOF PLAN      | 0 0.5 1<br>Meters @          | 1.5 2 2.5<br>:50@ A3 | 342 Clapham Road<br>London<br>SW9 9AJ | Tel: 0207 242 5353<br>hello@designteam.co.uk<br>www.designteam.co.uk |