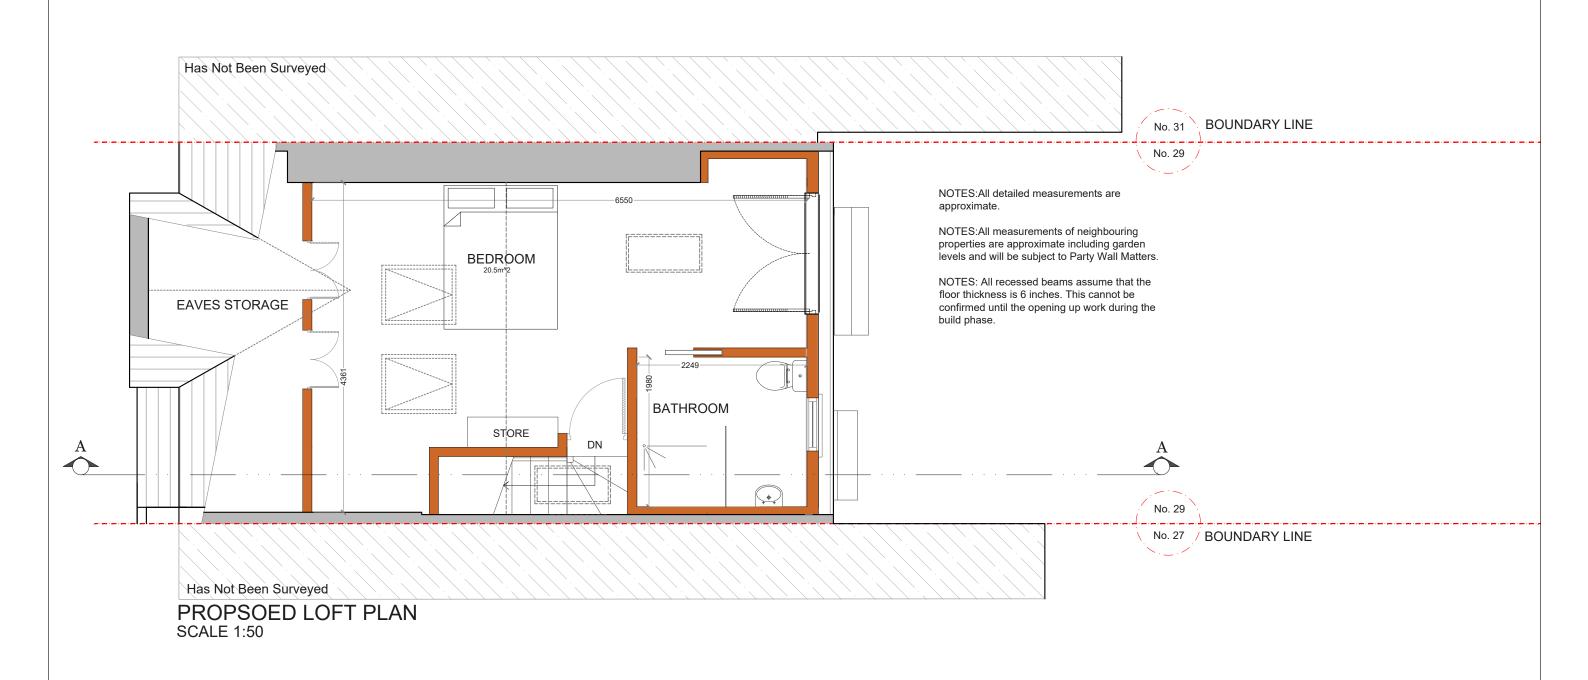

|          |       | CLIENT<br>JH | CHASEFIELD ROAD<br>SW17  | 1:50@A3<br>13-12-17 DRAWN LD | DRAWING NO. REV.     | desic                                 | nteam                                                                |
|----------|-------|--------------|--------------------------|------------------------------|----------------------|---------------------------------------|----------------------------------------------------------------------|
| REV DATE | NOTES |              | PROPOSED LOFT FLOOR PLAN | 0 0.5 1<br>Meters @ 1        | 1.5 2 2.5<br>-50@ A3 | 342 Clapham Road<br>London<br>SW9 9AJ | Tel: 0207 242 5353<br>hello@designteam.co.uk<br>www.designteam.co.uk |