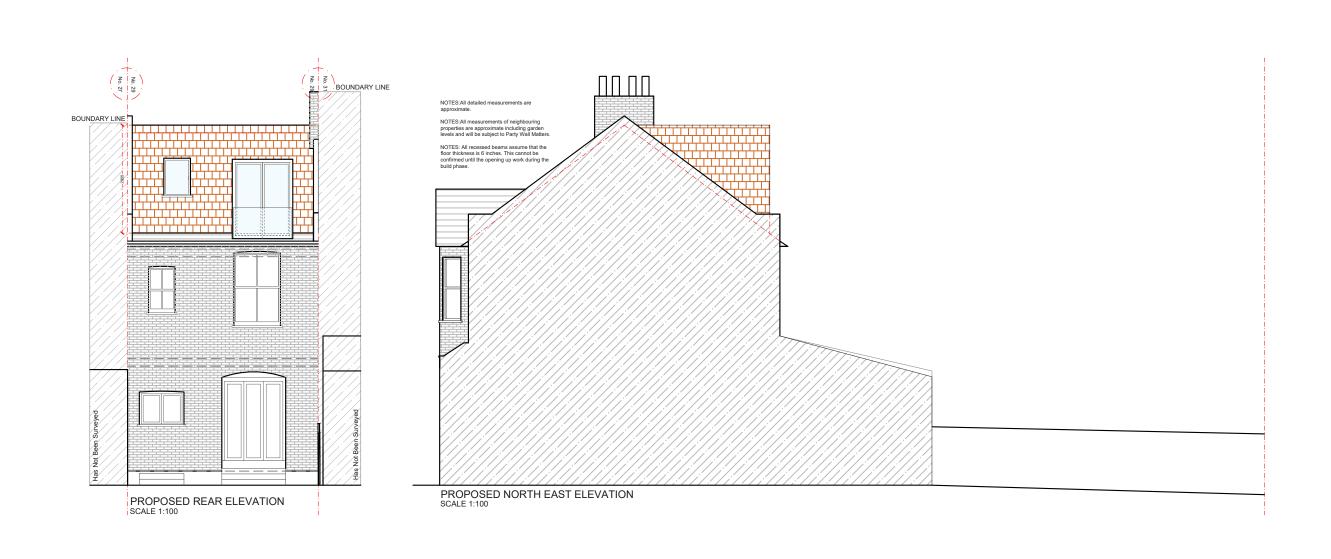

|     |      |       | CLIENT JH | CHASEFIELD ROAD<br>SW17           | 1:100@A3<br>13-12-17 DRAWN LD | DRAWING NO. P - 3 | REV. | designteam                                                                                           |
|-----|------|-------|-----------|-----------------------------------|-------------------------------|-------------------|------|------------------------------------------------------------------------------------------------------|
| REV | DATE | NOTES |           | PROPOSED SIDE AND REAR ELEVATIONS | 0 1 2<br>Meters @ 1           | 3 4<br>1.100@ A3  | 5    | 342 Clapham Road Tel: 0207 242 5353<br>London hello@designteam.co.uk<br>SW9 9AJ www.designteam.co.uk |