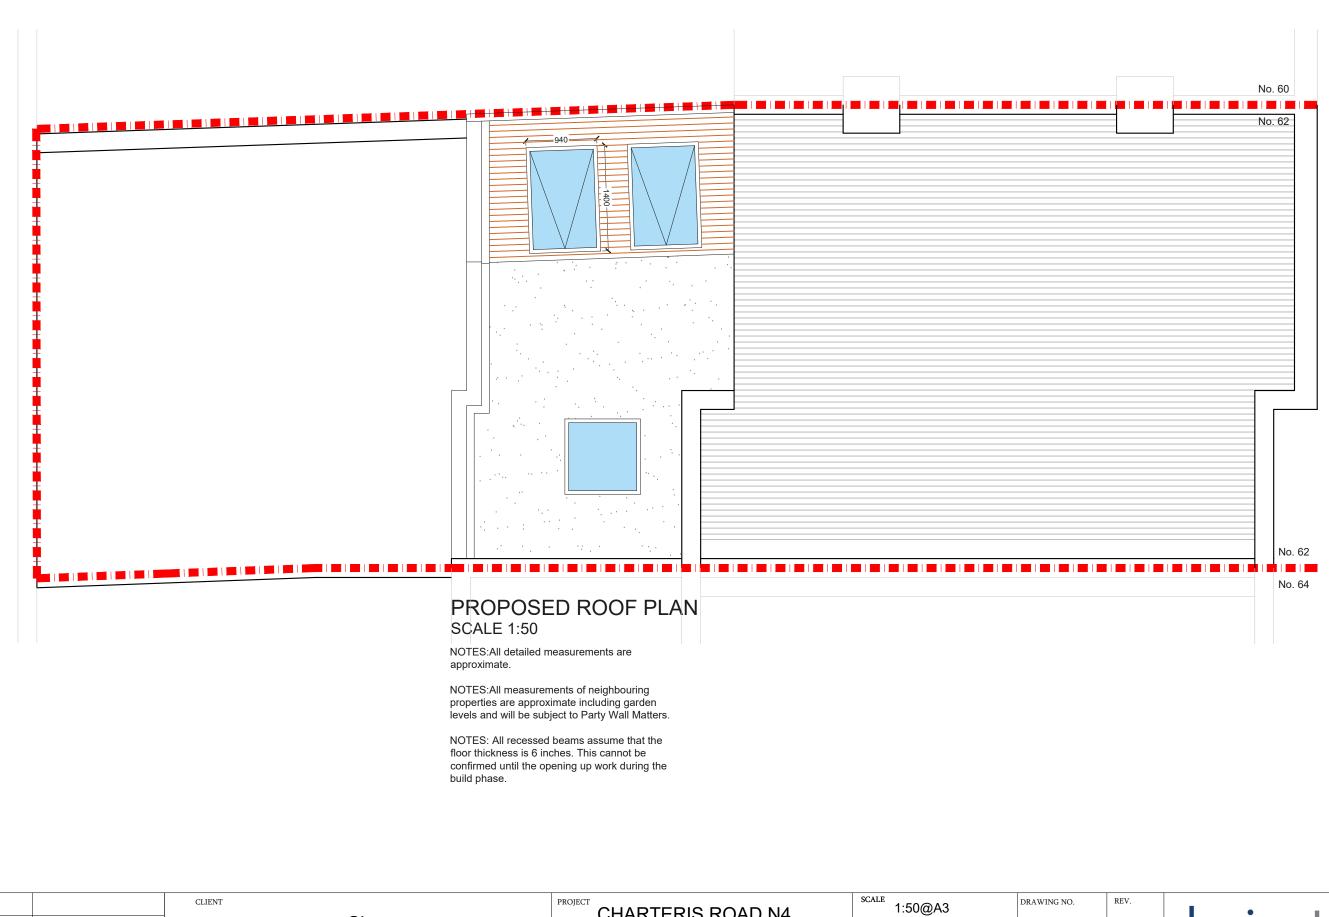

|     |      |       | SL CHARTERIS ROAD N                    | 4 31-01-18 LT         | P - 2           |
|-----|------|-------|----------------------------------------|-----------------------|-----------------|
| REV | DATE | NOTES | DRAWING TITLE<br>PROPOSED ROOF<br>PLAN | 0 0.5 1<br>Meters @ 1 | 1.5 2<br>50@ A3 |