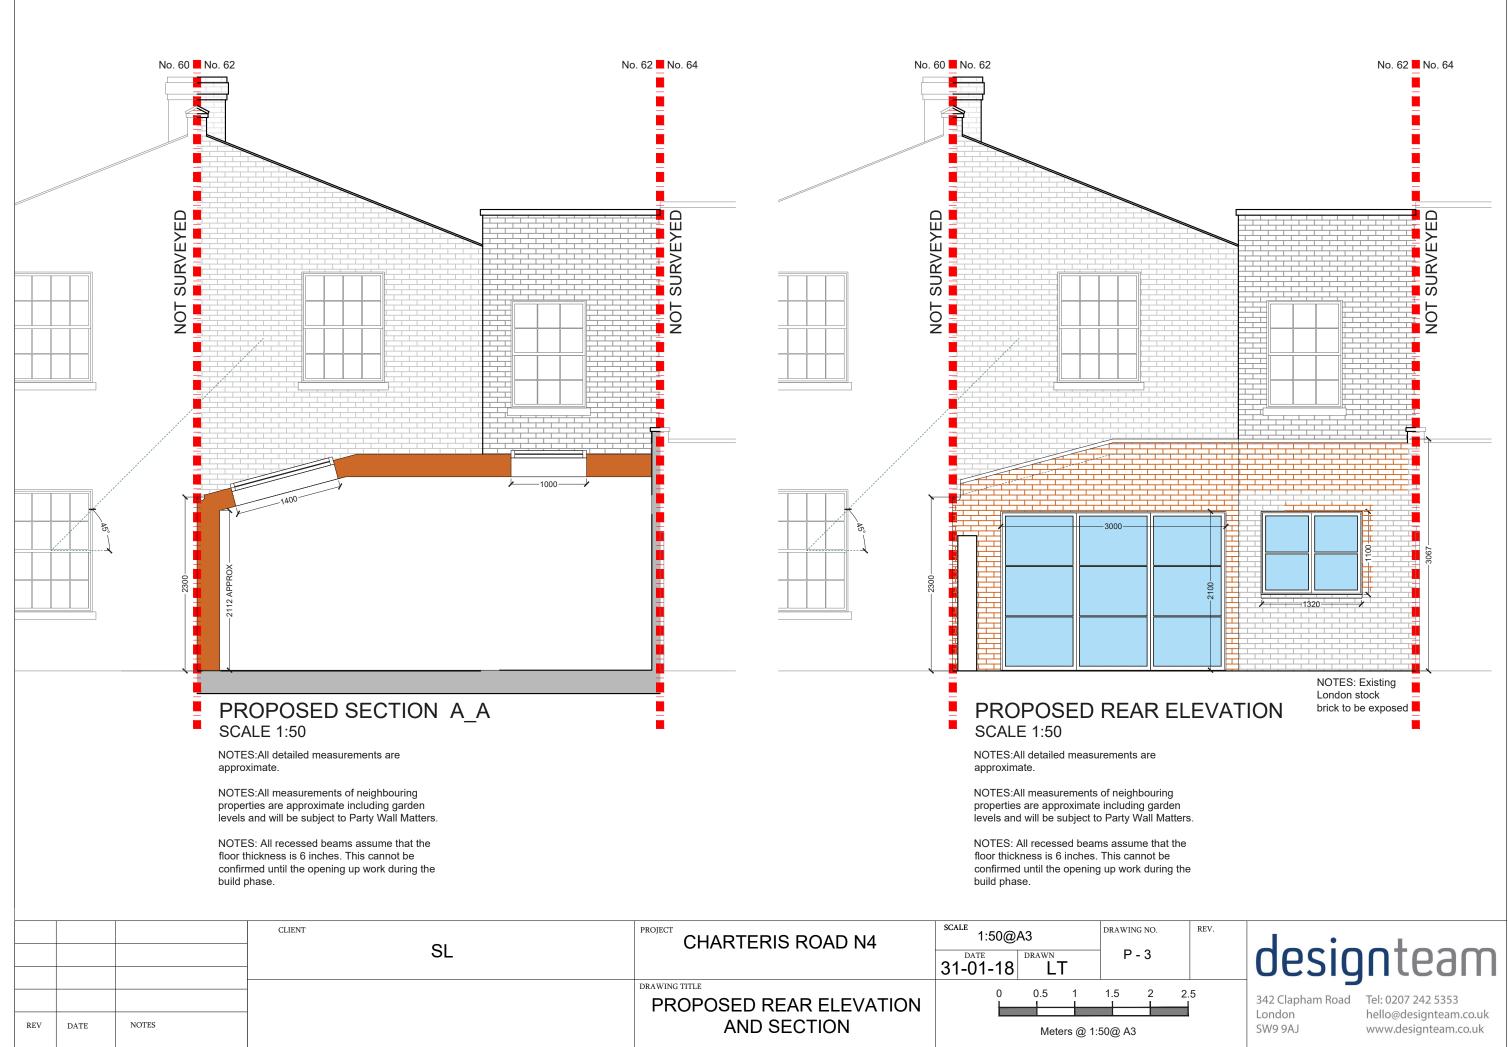

Ν

|          |       | SL |                         | Ũ        |            |         |  |
|----------|-------|----|-------------------------|----------|------------|---------|--|
|          |       |    |                         | 31-01-18 | DRAWN      | P - 3   |  |
|          |       |    |                         | 31-01-10 |            |         |  |
|          |       |    | DRAWING TITLE           | 0        | 0.5 1      | 1.5 2   |  |
|          |       |    | PROPOSED REAR ELEVATION | Ŭ Ĕ      |            |         |  |
|          |       |    |                         |          |            |         |  |
| REV DATE | NOTES |    | AND SECTION             |          | Meters @ 1 | :50@ A3 |  |