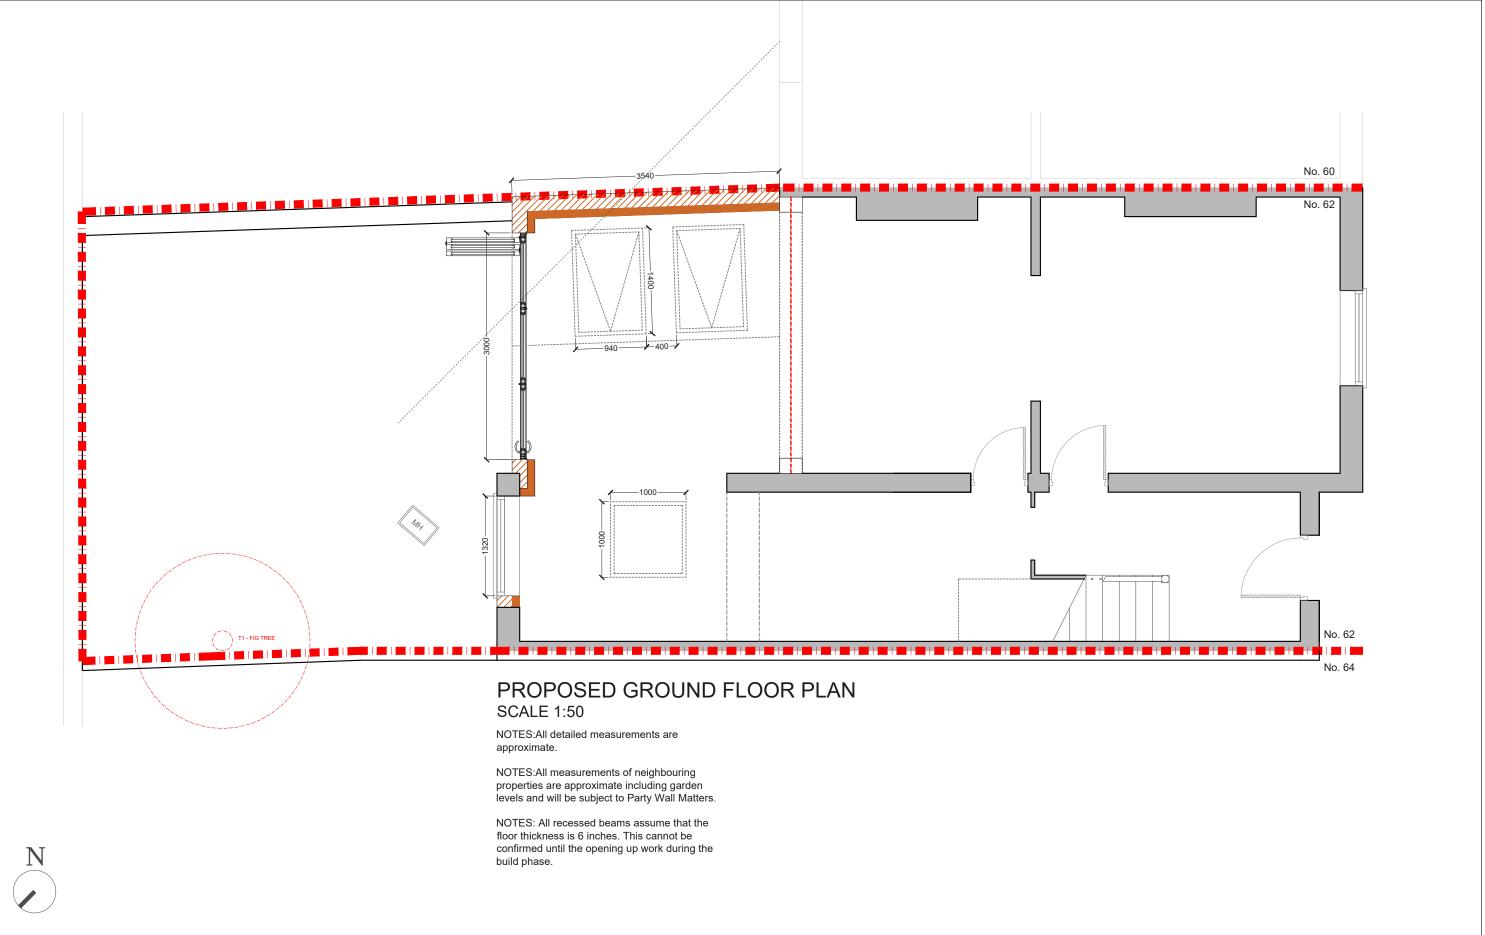

|     |      |       | CLIENT | PROJECT CHARTERIS ROAD N4        | <sup>SCALE</sup> 1:50@A3 | DRAWING NO. |
|-----|------|-------|--------|----------------------------------|--------------------------|-------------|
|     |      |       | SL     |                                  | 31-01-18 DRAWN LT        | P - 1       |
|     |      |       |        | DRAWING TITLE<br>PROPOSED GROUND | 0 0.5 1                  | 1.5 2       |
| REV | DATE | NOTES |        | FLOOR PLAN                       | Meters @                 | 1:50@ A3    |