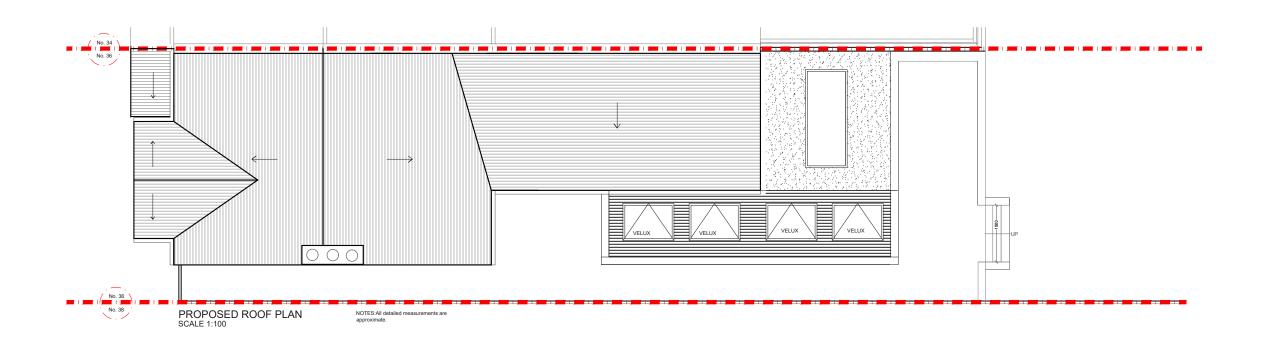

|     |      |       | client IZ | CADDINGTON ROAD NW2 | 1:100@A3<br>16-01-18 DRAWN SD | P - 2  | desic                      | nteam                                        |
|-----|------|-------|-----------|---------------------|-------------------------------|--------|----------------------------|----------------------------------------------|
|     |      |       |           | PROPOSED ROOF PLAN  | 0 1 2                         | 3 4 5  | 342 Clapham Road<br>London | Tel: 0207 242 5353<br>hello@designteam.co.uk |
| REV | DATE | NOTES |           |                     | Meters @ 1:1                  | 00@ A3 | SW9 9AJ                    | www.designteam.co.uk                         |