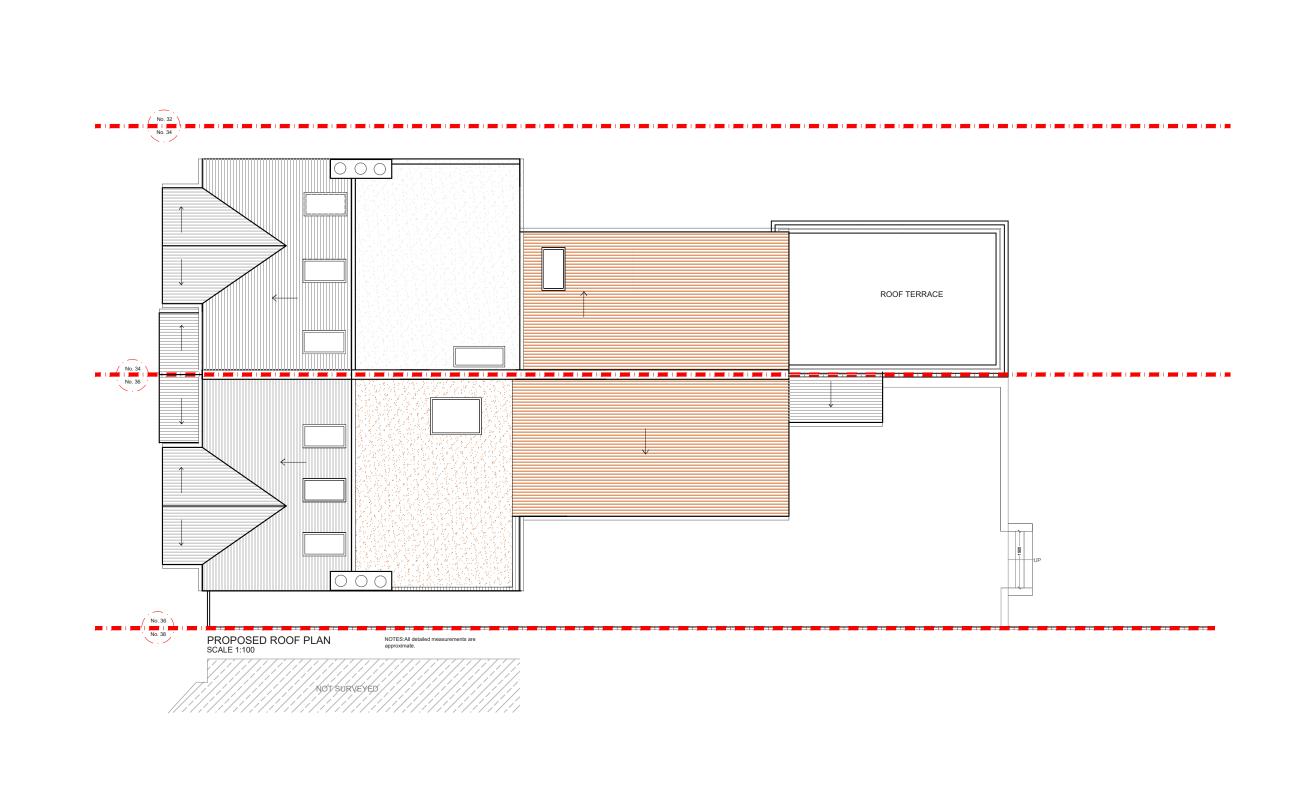

|     |      |       | CLIENT | CADDINGTON ROAD NW2 | 1:100@A3<br>16-01-18 DRAWN SD | DRAWING NO. P - 2 | REV. | desic                                 | nteam                                                                |
|-----|------|-------|--------|---------------------|-------------------------------|-------------------|------|---------------------------------------|----------------------------------------------------------------------|
| REV | DATE | NOTES |        | PROPOSED ROOF PLAN  | 0 1 2<br>Meters @ 1:10        | 3 4 5<br>0@ A3    |      | 342 Clapham Road<br>London<br>SW9 9AJ | Tel: 0207 242 5353<br>hello@designteam.co.uk<br>www.designteam.co.uk |