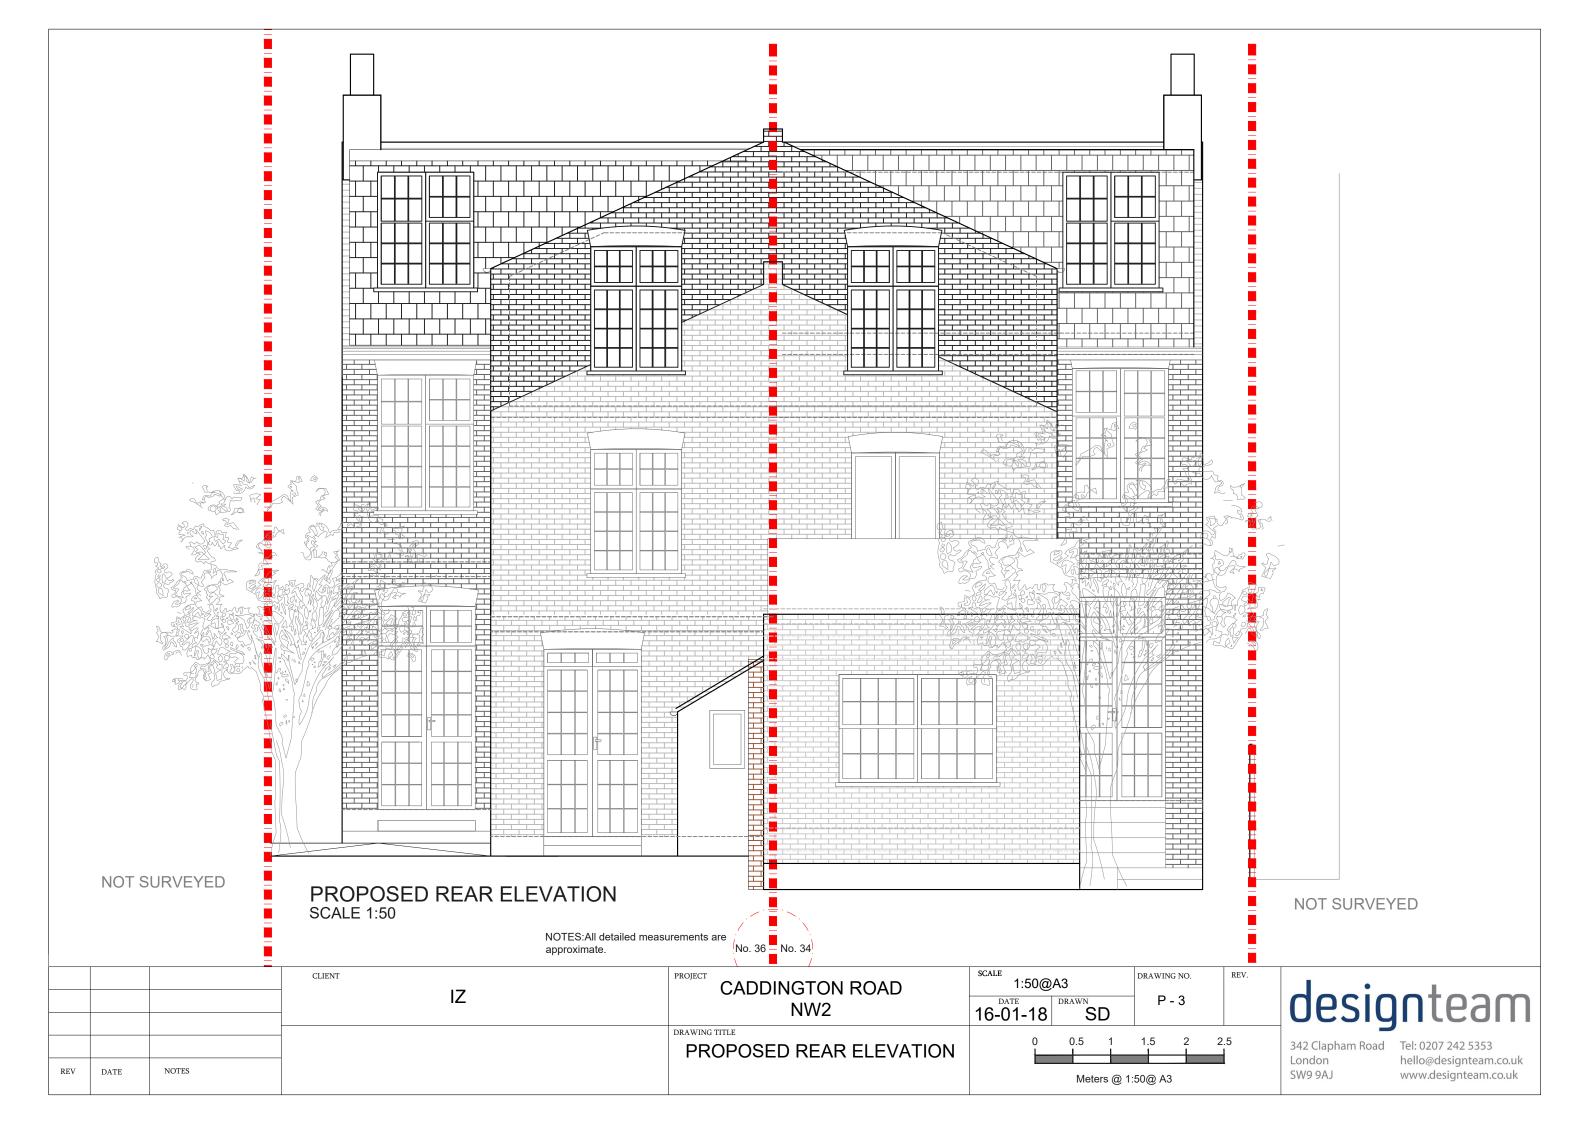

100@ A3          | 342 Clapham Road Tel: 0207 242 5353<br>London hello@designteam.co.uk<br>SW9 9AJ www.designteam.co.uk |





|     |      |       | CLIENT | CADDINGTON ROAD NW2 | 1:100@A3<br>16-01-18 DRAWN SD | DRAWING NO. P - 2 | REV. | desic                                 | nteam                                                                |
|-----|------|-------|--------|---------------------|-------------------------------|-------------------|------|---------------------------------------|----------------------------------------------------------------------|
| REV | DATE | NOTES |        | PROPOSED ROOF PLAN  | 0 1 2<br>Meters @ 1:10        | 3 4 5<br>0@ A3    |      | 342 Clapham Road<br>London<br>SW9 9AJ | Tel: 0207 242 5353<br>hello@designteam.co.uk<br>www.designteam.co.uk |