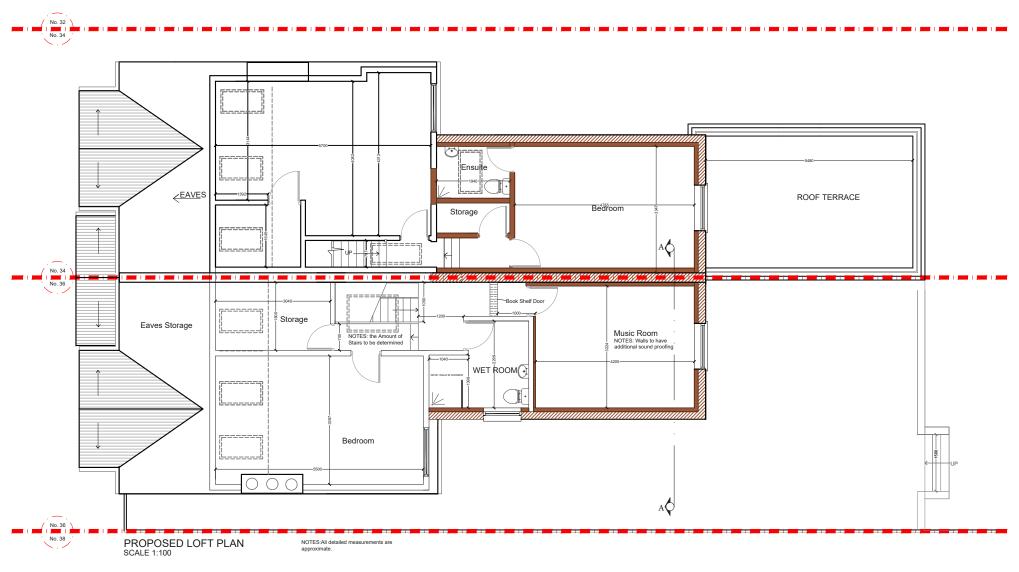

NOT SURVEYED

|                | CLIENT IZ | CADDINGTON ROAD NW2 | 1:100@A3  DATE DRAWN SD  DRAWING NO. P - 1 | designteam                                                                                           |
|----------------|-----------|---------------------|--------------------------------------------|------------------------------------------------------------------------------------------------------|
| REV DATE NOTES |           | PROPOSED LOFT PLAN  | 0 1 2 3 4 5<br>Meters @ 1:100@ A3          | 342 Clapham Road Tel: 0207 242 5353<br>London hello@designteam.co.uk<br>SW9 9AJ www.designteam.co.uk |