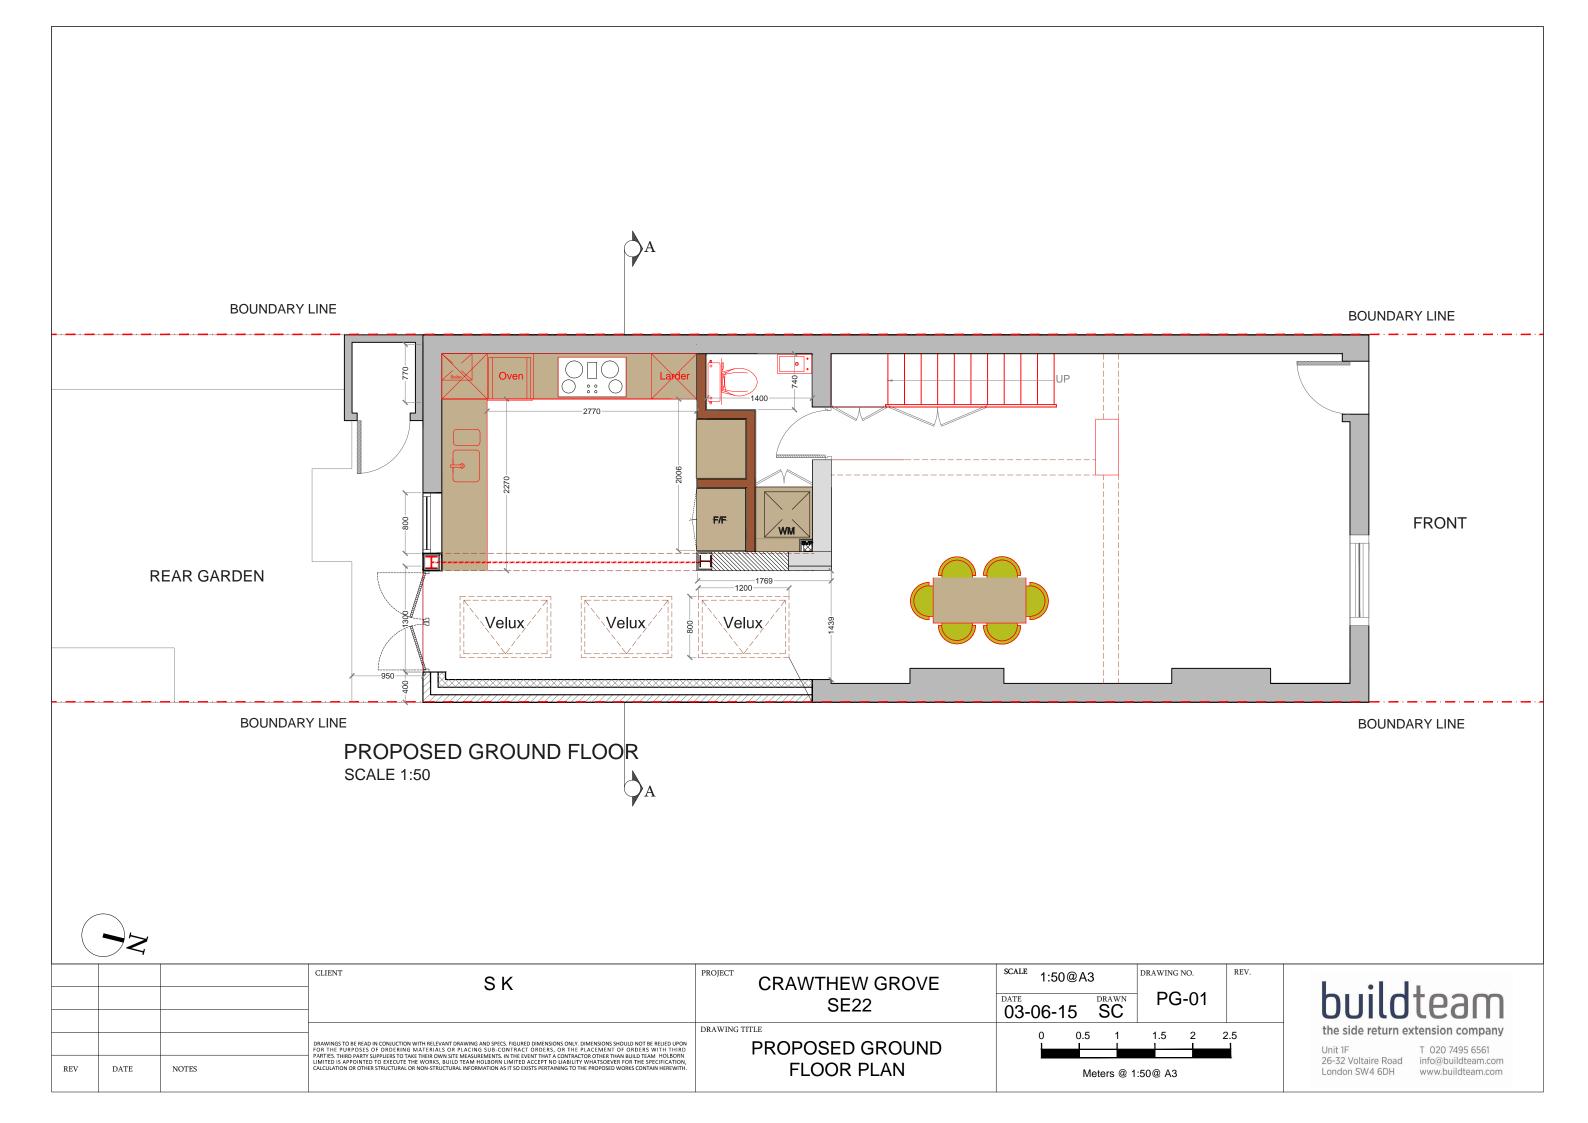

|     |      |       | CLIENT SK PROJECT CRAWTHEW GROVE                                                                                                                                                                                                                                                                                                                                                                                                                                                                                                                                                                                                                     | <sup>SCALE</sup> 1:50@A3   | DRAWING NO.            |            |
|-----|------|-------|------------------------------------------------------------------------------------------------------------------------------------------------------------------------------------------------------------------------------------------------------------------------------------------------------------------------------------------------------------------------------------------------------------------------------------------------------------------------------------------------------------------------------------------------------------------------------------------------------------------------------------------------------|----------------------------|------------------------|------------|
|     |      |       | -                                                                                                                                                                                                                                                                                                                                                                                                                                                                                                                                                                                                                                                    | SE22                       | DATE DRAWN 03-06-15 SC | PG-03      |
|     |      |       | DRAWINGS TO BE READ IN CONJUCTION WITH RELEVANT DRAWING AND SPECS. FIGURED DIMENSIONS ONLY. DIMENSIONS SHOULD NOT BE RELIED UPON<br>FOR THE PURPOSES OF ORDERING MATERIALS OR PLACING SUB-CONTRACT ORDERS, OR THE PURCEMENT OF ORDERS WITH THIRD<br>PARTIES. THRO PART SUPPORTS TO TAKE THRIE OWN SITE MEASUREMENTS, IN THE EVENT THAT A CONTRACTOR OTHER THAN BUILD TRAM HOLDORN<br>LIMITED IS APPOINTED TO EXECUTE THE WORKS, BUILD TEAM HOLBORN LIMITED ACCEPT NO LIABILITY WHATSOEVER FOR THE SPECIFICATION,<br>CALCULATION OR OTHER STRUCTURAL OR NON-STRUCTURAL INFORMATION AS IT SO EXISTS PERTAINING TO THE PROPOSED WORKS CONTAIN HEREWITH. | DRAWING TITLE ELEVATIONS & | 0 1 2                  | 3 4        |
| REV | DATE | NOTES |                                                                                                                                                                                                                                                                                                                                                                                                                                                                                                                                                                                                                                                      | SECTIONS                   | Meters @               | 1:100 @ A3 |