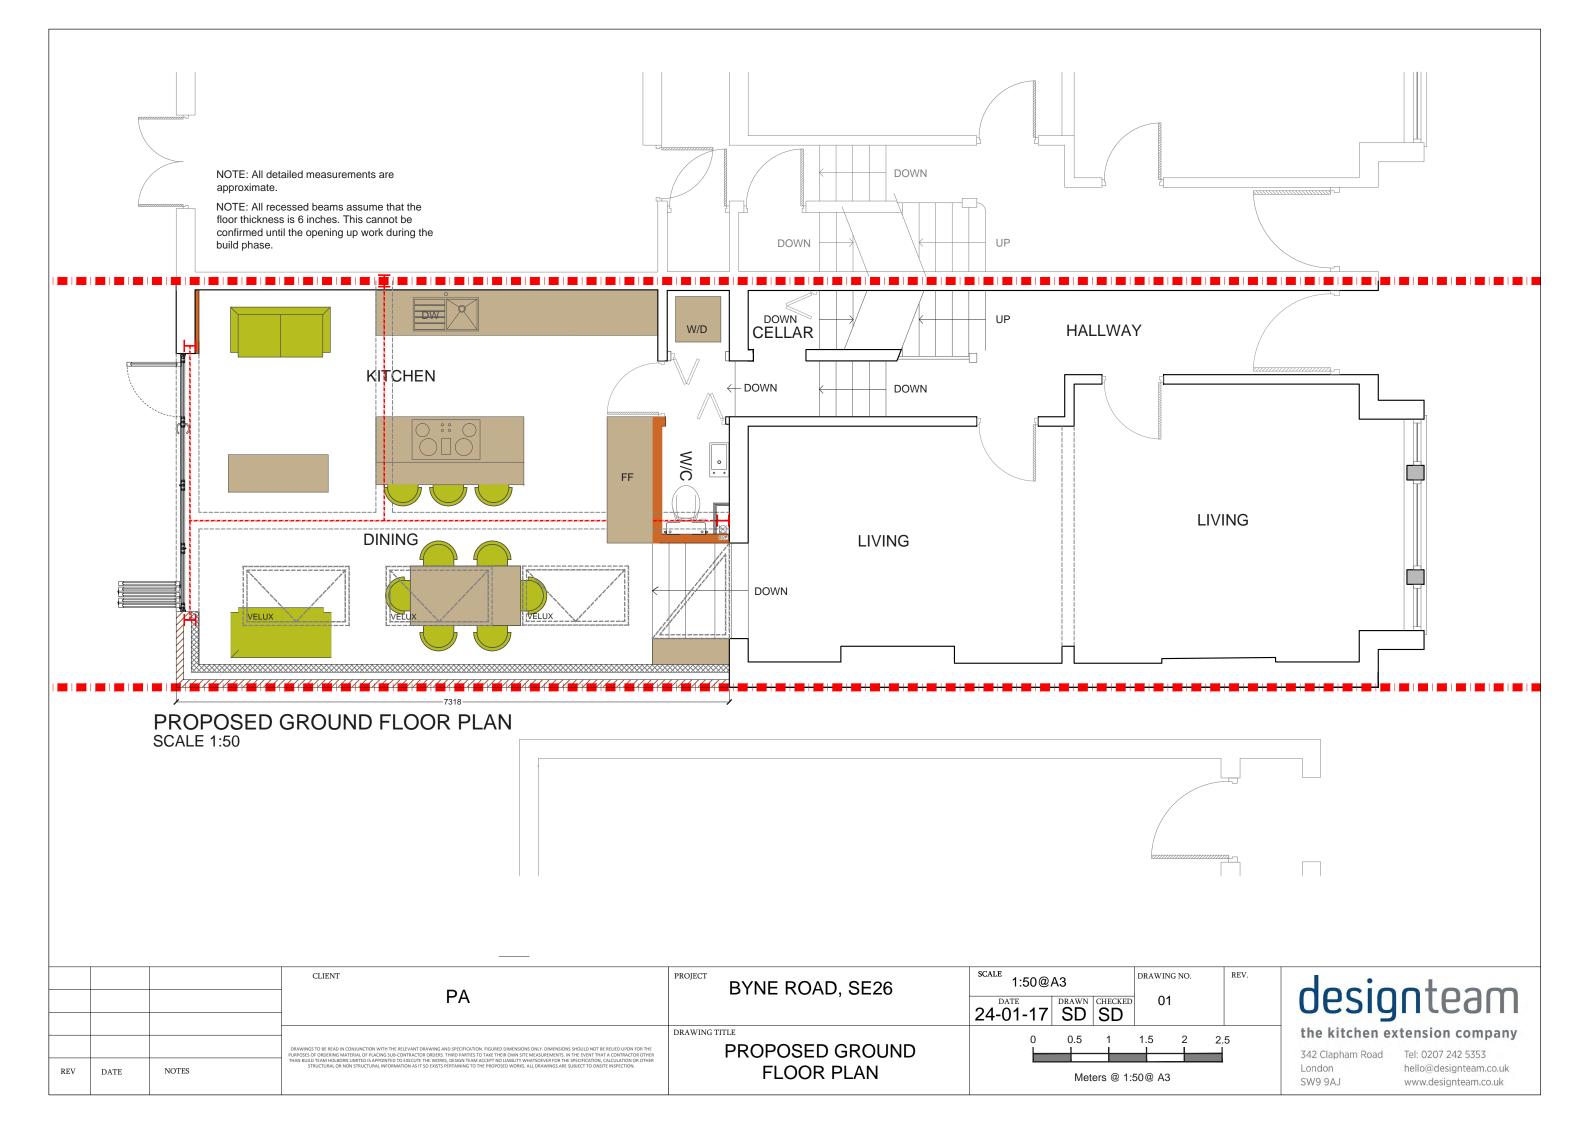

NOTE: All detailed measurements are approximate.

NOTE: All recessed beams assume that the floor thickness is 6 inches. This cannot be confirmed until the opening up work during the build phase.

PROPOSED ROOF PLAN SCALE 1:50