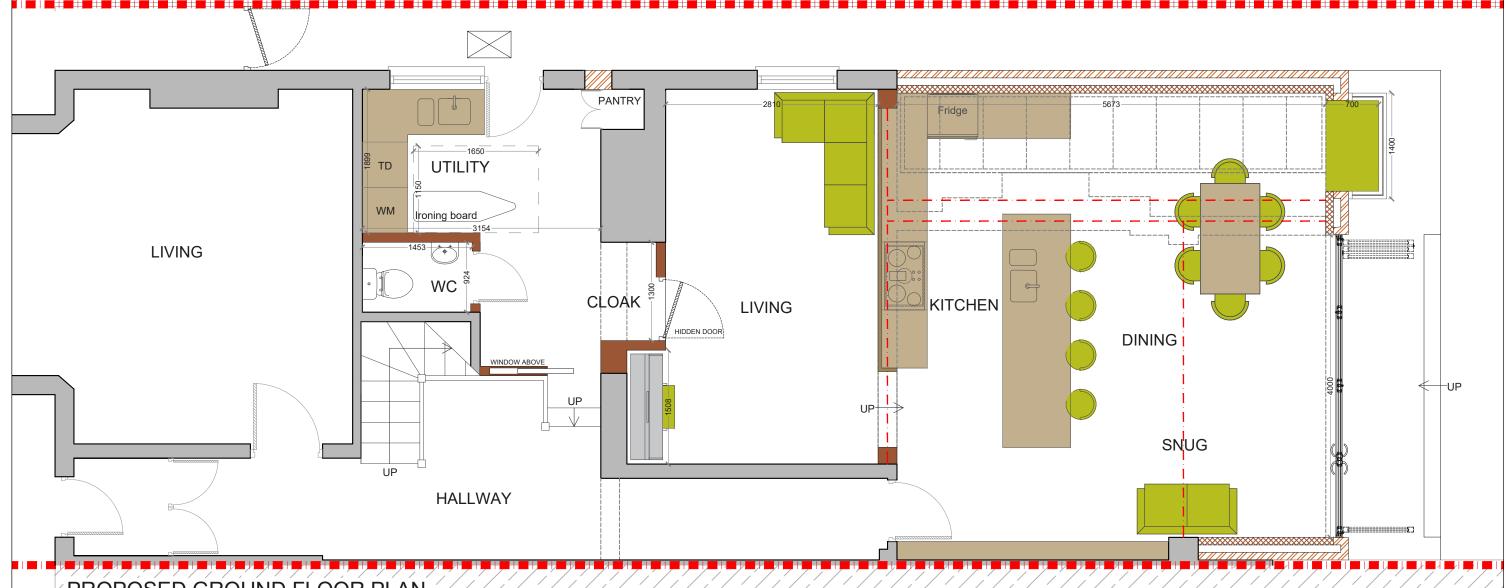

PROPOSED GROUND FLOOR PLAN SCALE 1:50

| REV. | DATE | NOTES | CLIENT | OLD PARK ROAD, N13            |   |     |   |     | 1:50@A3  DATE 12-11-2018 |                 |           | DRAWIN | DRAWING NO. |     | EVISION | d                  |
|------|------|-------|--------|-------------------------------|---|-----|---|-----|--------------------------|-----------------|-----------|--------|-------------|-----|---------|--------------------|
|      |      |       |        | PROPOSED GROUND<br>FLOOR PLAN | 0 | 0.5 | 1 | 1.5 | 2<br>Meters              | 2.5<br>s @ 1:50 | 3<br>@ A3 | 3.5    | 4           | 4.5 | 5       | 342<br>Lond<br>SW9 |

designteam

42 Clapham Road Tel: 0207 242 5353 ondon W9 9AJ

hello@designteam.co.uk www.designteam.co.uk

NOTES:All detailed measurements are approximate.

NOTES:All measurements of neighbouring properties are approximate including garden levels and will be subject to Party Wall Matters.