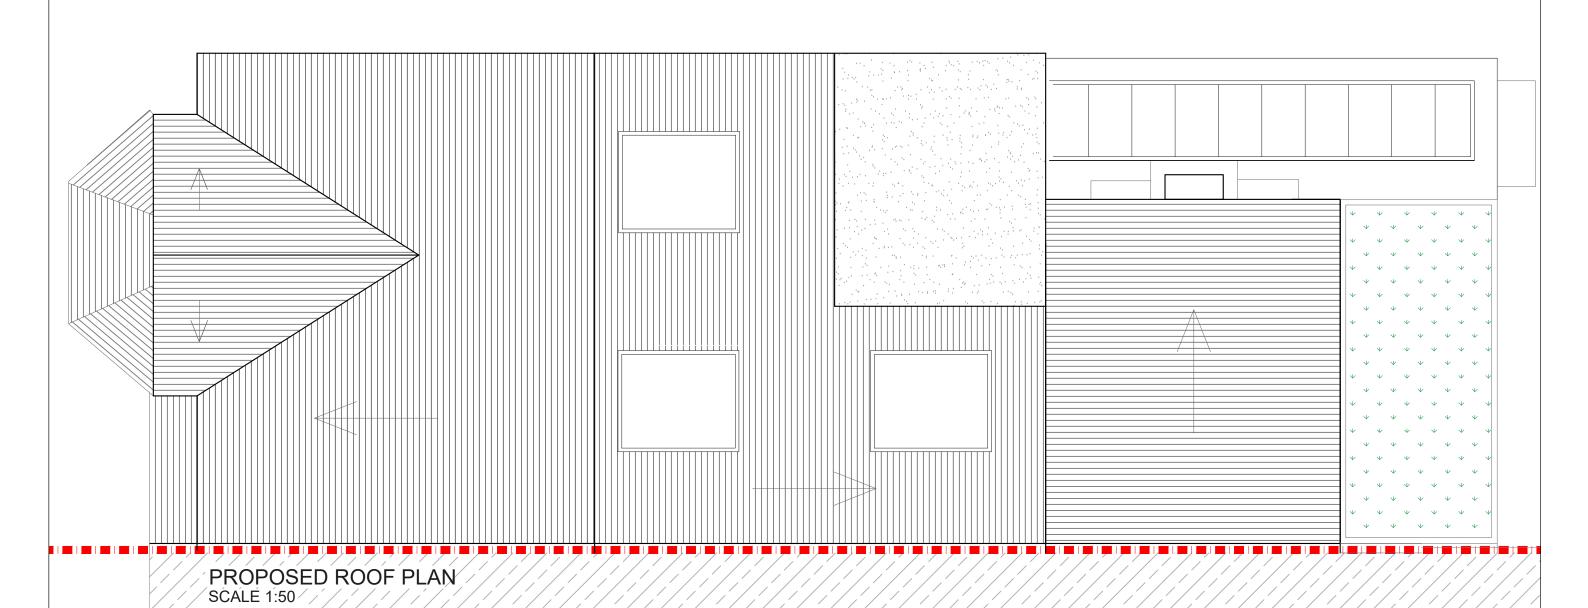

NOTES: All recessed beams assume that the floor thickness is 6 inches. This cannot be confirmed until the opening up work during the build phase.

| REV. DA | ATE | NOTES | CLIENT | PROJECT ADDRESS OLD PARK ROAD, N13 | NORTH<br>POINT |     |   | DATE | :50@A<br>2-11-20 |                  | DRAWN MH CHECKED MH | DRAWI | ING NO. | REVISION | desid                                 | nteam                                                                |
|---------|-----|-------|--------|------------------------------------|----------------|-----|---|------|------------------|------------------|---------------------|-------|---------|----------|---------------------------------------|----------------------------------------------------------------------|
|         |     |       |        | PROPOSED ROOF PLAN                 | 0              | 0.5 | 1 | 1.5  | 2<br>Meters @    | 2.5<br>(a) 1:50( | 3<br>@ A3           | 3.5   | 4 4.5   | 5 5      | 342 Clapham Road<br>London<br>SW9 9AJ | Tel: 0207 242 5353<br>hello@designteam.co.uk<br>www.designteam.co.uk |