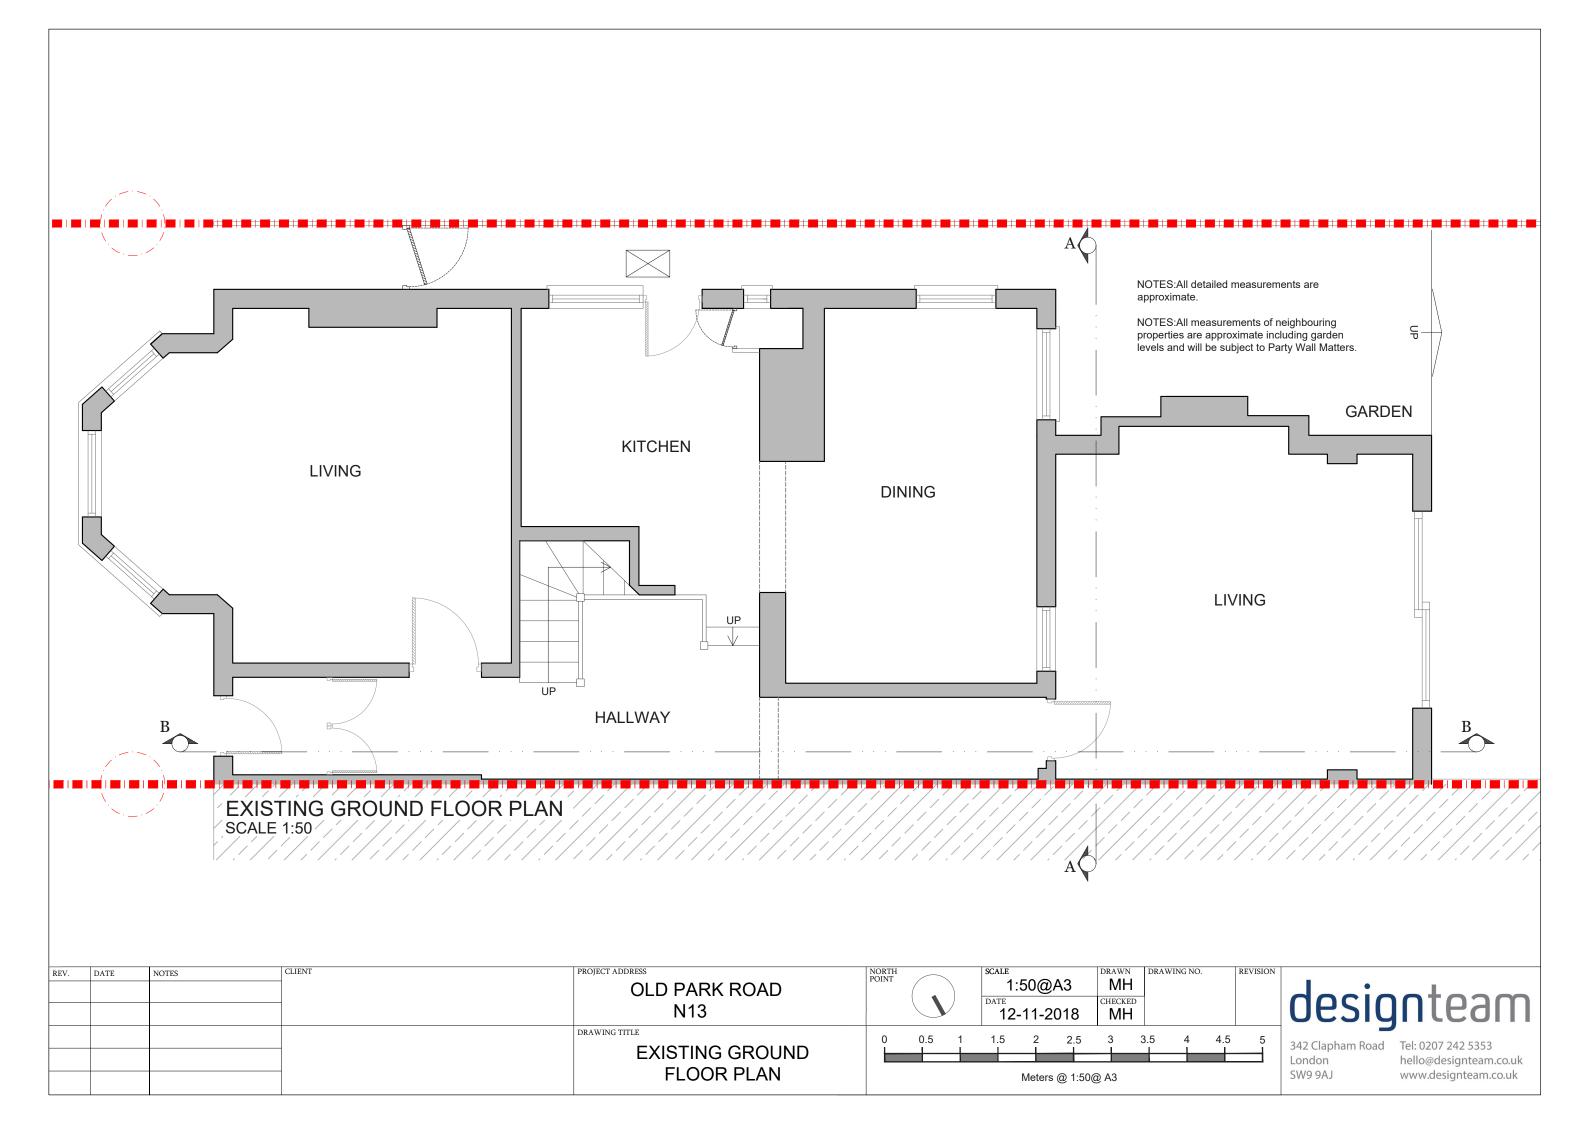

NOTES:All detailed measurements are approximate.

NOTES:All measurements of neighbouring properties are approximate including garden levels and will be subject to Party Wall Matters.

NOTES: All recessed beams assume that the floor thickness is 6 inches. This cannot be confirmed until the opening up work during the build phase.