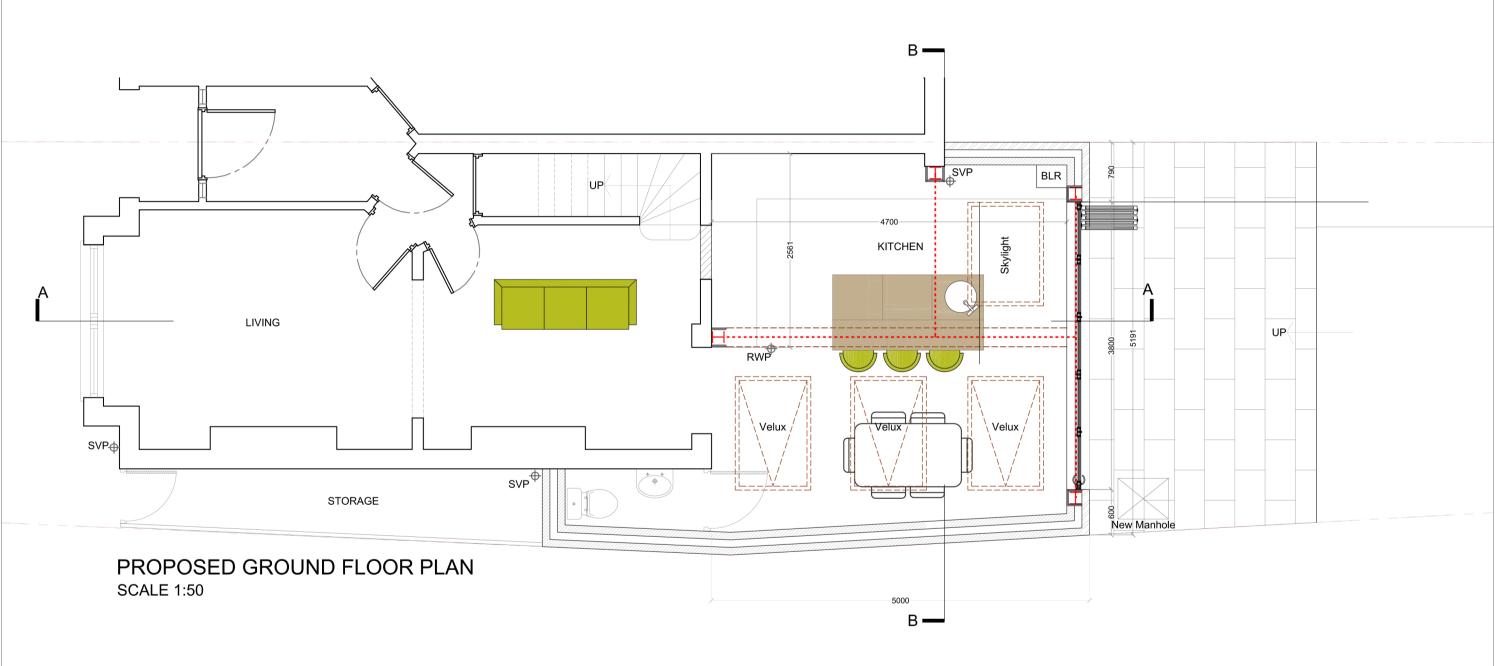

|          |       | CLIENT | 16 BYTON ROAD   | SCALE 1:50@A3 | DRAWING NO. RE | V.     |
|----------|-------|--------|-----------------|---------------|----------------|--------|
|          |       | BB     |                 | 10-03-15 SC   |                |        |
|          |       |        | DRAWING TITLE   | 0 05 1        | 4.5 0 0.5      |        |
|          |       |        | PROPOSED GROUND | 0 0.5 1       | 1.5 2 2.5      | U      |
| REV DATE | NOTES |        | PLAN            | Meters @      | 1:50@ A3       | 2<br>L |