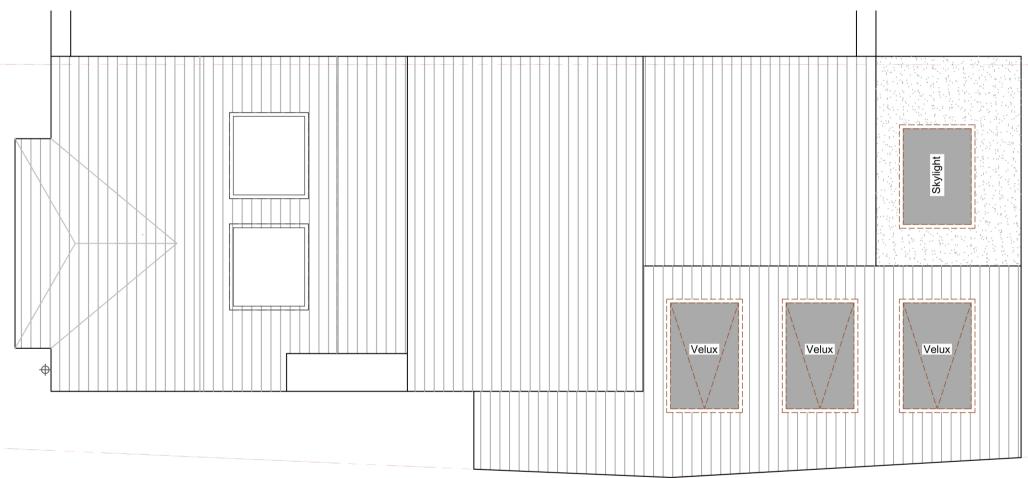

Unit 1F 26-32 Voltaire Road London SW4 6DH

T 020 7495 6561 info@buildteam.com www.buildteam.com

EXISTING ROOF PLAN SCALE 1:50

| REV | DATE | NOTES |
|-----|------|-------|

| CLIENT BB | 16 BYTON ROAD<br>SW17 |
|-----------|-----------------------|
|           | PROPOSED ROOF PLAN    |

| SCALE 1:50@A3 | DRAWING NO. | REV. |
|---------------|-------------|------|
| 10-03-15 SC   |             |      |
| 0 0.5 1       | 1.5 2 2     | 2.5  |
| Meters @      | 1:50@ A3    |      |

Unit 1F T 020 7495 6561 26-32 Voltaire Road Info@buildteam.com London SW4 6DH www.buildteam.com