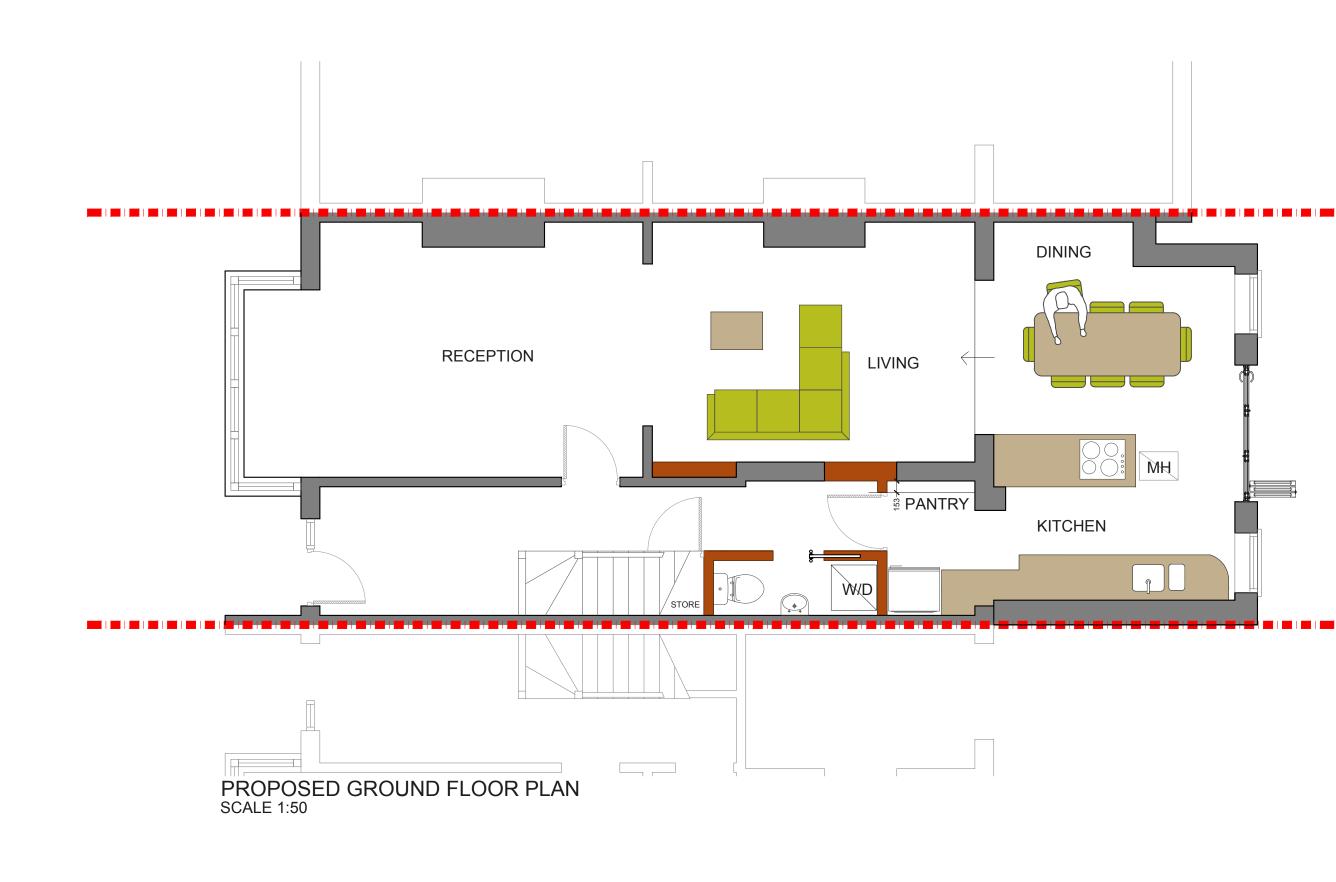

|          |       | RD & SL                                                                                                                                                                                                                                                                                                                                                                                                                                                                                                                                                                                                                                                                                                           | AVOCA ROAD,<br>SW17                            | SCALE 1:50@A3          | DRAWING NO.     |
|----------|-------|-------------------------------------------------------------------------------------------------------------------------------------------------------------------------------------------------------------------------------------------------------------------------------------------------------------------------------------------------------------------------------------------------------------------------------------------------------------------------------------------------------------------------------------------------------------------------------------------------------------------------------------------------------------------------------------------------------------------|------------------------------------------------|------------------------|-----------------|
| REV DATE | NOTES | DRAWINGS TO BE READ IN CONUNCTION WITH THE RELEVANT DRAWING AND SPECIFICATION. FIGURED DIMENSIONS ONLY. DIMENSIONS SHOULD NOT BE RELED UPON FOR THE<br>PURPOSES OF ORDERING MATERIAL OR FUGURG SUB-CONTRACTOR ORDERS. THIRD PARTIES TO TAKE THEIR OWN STE MASSAUREMENTS. IN THE EVENT THAT A CONTRACTOR OTHER<br>THAN BUILD TAMA HOLBORN LIMENTS DA SPORTIET DIS DEVICITE HE WORDERS, DESING THAN ARMATSOVER FOR THE SPECIFICIAN ON OTHER<br>THAN BUILD TAMA HOLBORN LIMENTS DA SPORTIET DE DEVICITE HE WORDERS, DESING THAN ARMATSOVER FOR THE SPECIFICIAN ON OTHER<br>STRUCTURAL OR NON STRUCTURAL INFORMATION AS IT SO EXSITS PERTAINING TO THE PROPOSED WORKS, ALL DRAWINGS ARE SUBJECT TO ONSITE INSPECTION. | DRAWING TITLE<br>PROPOSED GROUND<br>FLOOR PLAN | 0 0.5 1<br>Meters @ 1: | 1.5 2<br>50@ A3 |