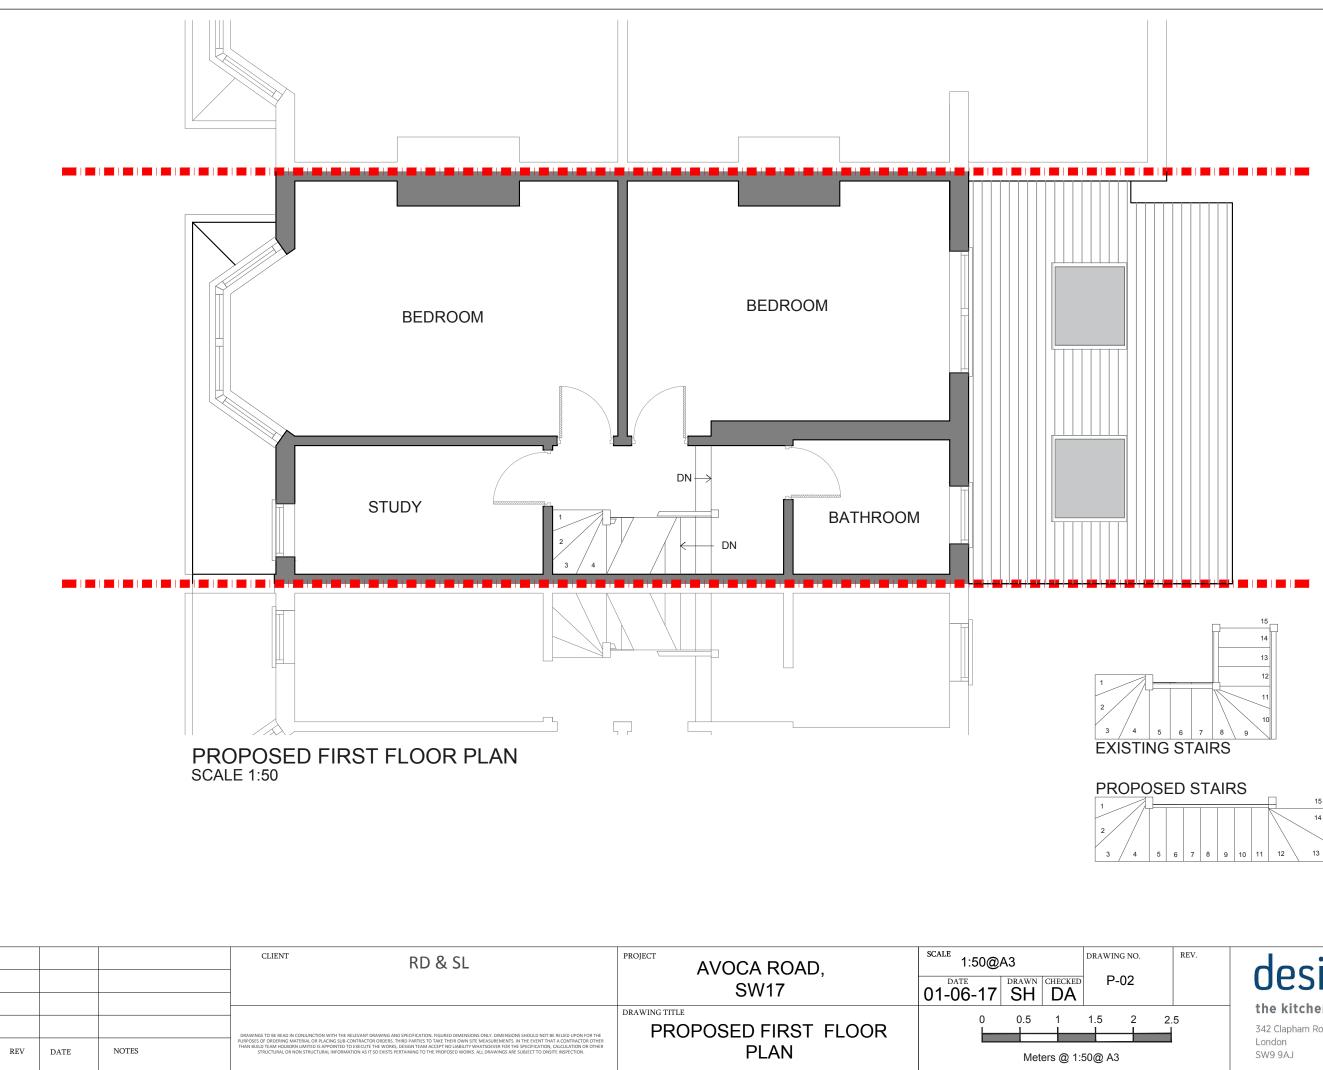

TE | NOTES | DRAWINGS TO BE READ IN CONUNCTION WITH THE RELEVANT DRAWING AND SPECIFICATION. FIGURED DIMENSIONS ONLY. DIMENSIONS SHOULD NOT BE RELED UPON FOR THE<br>PURPOSES OF ORDERING MATERIAL OR FUGURG SUB-CONTRACTOR ORDERS. THIRD PARTIES TO TAKE THEIR OWN STE MASSAUREMENTS. IN THE EVENT THAT A CONTRACTOR OTHER<br>THAN BUILD TAMA HOLBORN LIMENTS DA SPORTIET DIS DEVICITE HE WORDERS, DESING THAN ARMATSOVER FOR THE SPECIFICIAN ON OTHER<br>THAN BUILD TAMA HOLBORN LIMENTS DA SPORTIET DE DEVICITE HE WORDERS, DESING THAN ARMATSOVER FOR THE SPECIFICIAN ON OTHER<br>STRUCTURAL OR NON STRUCTURAL INFORMATION AS IT SO EXSITS PERTAINING TO THE PROPOSED WORKS, ALL DRAWINGS ARE SUBJECT TO ONSITE INSPECTION. | DRAWING TITLE<br>PROPOSED GROUND<br>FLOOR PLAN | 0 0.5 1<br>Meters @ 1: | 1.5 2<br>50@ A3 |





## designteam the kitchen extension company

342 Clapham Road

Tel: 0207 242 5353 hello@designteam.co.uk www.designteam.co.uk