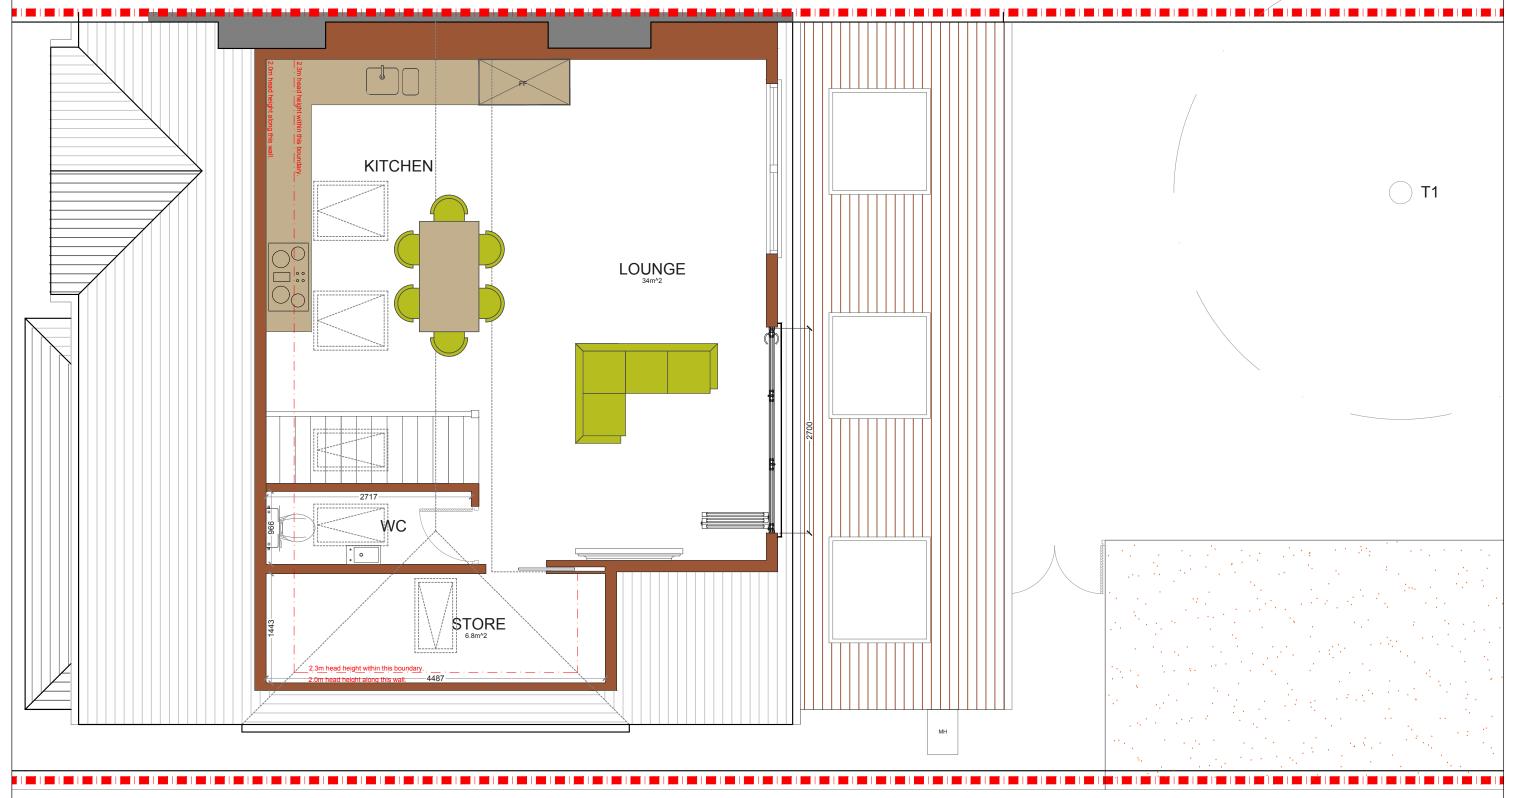

### PROPOSED LOFT PLAN

**SCALE 1:50** 

FLAT 2 FIRST FLOOR AREA = 76.4m<sup>2</sup> FLAT 2 LOFT FLOOR AREA = 51.1m<sup>2</sup> FLAT 2 TOTAL STORAGE = 11.3m<sup>2</sup>

 $\Sigma$ = 127.5m<sup>2</sup> 4b 7p

NOTE: Internal room measurements have been rounded up to the nearest 10cm<sup>2</sup>, and are measured from the centre of the partition walls.

NOTE: All detailed measurements are approximate.

NOTE: All recessed beams assume that the floor thickness is 6 inches. This cannot be confirmed until the opening up work during the build phase.

NOTES:All measurements of neighbouring properties are approximate including garden levels and will be subject to Party Wall Matters.

|     |            | CLIENT                                                                                                                                                                                                                                                                                                                                                                                                                                                         | PROJECT            | SCALE                       | DRAWING NO. | REV. |
|-----|------------|----------------------------------------------------------------------------------------------------------------------------------------------------------------------------------------------------------------------------------------------------------------------------------------------------------------------------------------------------------------------------------------------------------------------------------------------------------------|--------------------|-----------------------------|-------------|------|
|     |            | MS                                                                                                                                                                                                                                                                                                                                                                                                                                                             | ATKINS ROAD, SW12  | 1:50@A3  DATE DRAWN CHECKED |             | ALV. |
|     |            |                                                                                                                                                                                                                                                                                                                                                                                                                                                                | DRAWING TITLE      | 19-06-17 MH DA              |             |      |
|     |            | DRAWNESS TO BE READ IN CONJUNCTION WITH THE RELEVANT DRAWNIG AND SPECIFICATION, PIGURED DIMENSIONS ONLY, DIMENSIONS SHOULD NOT BE RELEID UPON FOR THE PURPOSES OF ORDERING MATERIAL OR PLACING SUB-CONTRACTOR ORDERS. THIS PARTIES TO TAKE THEIR OWN SITE MEASUREMENTS. IN THE EVENT THAT A CONTRACTOR OTHER THAN BUBLICATURAL OR NON STRUCTURAL INFORMATION AS IT SO EXISTS PERTAINING TO THE PROPOSED WORKS. ALL DRAWNINGS ARE SUBJECT TO ONSITE INSPECTION. | PROPOSED LOFT PLAN | 0 0.5 1                     | 1.5 2       | 2.5  |
| REV | DATE NOTES |                                                                                                                                                                                                                                                                                                                                                                                                                                                                |                    | Meters @                    | 1:50@ A3    | _    |