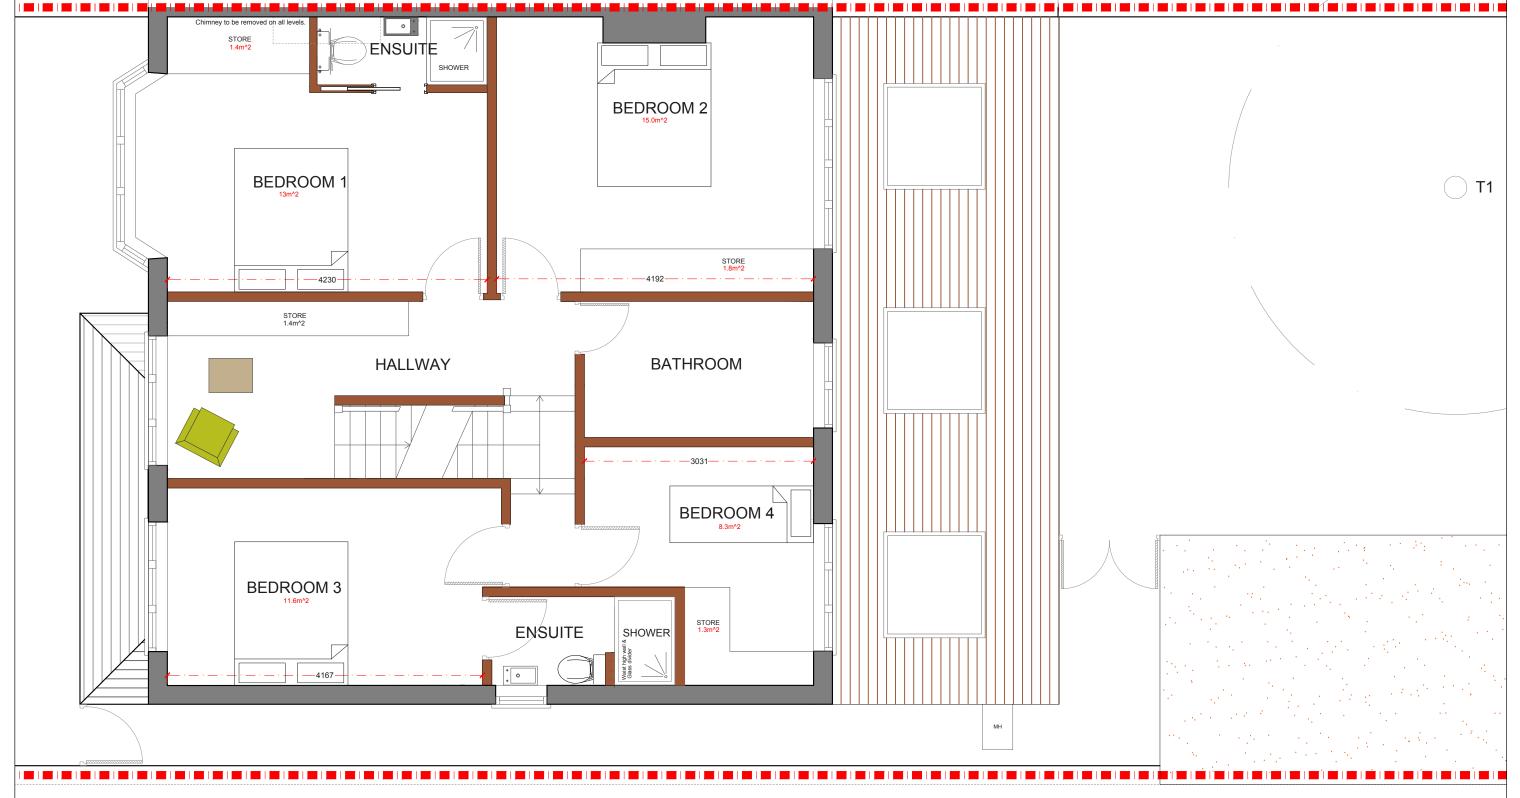

### the kitchen extension company

342 Clapham Road London SW9 9AJ

Tel: 0207 242 5353 hello@designteam.co.uk www.designteam.co.uk

PROPOSED FIRST FLOOR PLAN SCALE 1:50

FLAT 2 FIRST FLOOR AREA = 76.4m<sup>2</sup> FLAT 2 LOFT FLOOR AREA = 51.1m<sup>2</sup> FLAT 2 TOTAL STORAGE = 11.3m<sup>2</sup>

 $\Sigma$ = 127.5m<sup>2</sup> 4b 7p

NOTE: Internal room measurements have been rounded up to the nearest 10cm<sup>2</sup>, and are measured from the centre of the partition walls.

NOTE: All detailed measurements are approximate.

NOTE: All recessed beams assume that the floor thickness is 6 inches. This cannot be confirmed until the opening up work during the build phase.

NOTES:All measurements of neighbouring properties are approximate including garden levels and will be subject to Party Wall Matters.

|          |      |       | CLIENT                                                                                                                                                                                                                                                                                                                                                                                                                                                                                                                                                                                                          | PROJECT              | SCALE 1:50@A3 DRAWING NO. REV. |   |
|----------|------|-------|-----------------------------------------------------------------------------------------------------------------------------------------------------------------------------------------------------------------------------------------------------------------------------------------------------------------------------------------------------------------------------------------------------------------------------------------------------------------------------------------------------------------------------------------------------------------------------------------------------------------|----------------------|--------------------------------|---|
|          |      |       | MS                                                                                                                                                                                                                                                                                                                                                                                                                                                                                                                                                                                                              | ATKINS ROAD, SW12    | 19-06-17 MH DA                 |   |
|          |      |       |                                                                                                                                                                                                                                                                                                                                                                                                                                                                                                                                                                                                                 |                      | 19-06-17 MH DA                 |   |
|          |      |       |                                                                                                                                                                                                                                                                                                                                                                                                                                                                                                                                                                                                                 | DRAWING TITLE        | 0 0.5 1 1.5 2 2.5              |   |
|          |      |       | DRAWINGS TO BE READ IN COMUNICATION WITH THE RELEVANT DRAWING AND SPECIFICATION. FIGURED DIMENSIONS ONLY DIMENSIONS SHOULD NOT BE RELIED UPON FOR THE PURPOSES OF ORDERING MATERIAL OR PLACING SUB-CONTRACTOR ORDERS. THIRD PARTIES TO TAKE THEIR OWN SITE MEASUREMENTS. IN THE EVENT THAT A CONTRACTOR OTHER THAN BUILD THAN HOURDON LIMITED AS APPOINTED TO EXECUTE THE WORKS, DESION TEAM ACCEPT NO LIBILITY WHATSOEVER FOR THE SPECIFICATION, CALCULATION OR OTHER STRUCTURAL OR NON STRUCTURAL INFORMATION AS IT SO EXIST PERTAINING TO THE PROPOSED WORKS, ALL DRAWINGS ARE SUBJECT TO ONSITE INSPECTION. | PROPOSED FIRST FLOOR | 0.0 1 1.0 2 2.0                | , |
| REV DATE | DATE | NOTES |                                                                                                                                                                                                                                                                                                                                                                                                                                                                                                                                                                                                                 | PLAN                 | Meters @ 1:50@ A3              |   |