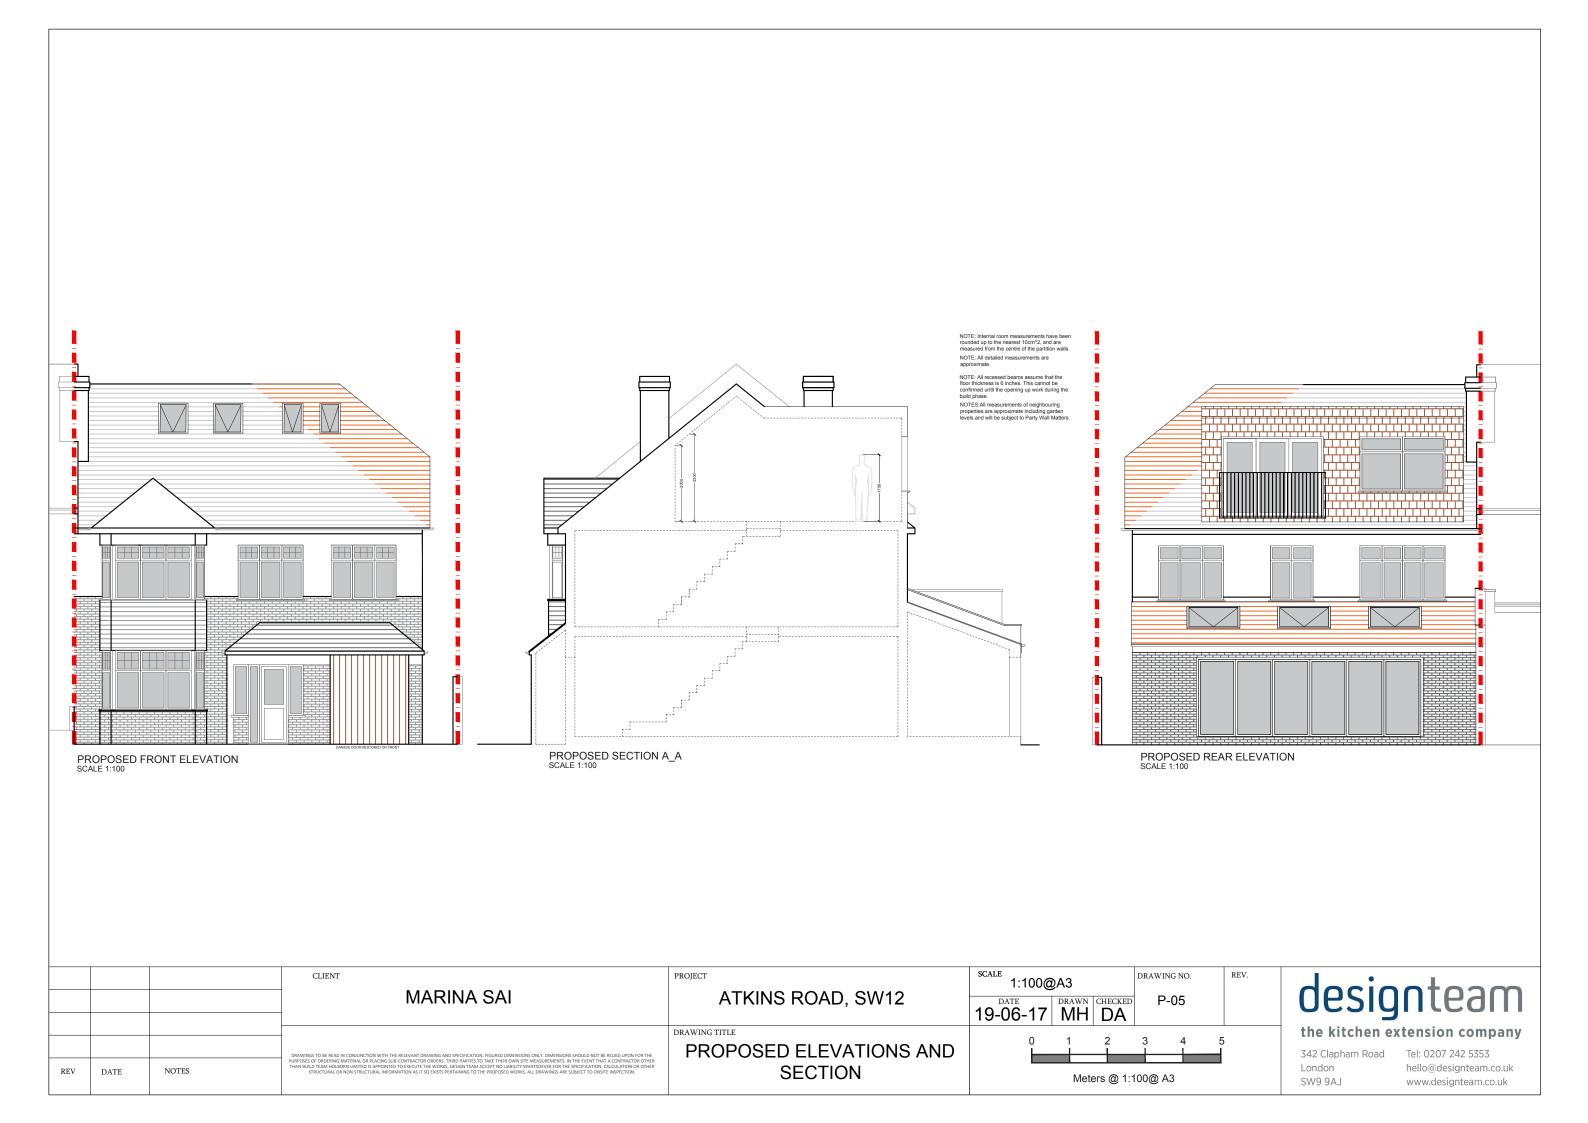

FLAT 1 TOTAL FLOOR AREA = 101m<sup>2</sup> 3b 6p FLAT 1 TOTAL STORAGE = 4.6m<sup>2</sup> NOTE: All detailed measurements are approximate.

NOTE: All recessed beams assume that the floor thickness is 6 inches. This cannot be confirmed until the opening up work during the build phase.

|     |      |       | CLIENT                                                                                                                                                                                                                                                                                                                                                                                                                                                                                                                                                                                                                                                                                                                                                                                                                                                                                                                                                                                                                                                                                                                                                                                                                                                                                                                                                                                                                                                                                                                                                                                                                                                                                                                                                                                                                                                                                                                                                                                                                                                                                                                         | PROJECT           | scale 1:50@A3    | DRAWING NO. | REV.    |  |
|-----|------|-------|--------------------------------------------------------------------------------------------------------------------------------------------------------------------------------------------------------------------------------------------------------------------------------------------------------------------------------------------------------------------------------------------------------------------------------------------------------------------------------------------------------------------------------------------------------------------------------------------------------------------------------------------------------------------------------------------------------------------------------------------------------------------------------------------------------------------------------------------------------------------------------------------------------------------------------------------------------------------------------------------------------------------------------------------------------------------------------------------------------------------------------------------------------------------------------------------------------------------------------------------------------------------------------------------------------------------------------------------------------------------------------------------------------------------------------------------------------------------------------------------------------------------------------------------------------------------------------------------------------------------------------------------------------------------------------------------------------------------------------------------------------------------------------------------------------------------------------------------------------------------------------------------------------------------------------------------------------------------------------------------------------------------------------------------------------------------------------------------------------------------------------|-------------------|------------------|-------------|---------|--|
|     |      |       | MS                                                                                                                                                                                                                                                                                                                                                                                                                                                                                                                                                                                                                                                                                                                                                                                                                                                                                                                                                                                                                                                                                                                                                                                                                                                                                                                                                                                                                                                                                                                                                                                                                                                                                                                                                                                                                                                                                                                                                                                                                                                                                                                             | ATKINS ROAD, SW12 | 19-06-17 MH DA   | P-01        |         |  |
|     |      |       |                                                                                                                                                                                                                                                                                                                                                                                                                                                                                                                                                                                                                                                                                                                                                                                                                                                                                                                                                                                                                                                                                                                                                                                                                                                                                                                                                                                                                                                                                                                                                                                                                                                                                                                                                                                                                                                                                                                                                                                                                                                                                                                                |                   | 19-06-17   MH DA |             |         |  |
|     |      |       | _                                                                                                                                                                                                                                                                                                                                                                                                                                                                                                                                                                                                                                                                                                                                                                                                                                                                                                                                                                                                                                                                                                                                                                                                                                                                                                                                                                                                                                                                                                                                                                                                                                                                                                                                                                                                                                                                                                                                                                                                                                                                                                                              | DRAWING TITLE     | 0 0.5 1          | 15 2        | 2.5     |  |
|     |      |       | DRAWINGS TO BE READ IN CONJUNCTION WITH THE RELEVANT DRAWING AND SPECIFICATION, RIGHRED DIMENSIONS ONLY, DIMENSIONS SHOULD NOT BE RELED UPON FOR THE<br>RIBBOSES OF ORDERING MACKENIA, OR IN ACHIEF THE CONTRACTOR ORDERS. THEN DRETES TO THAC THEIR DRAW AND THE RESENT THE THE PROPERTY OF THE                                                                                                                                                                                                                                                                                                                                                                                                                                                                                                                                                                                                                                                                                                                                                                                                                                                                                                                                                                                                                                                                                                                                                                                                                                                                                                                                                                                                                                                                                                                                                                                                                                                                                                                                                                                                                               | PROPOSED GROUND   | 9.0              | 1.0 2       | <u></u> |  |
| REV | DATE | NOTES | PORPOSES OF ORDING MALERIAL DREPOLING SIDE-LON FRACTOR GROBES. THIRD PARTIES TO TAKE THE ROWSH STEP SUBJECT WAS TO THE THAT A CULTURAL OR OTHER THAN BULD TEAM FOLD THE THAN BULD THAN BUT THAN BULD THAN BUT THAN | FLOOR PLAN        | Meters @         | 1:50@ A3    | _       |  |

 $\Sigma$ = 127.5m<sup>2</sup> 4b 7p

NOTE: Internal room measurements have been rounded up to the nearest 10cm<sup>2</sup>, and are measured from the centre of the partition walls.

NOTE: All detailed measurements are approximate.

NOTE: All recessed beams assume that the floor thickness is 6 inches. This cannot be confirmed until the opening up work during the build phase.

NOTES:All measurements of neighbouring properties are approximate including garden levels and will be subject to Party Wall Matters.

|          |      |       | CLIENT                                                                                                                                                                                                                                                                                                                                                                                                                                                                                                                                                                                                          | PROJECT              | SCALE 1:50@A3 DRAWING NO. REV. |   |
|----------|------|-------|-----------------------------------------------------------------------------------------------------------------------------------------------------------------------------------------------------------------------------------------------------------------------------------------------------------------------------------------------------------------------------------------------------------------------------------------------------------------------------------------------------------------------------------------------------------------------------------------------------------------|----------------------|--------------------------------|---|
|          |      |       | MS                                                                                                                                                                                                                                                                                                                                                                                                                                                                                                                                                                                                              | ATKINS ROAD, SW12    | 19-06-17 MH DA                 |   |
|          |      |       |                                                                                                                                                                                                                                                                                                                                                                                                                                                                                                                                                                                                                 |                      | 19-06-17 MH DA                 |   |
|          |      |       |                                                                                                                                                                                                                                                                                                                                                                                                                                                                                                                                                                                                                 | DRAWING TITLE        | 0 0.5 1 1.5 2 2.5              |   |
|          |      |       | DRAWINGS TO BE READ IN COMUNICATION WITH THE RELEVANT DRAWING AND SPECIFICATION. FIGURED DIMENSIONS ONLY DIMENSIONS SHOULD NOT BE RELIED UPON FOR THE PURPOSES OF ORDERING MATERIAL OR PLACING SUB-CONTRACTOR ORDERS. THIRD PARTIES TO TAKE THEIR OWN SITE MEASUREMENTS. IN THE EVENT THAT A CONTRACTOR OTHER THAN BUILD THAN HOURDON LIMITED AS APPOINTED TO EXECUTE THE WORKS, DESION TEAM ACCEPT NO LIBILITY WHATSOEVER FOR THE SPECIFICATION, CALCULATION OR OTHER STRUCTURAL OR NON STRUCTURAL INFORMATION AS IT SO EXIST PERTAINING TO THE PROPOSED WORKS, ALL DRAWINGS ARE SUBJECT TO ONSITE INSPECTION. | PROPOSED FIRST FLOOR | 0.0 1 1.0 2 2.0                | , |
| REV DATE | DATE | NOTES |                                                                                                                                                                                                                                                                                                                                                                                                                                                                                                                                                                                                                 | PLAN                 | Meters @ 1:50@ A3              |   |

NOTE: Internal room measurements have been rounded up to the nearest 10cm<sup>2</sup>, and are measured from the centre of the partition walls.

NOTE: All detailed measurements are approximate.

NOTE: All recessed beams assume that the floor thickness is 6 inches. This cannot be confirmed until the opening up work during the build phase.

NOTES:All measurements of neighbouring properties are approximate including garden levels and will be subject to Party Wall Matters.

|     |            | CLIENT                                                                                                                                                                                                                                                                                                                                                                                                                                                         | PROJECT            | SCALE                       | DRAWING NO. | REV. |
|-----|------------|----------------------------------------------------------------------------------------------------------------------------------------------------------------------------------------------------------------------------------------------------------------------------------------------------------------------------------------------------------------------------------------------------------------------------------------------------------------|--------------------|-----------------------------|-------------|------|
|     |            | MS                                                                                                                                                                                                                                                                                                                                                                                                                                                             | ATKINS ROAD, SW12  | 1:50@A3  DATE DRAWN CHECKED |             | ALV. |
|     |            |                                                                                                                                                                                                                                                                                                                                                                                                                                                                | DRAWING TITLE      | 19-06-17 MH DA              |             |      |
|     |            | DRAWNESS TO BE READ IN CONJUNCTION WITH THE RELEVANT DRAWNIG AND SPECIFICATION, PIGURED DIMENSIONS ONLY, DIMENSIONS SHOULD NOT BE RELEID UPON FOR THE PURPOSES OF ORDERING MATERIAL OR PLACING SUB-CONTRACTOR ORDERS. THIS PARTIES TO TAKE THEIR OWN SITE MEASUREMENTS. IN THE EVENT THAT A CONTRACTOR OTHER THAN BUBLICATURAL OR NON STRUCTURAL INFORMATION AS IT SO EXISTS PERTAINING TO THE PROPOSED WORKS. ALL DRAWNINGS ARE SUBJECT TO ONSITE INSPECTION. | PROPOSED LOFT PLAN | 0 0.5 1                     | 1.5 2       | 2.5  |
| REV | DATE NOTES |                                                                                                                                                                                                                                                                                                                                                                                                                                                                |                    | Meters @                    | 1:50@ A3    | _    |