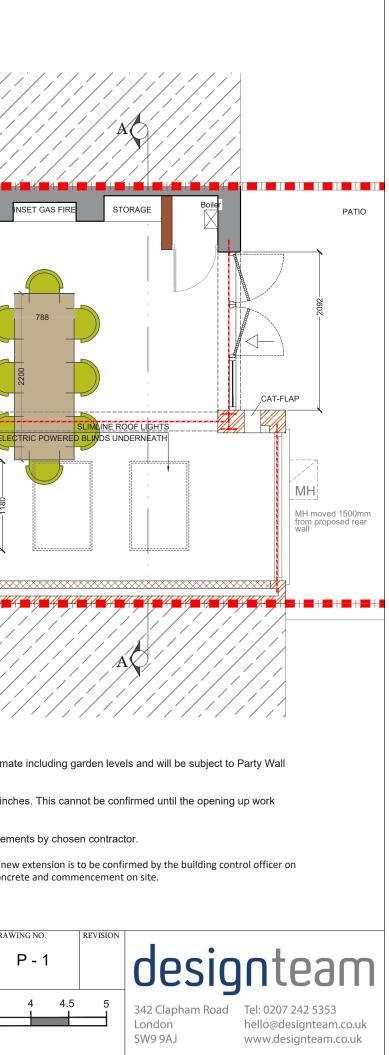

Approximate position of neighbouring property NO. 192 NO. 190  $\ge$ EXISTING SIDE BOARD INSET GAS FIRI Electric at high level <. -UP HALLWAY STEEL 1 J LIVING ROOM -780-**KITCHEN** ОПС NO. 190 NO. 188 <. ~ Approximate position of neighbouring property NOTES: All detailed measurements are approximate PROPOSED LOWER GROUND FLOOR PLAN SCALE 1:50 NOTES:All measurements of neighbouring properties are approximate including garden levels and will be subject to Party Wall Matters. NOTES: All recessed beams assume that the floor thickness is 6 inches. This cannot be confirmed until the opening up work during the build phase. NOTES: All proposed skylight sizes subject to final onsite measurements by chosen contractor. NOTES: Structural calculations and depth of all foundations for the new extension is to be confirmed by the building control officer on site taking soil type and nearby trees into account prior to pouring concrete and commencement on site. PROJECT ADDRESS CLIENT SCALE DRAWN DRAWING NO. REV. DATE NOTES NORTH POINT HO & JK AMYAND PARK 1:50@A3 NP P - 1 DATE ROAD TW1 21-11-2018 DRAWING TITLE 1.5 2.5 0.5 2 3.5 **PROPOSED LOWER GROUND FLOOR PLAN** Meters @ 1:50@ A3