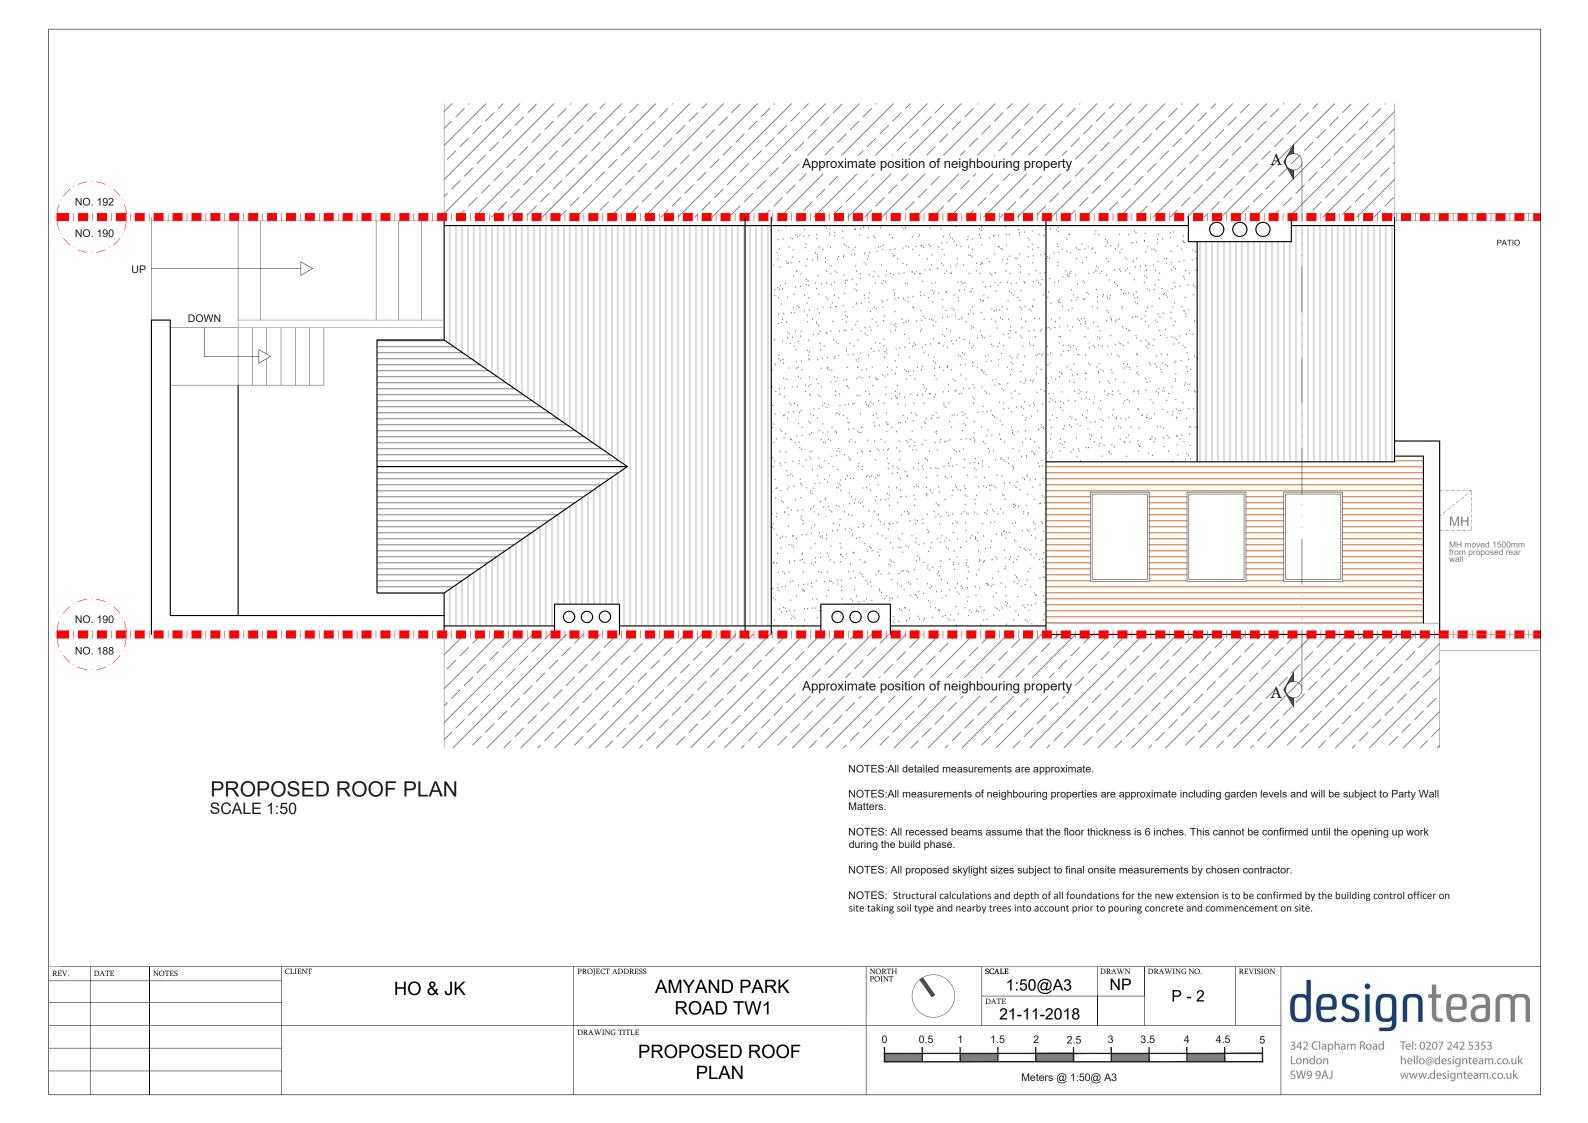

roperties are approximate including garden levels and will be subject to Party Wall Matters. NOTES: All recessed beams assume that the floor thickness is 6 inches. This cannot be confirmed until the opening up work during the build phase. NOTES: All proposed skylight sizes subject to final onsite measurements by chosen contractor. NOTES: Structural calculations and depth of all foundations for the new extension is to be confirmed by the building control officer on site taking soil type and nearby trees into account prior to pouring concrete and commencement on site. PROJECT ADDRESS CLIENT SCALE DRAWN DRAWING NO. REV. DATE NOTES NORTH POINT HO & JK AMYAND PARK 1:50@A3 NP P - 1 DATE ROAD TW1 21-11-2018 DRAWING TITLE 1.5 2.5 0.5 2 3.5 **PROPOSED LOWER GROUND FLOOR PLAN** Meters @ 1:50@ A3