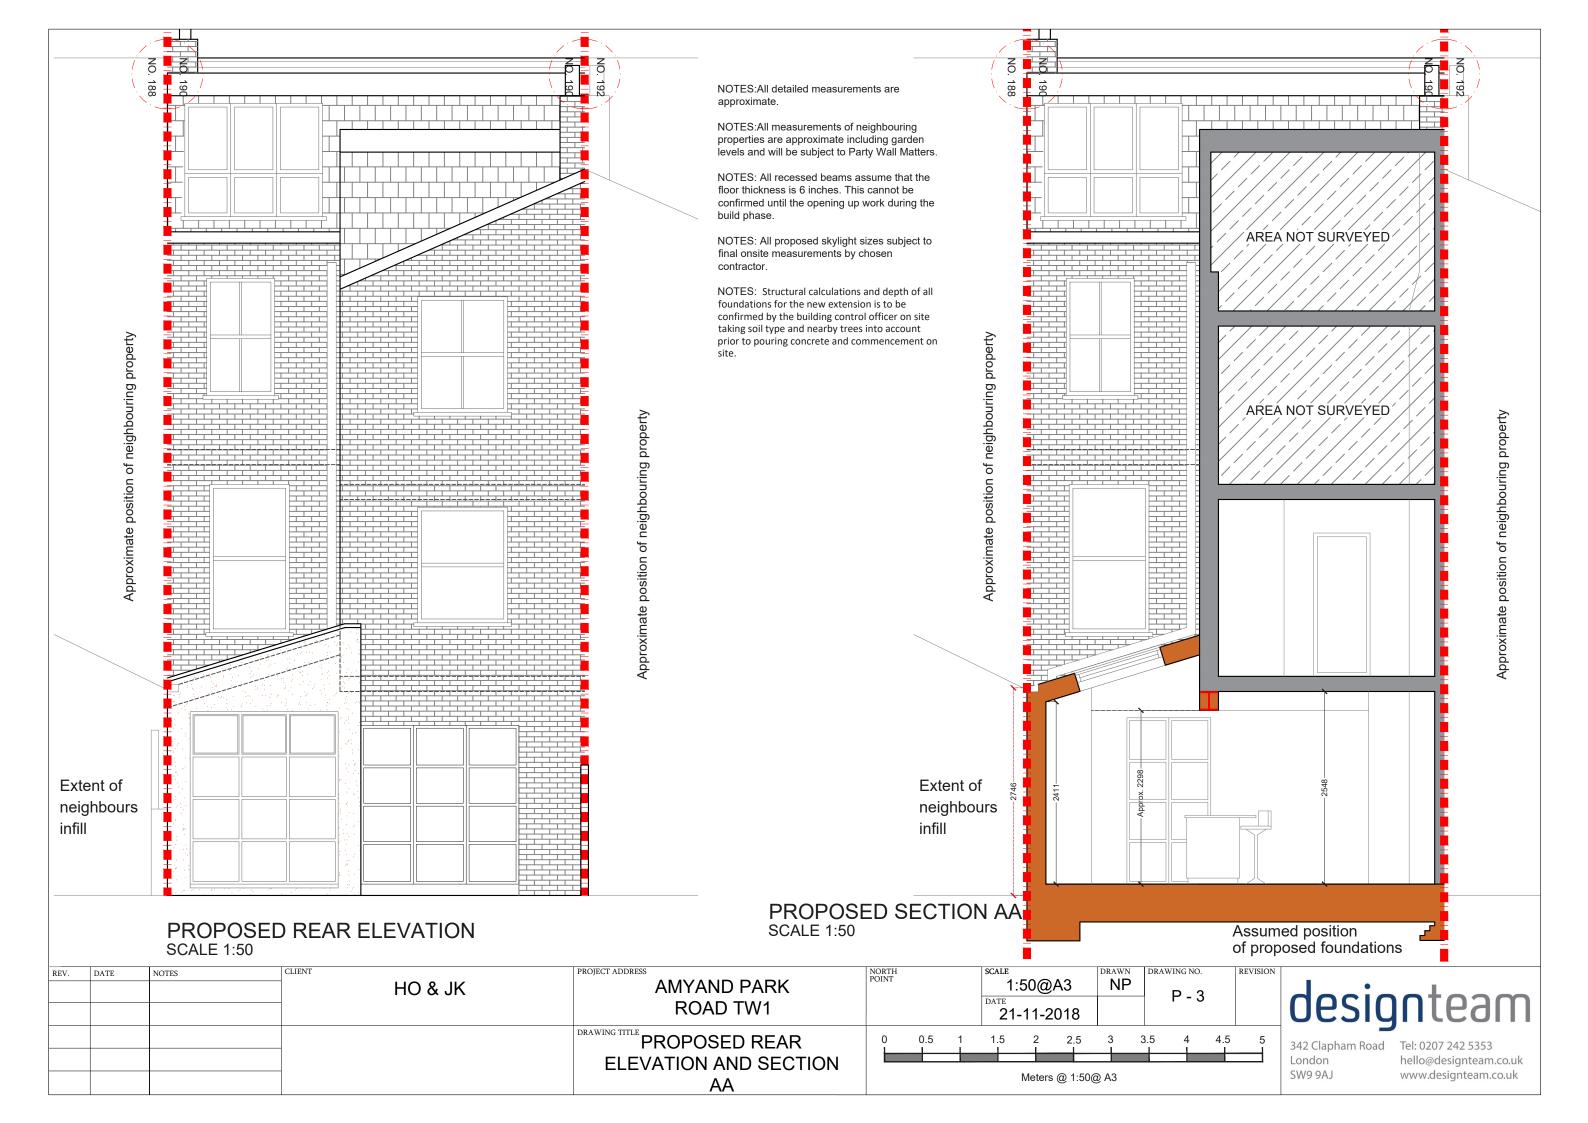

perties are approximate including garden levels and will be subject to Party Wall Matters. NOTES: All recessed beams assume that the floor thickness is 6 inches. This cannot be confirmed until the opening up work during the build phase. NOTES: All proposed skylight sizes subject to final onsite measurements by chosen contractor. NOTES: Structural calculations and depth of all foundations for the new extension is to be confirmed by the building control officer on site taking soil type and nearby trees into account prior to pouring concrete and commencement on site. PROJECT ADDRESS CLIENT SCALE DRAWN DRAWING NO. REV. DATE NOTES NORTH POINT HO & JK AMYAND PARK 1:50@A3 NP P - 1 DATE ROAD TW1 21-11-2018 DRAWING TITLE 1.5 2.5 0.5 2 3.5 **PROPOSED LOWER GROUND FLOOR PLAN** Meters @ 1:50@ A3