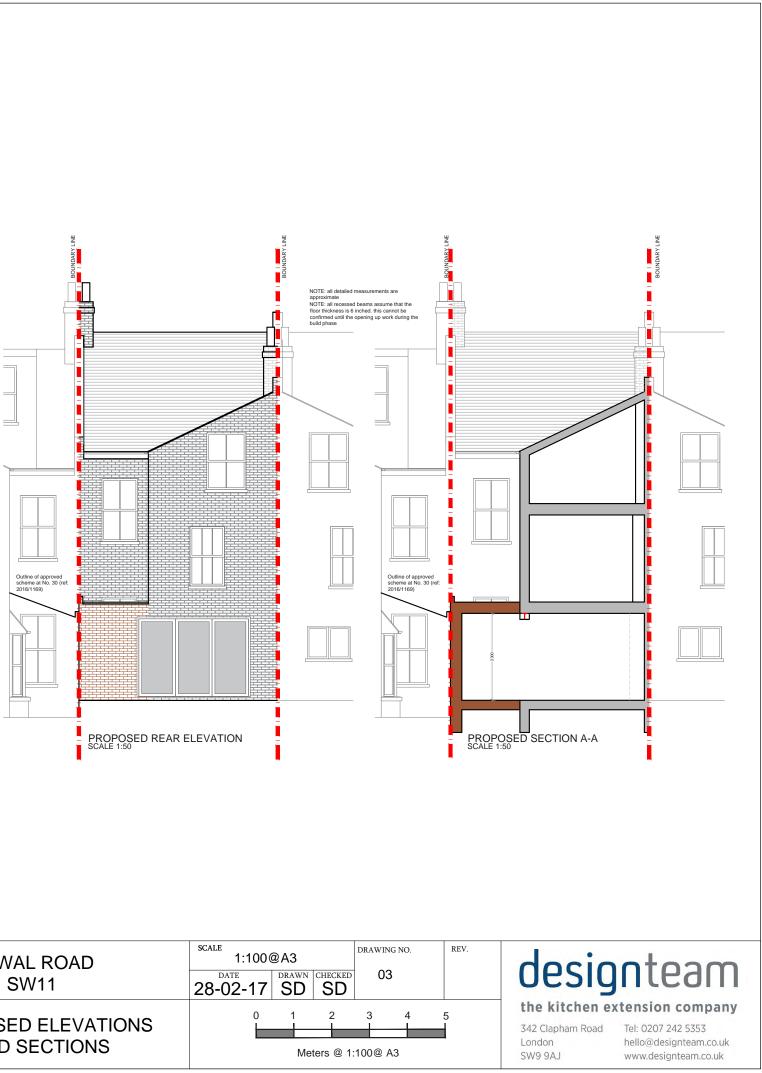

PROPOSED SIDE ELEVATION SCALE 1:100

|     |      |       | LA & HS                                                                                                                                                                                                                                                                                                                                                                                                                                                                                                                                                                                                                                               | ALIWAL ROAD<br>SW11                  | SCALE 1:100@A3         | DRAWING NO. |
|-----|------|-------|-------------------------------------------------------------------------------------------------------------------------------------------------------------------------------------------------------------------------------------------------------------------------------------------------------------------------------------------------------------------------------------------------------------------------------------------------------------------------------------------------------------------------------------------------------------------------------------------------------------------------------------------------------|--------------------------------------|------------------------|-------------|
|     |      |       |                                                                                                                                                                                                                                                                                                                                                                                                                                                                                                                                                                                                                                                       |                                      | 28-02-17 DRAWN CHECKEI |             |
|     |      |       | DRAWINGS TO BE READ IN CONJUNCTION WITH RELEVANT DRAWING AND SPECS. FIGURED DIMENSIONS ONLY. DIMENSIONS SHOULD NOT BE RELIED UPON<br>FOR THE PURPOSED OF ORDERING MATERIAL OR PLACING SUB-CONTINCTO ORDERS. OR THE PLACEMENT OF ORDERS WITH THIRD PARTIES. THRD<br>PARTY SUPPLIERS TO TAKE THER OWN SITE MEASUREMENTS. IN THE EVENT THAT A CONTRACTOR OTHER THAN BUILD TEAM HOLDON LIMITED IS<br>APPOINTED TO EXECUTE THE WORKS, BUILD TEAM HOLDON LIMITED ACCEPT NO LIABILITY WHATSDEVER FOR THE SPECIFICATIONS. CALCULATION OR<br>OTHER STRUCTURAL OR NON-STRUCTURAL INFORMATION AS IT SO EXISTS PERTAINING TO THE PROPOSED WORKS CONTAIN HEREWITH. | DRAWING TITLE<br>PROPOSED ELEVATIONS | 0 1 2                  | 3 4         |
| REV | DATE | NOTES |                                                                                                                                                                                                                                                                                                                                                                                                                                                                                                                                                                                                                                                       | AND SECTIONS                         | Meters @ 1             | I:100@ A3   |