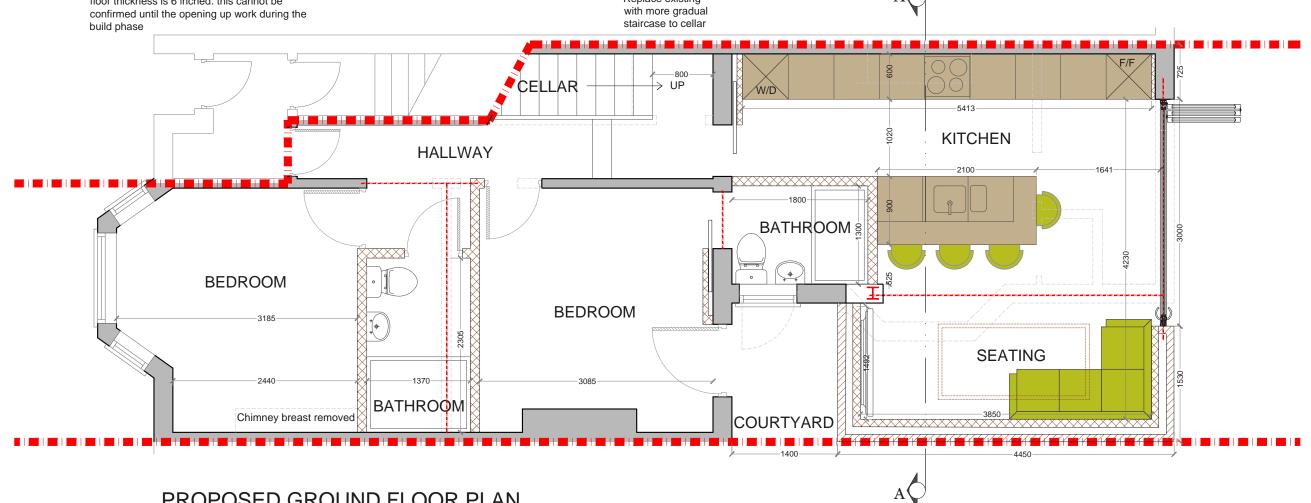

NOTE: all detailed measurements are

Replace existing

A

PROPOSED GROUND FLOOR PLAN SCALE 1:50

|          |       | LA & HS                                                                                                                                                                                                                                                                                                                                                                                                                                                                                                                                                                         | ALIWAL ROAD<br>SW11                            | 1:50@A3                | DRAWING NO.      |
|----------|-------|---------------------------------------------------------------------------------------------------------------------------------------------------------------------------------------------------------------------------------------------------------------------------------------------------------------------------------------------------------------------------------------------------------------------------------------------------------------------------------------------------------------------------------------------------------------------------------|------------------------------------------------|------------------------|------------------|
| REV DATE | NOTES | DRAWINGS TO BE READ IN CONJUNCTION WITH RELEVANT DRAWING AND SPECS. FIGURED DIMENSIONS ONLY. DIMENSIONS SHOULD NOT BE RELIED UPON<br>FOR THE PURPOSED OF ORDERING MATERIAL OR PLACING SUB-CONTRACTO ORDERS, OR THE PLACEMENT OF ORDERS WITH THIRD PARTIES. THIRD<br>PARTY SUPPLIERS TO TAKE THEIR OWN SITE MEASUREMENTS. IN THE EVENT THAT A CONTRACTOR OTHER THAN BULD TEAM HOLBORN LIMITED IS<br>APPOINTED TO EXECUTE THE WORKS, BULD ETAM HOLBORN THINGE ACCEPT OLIBALITY WHATTED VERTHAN BULD TEAM HOLBORN LIMITED ACCEPT ON CHARLY ON THE PROPOSED WORKS CONTAIN HEREWITH. | DRAWING TITLE<br>PROPOSED GROUND<br>FLOOR PLAN | 0 0.5 1<br>Meters @ 1: | 1.5 2<br>100@ A3 |