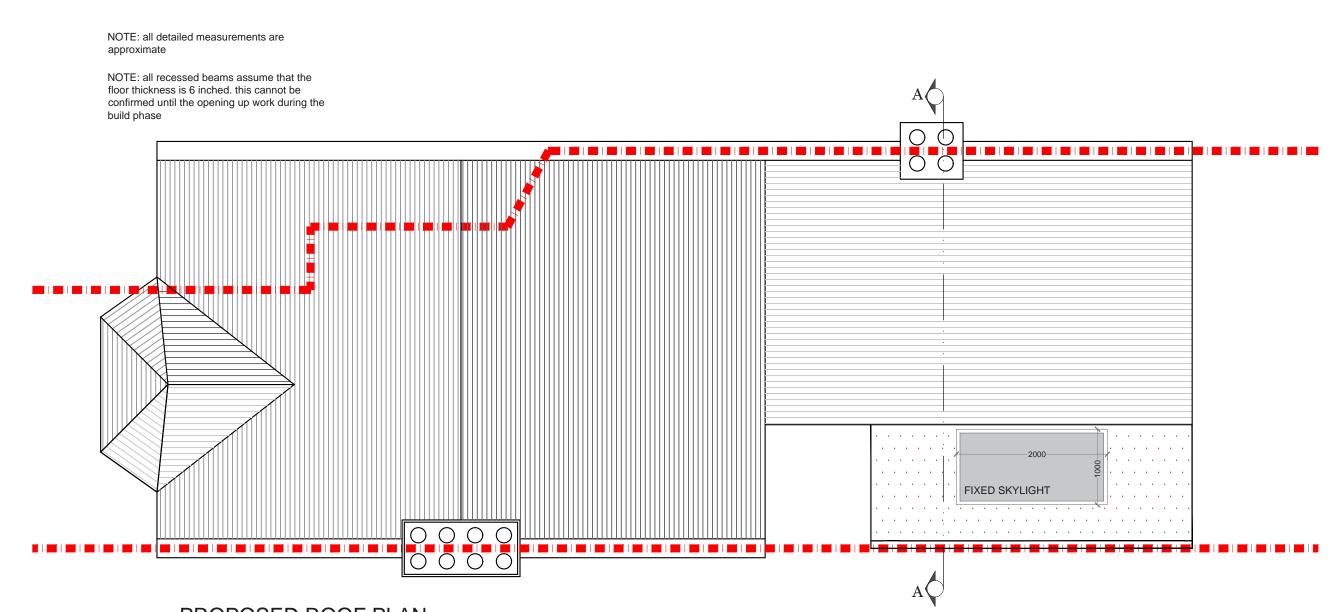

PROPOSED ROOF PLAN SCALE 1:50

|          |       | LA & HS                                                                                                                                                                                                                                                                                                                                                                                                                                                                                                                                                                                                                                            | ALIWAL ROAD<br>SW11                    | SCALE 1:50@A3          | DRAWING NO.               |
|----------|-------|----------------------------------------------------------------------------------------------------------------------------------------------------------------------------------------------------------------------------------------------------------------------------------------------------------------------------------------------------------------------------------------------------------------------------------------------------------------------------------------------------------------------------------------------------------------------------------------------------------------------------------------------------|----------------------------------------|------------------------|---------------------------|
| REV DATE | NOTES | DRAWINGS TO BE BEAD IN CONLINCTION WITH RELEVANT DRAWING AND SPECS. FIGURED DIMENSIONS ONLY. DIMENSIONS SHOLLD NOT BE RELIED UPON<br>FOR THE PURPOSED OF ORDERING MATERIAL OR PLACING SUB-CONTRACTO ORDERS. OR THE PLACEMENT OF ORDERS WITH THRO PARTIES. THRO<br>PARTY SUPPLIERS TO TAKE THEIR OWN SITE MESSUREMENTS. IN THE EVENT THAT A CONTRACTOR OTHER THAN BULD TEAM HOLBORN LIMITED IS<br>APPOINTED TO EXECUTE THE WORKS, BULD TEAM HOLBORY MITTED ACCEPT ON LUBILITY WHATSOFVER FOR THE SPECIFICATION, CALCULATION OR<br>OTHER STRUCTURAL OR NON-STRUCTURAL INFORMATION AS IT SO EXISTS PERTAINING TO THE PROPOSED WORKS CONTAIN HEREWITH. | DRAWING TITLE<br>PROPOSED<br>ROOF PLAN | 0 0.5 1<br>Meters @ 1: | 1.5 2<br>1.5 2<br>100@ A3 |