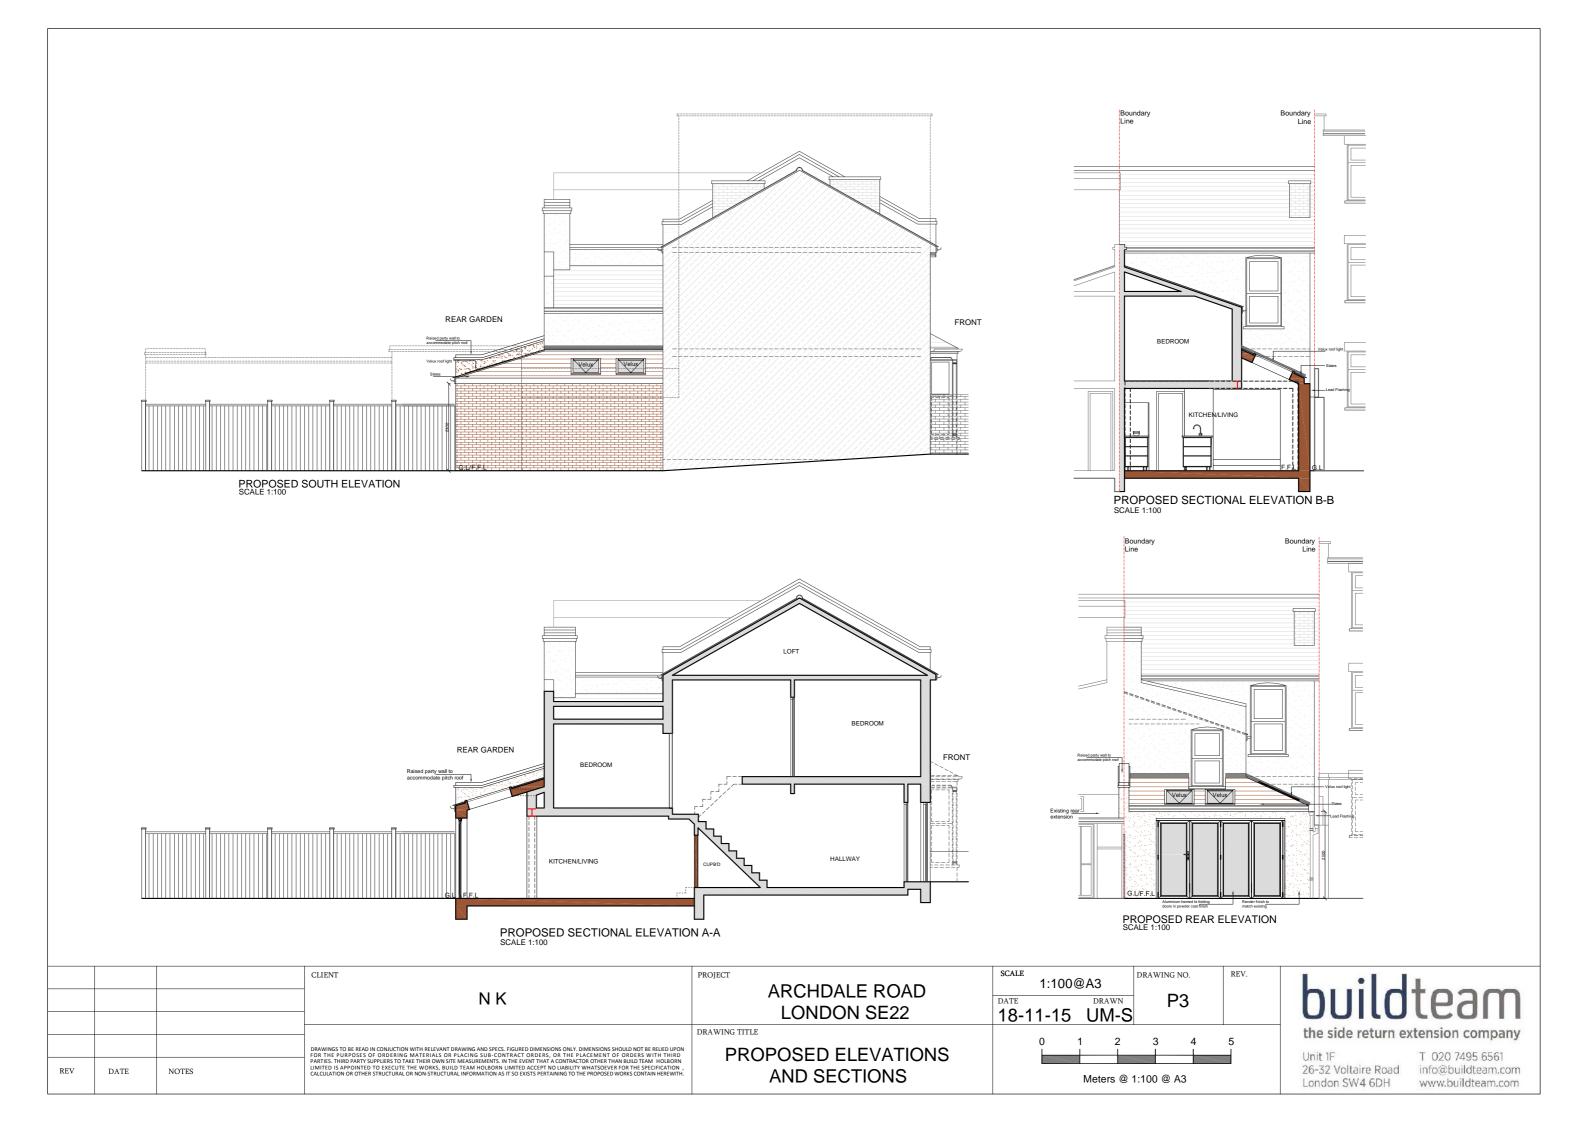

|          |       | N K                                                                                                                                                                                                                                                                                                                                                                                                                                                                                                                                                                                                                      | ARCHDALE ROAD LONDON SE22                | scale 1:100@A3      | DRAWING NO. | REV. |  |
|----------|-------|-------------------------------------------------------------