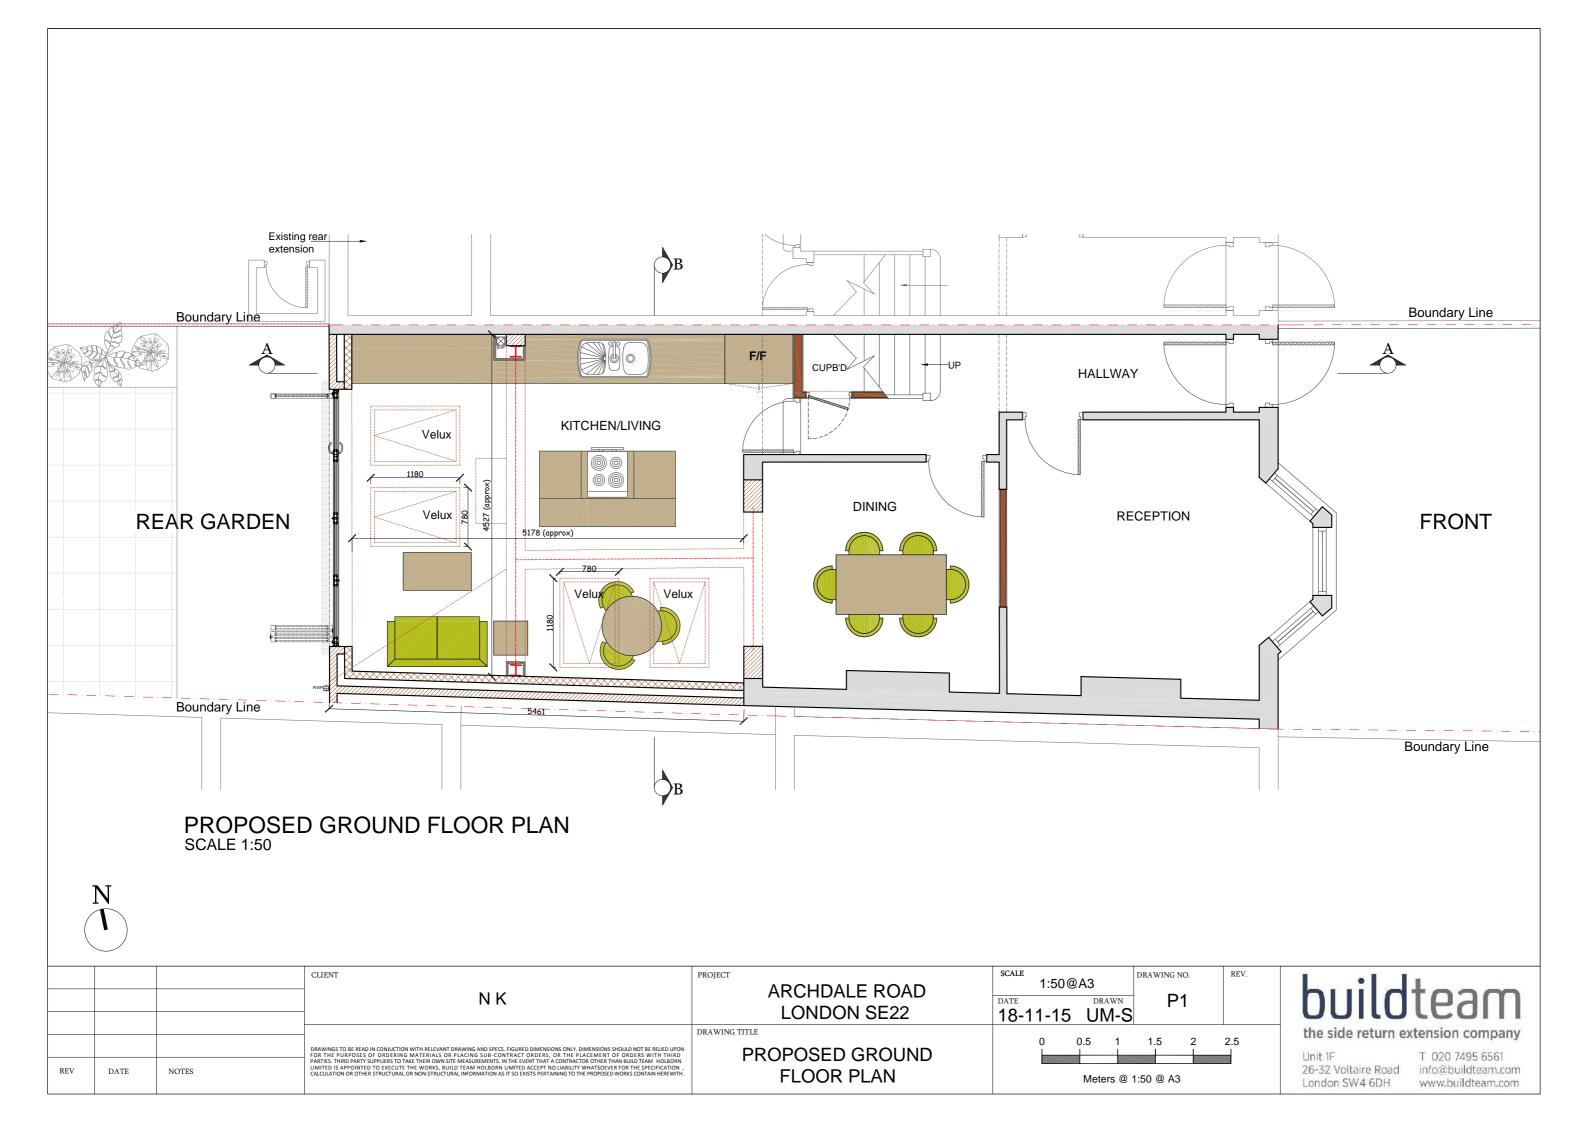

|          |       | N K                                                                                                                                                                                                                                                                                                                                                                                                                                                                                                                                                                                                                      | ARCHDALE ROAD LONDON SE22                | scale 1:100@A3      | DRAWING NO. | REV. |  |
|----------|-------|---------------------------------------------------------