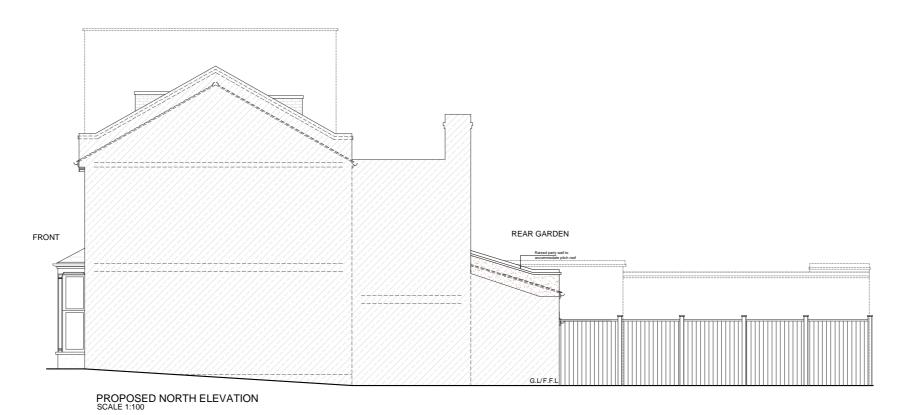

|          |       | N K                                                                                                                                                                                                                                                                                                                                                                                                                                                                                                                                                                                                                      | ARCHDALE ROAD LONDON SE22                | scale 1:100@A3      | DRAWING NO. | REV. |  |
|----------|-------|--------------------------------------------------------------------------------------------------------------------------------------------------------------------------------------------------------------------------------------------------------------------------------------------------------------------------------------------------------------------------------------------------------------------------------------------------------------------------------------------------------------------------------------------------------------------------------------------------------------------------|------------------------------------------|---------------------|-------------|------|--|
|          |       |                                                                                                                                                                                                                                                                                                                                                                                                                                                                                                                                                                                                                          |                                          | 18-11-15 UM-S       |             |      |  |
|          |       | DRAWINGS TO BE READ IN CONJUCTION WITH RELEVANT DRAWING AND SPECS. FIGURED DIMENSIONS ONLY. DIMENSIONS SHOULD NOT BE RELIED UPON FOR THE PURPOSES OF ORDERISM MATERIALS OR PLACING SUB-CONTRACT ORDERS, OR THE PLACEMENT OF ORDERS WITH THIRD PARTY SUPPLIES TO TAKE THEIR OWN SITE MEASUREMENTS. IN THE EVENT THAT A CONTRACTOR THE THAN BUILD TEAM HOLBORN LIMITED IS APPOINTED TO EXECUTE THE WORKS, BUILD TEAM HOLBORN LIMITED ACCEPT NO LABILITY WHATSOEVER FOR THE SPECIFICATION, CALCULATION OR OTHER STRUCTURAL OR NON-STRUCTURAL INFORMATION AS IT SO EXISTS PERTAINING TO THE PROPOSED WORKS CONTAIN HEREWITH. | DRAWING TITLE                            | 0 1 2<br>Meters @ 1 | 3 4         | 5    |  |
| REV DATE | NOTES |                                                                                                                                                                                                                                                                                                                                                                                                                                                                                                                                                                                                                          | EXISTING AND PROPOSED  NORTH FI EVATIONS |                     | 1:100 @ A3  |      |  |