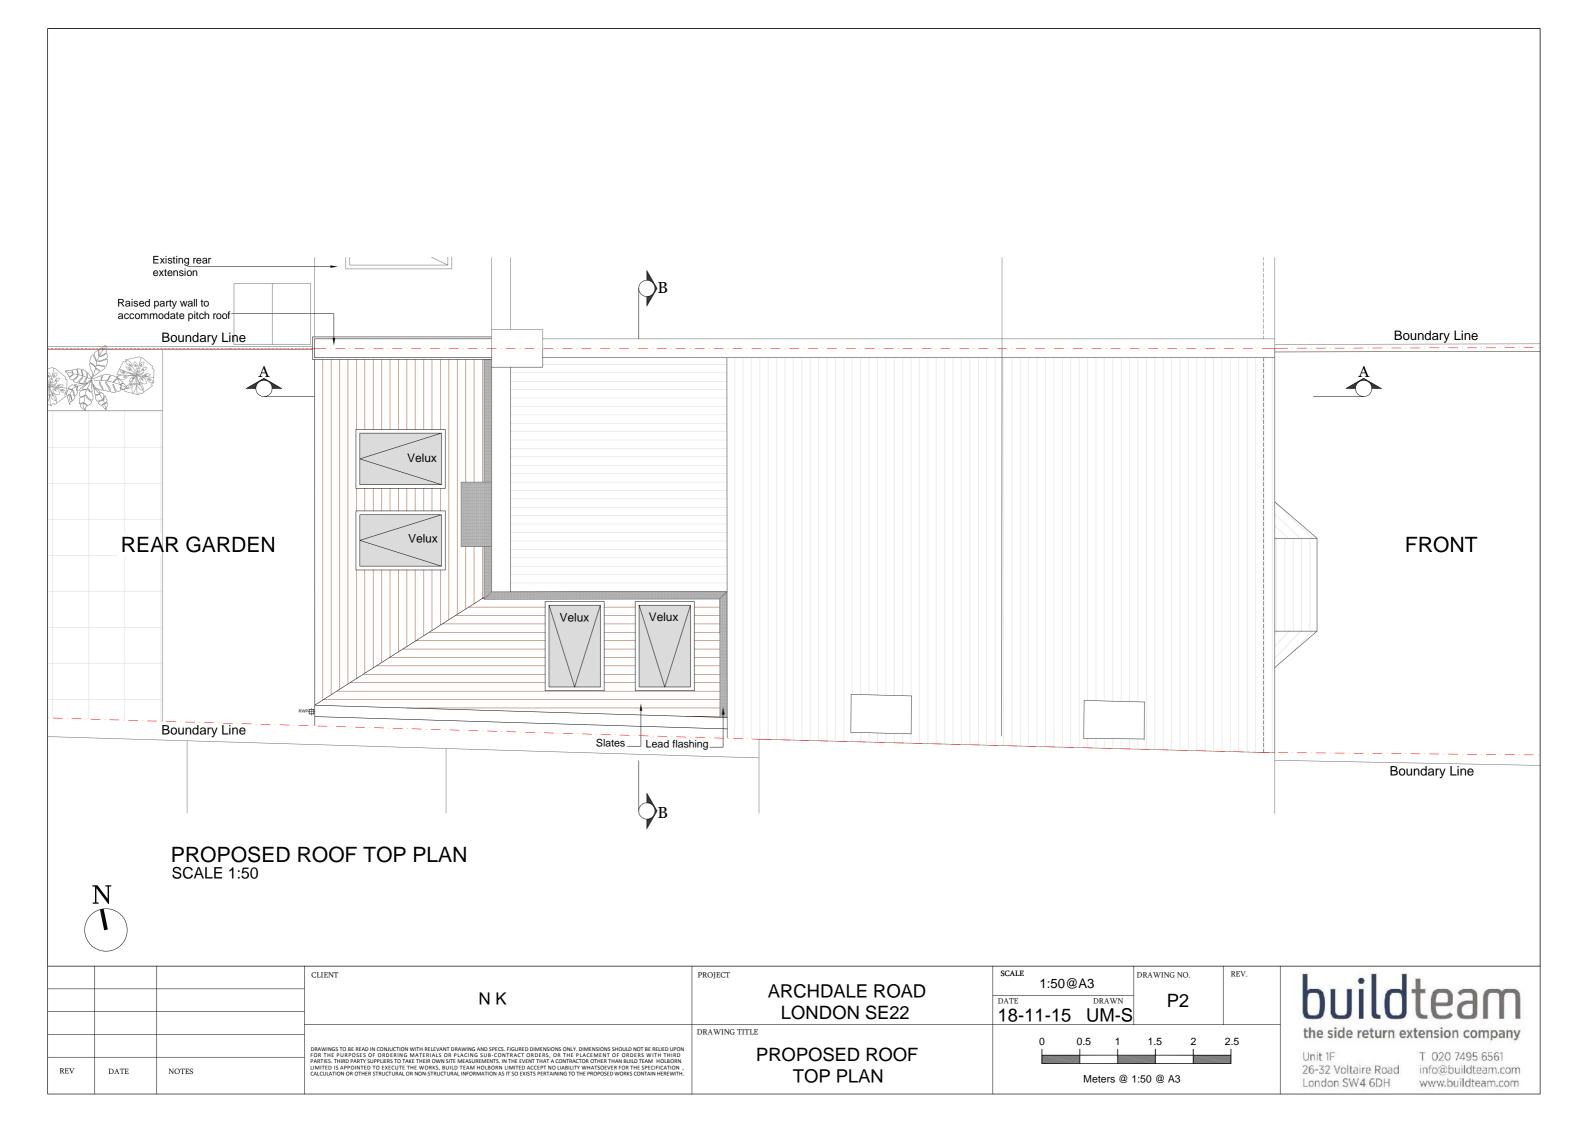

|          |       | N K                                                                                                                                                                                                                                                                                                                                                                                                                                                                                                                                                                                                                      | ARCHDALE ROAD LONDON SE22                | scale 1:100@A3      | DRAWING NO. | REV. |  |
|----------|-------|-----------------------------------------------------------