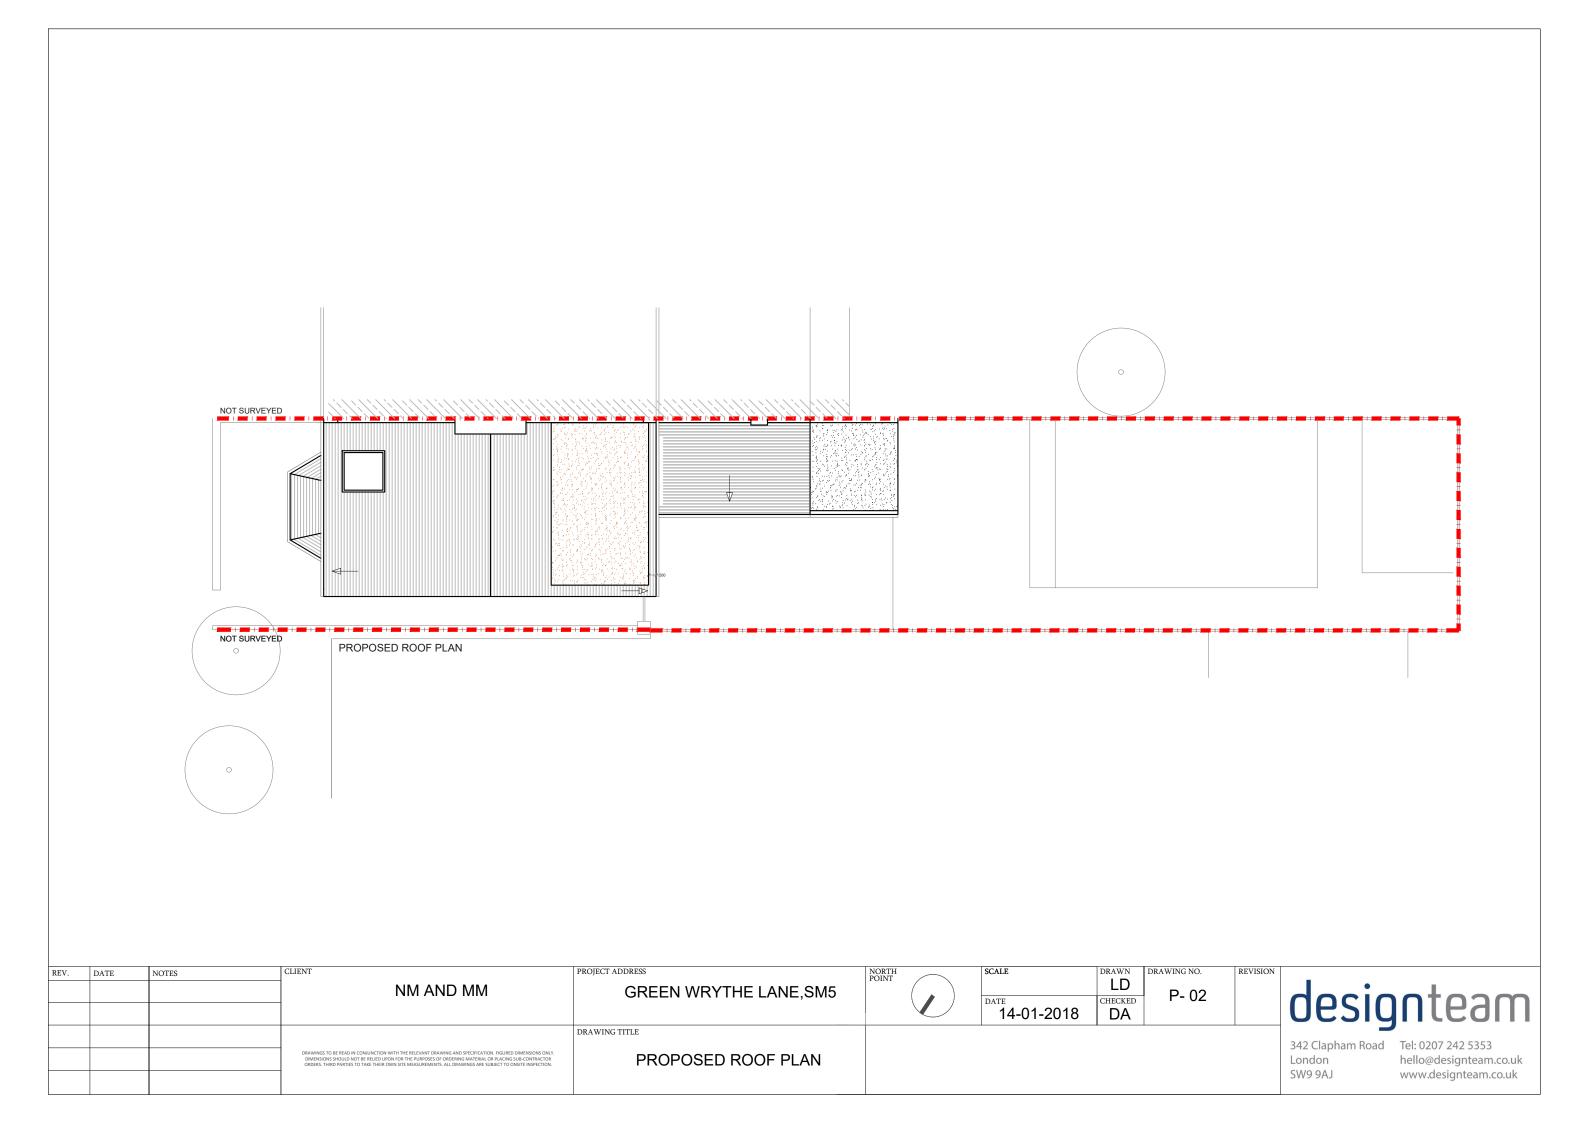

|  | NM AND MM                                                                                                                                                                                                                                                                                                                    | GREEN WRYTHE LANE, SM5               | POINT | DATE 14-01-2018 | LD<br>CHECKED<br>DA | P- 03 |
|--|------------------------------------------------------------------------------------------------------------------------------------------------------------------------------------------------------------------------------------------------------------------------------------------------------------------------------|--------------------------------------|-------|-------