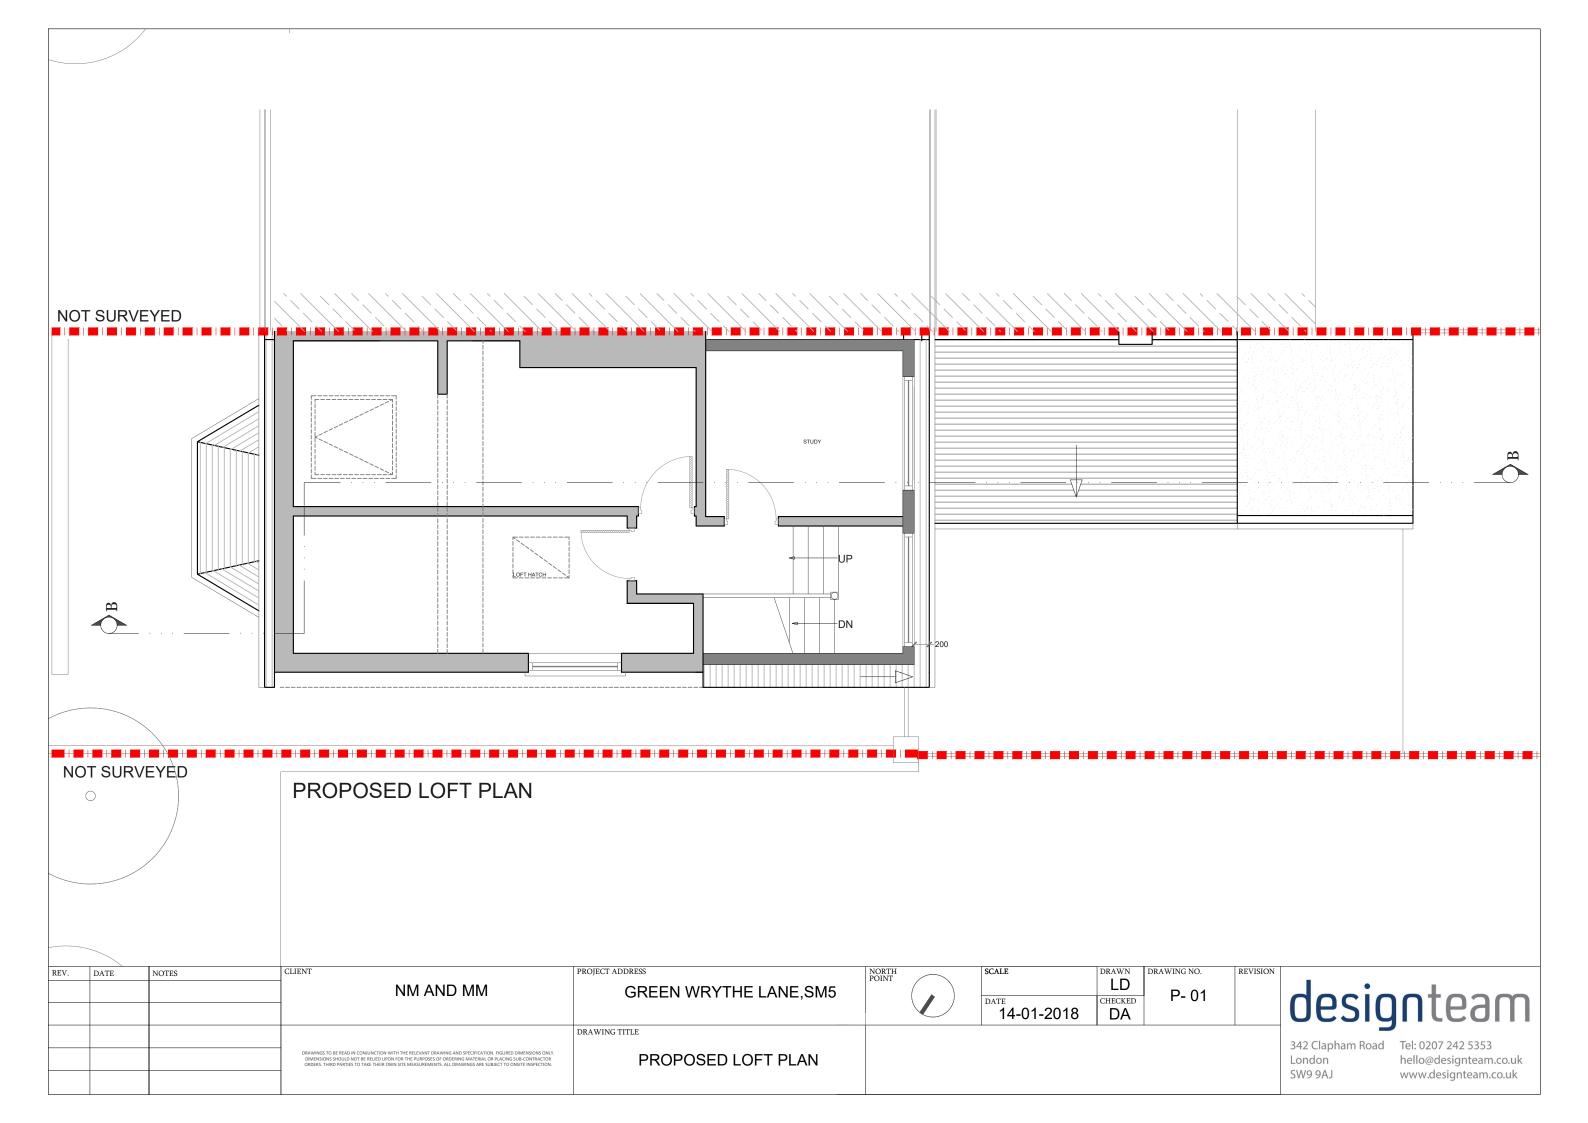

|  | NM AND MM                                                                                                                                                                                                                                                                                                                    | GREEN WRYTHE LANE, SM5               | POINT | DATE 14-01-2018 | LD<br>CHECKED<br>DA | P- 03 |
|--|------------------------------------------------------------------------------------------------------------------------------------------------------------------------------------------------------------------------------------------------------------------------------------------------------------------------------|--------------------------------------|-------|-----