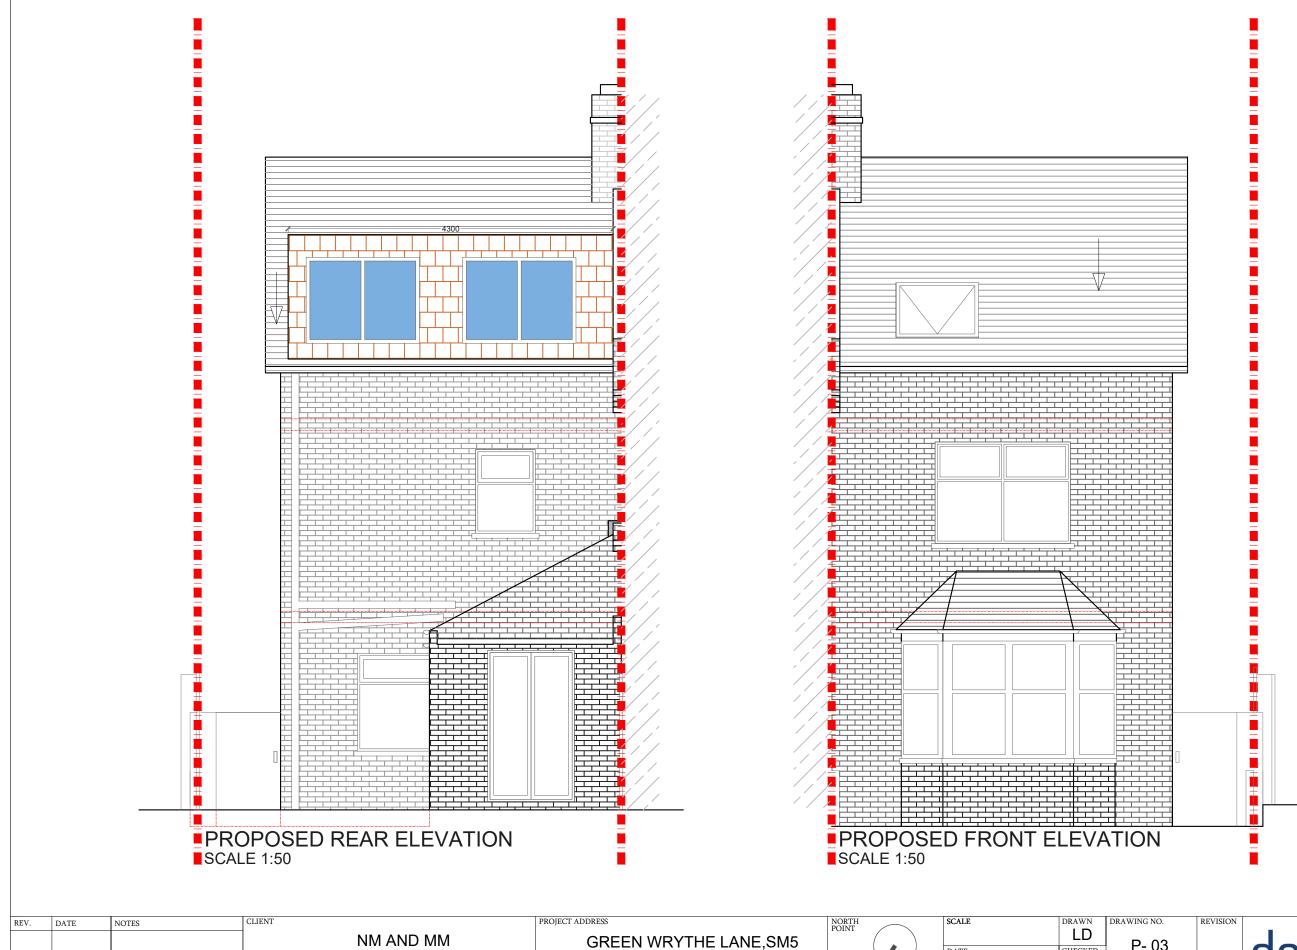

|  | NM AND MM                                                                                                                                                                                                                                                                                                                    | GREEN WRYTHE LANE, SM5               | POINT | DATE 14-01-2018 | LD<br>CHECKED<br>DA | P- 03 |
|--|------------------------------------------------------------------------------------------------------------------------------------------------------------------------------------------------------------------------------------------------------------------------------------------------------------------------------|--------------------------------------|-------|-----------------|---------------------|-------|
|  | DRAWINGS TO BE READ IN CONJUNCTION WITH THE RELEVANT DRAWING AND SPECIFICATION. FIGURED DIMENSIONS ONLY.<br>DIMENSIONS SHOULD NOT BE RELED UPON FOR THE PURPOSES OF ORDERING MATERIAL OR PLACING SUB-CONTRACTOR<br>ORDERS. THIRD PARTIES TO TAKE THEIR OWN SITE MEASUREMENTS. ALL DRAWINGS ARE SUBJECT TO ONSITE INSPECTION. | DRAWING TITLE<br>PROPOSED ELEVATIONS |       |                 |                     |       |