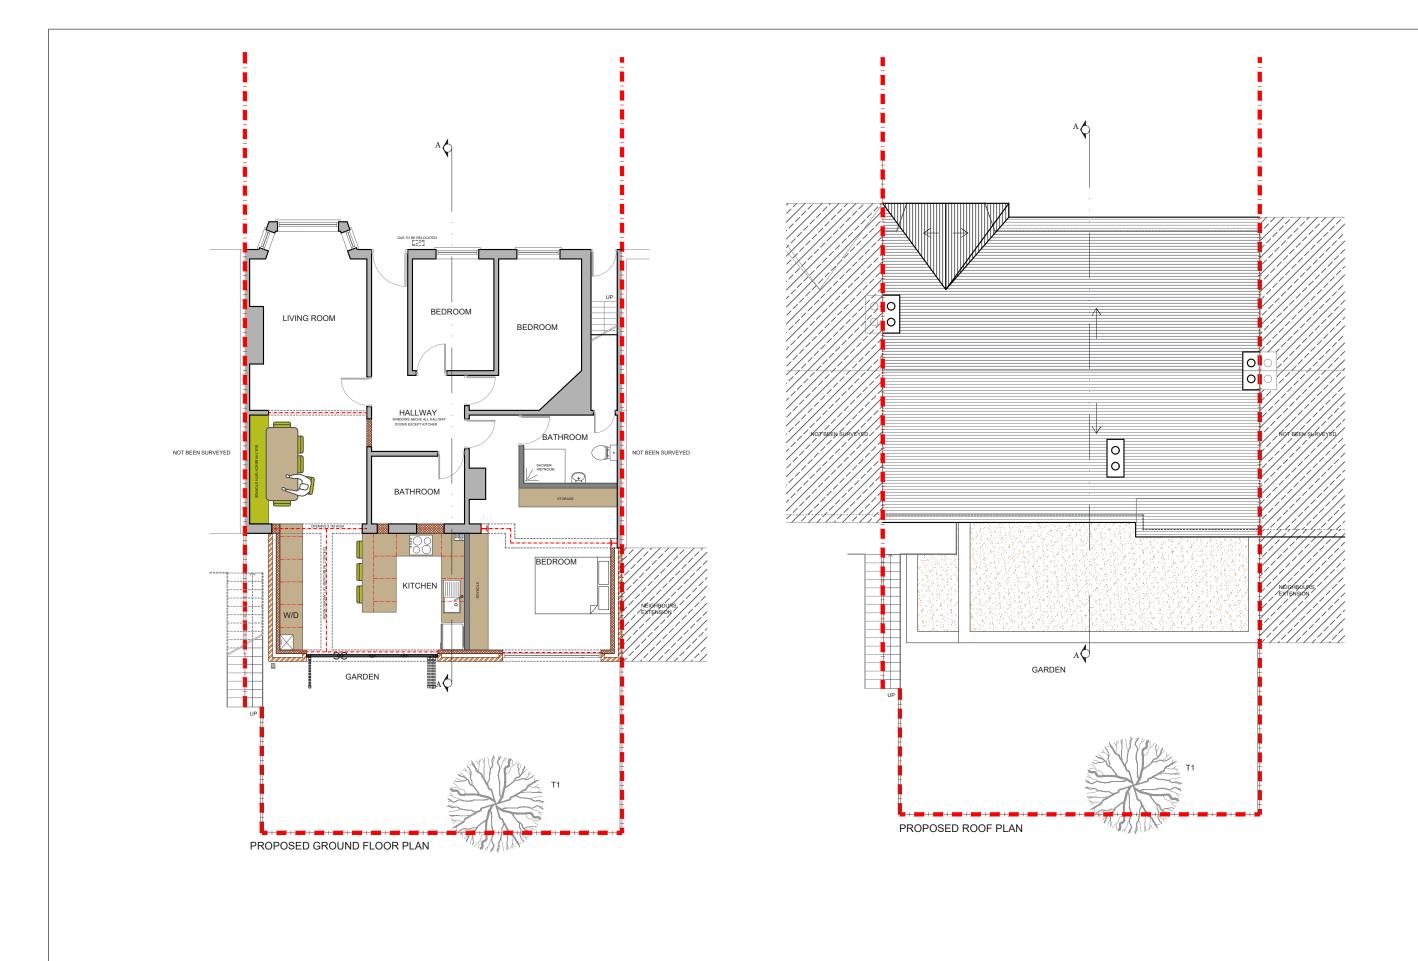

| REV. | DATE | NOTES | LP&KA | PROJECT ADDRESS SW18              | DATE 31-10-20 | 9 CHECKED DRAWING N |                                       | nteam                                                                |  |
|------|------|-------|-------|-----------------------------------|---------------|---------------------|---------------------------------------|----------------------------------------------------------------------|--|
|      |      |       |       | PROPOSED GROUND FLOOR & ROOF PLAN |               |                     | 342 Clapham Road<br>London<br>SW9 9AJ | Tel: 0207 242 5353<br>hello@designteam.co.uk<br>www.designteam.co.uk |  |