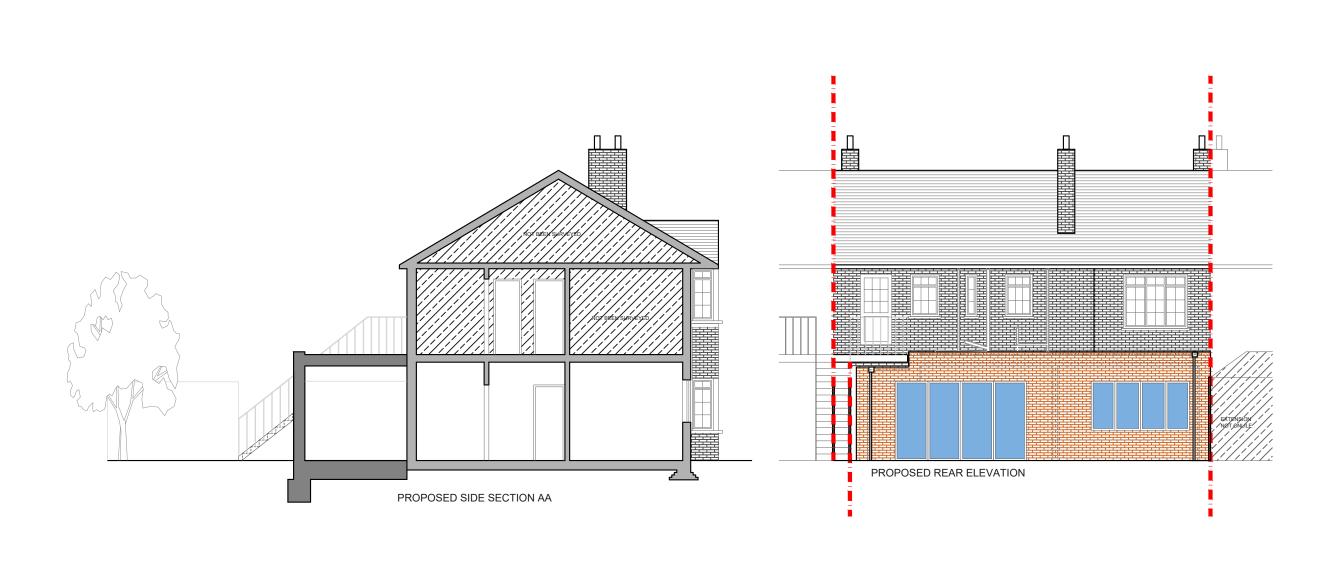

| REV. | DATE | NOTES | LP&KA | PROJECT ADDRESS SW18                 | NORTH POINT SCALE  DATE  31-10-2019 | DRAWN DRAWING NO.  CHECKED P- 02 | REVISION |                                       | nteam |
|------|------|-------|-------|--------------------------------------|-------------------------------------|----------------------------------|----------|---------------------------------------|-------|
|      |      |       |       | PROPOSED SECTION AA & REAR ELEVATION |                                     |                                  |          | 342 Clapham Road<br>London<br>SW9 9AJ |       |