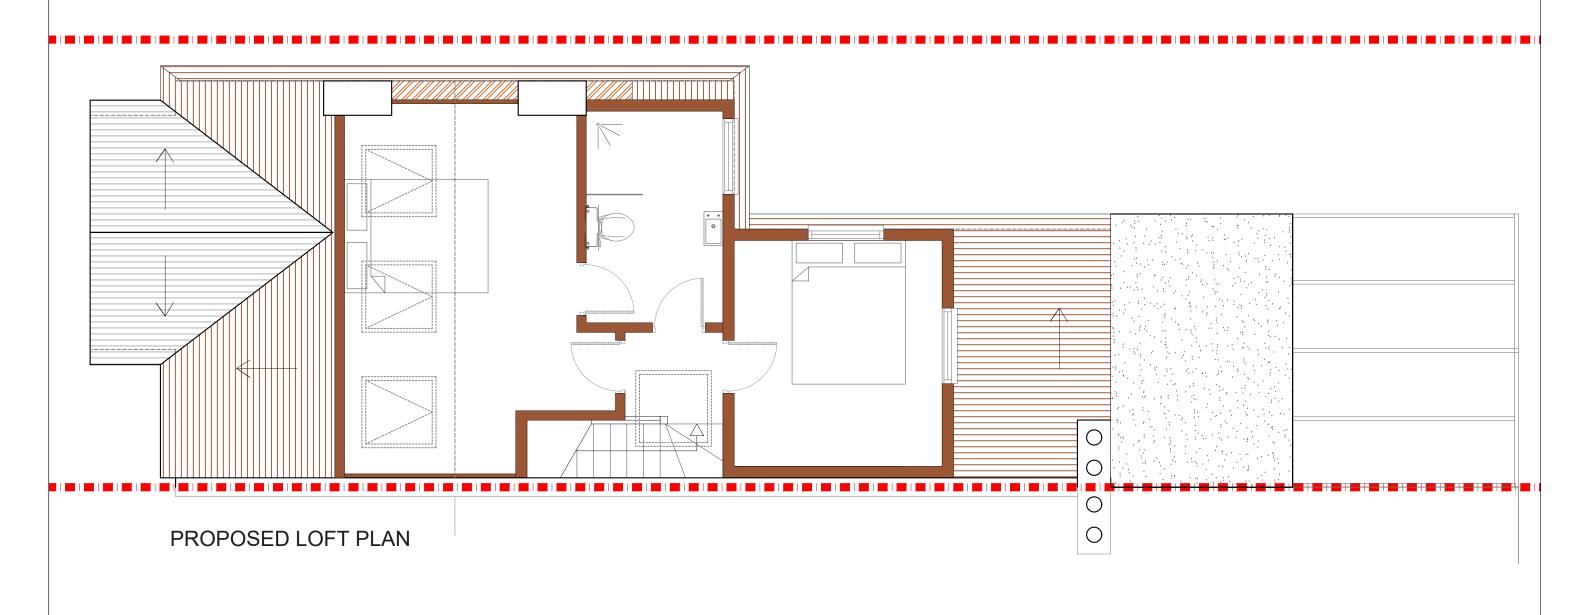

PROJECT ADDRESS

DRAWING TITLE

W3

PROPOSED LOFT PLAN

SS

NOTES

| REV. | DATE | NOTES | CLIENT | PROJECT ADDRESS    | NORTH<br>POINT | SCALE      | DRAWN   | DRAWING NO. | REVISION | _                |                        |
|------|------|-------|--------|--------------------|----------------|------------|---------|-------------|----------|------------------|------------------------|
|      |      |       | 0.0    | MO                 |                |            |         | P- 02       |          |                  |                        |
|      |      |       | _ SS   | W3                 |                | 18-11-2019 | CHECKED | 1 - 02      |          | nesio            | nteam                  |
|      |      |       |        |                    |                | 10 11 2010 |         |             |          | 00010            |                        |
|      |      |       |        | DRAWING TITLE      |                |            |         |             |          | _                |                        |
|      |      |       |        |                    |                |            |         |             |          | 342 Clapham Road | Tel: 0207 242 5353     |
|      |      |       |        | PROPOSED ROOF PLAN |                |            |         |             |          | London           | hello@designteam.co.uk |
|      |      |       |        | TROTOGED ROOT TEAR |                |            |         |             |          | SW9 9AJ          | www.designteam.co.uk   |
|      |      |       |        |                    |                |            |         |             |          | 3VV9 9AJ         | www.designteam.co.uk   |
|      | 1    |       |        |                    | 1              |            |         |             |          |                  |                        |