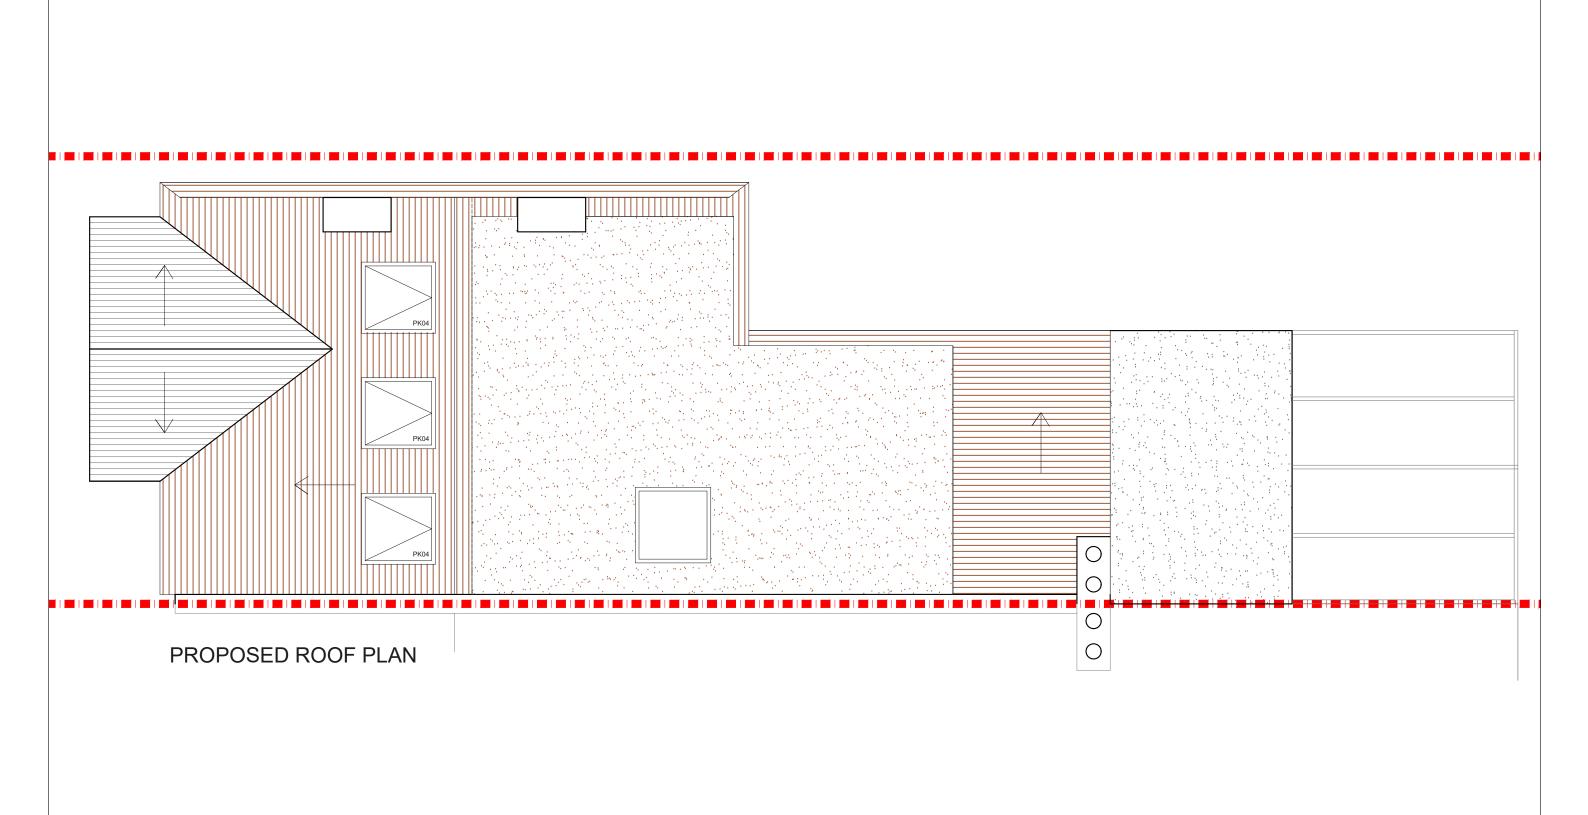

PROJECT ADDRESS

DRAWING TITLE

W3

PROPOSED LOFT PLAN

SS

NOTES

| REV. | DATE | NOTES | CLIENT | PROJECT ADDRESS    | NORTH<br>POINT | SCALE      | DRAWN   | DRAWING NO. | REVISION | _                |                        |
|------|------|-------|--------|--------------------|----------------|------------|---------|-------------|----------|------------------|------------------------|
|      |      |       | 0.0    | MO                 |                |            |         | P- 02       |          |                  |                        |
|      |      |       | _ SS   | W3                 |                | 18-11-2019 | CHECKED | 1 - 02      |          | nesio            | nteam                  |
|      |      |       |        |                    |                | 10 11 2010 |         |             |          | 00010            |                        |
|      |      |       |        | DRAWING TITLE      |                |            |         |             |          | _                |                        |
|      |      |       |        |                    |                |            |         |             |          | 342 Clapham Road | Tel: 0207 242 5353     |
|      |      |       |        | PROPOSED ROOF PLAN |                |            |         |             |          | London           | hello@designteam.co.uk |
|      |      |       |        | TROTOGED ROOT TEAR |                |            |         |             |          | SW9 9AJ          | www.designteam.co.uk   |
|      |      |       |        |                    |                |            |         |             |          | 3VV9 9AJ         | www.designteam.co.uk   |
|      | 1    |       |        |                    | 1              |            |         |             |          |                  |                        |