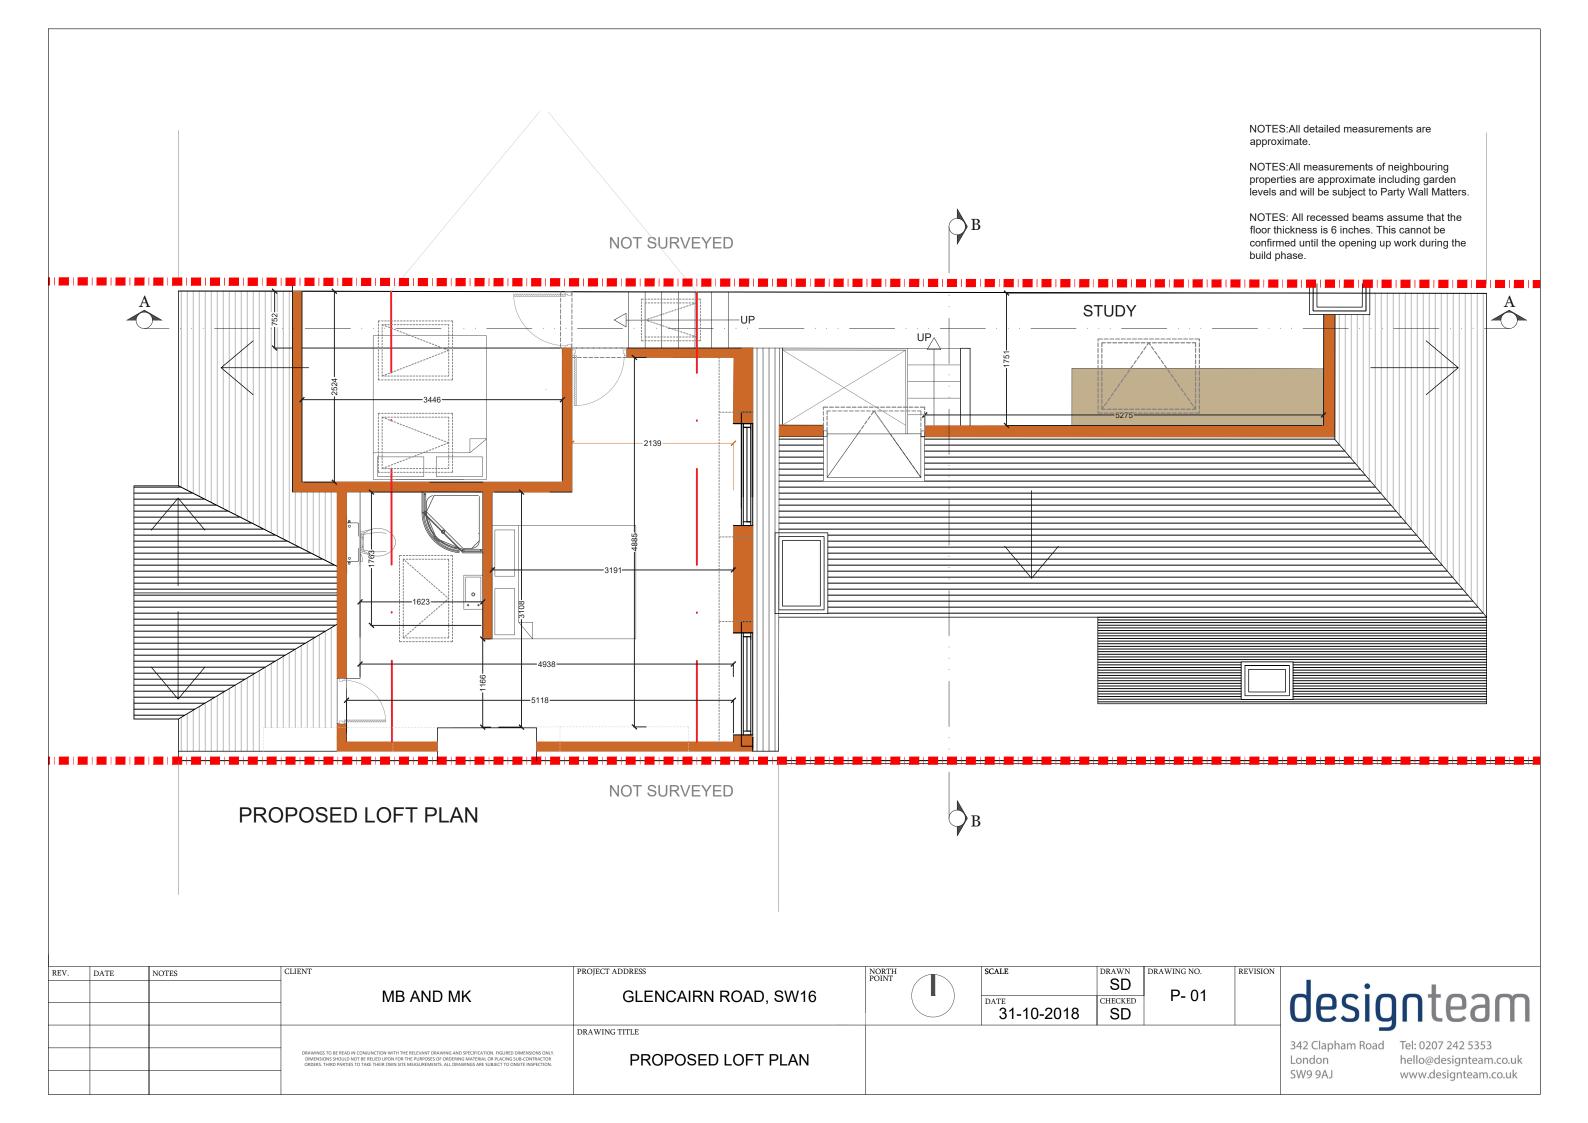

NOTES:All measurements of neighbouring properties are approximate including garden levels and will be subject to Party Wall Matters.

NOTES: All recessed beams assume that the floor thickness is 6 inches. This cannot be confirmed until the opening up work during the