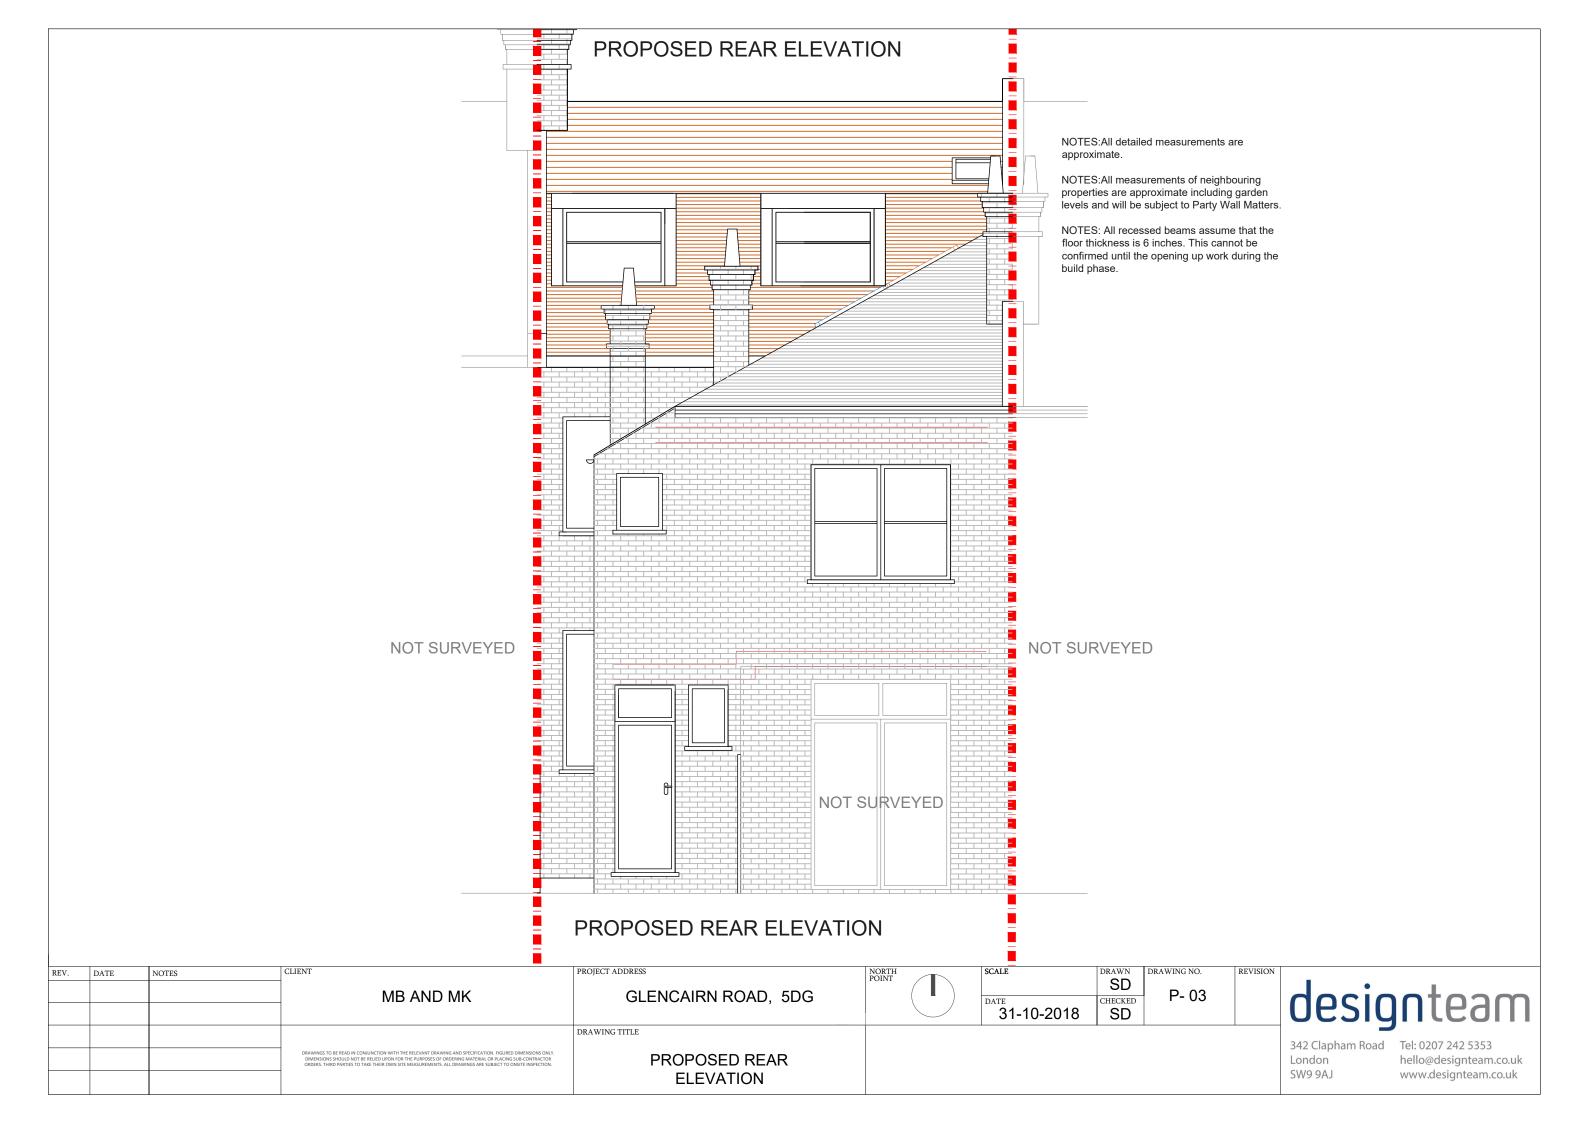

NOTES:All measurements of neighbouring properties are approximate including garden levels and will be subject to Party Wall Matters.

NOTES: All recessed beams assume that the floor thickness is 6 inches. This cannot be confirmed until the opening up work during the