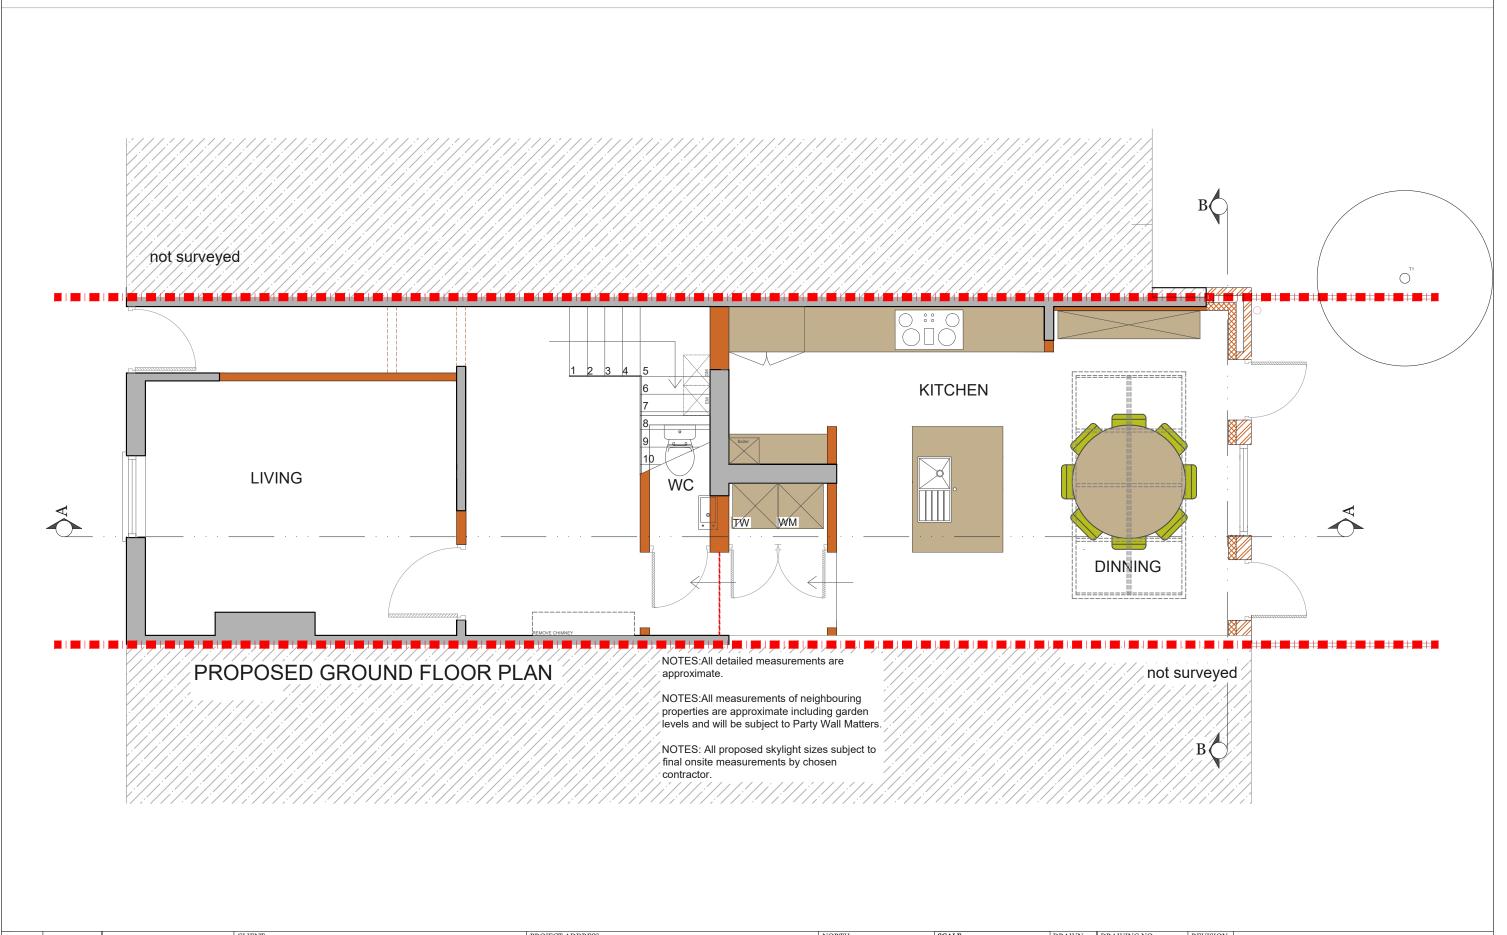

| REV. | DATE | NOTES | SG                                                                                                                                                                                                                                                                                                                     | BELLAMY STREET SW12        | NORTH POINT   SCALE   DRAWN LD   DRAWING NO.   P- 01   DATE   O5-06-2019   DA | designteam                                                                                           |
|------|------|-------|------------------------------------------------------------------------------------------------------------------------------------------------------------------------------------------------------------------------------------------------------------------------------------------------------------------------|----------------------------|-------------------------------------------------------------------------------|------------------------------------------------------------------------------------------------------|
|      |      |       | DRAWINGS TO BE READ IN CONJUNCTION WITH THE RELEVANT DRAWING AND SPECIFICATION, FIGURED DIMENSIONS ONLY. DIMENSIONS SHOULD NOT BE RELIED UPON FOR THE PURPOSES OF ORDERING MATERIAL OR PLACING SUB-CONTRACTOR ORDERS. THIRD PARTIES TO TAKE THEIR OWN STE MEASUREMENTS, ALL DRAWINGS ARE SUBJECT TO ONSITE INSPECTION. | PROPOSED GROUND FLOOR PLAN |                                                                               | 342 Clapham Road Tel: 0207 242 5353<br>London hello@designteam.co.uk<br>SW9 9AJ www.designteam.co.uk |