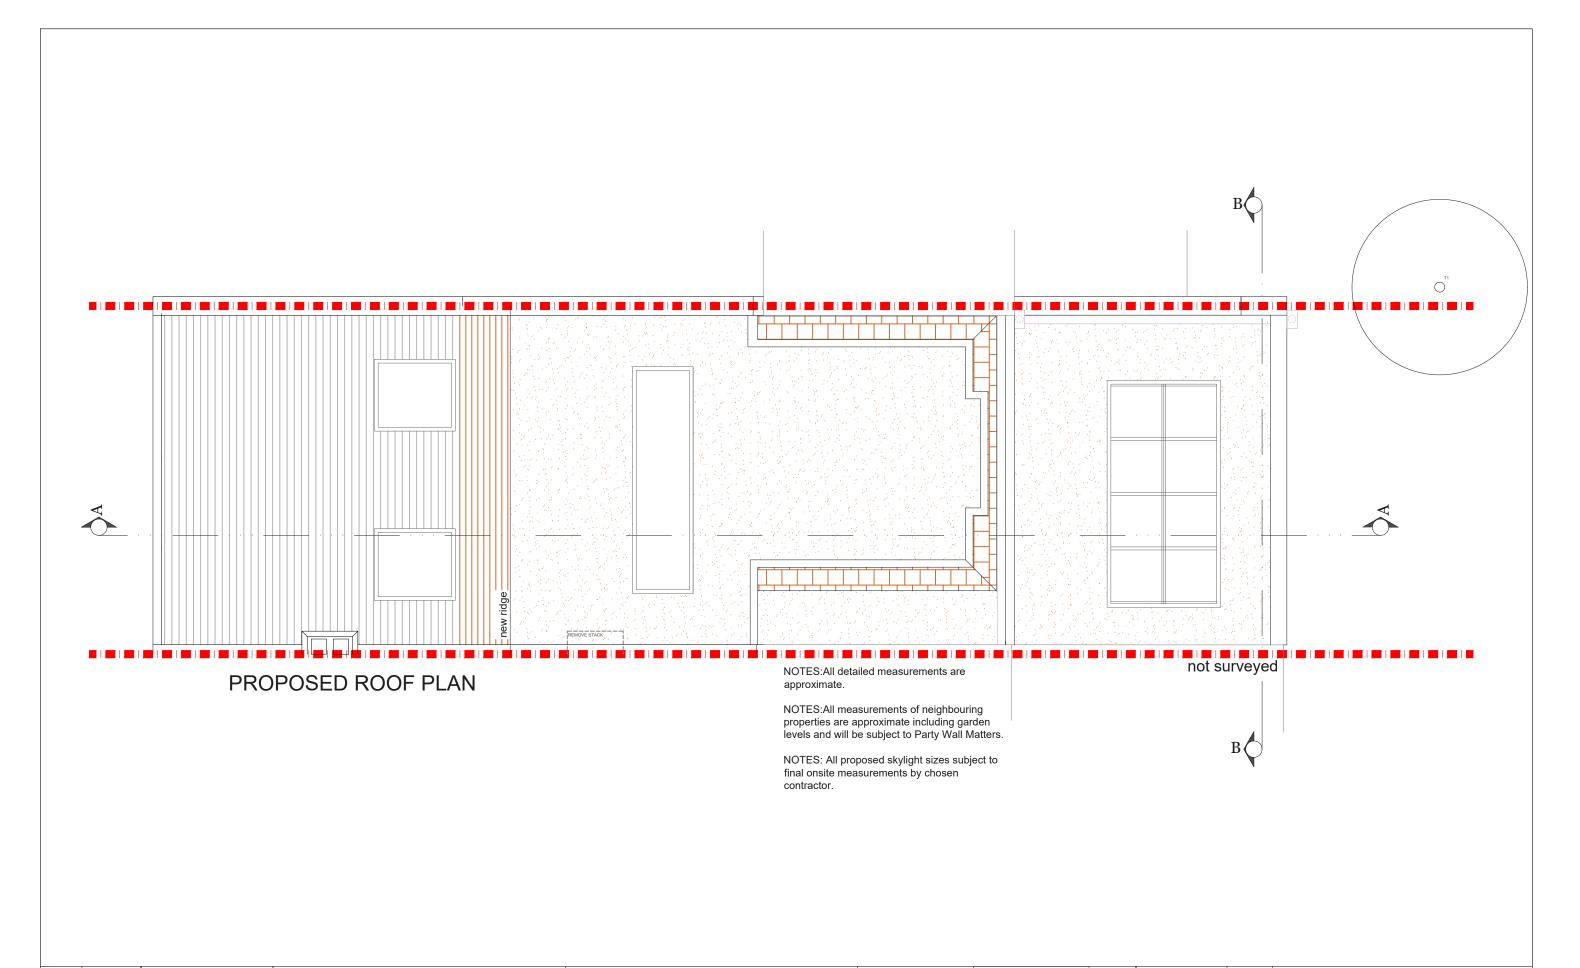

| REV. | DATE | NOTES | SG                                                                                                                                                                                                                                                                                                                      | BELLAMY STREET SW12 | NORTH POINT SCALE  DATE 08-08-2019 | LD | P- 02 | REVISION | desic                                 | nteam                                                                |
|------|------|-------|-------------------------------------------------------------------------------------------------------------------------------------------------------------------------------------------------------------------------------------------------------------------------------------------------------------------------|---------------------|------------------------------------|----|-------|----------|---------------------------------------|----------------------------------------------------------------------|
|      |      |       | DRAWINGS TO BE READ IN CONJUNCTION WITH THE RELEVANT DRAWING AND SPECIFICATION. FIGURED DIMENSIONS ONLY. DIMENSIONS SHOULD NOT BE RELETO UPON FOR THE PURPOSES OF ORDERING MATERIAL OR PLACING SUB-CONTRACTOR ORDERS. THIRD PARTIES TO TAKE THEIR OWN SITE MEASUREMENTS. ALL DRAWINGS ARE SUBJECT TO ONSITE INSPECTION. | PROPOSED ROOF PLAN  |                                    |    |       |          | 342 Clapham Road<br>London<br>SW9 9AJ | Tel: 0207 242 5353<br>hello@designteam.co.uk<br>www.designteam.co.uk |