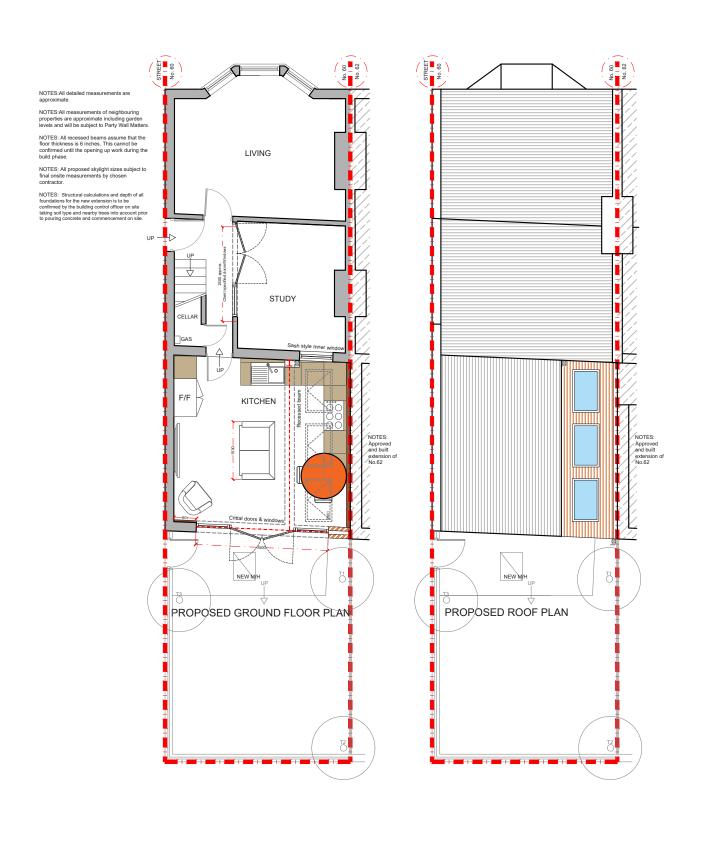

| REV. | DATE | NOTES | CLIENT | PROJECT ADDRESS      | SCALE |                    | DRAWING NO. |    |  |
|------|------|-------|--------|----------------------|-------|--------------------|-------------|----|--|
|      |      |       | GE     | Victoria Way, SE7    | DATE  | 1:100@A3           | P- 01       |    |  |
|      |      |       | _      |                      | DATE  | 20-04-2020         |             |    |  |
|      |      |       |        | DRAWING TITLE        | 0 1 2 | 3 4 5 6            | 7 8 9       | 10 |  |
|      |      |       |        | Proposed Floor Plans |       |                    |             |    |  |
|      |      |       |        |                      |       | Meters @ 1:100@ A3 |             |    |  |