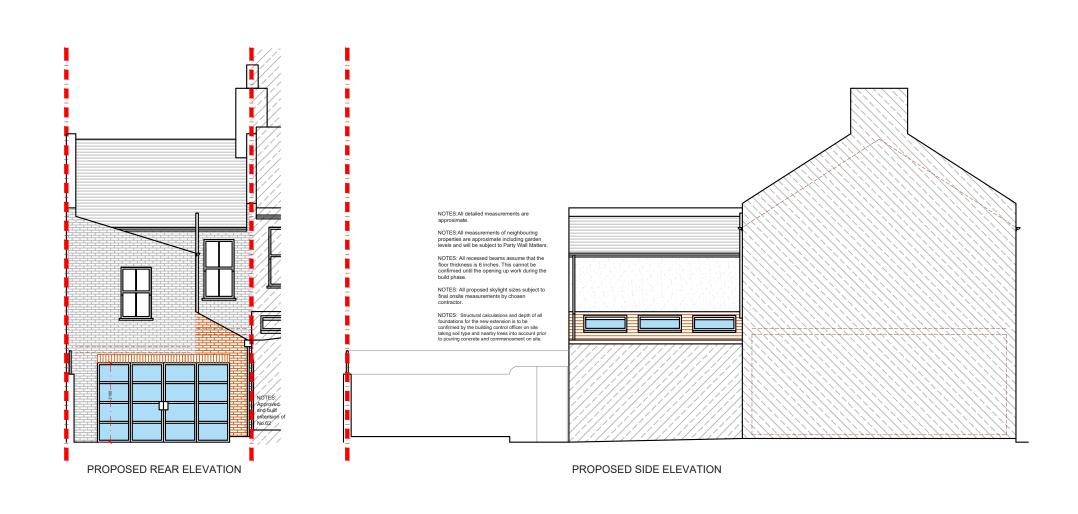

| REV. | DATE | NOTES | CLIENT    | PROJECT ADDRESS     | SCALE | 1 100 0 10         | DRAWING NO. |           |
|------|------|-------|-----------|---------------------|-------|--------------------|-------------|-----------|
|      |      |       | GE        | Victoria Way, SE7   |       | 1:100@A3           | P- 02       |           |
|      |      |       | <u>GE</u> | violena vvay, c     | DATE  | 20-04-2020         |             |           |
|      |      |       |           | DRAWING TITLE       | 0 1 2 | 3 4 5 6            | 7 8 9       | 10        |
|      |      |       |           | Proposed Elevations |       |                    |             | $\exists$ |
|      |      |       |           |                     |       | Meters @ 1:100@ A3 |             |           |
|      |      |       |           |                     |       |                    |             |           |