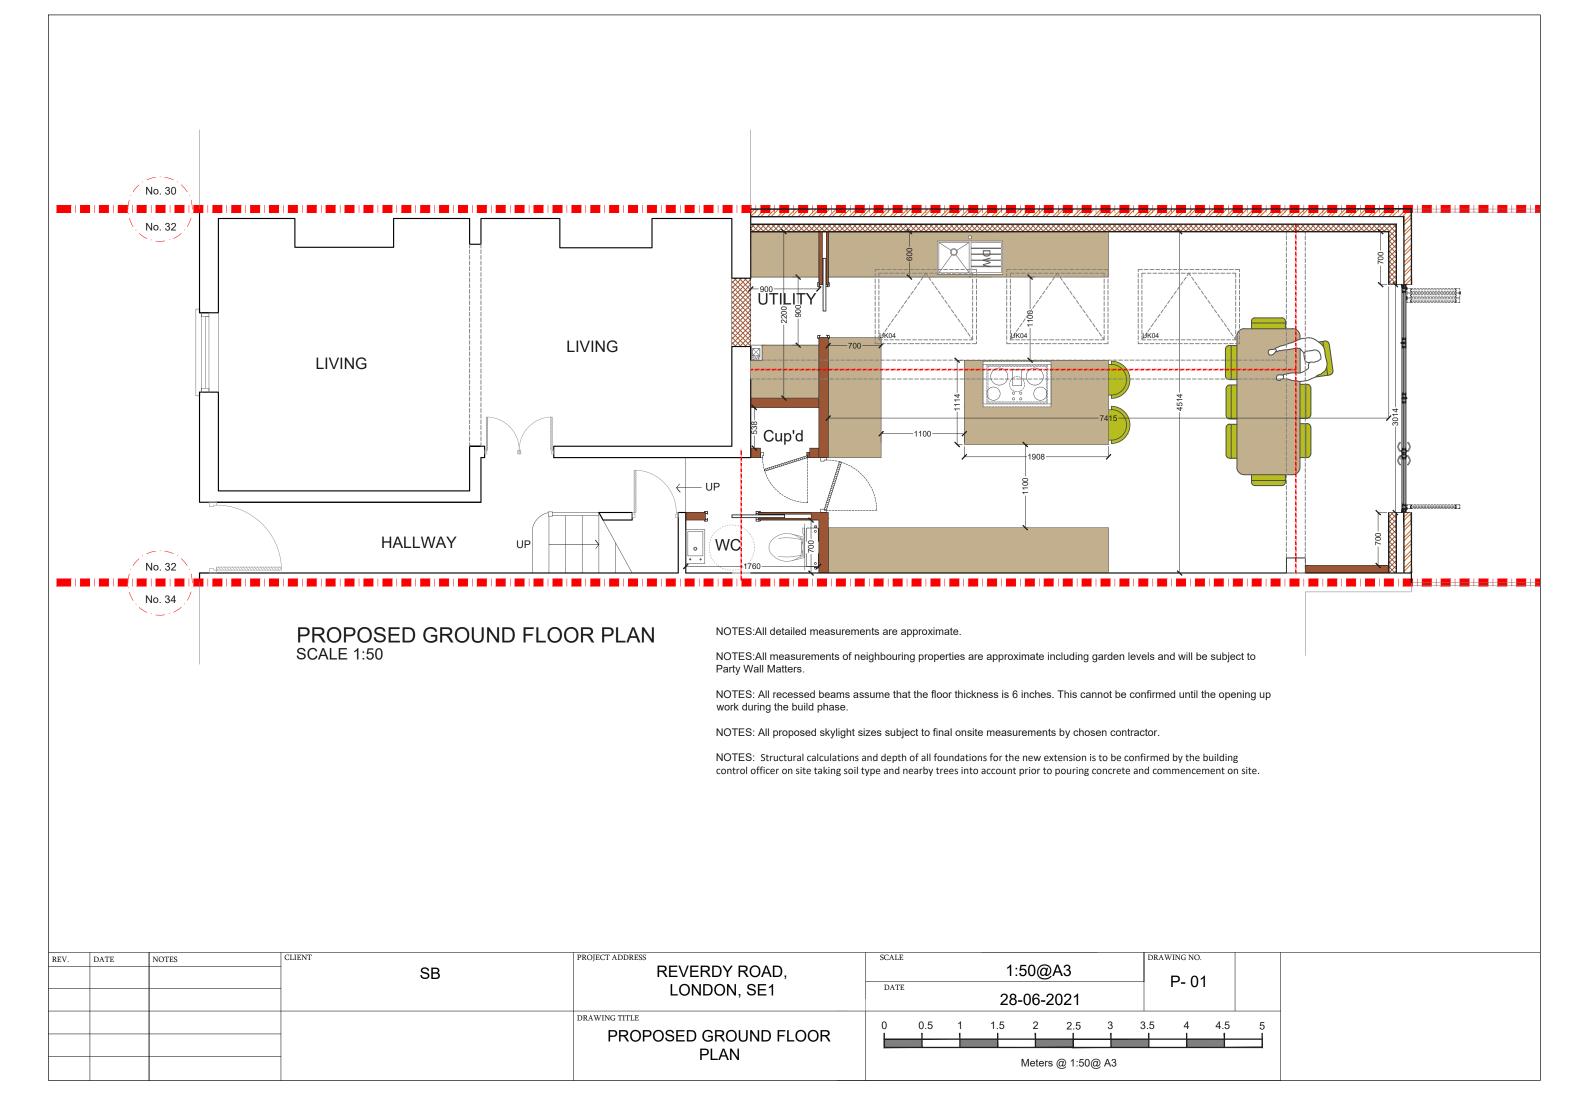

NOTES:All detailed measurements are approximate.

NOTES:All measurements of neighbouring properties are approximate including garden levels and will be subject to Party Wall Matters.

NOTES: All recessed beams assume that the floor thickness is 6 inches. This cannot be confirmed until the opening up work during the build phase.

NOTES: All proposed skylight sizes subject to final onsite measurements by chosen contractor.

NOTES: Structural calculations and depth of all foundations for the new extension is to be confirmed by the building control officer on site taking soil type and nearby trees into account prior to pouring concrete and commencement on site.