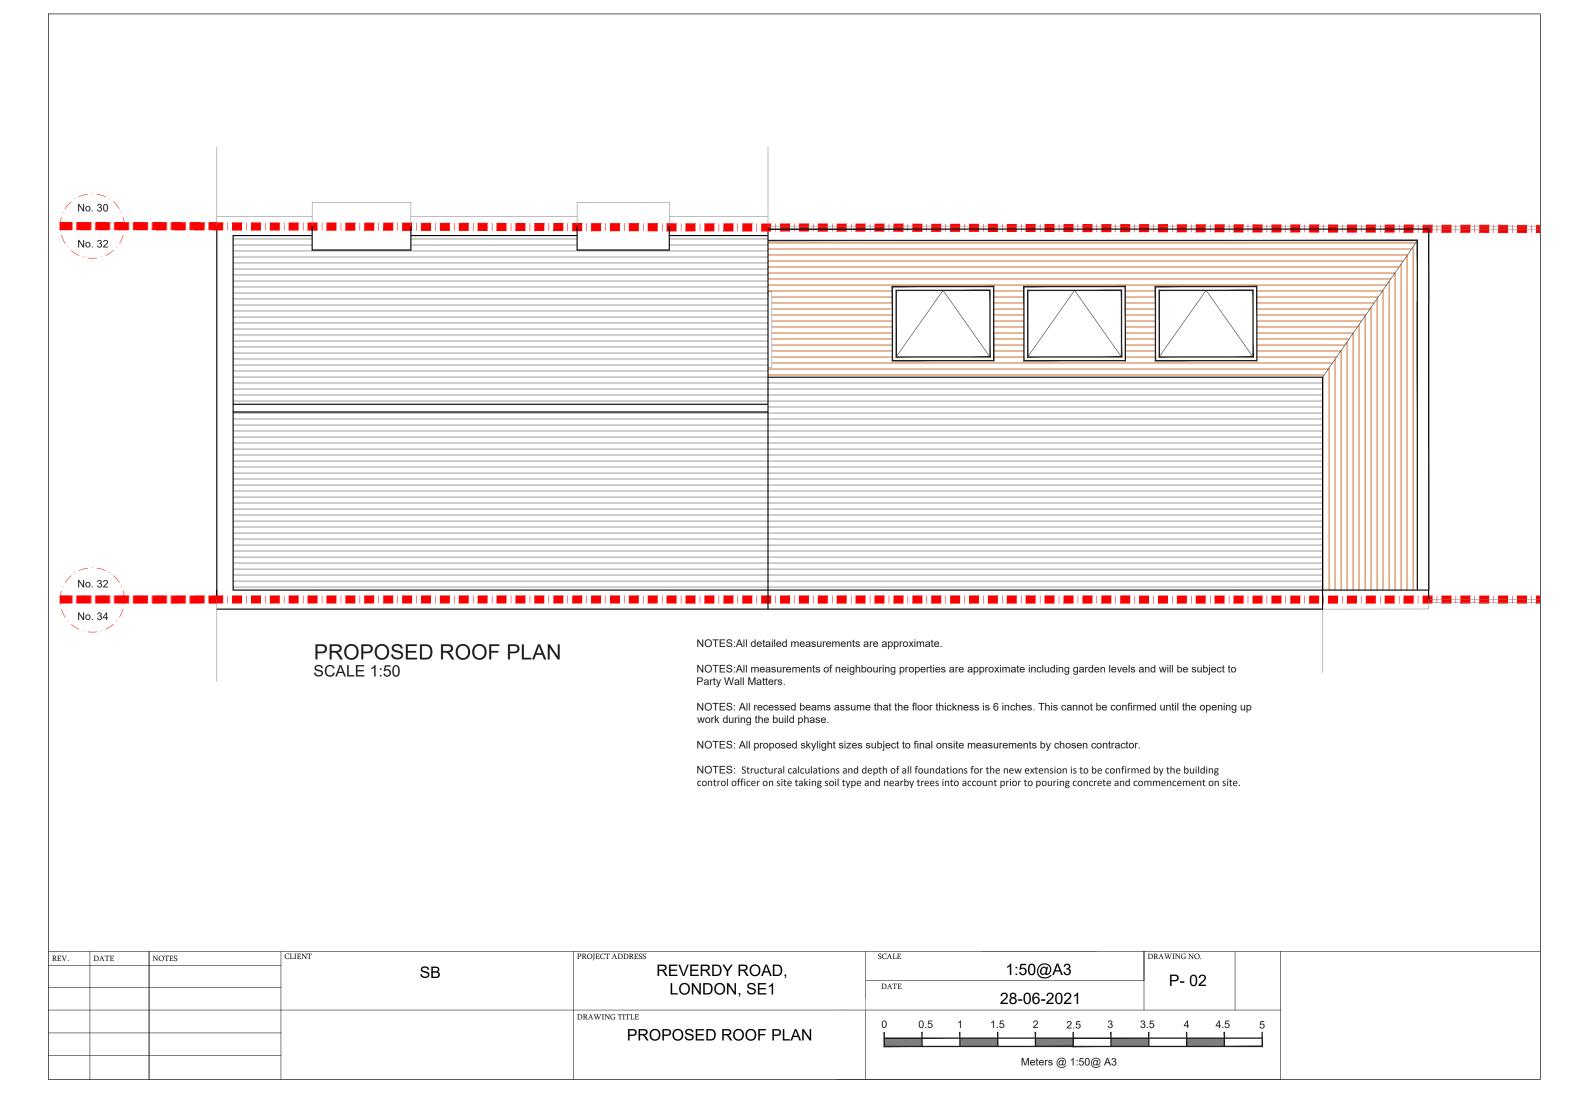

NOTES:All detailed measurements are approximate.

NOTES:All measurements of neighbouring properties are approximate including garden levels and will be subject to Party Wall Matters.

NOTES: All recessed beams assume that the floor thickness is 6 inches. This cannot be confirmed until the opening up work during the build phase.

NOTES: All proposed skylight sizes subject to final onsite measurements by chosen contractor.

NOTES: Structural calculations and depth of all foundations for the new extension is to be confirmed by the building control officer on site taking soil type and nearby trees into account prior to pouring concrete and commencement on site.