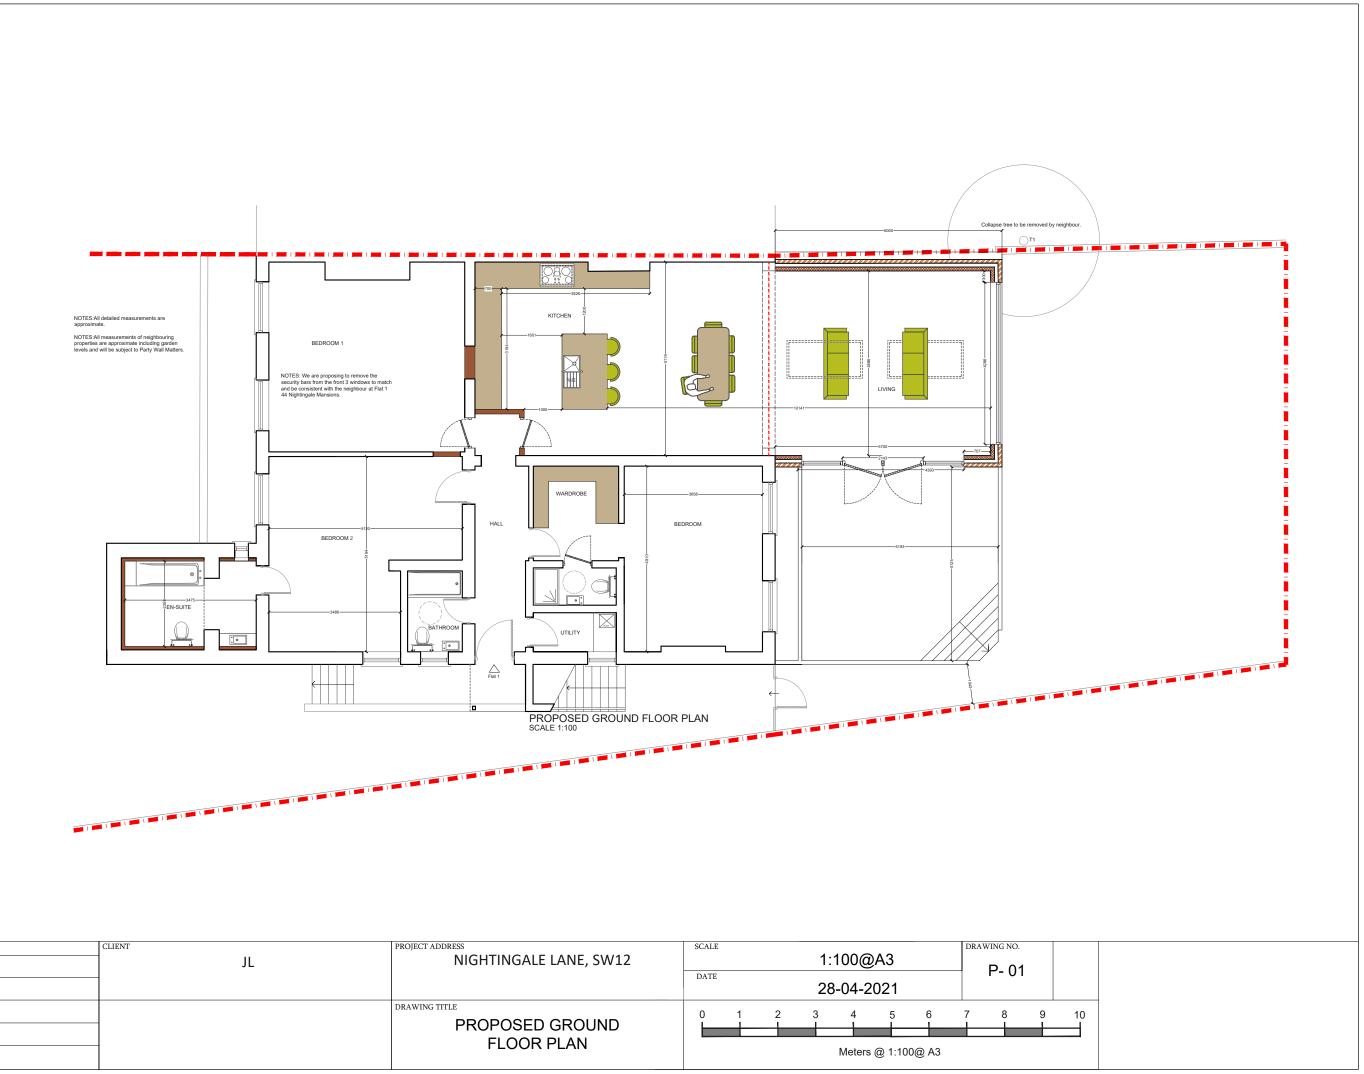

| REV. | DATE | NOTES | CLIENT | JL | NIGHTINGALE LANE, SW12                         | SCALE |   |   | 1:100@A3 |               |              |            |     | DRAWING NO. |  |
|------|------|-------|--------|----|------------------------------------------------|-------|---|---|----------|---------------|--------------|------------|-----|-------------|--|
|      |      |       |        |    |                                                | DATE  |   |   | 28-      | 04-20         | 021          |            | 1-0 | 01          |  |
|      |      |       |        |    | DRAWING TITLE<br>PROPOSED GROUND<br>FLOOR PLAN | 0     | 1 | 2 | 3        | 4<br>Meters ( | 5<br>@ 1:100 | 6<br>D@ A3 | 7 8 | 3           |  |