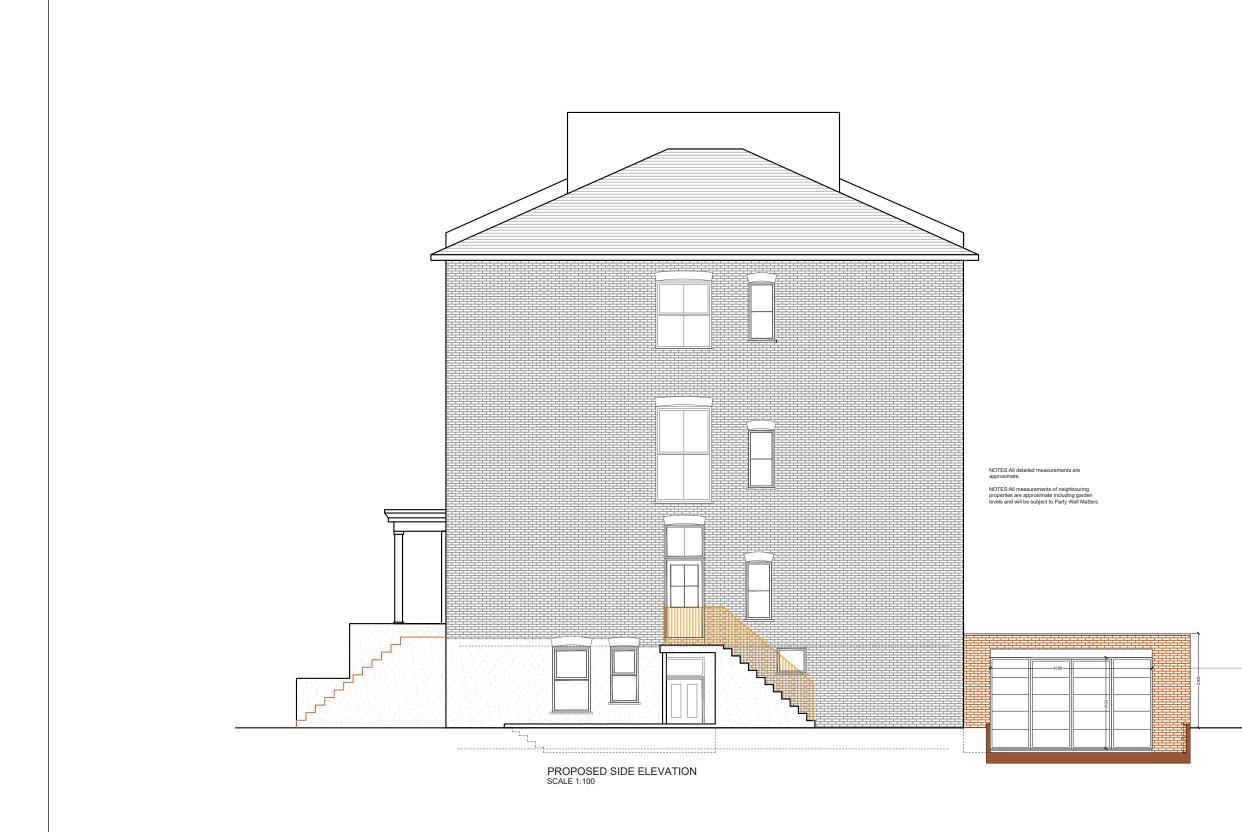

| REV. | DATE | NOTES | CLIENT | PROJECT ADDRESS         | SCALE |     |   |        |       |   | DRAWING NO. |
|------|------|-------|--------|-------------------------|-------|-----|---|--------|-------|---|-------------|
|      |      |       | JL     | NIGHTINGALE LANE, SW12  |       |     |   | 1:100( | P- 03 |   |             |
|      |      |       |        |                         | DATE  |     |   | 28-04- | -2021 |   | F-03        |
|      |      |       |        | DRAWING TITLE           | 0     | 1 2 | 3 | 4      | 5     | 6 | 7 8         |
|      |      |       |        | PROPOSED SIDE ELEVATION |       |     |   |        |       |   |             |
|      |      |       |        |                         |       |     |   |        |       |   |             |