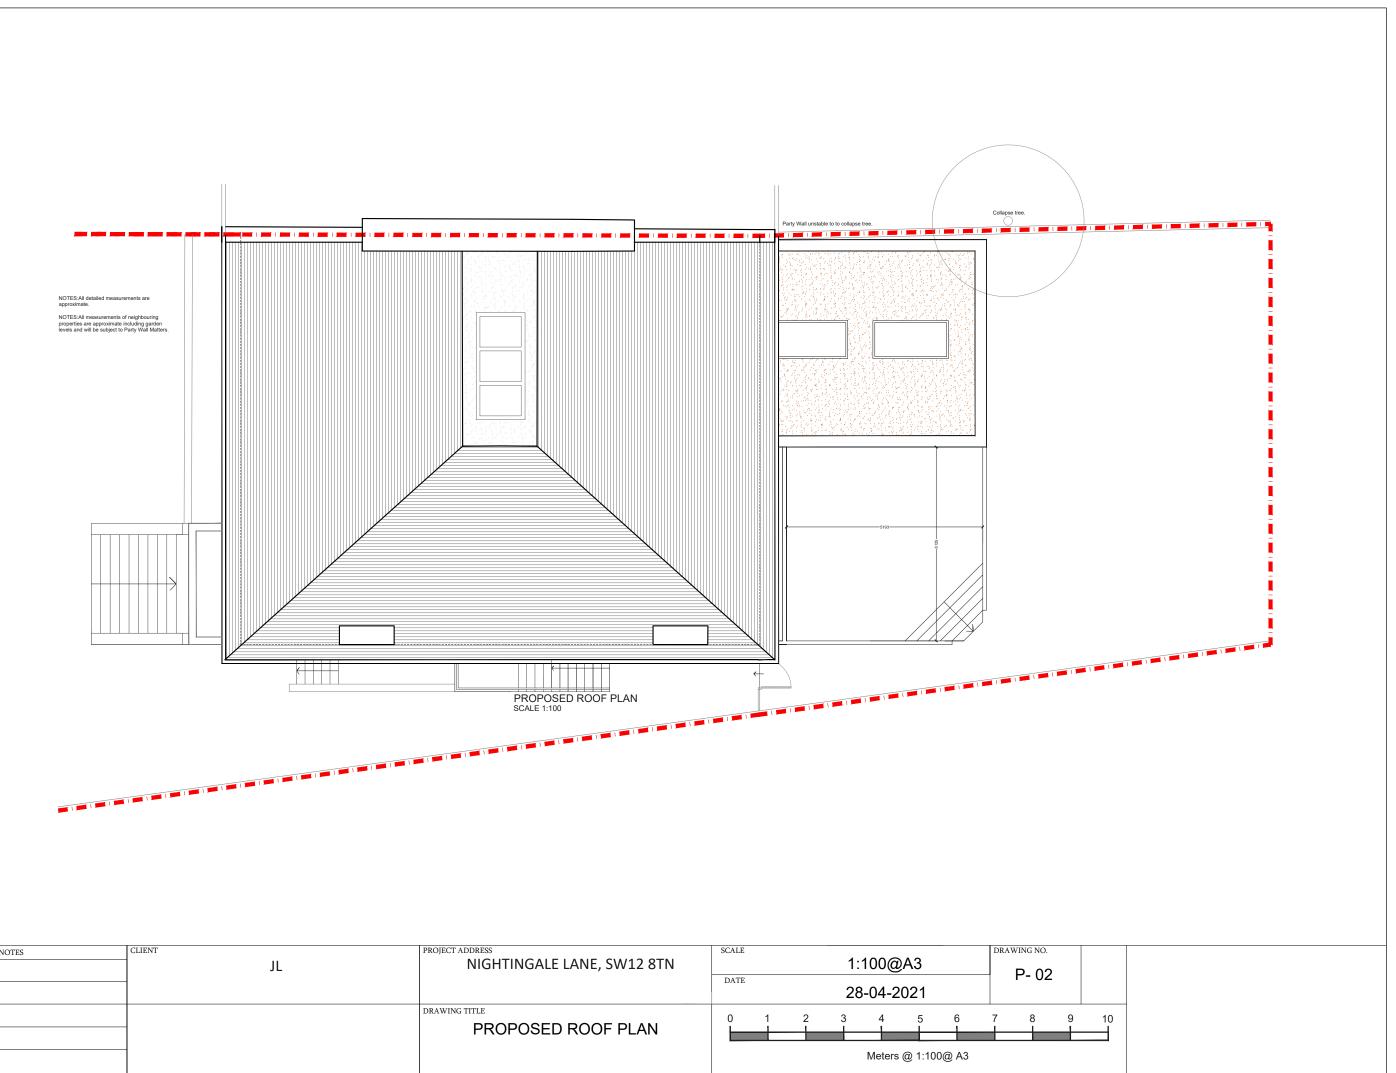

| REV. | DATE | NOTES | PROJECT ADDRESS<br>NIGHTINGALE LANE, SW12 8TN |      |   | 1:100@A3 |     |        |        |       |   | DRAWING NO. |  |
|------|------|-------|-----------------------------------------------|------|---|----------|-----|--------|--------|-------|---|-------------|--|
|      |      |       |                                               | DATE |   |          | 28- | -04-2  | 021    |       |   |             |  |
|      |      |       | DRAWING TITLE<br>PROPOSED ROOF PLAN           | 0    | 1 | 2        | 3   | 4      | 5      | 6     | 7 | 8           |  |
|      |      |       | PROPOSED ROOF PLAN                            |      |   |          |     |        |        |       |   |             |  |
|      |      |       |                                               |      |   |          |     | Meters | @ 1:10 | 0@ A3 |   |             |  |