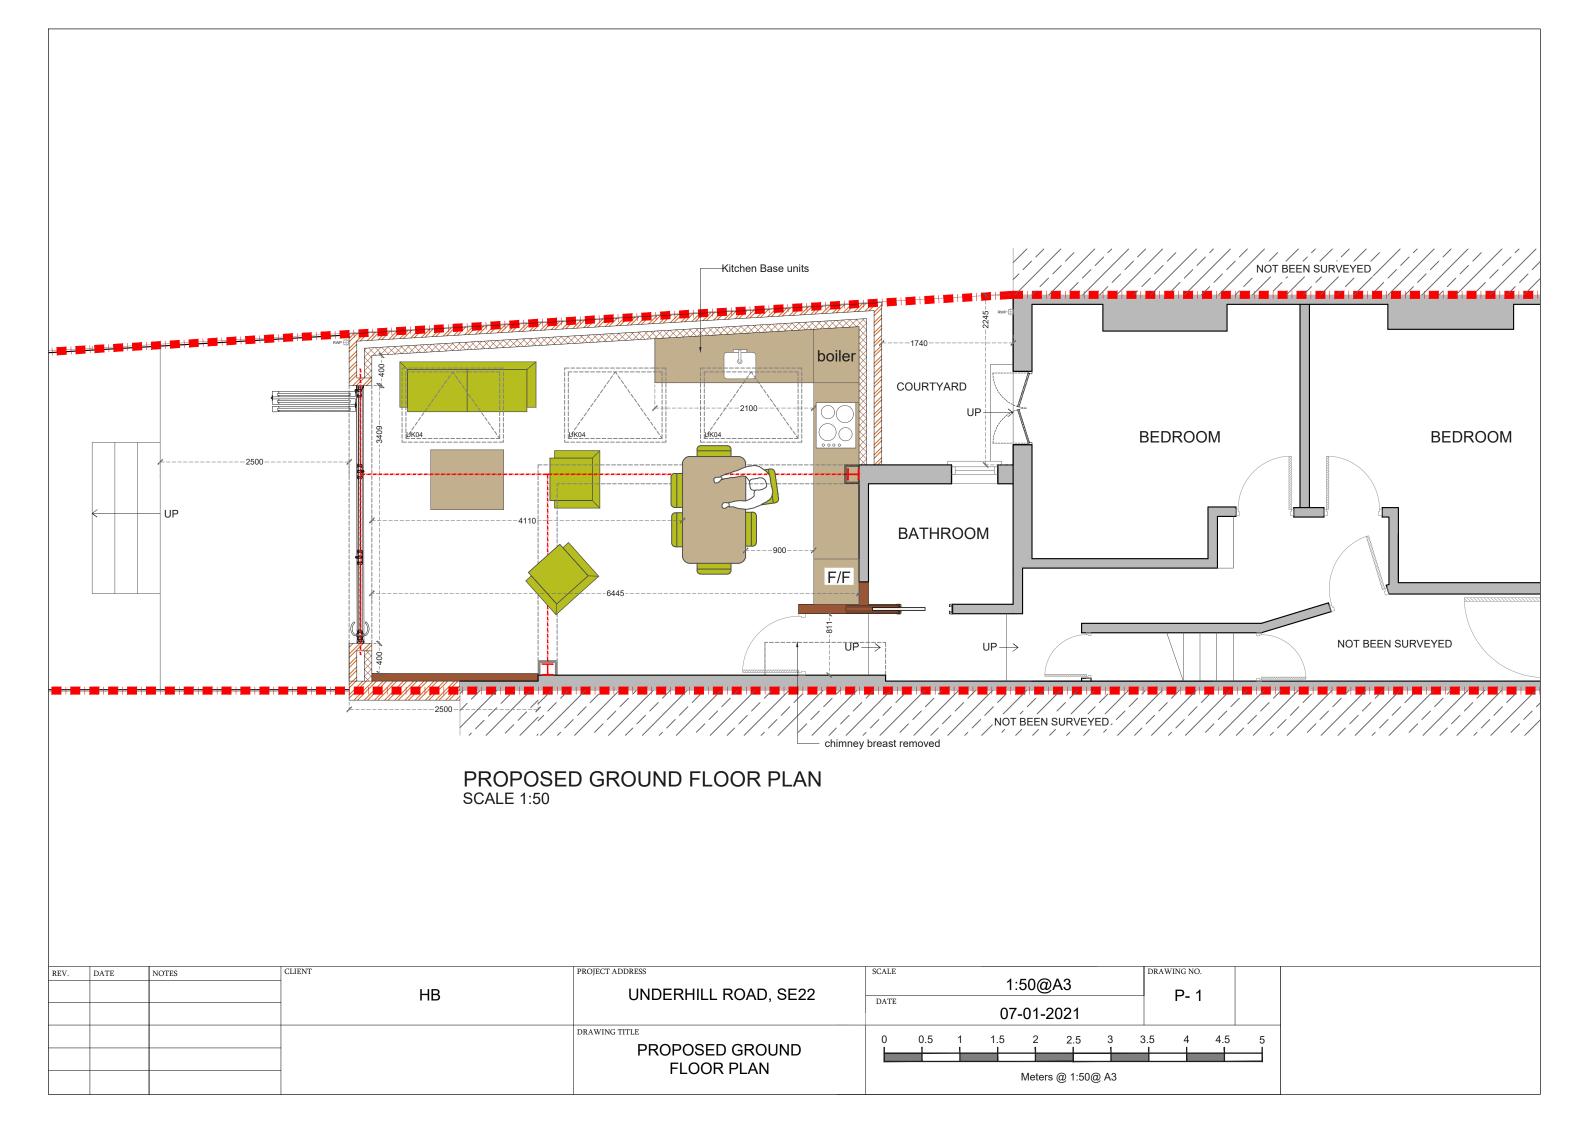

| REV. | DATE | NOTES | CLIENT | PROJECT ADDRESS      | SCALE |            |          |   |          |         | DRAW       | √ING NC | Ō.  |  |  |  |
|------|------|-------|--------|----------------------|-------|------------|----------|---|----------|---------|------------|---------|-----|--|--|--|
|      |      |       | HB     | UNDERHILL ROAD, SE22 | DATE  |            | 1:100@A3 |   |          |         |            |         | P-2 |  |  |  |
|      |      |       |        |                      | DATE  | 07-01-2021 |          |   |          |         |            |         |     |  |  |  |
|      |      |       |        | DRAWING TITLE        | 0     | 1          | 2        | 3 | 4        | 5       | 6          | 7       | 8   |  |  |  |
|      |      |       | -      | PROPOSED ROOF PLAN   |       |            | <u>_</u> |   | <u>_</u> | Ť       | _ <u>_</u> |         | —Ť= |  |  |  |
|      |      |       |        |                      |       |            |          |   | Meters   | @ 1:100 | D@ A3      |         |     |  |  |  |