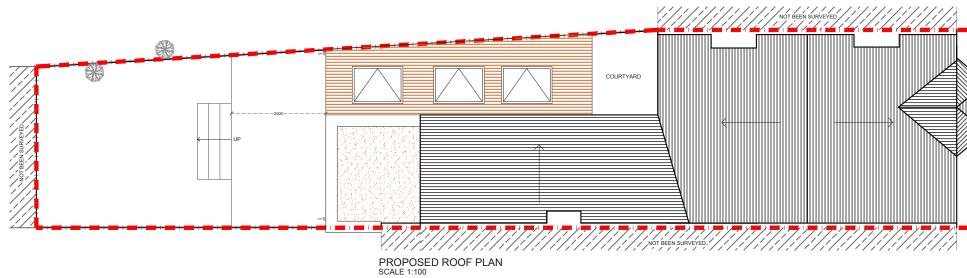

| REV. | DATE | NOTES | CLIENT | PROJECT ADDRESS      | SCALE |            |          |   |          |         | DRAW       | √ING NC | Ō.  |  |  |  |
|------|------|-------|--------|----------------------|-------|------------|----------|---|----------|---------|------------|---------|-----|--|--|--|
|      |      |       | HB     | UNDERHILL ROAD, SE22 | DATE  |            | 1:100@A3 |   |          |         |            |         | P-2 |  |  |  |
|      |      |       |        |                      | DATE  | 07-01-2021 |          |   |          |         |            |         |     |  |  |  |
|      |      |       |        | DRAWING TITLE        | 0     | 1          | 2        | 3 | 4        | 5       | 6          | 7       | 8   |  |  |  |
|      |      |       | -      | PROPOSED ROOF PLAN   |       |            | <u>_</u> |   | <u>_</u> | Ť       | _ <u>_</u> |         | —Ť= |  |  |  |
|      |      |       |        |                      |       |            |          |   | Meters   | @ 1:100 | D@ A3      |         |     |  |  |  |