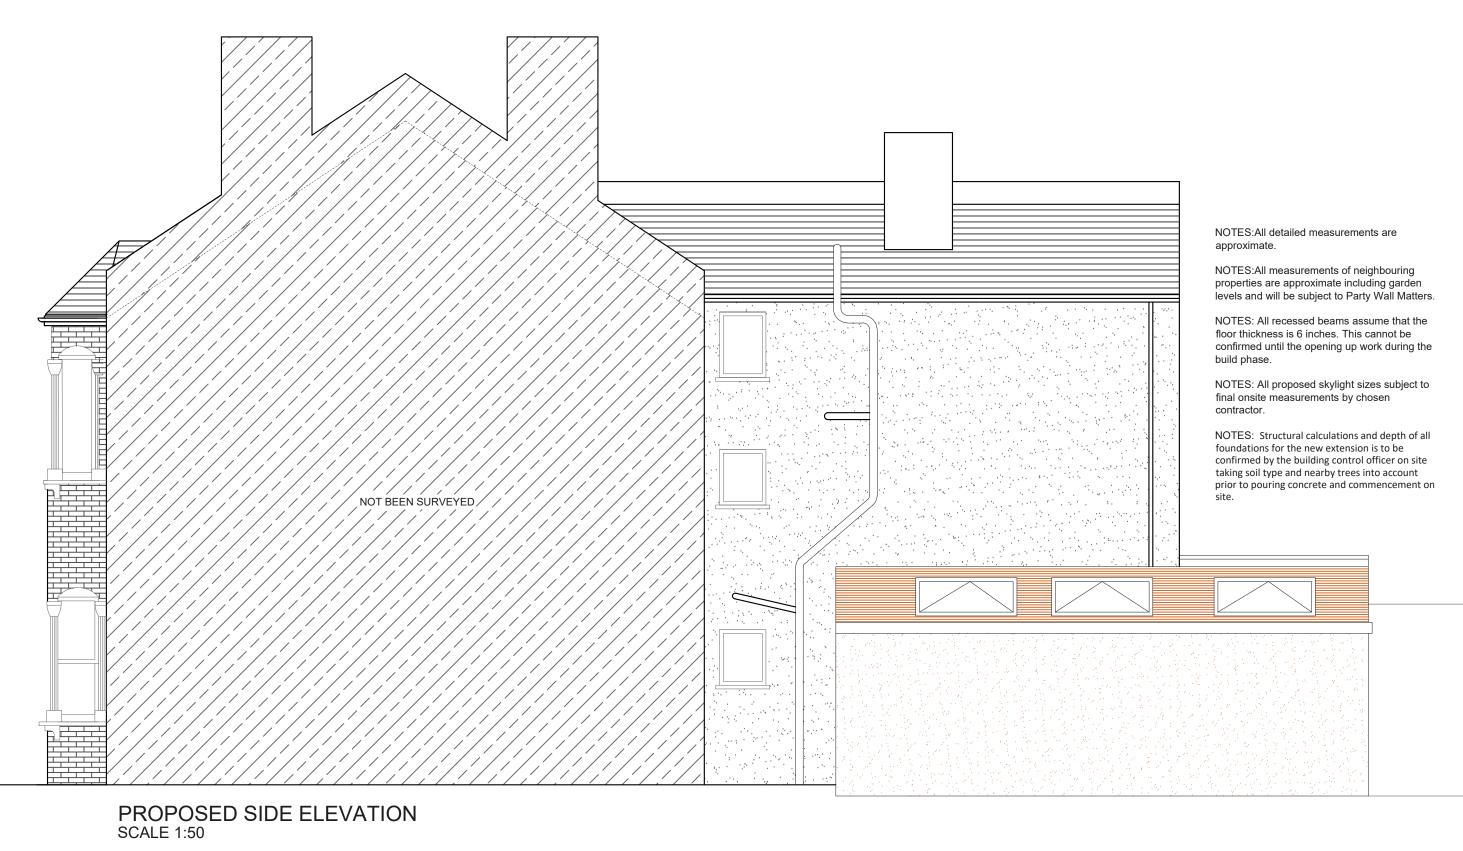

|      |      |       |        |                         |       |                |            |     |         |     |          | _      |          |  |
|------|------|-------|--------|-------------------------|-------|----------------|------------|-----|---------|-----|----------|--------|----------|--|
| REV. | DATE | NOTES | CLIENT | PROJECT ADDRESS         | SCALE |                |            |     |         |     |          |        | 'ING NO. |  |
|      |      |       | HB     | UNDERHILL ROAD, SE22    |       |                |            |     | 1:50@A3 |     |          |        |          |  |
|      |      |       |        | UNDERHILE ROAD, SEZZ    | DATE  |                | 07-01-2021 |     |         |     |          | — P- 3 |          |  |
|      |      |       |        | DRAWING TITLE           | 0     | 0.5            | 1          | 1.5 | 2       | 2.5 | з        | 3.5    | 4        |  |
|      |      |       | -      | PROPOSED SIDE ELEVATION |       |                |            |     |         | 2.5 | <u> </u> | 0.0    |          |  |
|      |      |       |        |                         |       | Meters @ 1:50@ |            |     |         |     | ጋ) A3    |        |          |  |
|      |      |       |        |                         |       |                |            |     |         |     |          |        |          |  |