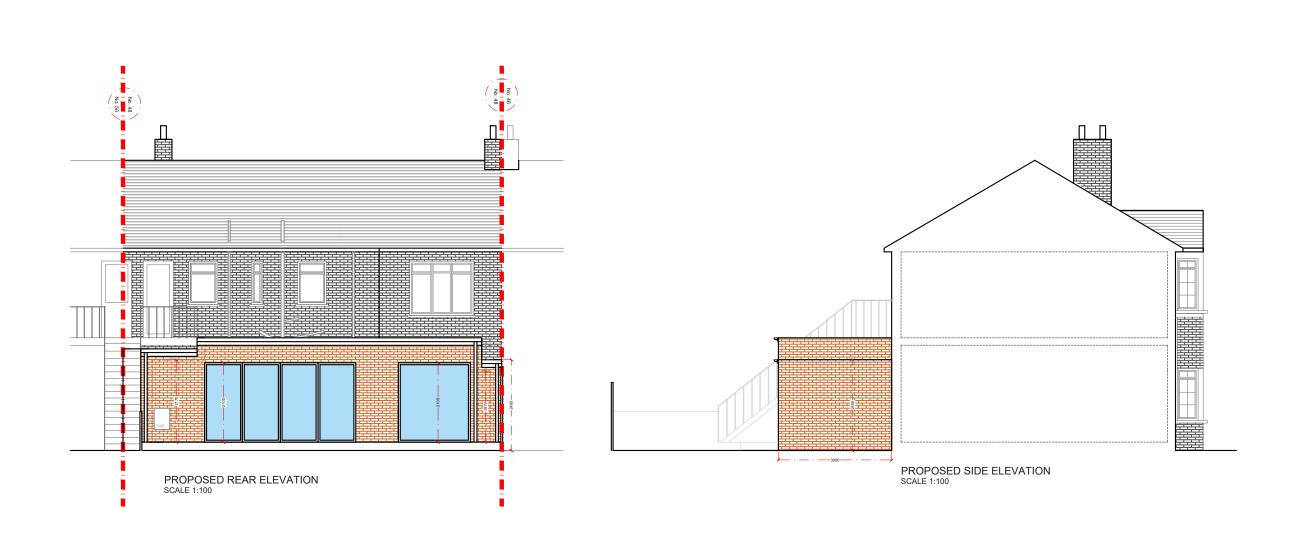

| REV. | DATE | NOTES | CLIENT | PROJECT ADDRESS     | SCALE |                    | DRAWING NO. |         |
|------|------|-------|--------|---------------------|-------|--------------------|-------------|---------|
|      |      |       | FC     | TILEHURST ROAD,     |       | 1:100@A3           | P-2         |         |
|      |      |       |        | LONDON, SW18        | DATE  | 16-06-2021         | P-2         |         |
|      |      |       |        | DRAWING TITLE       | 0 1 2 | 3 4 5 6            | 7 8 9       | 10      |
|      |      |       |        | PROPOSED ELEVATIONS |       |                    |             | <b></b> |
|      |      |       |        |                     |       | Meters @ 1:100@ A3 |             |         |
|      |      |       |        |                     |       |                    |             |         |