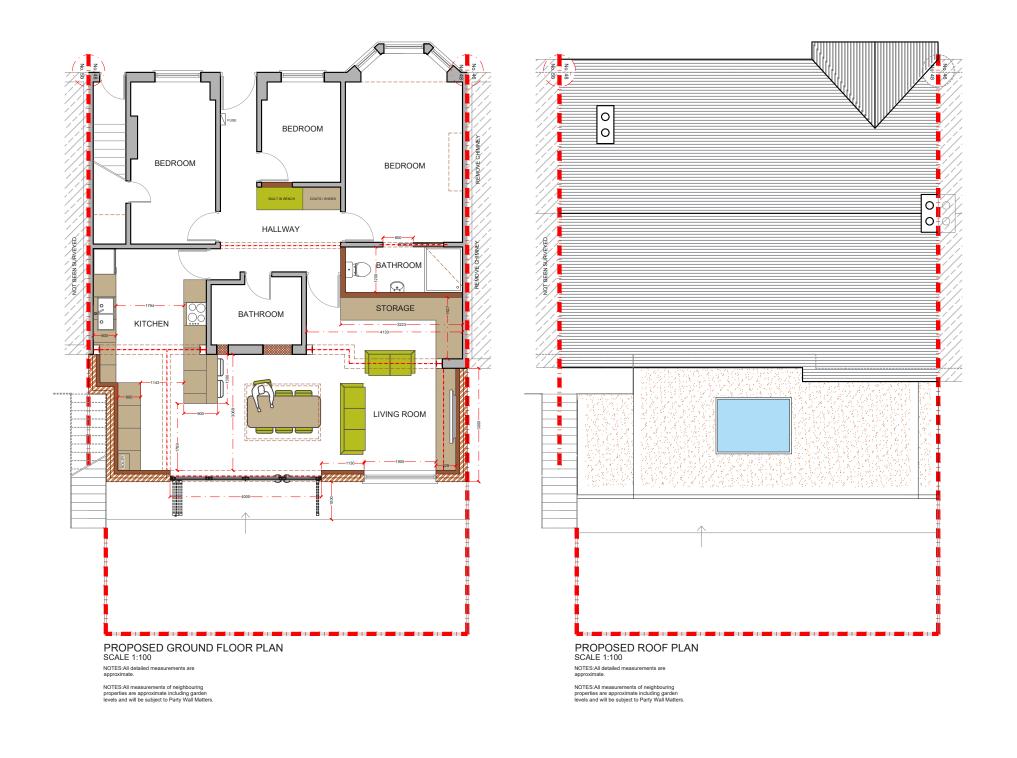

| REV. | DATE | NOTES | CLIENT | PROJECT ADDRESS TILEHURST ROAD, | SCALE | 1:100@A3           | DRAWING NO. |    |
|------|------|-------|--------|---------------------------------|-------|--------------------|-------------|----|
|      |      |       | FC     | LONDON, SW18                    | DATE  | 16-06-2021         | P- 1        |    |
|      |      |       |        | DRAWING TITLE                   | 0 1 2 | 3 4 5 6            | 7 8 9       | 10 |
|      |      |       |        | PROPOSED PLANS                  |       | Meters @ 1:100@ A3 |             |    |
|      |      |       |        |                                 |       |                    |             |    |