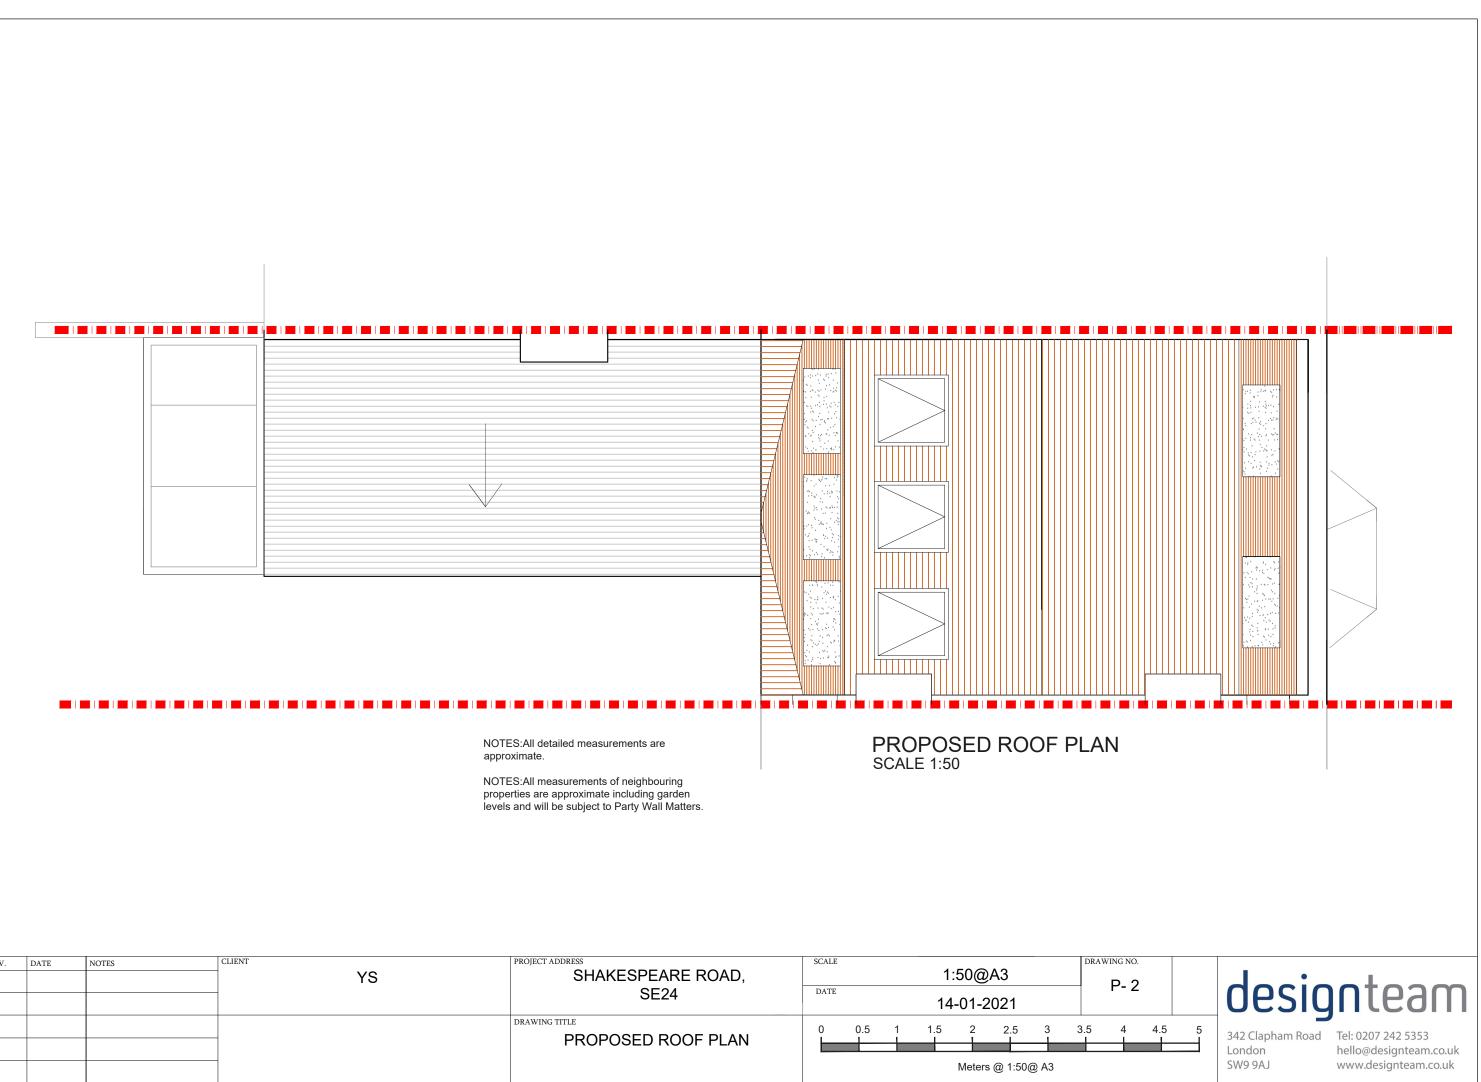

hello@designteam.co.uk www.designteam.co.uk

SW9 9AJ

| REV. | DATE | NOTES | CLIENT YS | PROJECT ADDRESS<br>SHAKESPEARE ROAD,<br>SE24 |                   |     |   |     |      | scale 1:50@A3 |   |     |      |  |  |
|------|------|-------|-----------|----------------------------------------------|-------------------|-----|---|-----|------|---------------|---|-----|------|--|--|
|      |      |       |           |                                              | DATE              |     |   | 14- | 01-2 | 021           |   |     | P- 2 |  |  |
|      |      |       | _         | DRAWING TITLE<br>PROPOSED ROOF PLAN          | 0                 | 0.5 | 1 | 1.5 | 2    | 2.5           | 3 | 3.5 | 4    |  |  |
|      |      |       | -         |                                              | Meters @ 1:50@ A3 |     |   |     |      |               |   |     |      |  |  |