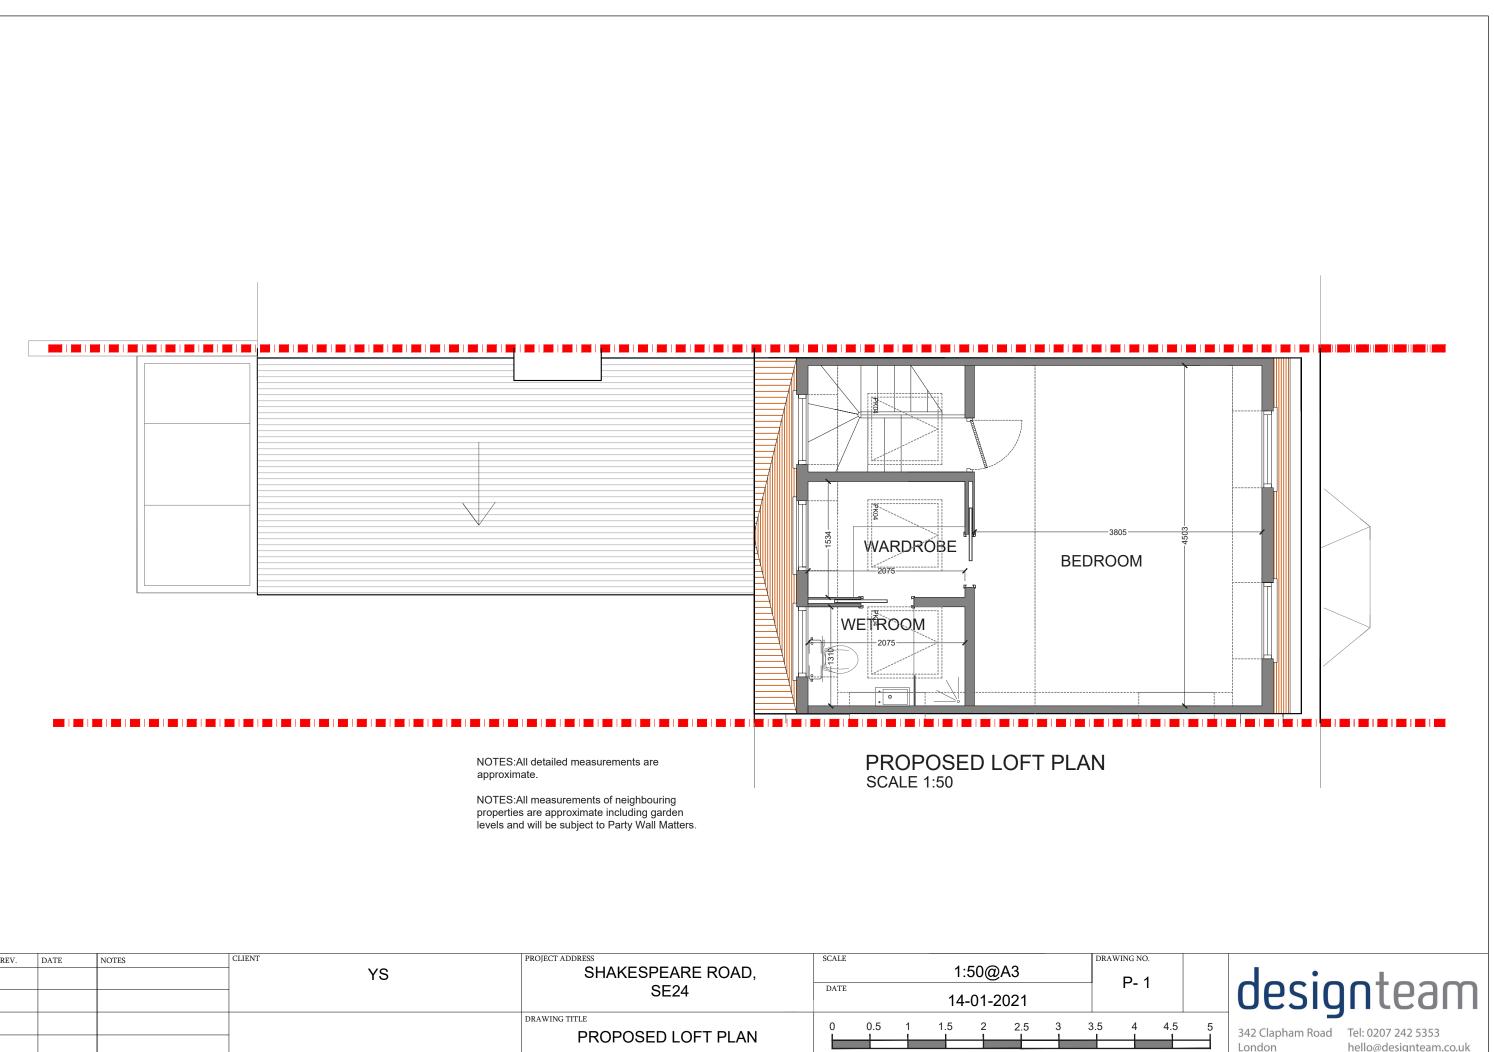

| REV. | DATE | NOTES | CLIENT | PROJECT ADDRESS                     | SCALE |     |          |     | _    |        |         | DRA   | WING NO. |  |  |
|------|------|-------|--------|-------------------------------------|-------|-----|----------|-----|------|--------|---------|-------|----------|--|--|
|      |      |       | YS     |                                     |       |     | , 1:50@A |     |      |        |         |       | P- 1     |  |  |
|      |      |       |        | SE24                                | DATE  |     |          | 14  | 01-2 | 021    |         | 1 - 1 |          |  |  |
|      |      |       | -      | DRAWING TITLE<br>PROPOSED LOFT PLAN | 0     | 0.5 | 1        | 1.5 | 2    | 2.5    | 3       | 3.5   | 4        |  |  |
|      |      |       | -      |                                     |       |     |          |     |      | Meters | @ 1:50@ | @ A3  |          |  |  |