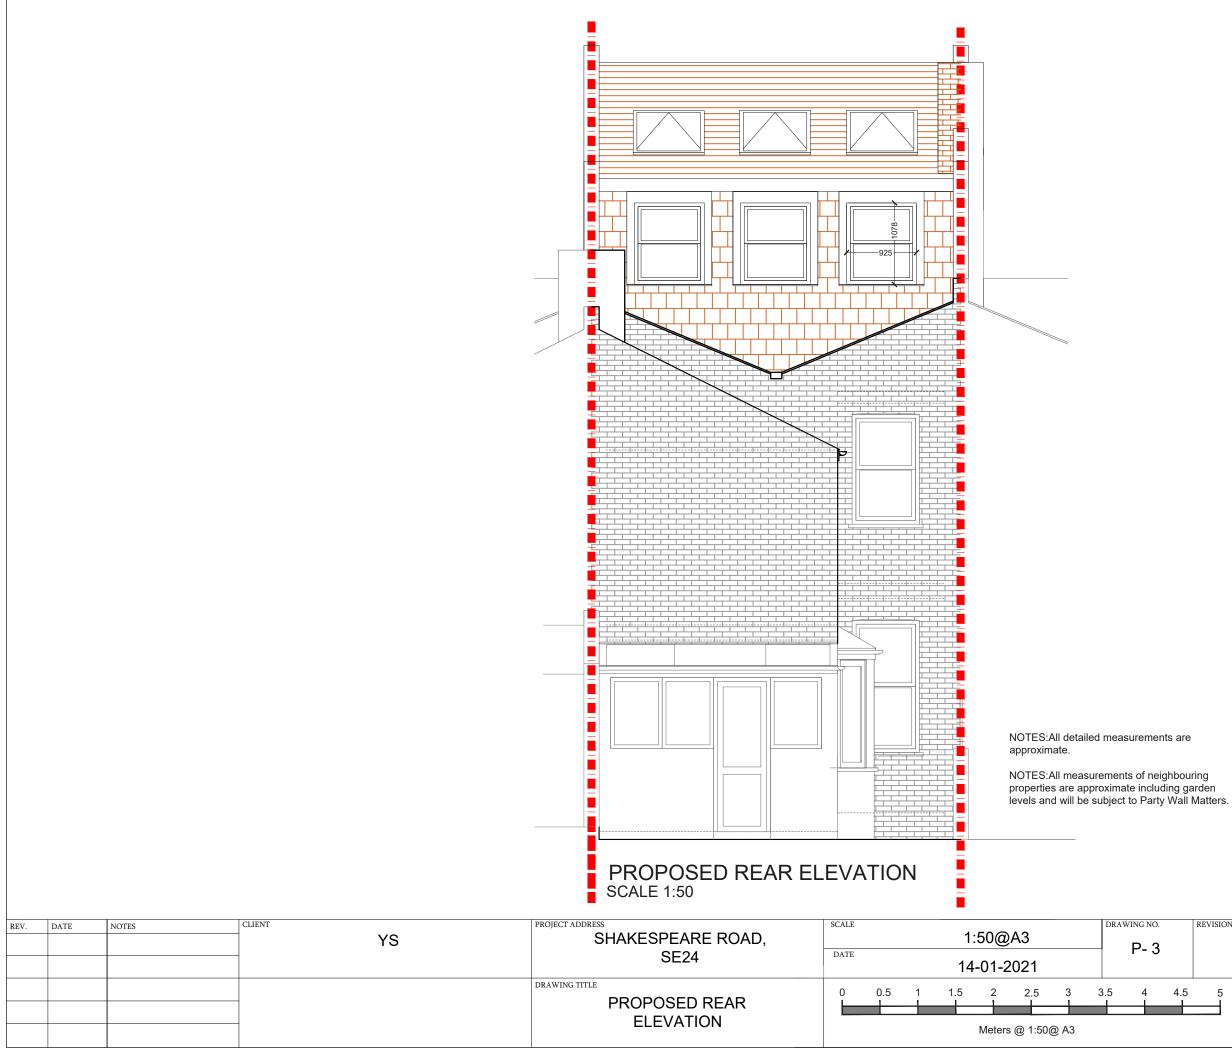

IENT YS | PROJECT ADDRESS<br>SHAKESPEARE ROAD,<br>SE24 |                   |     |   |     |      | scale 1:50@A3 |   |     |      |  |  |
|------|------|-------|-----------|----------------------------------------------|-------------------|-----|---|-----|------|---------------|---|-----|------|--|--|
|      |      |       |           |                                              | DATE              |     |   | 14- | 01-2 | 021           |   |     | P- 2 |  |  |
|      |      |       | _         | DRAWING TITLE<br>PROPOSED ROOF PLAN          | 0                 | 0.5 | 1 | 1.5 | 2    | 2.5           | 3 | 3.5 | 4    |  |  |
|      |      |       | -         |                                              | Meters @ 1:50@ A3 |     |   |     |      |               |   |     |      |  |  |





London SW9 9AJ hello@designteam.co.uk www.designteam.co.uk