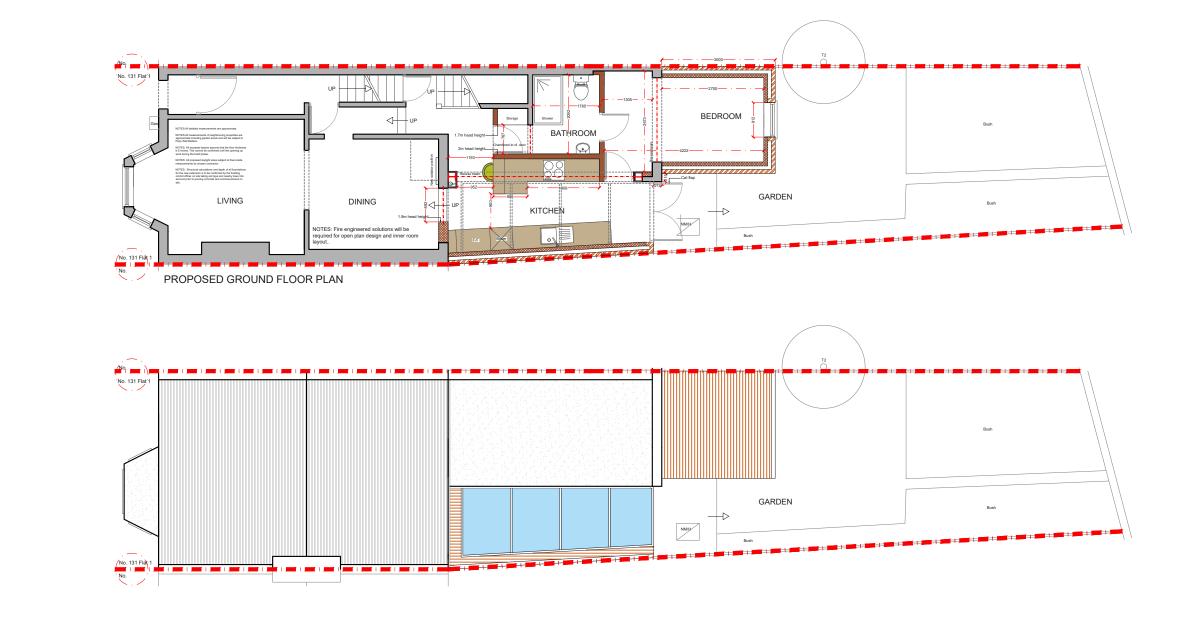

| REV. | DATE | NOTES | CLIENT | PROJECT ADDRESS          | SCALE |            |   |     |        |         |       |     | DRAWIN |  |
|------|------|-------|--------|--------------------------|-------|------------|---|-----|--------|---------|-------|-----|--------|--|
|      |      |       | JM     | Paulet Road SE5          |       |            |   | 1:1 | 100@   | 2A3     |       |     | Б      |  |
|      |      |       | -      |                          | DATE  |            |   |     |        | -       |       |     | P-     |  |
|      |      |       |        |                          |       | 14-01-2021 |   |     |        |         |       |     |        |  |
|      |      |       |        | DRAWING TITLE            | 0     | 1          | 2 | з   | А      | 5       | 6     | 7   | 8      |  |
|      |      |       | -      | Proposed ground and roof | Ŭ Ŭ   |            |   | —ĭ— | ī      | -       | —ľ—   | _í_ | —ĭ—    |  |
|      |      |       |        | plan                     |       |            |   |     |        |         |       |     |        |  |
|      |      |       |        | plan                     |       |            |   |     | Meters | @ 1:100 | 0@ A3 |     |        |  |
|      |      |       |        |                          |       |            |   |     |        |         |       |     |        |  |