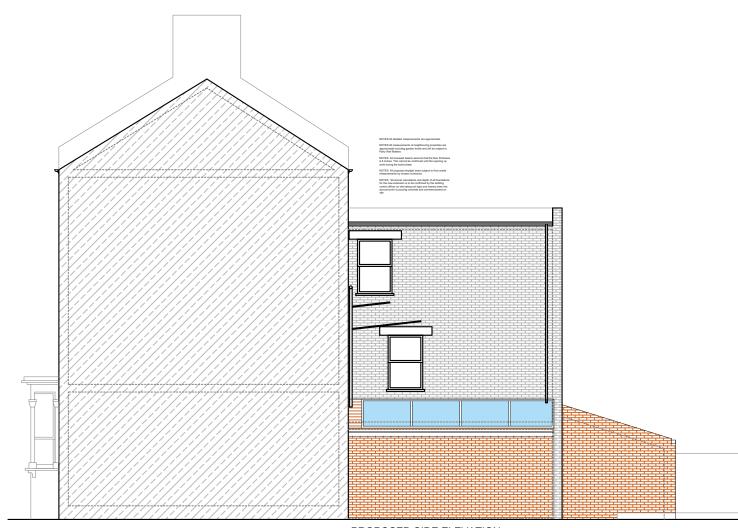

PROPOSED SIDE ELEVATION

| REV. | DATE | NOTES |    | PROJECT ADDRESS                      | SCALE                      |   |   |     |        |         |       |   | DRA |
|------|------|-------|----|--------------------------------------|----------------------------|---|---|-----|--------|---------|-------|---|-----|
|      |      |       | JM | Paulet Road SE5                      |                            |   |   | 1:1 | 00@    | A3      |       |   |     |
|      |      |       | -  |                                      | <sup>ДАТЕ</sup> 14-01-2021 |   |   |     |        |         |       |   |     |
|      |      |       | _  | DRAWING TITLE                        | 0                          | 1 | 2 | 3   | 4      | 5       | 6     | 7 | 8   |
|      |      |       | -  | Proposed rear and side<br>elevations |                            |   |   |     | Meters | @ 1.100 | n@ 43 |   |     |
|      |      |       |    |                                      |                            |   |   |     | Meters | @ 1:100 | 0@ A3 |   |     |