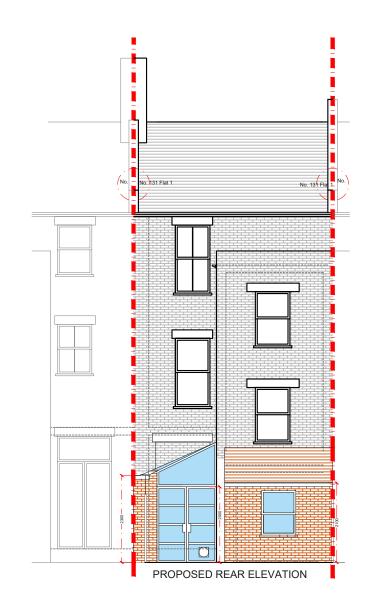

PROPOSED SIDE ELEVATION

| REV. | DATE | NOTES |    | PROJECT ADDRESS                      | SCALE                      |   |   |     |        |         |       |   | DRA |
|------|------|-------|----|--------------------------------------|----------------------------|---|---|-----|--------|---------|-------|---|-----|
|      |      |       | JM | Paulet Road SE5                      |                            |   |   | 1:1 | 00@    | A3      |       |   |     |
|      |      |       | -  |                                      | <sup>ДАТЕ</sup> 14-01-2021 |   |   |     |        |         |       |   |     |
|      |      |       | _  | DRAWING TITLE                        | 0                          | 1 | 2 | 3   | 4      | 5       | 6     | 7 | 8   |
|      |      |       | -  | Proposed rear and side<br>elevations |                            |   |   |     | Meters | @ 1.100 | n@ 43 |   |     |
|      |      |       |    |                                      |                            |   |   |     | Meters | @ 1:100 | 0@ A3 |   |     |