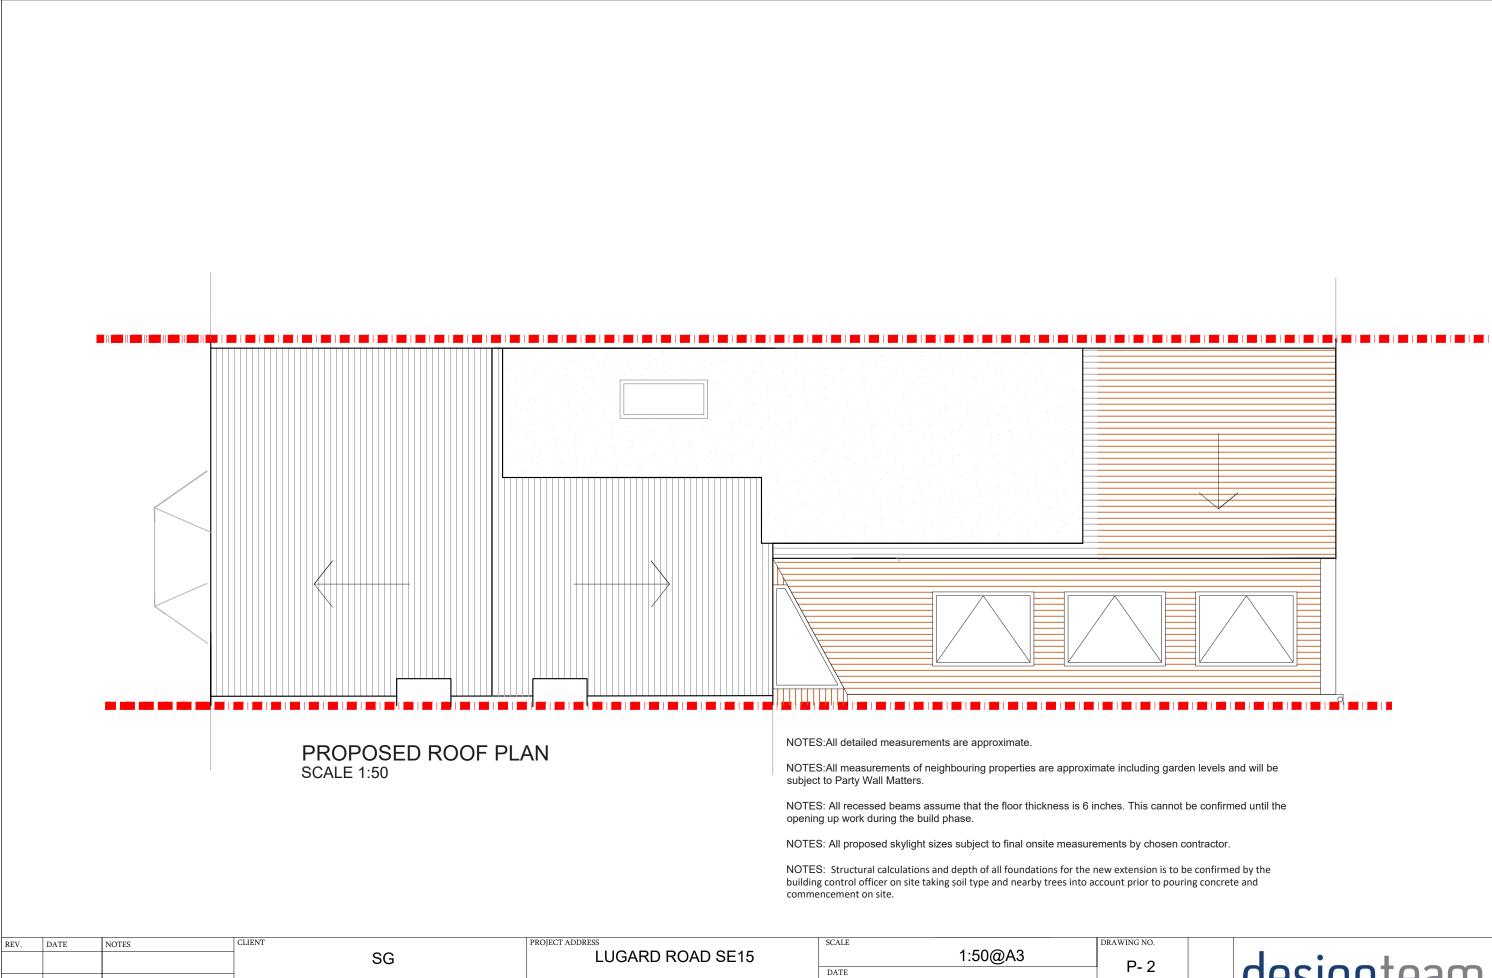

| Meters | @ | 1:50@ | A |
|--------|---|-------|---|
|        |   |       |   |

|  | SG | LUGARD ROAD SE15                    | 1:5  |                   |   |            |   | A3  |   | P- 2 |   |  |
|--|----|-------------------------------------|------|-------------------|---|------------|---|-----|---|------|---|--|
|  | -  |                                     | DATE |                   |   | 25-01-2021 |   |     |   |      |   |  |
|  | -  | DRAWING TITLE<br>PROPOSED ROOF PLAN | 0    | 0.5               | 1 | 1.5        | 2 | 2.5 | 3 | 3.5  | 4 |  |
|  | -  |                                     |      | Meters @ 1:50@ A3 |   |            |   |     |   |      |   |  |