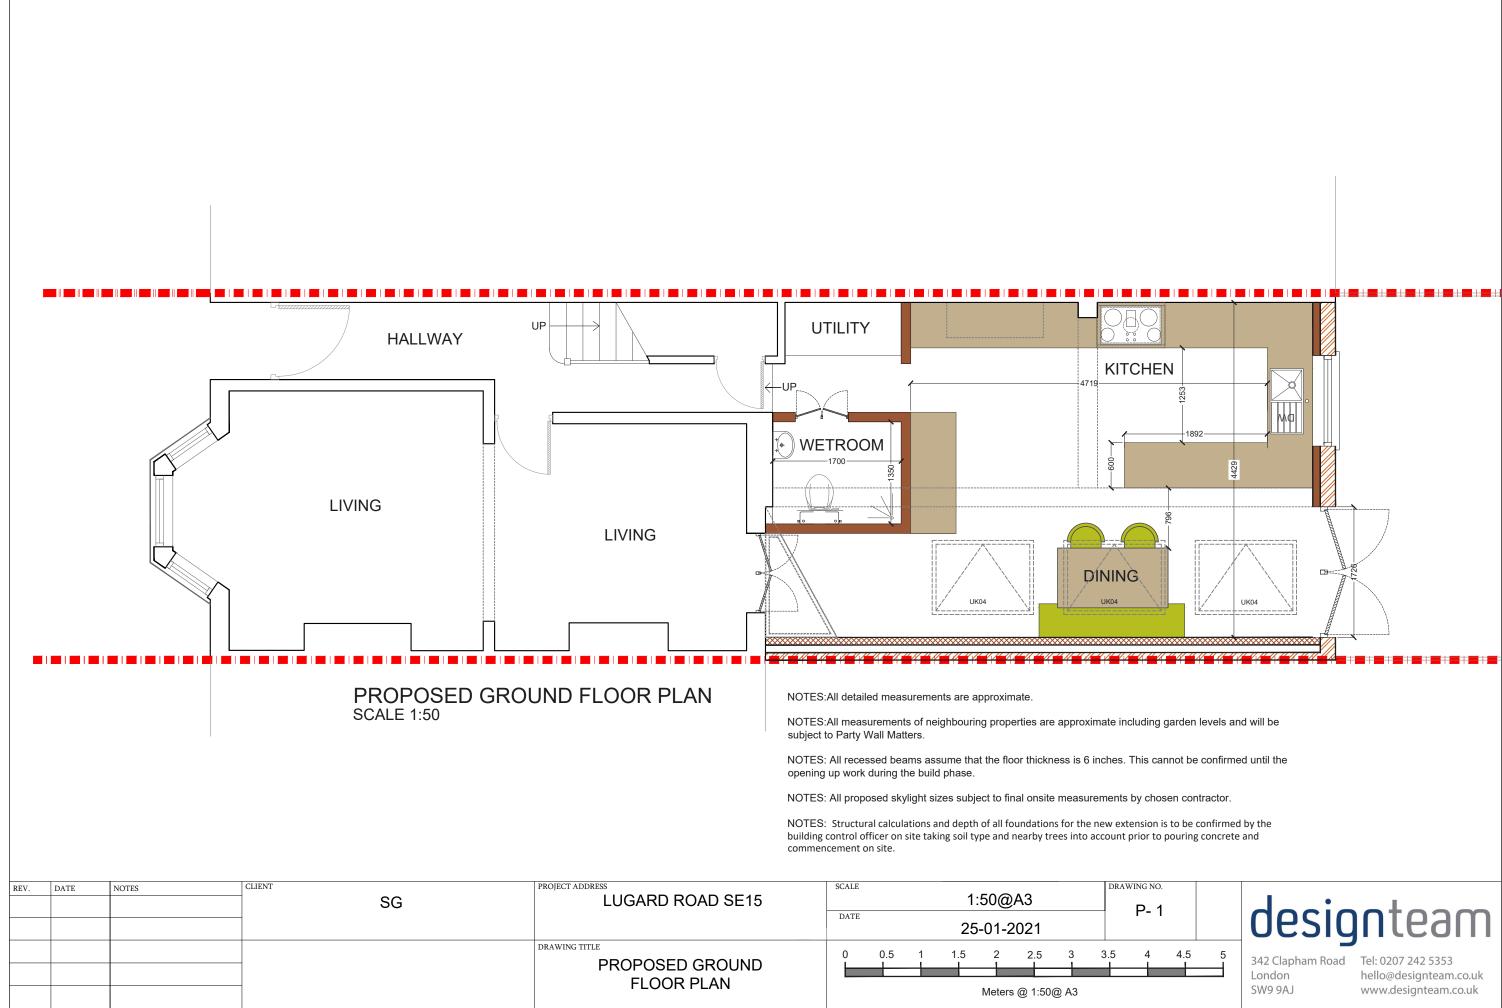

| Meters | @ | 1:50@ | A |
|--------|---|-------|---|
|        |   |       |   |



|  | SG | LUGARD ROAD SE15                    | 1:5  |                   |   |            |   | A3  |   | P- 2 |   |  |
|--|----|-------------------------------------|------|-------------------|---|------------|---|-----|---|------|---|--|
|  | -  |                                     | DATE |                   |   | 25-01-2021 |   |     |   |      |   |  |
|  | -  | DRAWING TITLE<br>PROPOSED ROOF PLAN | 0    | 0.5               | 1 | 1.5        | 2 | 2.5 | 3 | 3.5  | 4 |  |
|  | -  |                                     |      | Meters @ 1:50@ A3 |   |            |   |     |   |      |   |  |



designteam

London SW9 9AJ

342 Clapham Road Tel: 0207 242 5353 hello@designteam.co.uk www.designteam.co.uk