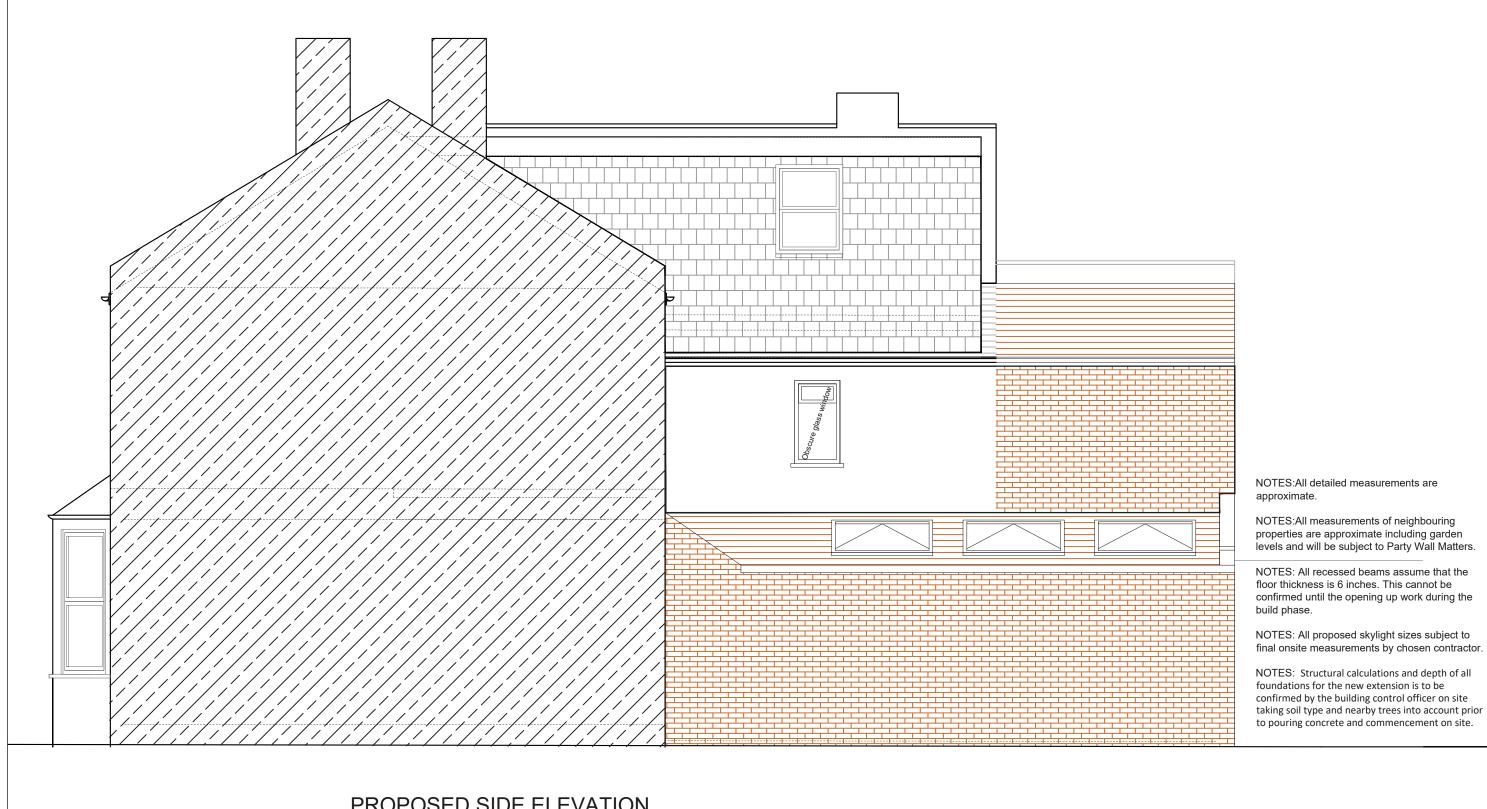

## PROPOSED SIDE ELEVATION SCALE 1:50

| REV. | REV. DATE NOTES | CLIENT | PROJECT ADDRESS | SCALE                   |   |            |   |         |        |        | DRA  | DRAWING NO. |   |  |
|------|-----------------|--------|-----------------|-------------------------|---|------------|---|---------|--------|--------|------|-------------|---|--|
|      |                 |        | SG              | SG LUGARD ROAD SE15     |   |            |   | 1:50@A3 |        |        |      | P- 3        |   |  |
|      |                 |        |                 | DATE                    |   | 25-01-2021 |   |         |        |        |      |             |   |  |
|      |                 |        |                 | DRAWING TITLE           | 0 | 0.5        | 1 | 1.5     | 2      | 2.5    | 3    | 3.5         | 4 |  |
|      |                 |        | -               | PROPOSED SIDE ELEVATION |   |            |   |         |        |        |      |             |   |  |
|      |                 |        | -               |                         |   |            |   |         | Meters | @ 1:50 | @ A3 |             |   |  |