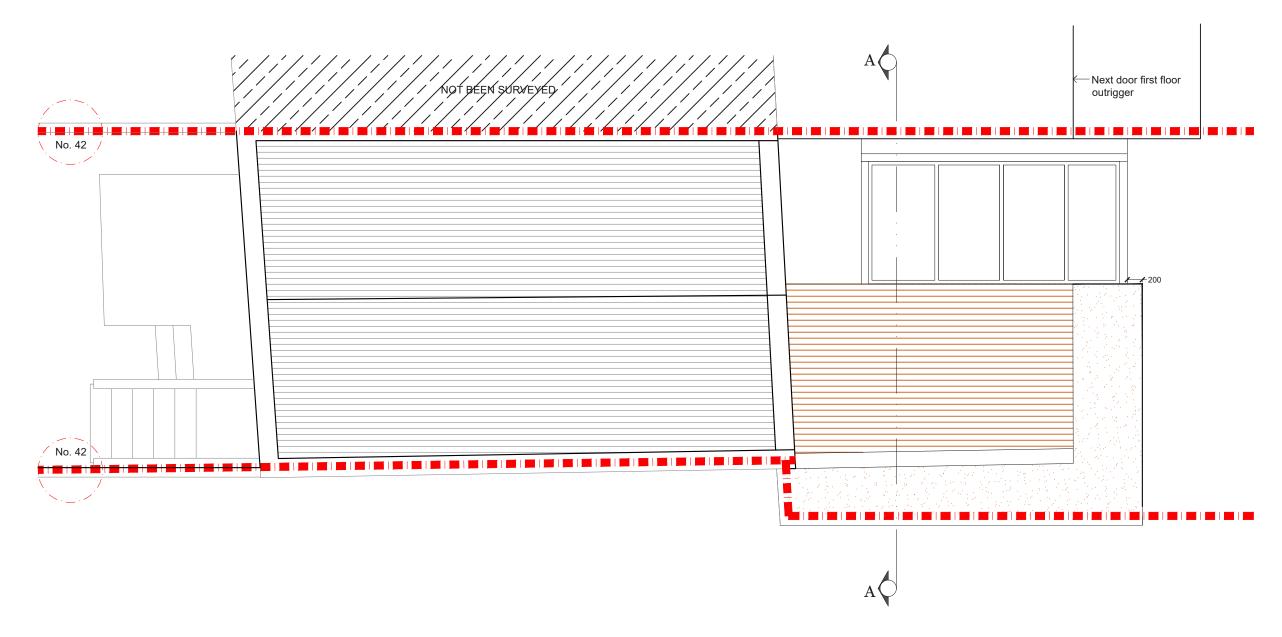

## PROPOSED ROOF PLAN SCALE 1:50

NOTES:All detailed measurements are approximate.

NOTES:All measurements of neighbouring properties are approximate including garden levels and will be subject to Party Wall Matters.

| REV. DATE NOTES | PW | PROJECT ADDRESS  LARKHALL LANE SW4 | SCALE DATE | 1:50@A3                                          | P- 02     |   |
|-----------------|----|------------------------------------|------------|--------------------------------------------------|-----------|---|
|                 |    | PROPOSED ROOF PLAN                 | 0 0.5      | 08-12-2020<br>1 1.5 2 2.5 3<br>Meters @ 1:50@ A3 | 3.5 4 4.5 | 5 |