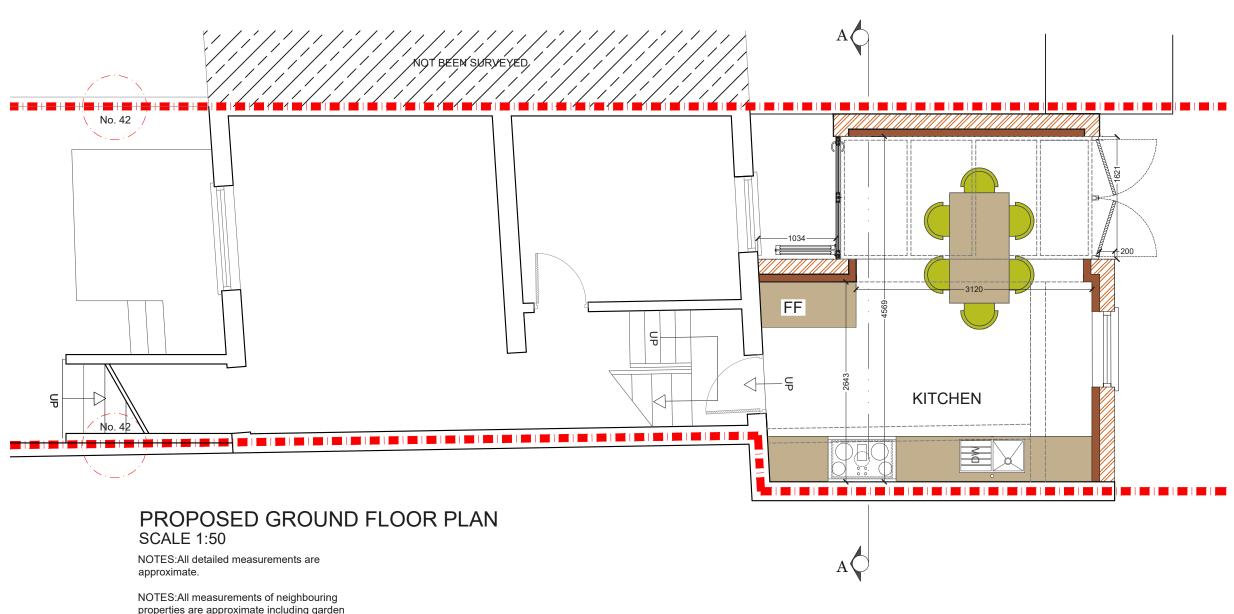

| REV. | DATE | NOTES | CLIENT | PROJECT ADDRESS   | SCALE   |                   | DRAWING NO. |
|------|------|-------|--------|-------------------|---------|-------------------|-------------|
|      |      |       | PW     | LARKHALL LANE SW4 |         | 1:50@A3           | D 04        |
|      |      |       |        |                   | DATE    | 09 12 2020        | P- 01       |
|      |      |       |        |                   |         | 08-12-2020        |             |
|      |      |       |        | DRAWING TITLE     | 0 0.5 1 | 1.5 2 2.5 3       | 3.5 4 4.5 5 |
|      |      |       |        | PROPOSED GROUND   |         |                   |             |
|      |      |       |        | FLOOR PLAN        |         | Matara @ 1:50@ A2 |             |
|      |      |       |        |                   |         | Meters @ 1:50@ A3 |             |